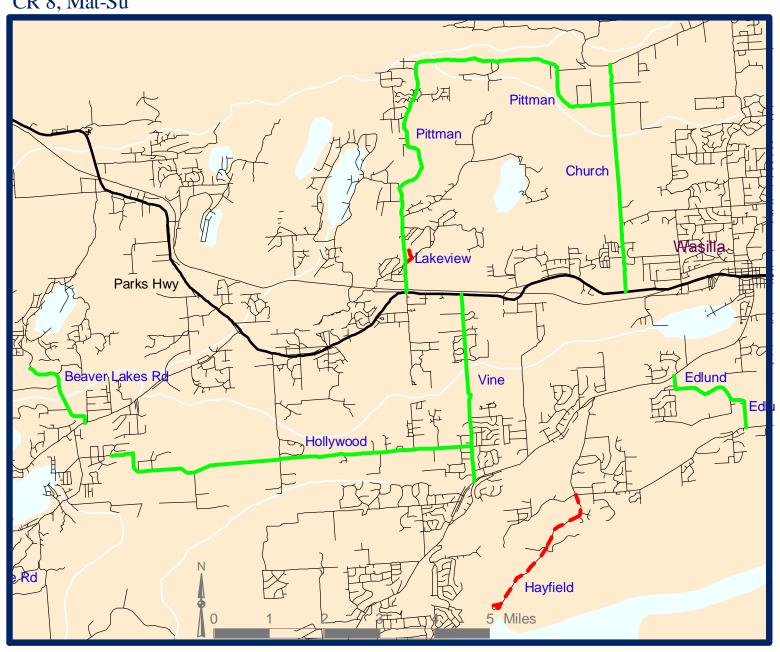

## CR 8, Mat-Su

FY 1999-2002 Gravel Roads Paving Program Alaska DOT&PF, Maintenance & Operations April 30, 1999

Move the cursor over your area of interest and click to link to a more detailed map.

To zoom in and out or pan around on the map, use Acrobat's tool buttons:

fit window

Gravel Road Status

Paved, in Last 6 Years

Gravel, Expected to be Paved

Gravel, Expected to Stay Gravel

Gravel, to Borough after FY '99 Paving

Gravel, to be Paved as a STIP Project

Gravel, to be Paved FY '99

Gravel, to be Paved FY '00

Gravel, to be Paved FY '01

Gravel, to be Paved FY '01

**Back to Statewide Map** 

Back to Transportation Planning's Homepage