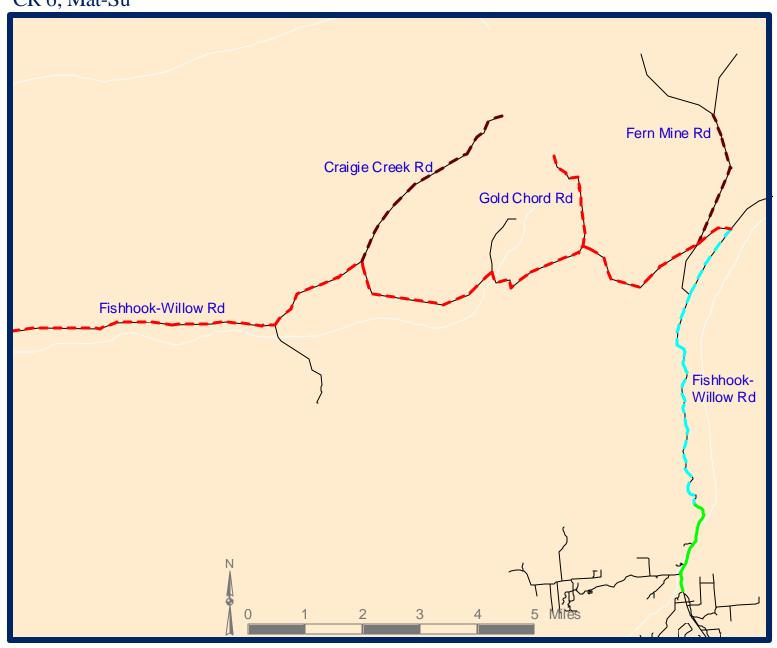

## CR 6, Mat-Su

FY 1999-2002 Gravel Roads Paving Program Alaska DOT&PF, Maintenance & Operations April 30, 1999

Move the cursor over your area of interest and click to link to a more detailed map.

To zoom in and out or pan around on the map, use Acrobat's tool buttons:

fit window

Gravel Road Status

Paved, in Last 6 Years

Gravel, Expected to be Paved

Gravel, Expected to Stay Gravel

Gravel, to Borough after FY '99 Paving

Gravel, to be Paved as a STIP Project

Gravel, to be Paved FY '99

Gravel, to be Paved FY '00

Gravel, to be Paved FY '01

Gravel, to be Paved FY '01

**Back to Statewide Map** 

Back to Transportation Planning's Homepage