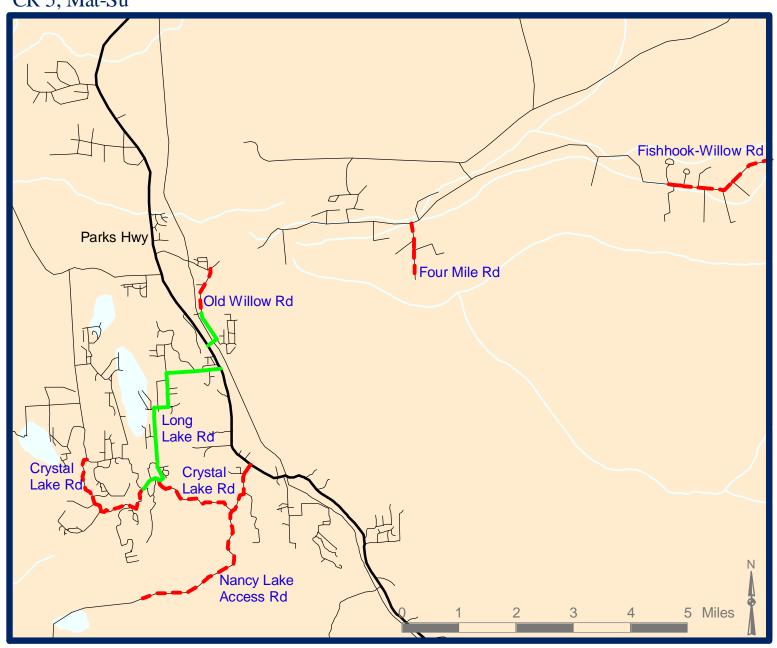

## CR 5, Mat-Su

FY 1999-2002 Gravel Roads Paving Program Alaska DOT&PF, Maintenance & Operations April 30, 1999

Move the cursor over your area of interest and click to link to a more detailed map.

To zoom in and out or pan around on the map, use Acrobat's tool buttons:

fit window

Gravel Road Status

Paved, in Last 6 Years

Gravel, Expected to be Paved

Gravel, Expected to Stay Gravel

Gravel, to Borough after FY '99 Paving

Gravel, to be Paved as a STIP Project

Gravel, to be Paved FY '99

Gravel, to be Paved FY '00

Gravel, to be Paved FY '01

Gravel, to be Paved FY '01

**Back to Statewide Map** 

Back to Transportation Planning's Homepage