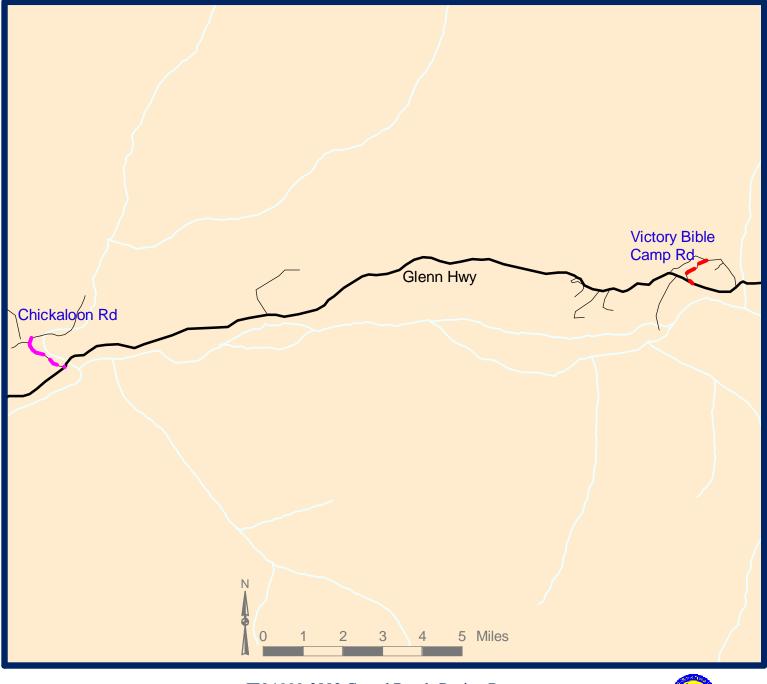

## CR 4, Chickaloon

FY 1999-2002 Gravel Roads Paving Program Alaska DOT&PF, Maintenance & Operations April 30, 1999

Move the cursor over your area of interest and click to link to a more detailed map.

To zoom in and out or pan around on the map, use Acrobat's tool buttons: