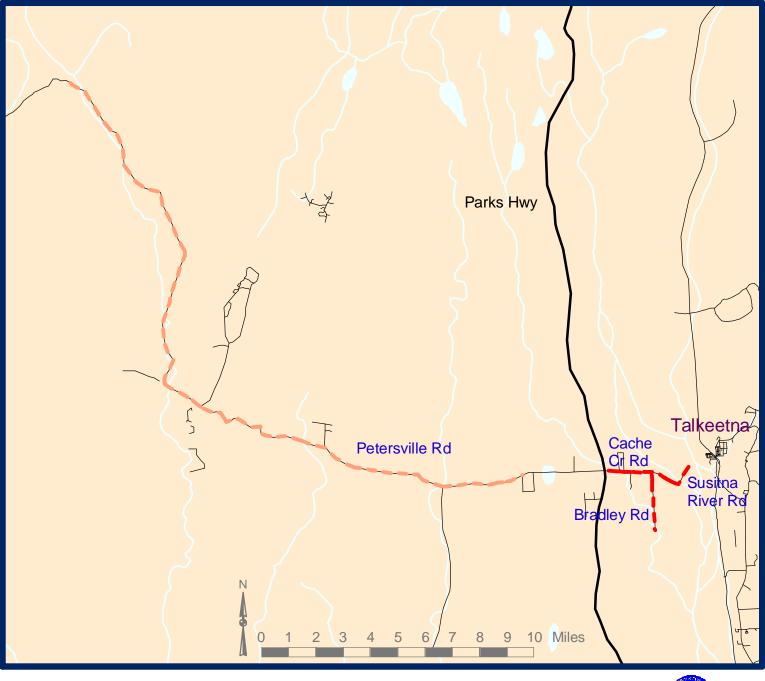

zoom in

zoom out

B

whole page fit window

visible page fit window

| Gravel Road Status                        |
|-------------------------------------------|
| <br>Paved, in Last 6 Years                |
| <br>Gravel, Expected to be Paved          |
| <br>Gravel, Expected to Stay Gravel       |
| Gravel, to Borough after FY '99 Paving    |
| <br>Gravel, to be Paved as a STIP Project |
| <br>Gravel, to be Paved FY '99            |
| <br>Gravel, to be Paved FY '00            |
| <br>Gravel, to be Paved FY '01            |
| <br>Gravel, to be Paved FY '02            |
|                                           |