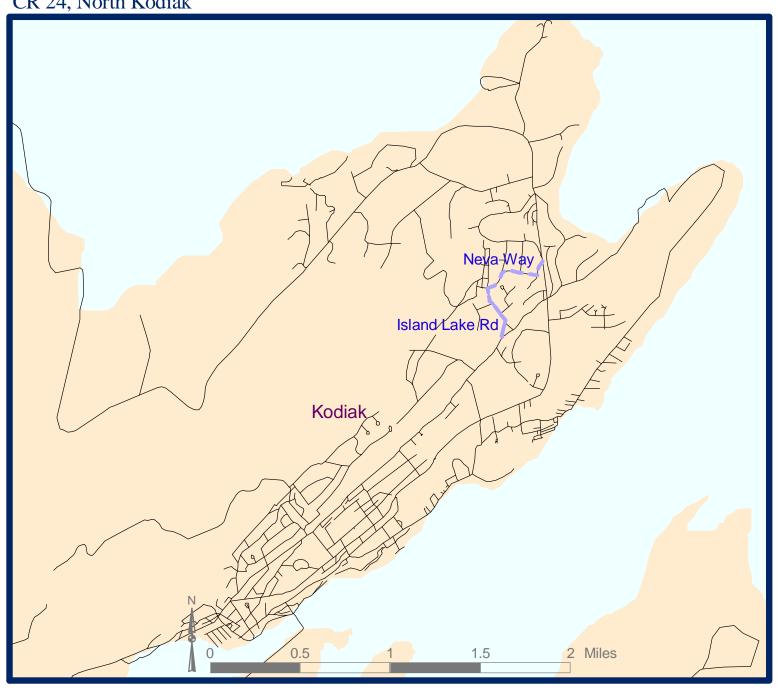

## CR 24, North Kodiak

FY 1999-2002 Gravel Roads Paving Program Alaska DOT&PF, Maintenance & Operations April 30, 1999

Move the cursor over your area of interest and click to link to a more detailed map.

To zoom in and out or pan around on the map, use Acrobat's tool buttons:

fit window

Gravel Road Status

Paved, in Last 6 Years

Gravel, Expected to be Paved

Gravel, Expected to Stay Gravel

Gravel, to Borough after FY '99 Paving

Gravel, to be Paved as a STIP Project

Gravel, to be Paved FY '99

Gravel, to be Paved FY '00

Gravel, to be Paved FY '01

Gravel, to be Paved FY '01

**Back to Statewide Map** 

Back to Transportation Planning's Homepage