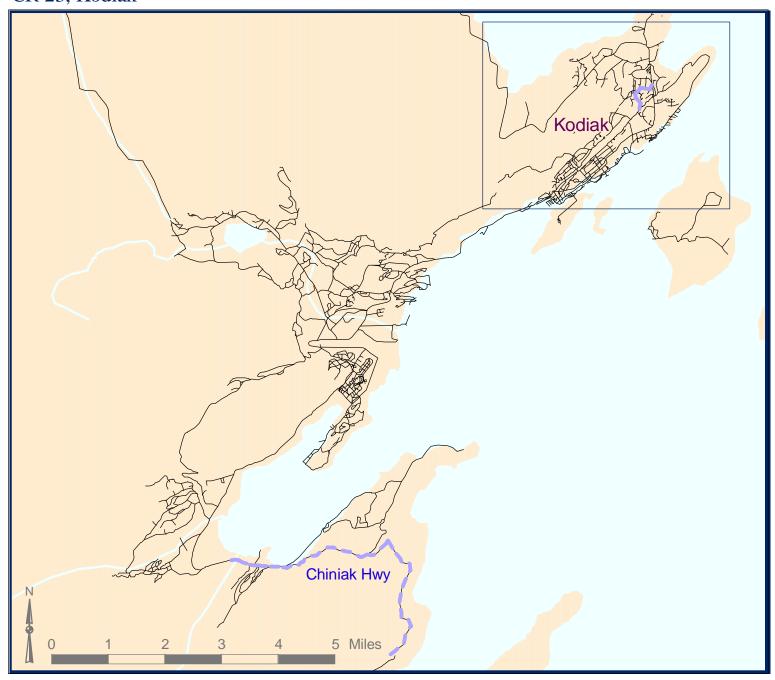

## CR 23, Kodiak

FY 1999-2002 Gravel Roads Paving Program Alaska DOT&PF, Maintenance & Operations April 30, 1999

Move the cursor over your area of interest and click to link to a more detailed map.

To zoom in and out or pan around on the map, use Acrobat's tool buttons: