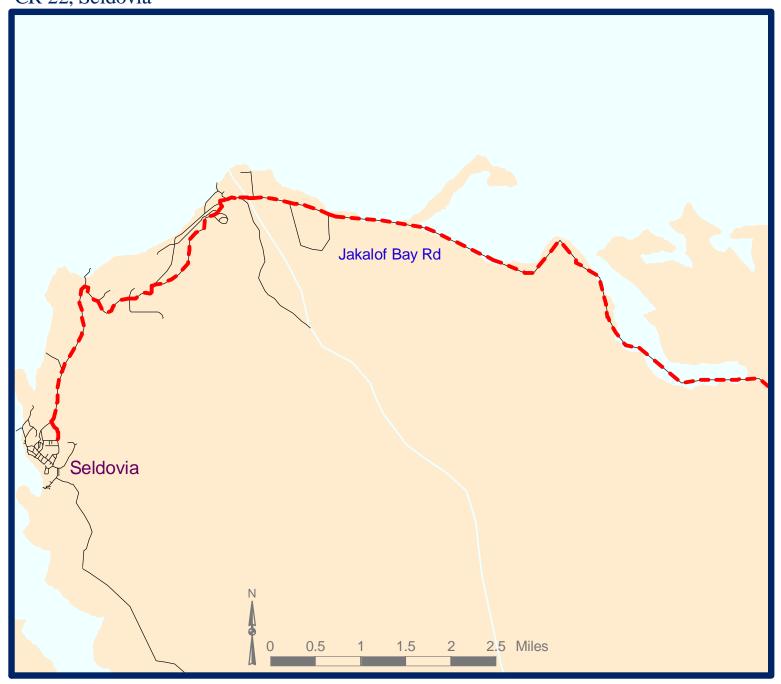

## CR 22, Seldovia

FY 1999-2002 Gravel Roads Paving Program Alaska DOT&PF, Maintenance & Operations April 30, 1999

Move the cursor over your area of interest and click to link to a more detailed map.

To zoom in and out or pan around on the map, use Acrobat's tool buttons:

fit window

Gravel Road Status

Paved, in Last 6 Years

Gravel, Expected to be Paved

Gravel, Expected to Stay Gravel

Gravel, to Borough after FY '99 Paving

Gravel, to be Paved as a STIP Project

Gravel, to be Paved FY '99

Gravel, to be Paved FY '00

Gravel, to be Paved FY '01

Gravel, to be Paved FY '01

**Back to Statewide Map** 

Back to Transportation Planning's Homepage