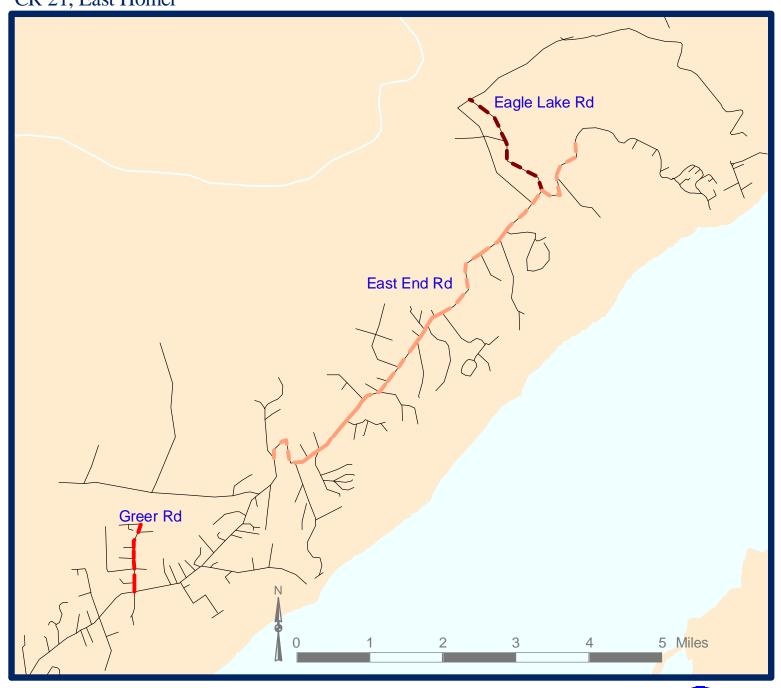

## CR 21, East Homer

FY 1999-2002 Gravel Roads Paving Program Alaska DOT&PF, Maintenance & Operations April 30, 1999

Move the cursor over your area of interest and click to link to a more detailed map.

To zoom in and out or pan around on the map, use Acrobat's tool buttons:

fit window

Gravel Road Status

Paved, in Last 6 Years

Gravel, Expected to be Paved

Gravel, Expected to Stay Gravel

Gravel, to Borough after FY '99 Paving

Gravel, to be Paved as a STIP Project

Gravel, to be Paved FY '99

Gravel, to be Paved FY '00

Gravel, to be Paved FY '01

Gravel, to be Paved FY '01

**Back to Statewide Map** 

Back to Transportation Planning's Homepage