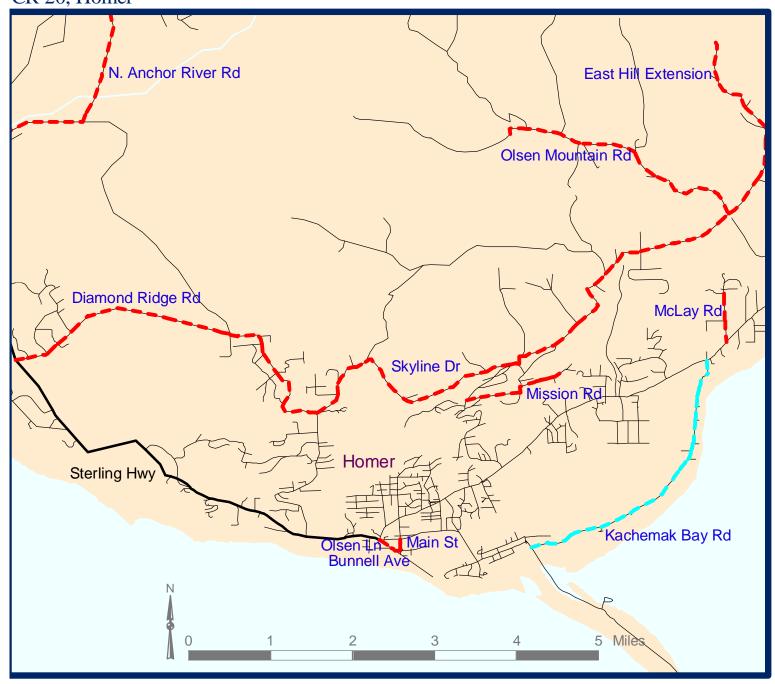

## CR 20, Homer

FY 1999-2002 Gravel Roads Paving Program Alaska DOT&PF, Maintenance & Operations April 30, 1999

Move the cursor over your area of interest and click to link to a more detailed map.

To zoom in and out or pan around on the map, use Acrobat's tool buttons:

fit window

Gravel Road Status

Paved, in Last 6 Years

Gravel, Expected to be Paved

Gravel, Expected to Stay Gravel

Gravel, to Borough after FY '99 Paving

Gravel, to be Paved as a STIP Project

Gravel, to be Paved FY '99

Gravel, to be Paved FY '00

Gravel, to be Paved FY '01

Gravel, to be Paved FY '01

**Back to Statewide Map** 

Back to Transportation Planning's Homepage