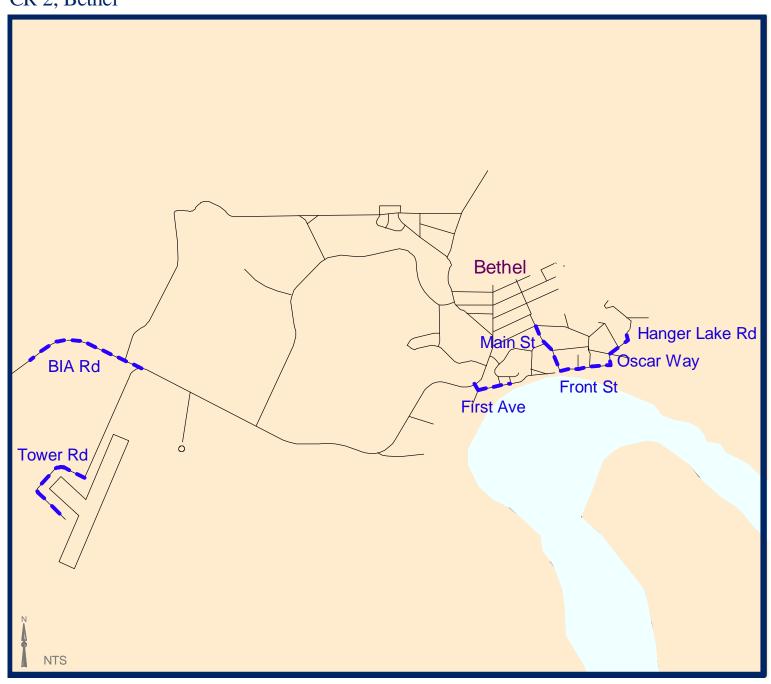

## CR 2, Bethel

FY 1999-2002 Gravel Roads Paving Program Alaska DOT&PF, Maintenance & Operations April 30, 1999

Move the cursor over your area of interest and click to link to a more detailed map.

To zoom in and out or pan around on the map, use Acrobat's tool buttons:

fit window

Gravel Road Status

Paved, in Last 6 Years

Gravel, Expected to be Paved

Gravel, Expected to Stay Gravel

Gravel, to Borough after FY '99 Paving

Gravel, to be Paved as a STIP Project

Gravel, to be Paved FY '99

Gravel, to be Paved FY '00

Gravel, to be Paved FY '01

Gravel, to be Paved FY '01

**Back to Statewide Map** 

Back to Transportation Planning's Homepage