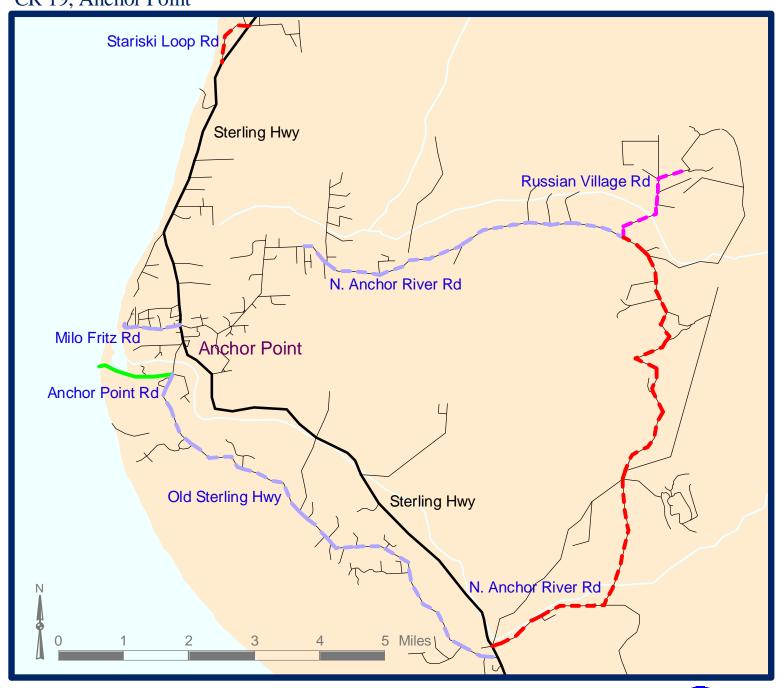

CR 19, Anchor Point

FY 1999-2002 Gravel Roads Paving Program Alaska DOT&PF, Maintenance & Operations April 30, 1999

Move the cursor over your area of interest and click to link to a more detailed map.

To zoom in and out or pan around on the map, use Acrobat's tool buttons:

fit window

Gravel Road Status

Paved, in Last 6 Years

Gravel, Expected to be Paved

Gravel, Expected to Stay Gravel

Gravel, to Borough after FY '99 Paving

Gravel, to be Paved as a STIP Project

Gravel, to be Paved FY '99

Gravel, to be Paved FY '00

Gravel, to be Paved FY '01

Gravel, to be Paved FY '01

**Back to Statewide Map** 

Back to Transportation Planning's Homepage