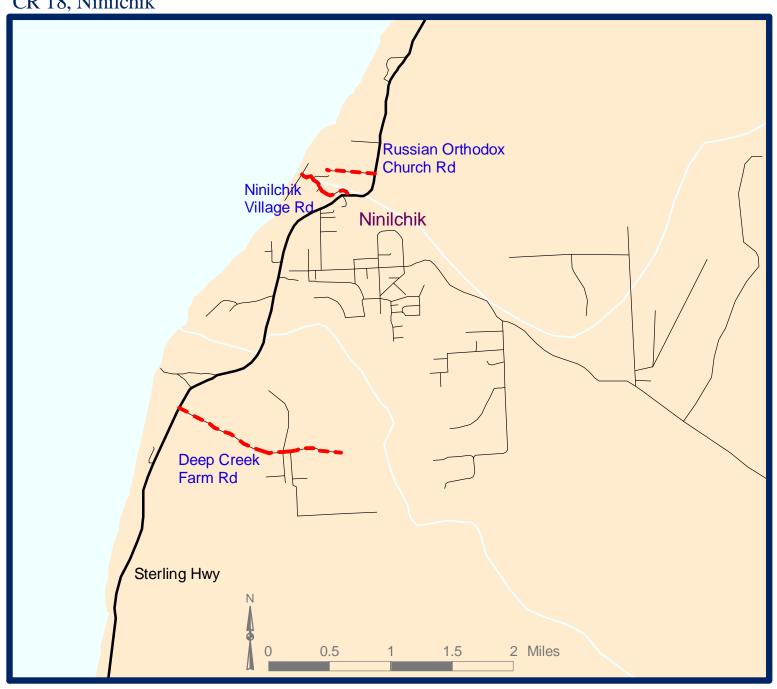

## CR 18, Ninilchik

FY 1999-2002 Gravel Roads Paving Program Alaska DOT&PF, Maintenance & Operations April 30, 1999

Move the cursor over your area of interest and click to link to a more detailed map.

To zoom in and out or pan around on the map, use Acrobat's tool buttons:

fit window

Gravel Road Status

Paved, in Last 6 Years

Gravel, Expected to be Paved

Gravel, Expected to Stay Gravel

Gravel, to Borough after FY '99 Paving

Gravel, to be Paved as a STIP Project

Gravel, to be Paved FY '99

Gravel, to be Paved FY '00

Gravel, to be Paved FY '01

Gravel, to be Paved FY '01

**Back to Statewide Map** 

Back to Transportation Planning's Homepage