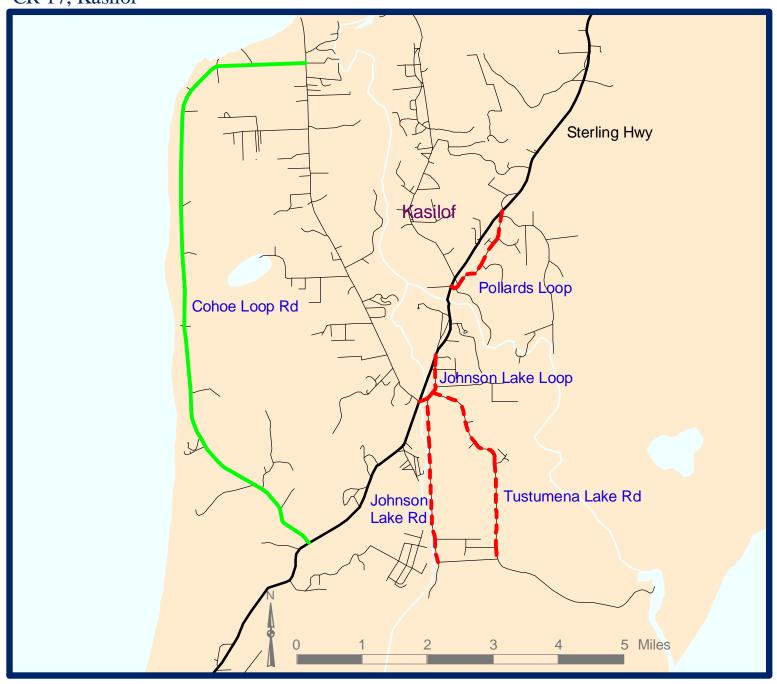

## CR 17, Kasilof

FY 1999-2002 Gravel Roads Paving Program Alaska DOT&PF, Maintenance & Operations April 30, 1999

Move the cursor over your area of interest and click to link to a more detailed map.

To zoom in and out or pan around on the map, use Acrobat's tool buttons: