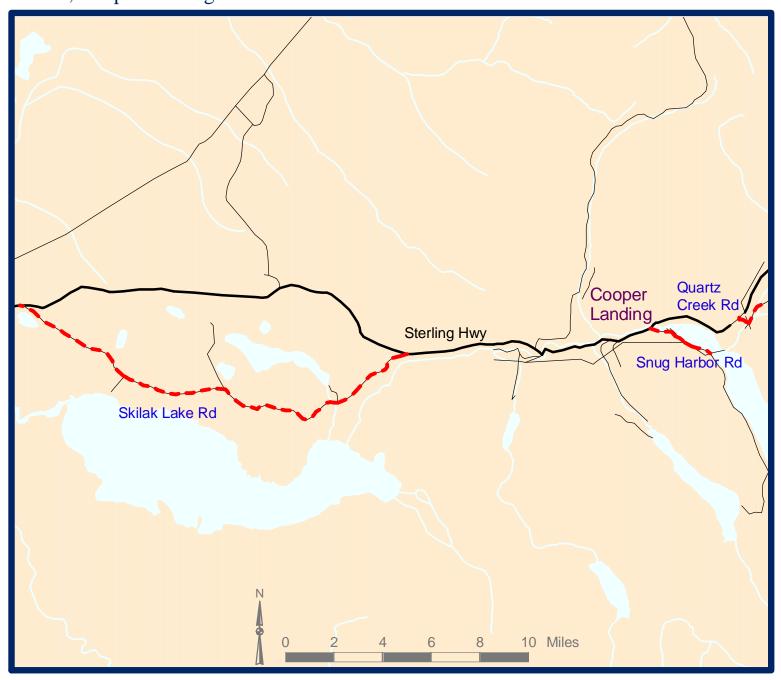

CR 15, Cooper Landing

FY 1999-2002 Gravel Roads Paving Program Alaska DOT&PF, Maintenance & Operations April 30, 1999

Move the cursor over your area of interest and click to link to a more detailed map.