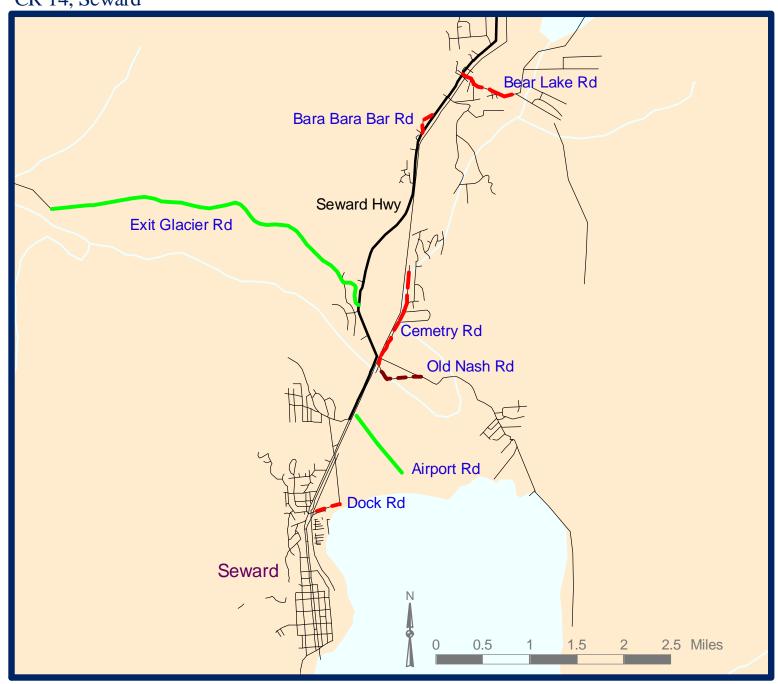

## CR 14, Seward

FY 1999-2002 Gravel Roads Paving Program Alaska DOT&PF, Maintenance & Operations April 30, 1999

Move the cursor over your area of interest and click to link to a more detailed map.

To zoom in and out or pan around on the map, use Acrobat's tool buttons:

fit window

Gravel Road Status

Paved, in Last 6 Years

Gravel, Expected to be Paved

Gravel, Expected to Stay Gravel

Gravel, to Borough after FY '99 Paving

Gravel, to be Paved as a STIP Project

Gravel, to be Paved FY '99

Gravel, to be Paved FY '00

Gravel, to be Paved FY '01

Gravel, to be Paved FY '01

**Back to Statewide Map** 

Back to Transportation Planning's Homepage