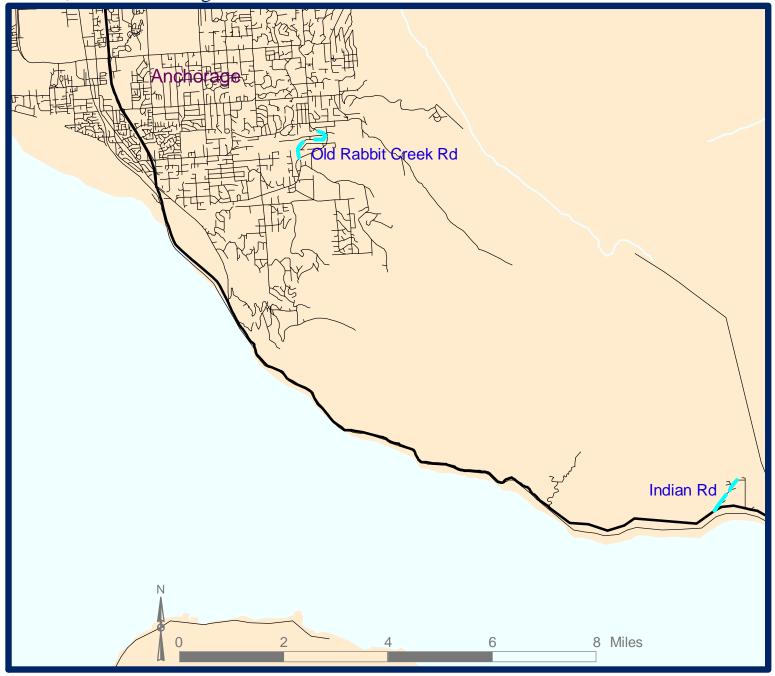

## CR 13, South Anchorage

FY 1999-2002 Gravel Roads Paving Program Alaska DOT&PF, Maintenance & Operations April 30, 1999

Move the cursor over your area of interest and click to link to a more detailed map.