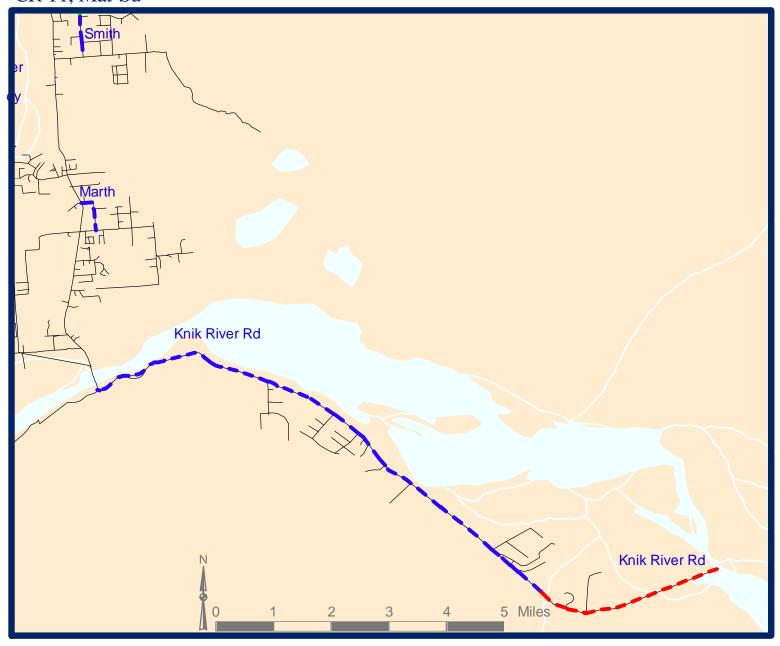

## CR 11, Mat-Su

FY 1999-2002 Gravel Roads Paving Program Alaska DOT&PF, Maintenance & Operations April 30, 1999

Move the cursor over your area of interest and click to link to a more detailed map.

To zoom in and out or pan around on the map, use Acrobat's tool buttons:

fit window

Gravel Road Status

Paved, in Last 6 Years

Gravel, Expected to be Paved

Gravel, Expected to Stay Gravel

Gravel, to Borough after FY '99 Paving

Gravel, to be Paved as a STIP Project

Gravel, to be Paved FY '99

Gravel, to be Paved FY '00

Gravel, to be Paved FY '01

Gravel, to be Paved FY '01

**Back to Statewide Map** 

Back to Transportation Planning's Homepage