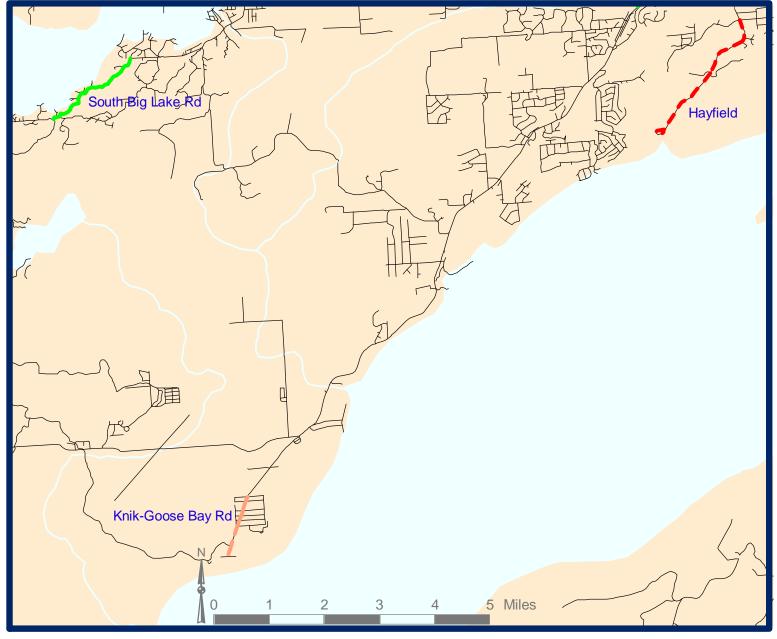

zoom in

zoom out

B

whole page fit window

visible page fit window

| Gravel Road Status                        |
|-------------------------------------------|
| <br>Paved, in Last 6 Years                |
| <br>Gravel, Expected to be Paved          |
| <br>Gravel, Expected to Stay Gravel       |
| Gravel, to Borough after FY '99 Paving    |
| <br>Gravel, to be Paved as a STIP Project |
| <br>Gravel, to be Paved FY '99            |
| <br>Gravel, to be Paved FY '00            |
| <br>Gravel, to be Paved FY '01            |
| <br>Gravel, to be Paved FY '02            |
|                                           |