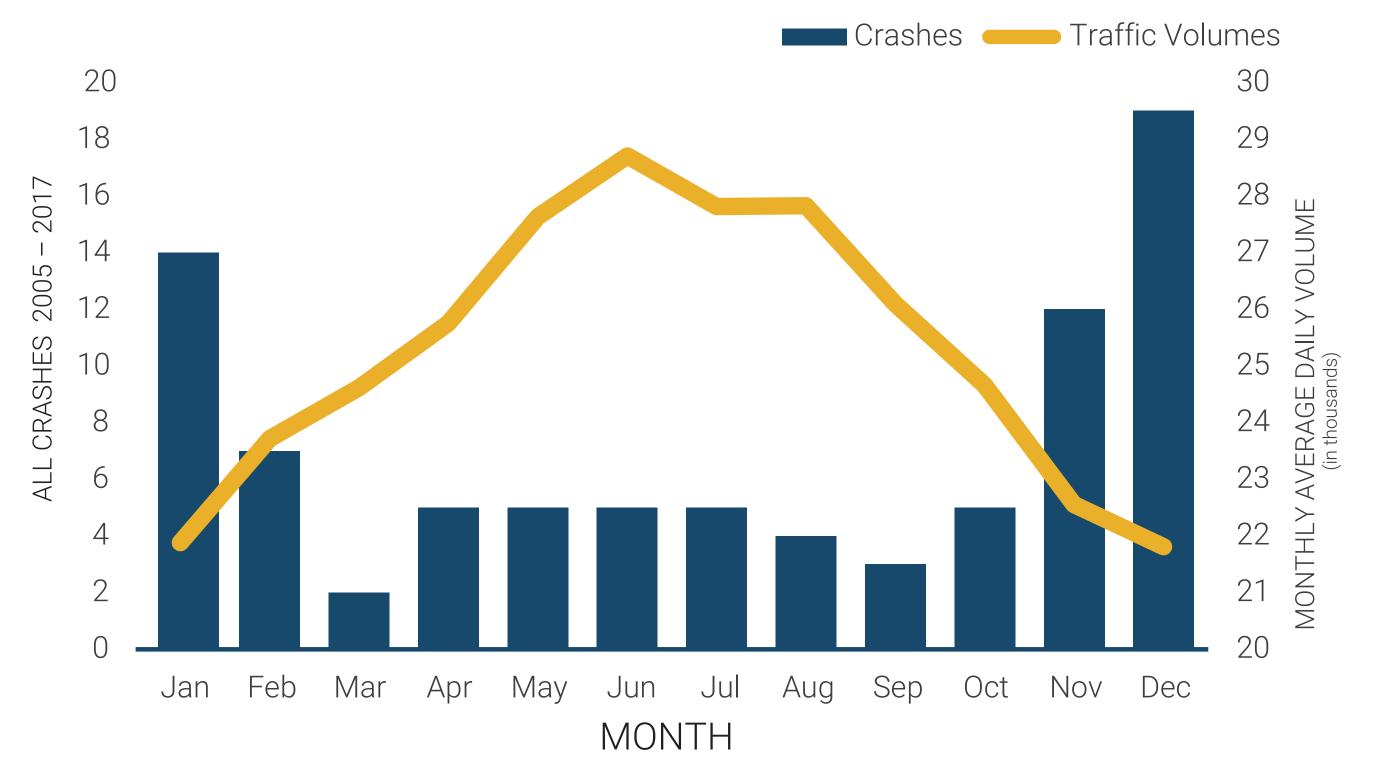

- Do you have any concerns about the Egan / Yandukin Intersection? If so, what are they?
  - Connectivity issues when an accident occurs for the public and first responders.
  - Lack of alternative routes.
  - The spike in the number of accidents in December/January.
  - o If and when one of the alternatives is implemented, how will it affect the connectivity to the businesses in the area?
  - o If and when one of the alternatives is implemented, how will it affect public transportation and pedestrian access?
- If you could make any improvements at the intersection, what would they be?
  - A traffic light at the intersection.
  - o Eliminating the left hand turn into Fred Meyer.
  - An overpass.
  - Restriction of the left hand turn during peak hours.
  - o Roundabout, without an overpass.
  - Lower speed limits.
- Does the Purpose & Need statement identify your needs and concerns for the project? If not, what improvements to the Purpose & Need statement should be made?
  - o Purpose
    - No comments.
  - Safety
    - Further investigation of crashes under economic growth, specifically in residential, commercial, and industrial.
    - Specify traffic needs vs pedestrian/bicycle needs.
  - System Connectivity
    - Demonstrate the magnitude of the impacts this intersection has on people and their perception of the corridor.
  - Traffic Delays
    - Recognize traffic delays are also caused by rush hour and would be affected severely by installing a traffic light.
  - Non-Motorized Access
    - No comments.
  - Economic Growth
    - No comments.
  - General/Overall
    - Specify traffic needs vs pedestrian/bicycle needs.