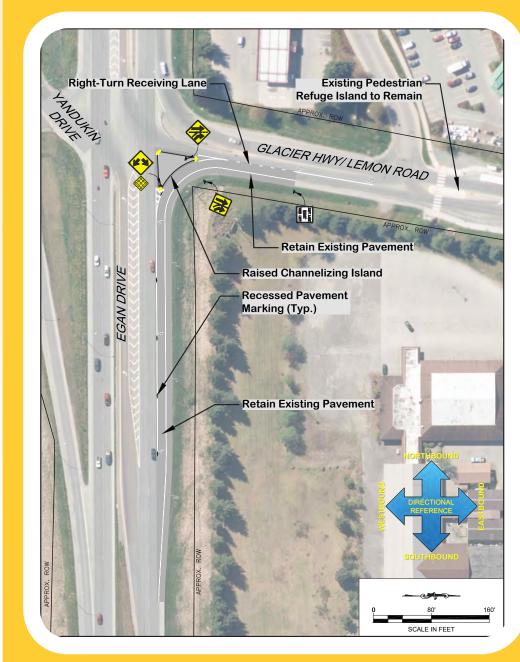

The thirteen posters presented at the Public Open House included information about the following topics:

- Project Area a map showing the location of the project.
- Egan/Yandukin Improvements Timeline a timeline indicating past, current, and future progress in the project area.
- Why Are We Here? a poster explaining the purpose of this project.
- Corridor Improvement Goals a poster explaining the goals of the potential improvements.
- Expected Traffic Changes a poster explaining how the traffic volumes will change in the next twenty years.
- Data Show Corridor Conditions Affect Intersection Crash Rates graphs showcasing the traffic study crash data in a reader friendly format.
- Previous Improvement Efforts a timeline showcasing previous improvement efforts, including brief description of each improvement.
- Current Improvement Efforts a poster describing the undergoing efforts.
- Examples of Potential Improvement Options graphics showcasing potential options for improvements in the area.
- Long-Term Corridor Improvements a poster describing the long-term benefits of this project and a one-year schedule of anticipated next steps to move the project forward.