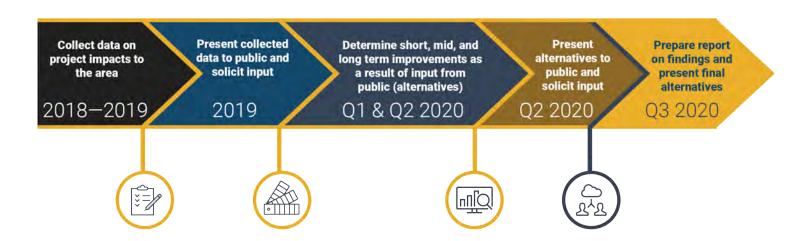

FOR EGAN / YANDUKIN

DOT&PF is working to identify possible options that could be quickly implemented to improve safety at the intersection and also working on longer-range solutions to improve safety and connectivity in the overall Egan and Yandukin area. Should a major engineering project be necessary, the PEL offers a process for engaging the community of Juneau in developing appropriate solutions.

Previous engineering analysis found that some commonly used improvement options, such as adding a stop light at the intersection, could cause increased tr ys or cause other tradeoffs.

A PEL process allows DOT&PF to develop and screen improvement alternatives with the agencies and public to narrow down alternatives to carry forward into the NEPA and design steps.

PEL PROCESS AND TIMELINE



This PEL process is expected to conclude in 2020 and will include several formal public input opportunities.

# EXPECTED PEL RESULT

The result of the Egan and Yandukin Intersection PEL process will be recommended solutions for improving the overall safety, connectivity, and reliability throughout the corridor.



# **Egan / Yandukin Intersection Improvements Project**Frequently Asked Questions (FAQ)

# What is happening with improvements at the intersection of Egan and Yandukin Drives?

The Alaska Department of Transportation & Public Facilities (DOT&PF) is evaluating potential options to improve safety at the intersection and also actively looking at longer-range solutions for both safety and connectivity in the overall Egan and Yandukin area.

# What about an interchange?

A recent tr