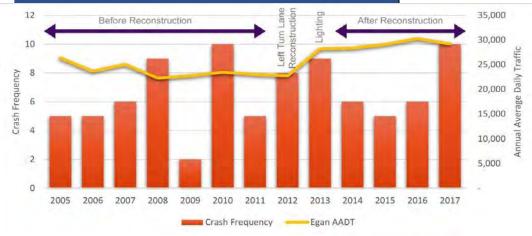

The thirteen posters presented at the Public Open House included information about the following topics:

- Project Area a map showing the location of the project.
- Egan/Yandukin Improvements Timeline a timeline indicating past, current, and future progress in the project area.
- Why Are We Here? a poster explaining the purpose of this project.
- Corridor Improvement Goals a poster explaining the goals of the potential improvements.
- Expected Traffic Changes a poster explaining how the traffic volumes will change in the next twenty years.
- Data Show Corridor Conditions Affect Intersection Crash Rates graphs showcasing the traffic study crash data in a reader friendly format.
- Previous Improvement Efforts a timeline showcasing previous improvement efforts, including brief description of each improvement.
- Current Improvement Efforts a poster describing the undergoing efforts.
- Examples of Potential Improvement Options graphics showcasing potential options for improvements in the area.
- Long-Term Corridor Improvements a poster describing the long-term benefits of this project and a one-year schedule of anticipated next steps to move the project forward.