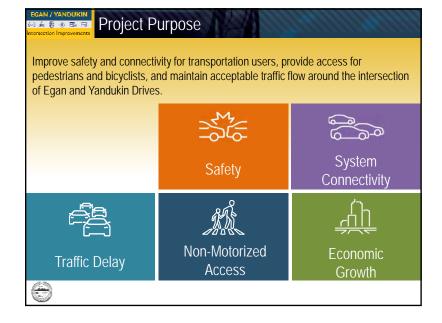

The thirteen posters presented at the Public Open House included information about the following topics:

- Project Area a map showing the location of the project.
- Egan/Yandukin Improvements Timeline a timeline indicating past, current, and future progress in the project area.
- Why Are We Here? a poster explaining the purpose of this project.
- Corridor Improvement Goals a poster explaining the goals of the potential improvements.
- Expected Traffic Changes a poster explaining how the traffic volumes will change in the next twenty years.
- Data Show Corridor Conditions Affect Intersection Crash Rates graphs showcasing the traffic study crash data in a reader friendly format.
- Previous Improvement Efforts a timeline showcasing previous improvement efforts, including brief description of each improvement.
- Current Improvement Efforts a poster describing the undergoing efforts.
- Examples of Potential Improvement Options graphics showcasing potential options for improvements in the area.
- Long-Term Corridor Improvements a poster describing the long-term benefits of this project and a one-year schedule of anticipated next steps to move the project forward.