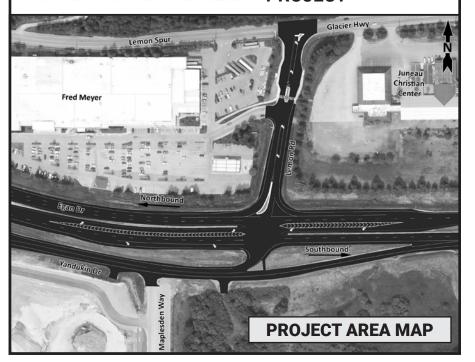

The thirteen posters presented at the Public Open House included information about the following topics:

- Project Area a map showing the location of the project.
- Egan/Yandukin Improvements Timeline a timeline indicating past, current, and future progress in the project area.
- Why Are We Here? a poster explaining the purpose of this project.
- Corridor Improvement Goals a poster explaining the goals of the potential improvements.
- Expected Traffic Changes a poster explaining how the traffic volumes will change in the next twenty years.
- Data Show Corridor Conditions Affect Intersection Crash Rates graphs showcasing the traffic study crash data in a reader friendly format.
- Previous Improvement Efforts a timeline showcasing previous improvement efforts, including brief description of each improvement.
- Current Improvement Efforts a poster describing the undergoing efforts.
- Examples of Potential Improvement Options graphics showcasing potential options for improvements in the area.
- Long-Term Corridor Improvements a poster describing the long-term benefits of this project and a one-year schedule of anticipated next steps to move the project forward.