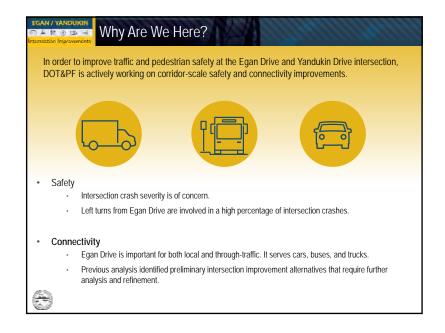

## **Agency Meeting**

On November 5, 2019, the project team hosted an Agency Meeting from 10:00 AM to 12:00 PM at the DOT&PF Headquarters in Juneau, Alaska. The purpose of this activity was to provide information on the project, solicit comments on the P&N statement, and to foster positive agency relations.

At the meeting, the project team gave a presentation (Attachment B) that outlined why the project team was there and what the purpose of the project is. The project team also presented information on the expected traffic changes, previous improvement efforts, existing crash data, current improvement efforts, and potential improvement options. Lastly, the presentation included information on PEL process and the role of the agencies and the community in the PEL process.

All comments including those posted on the map at the meeting are listed in Attachment P.

Public engagement in the Egan/Yandukin project is primarily generated by concerns about intersection safety. Thus, safety is assumed to be a central issue for most commenters even if safety is not directly mentioned in comments.

### **Key Takeaways**

The project team further analyzed the comments to develop key takeaways. The key takeaways from the submitted comments are:

• Safety – the public is concerned about the safety of the intersection and the perceived large number of incidents that occur there.