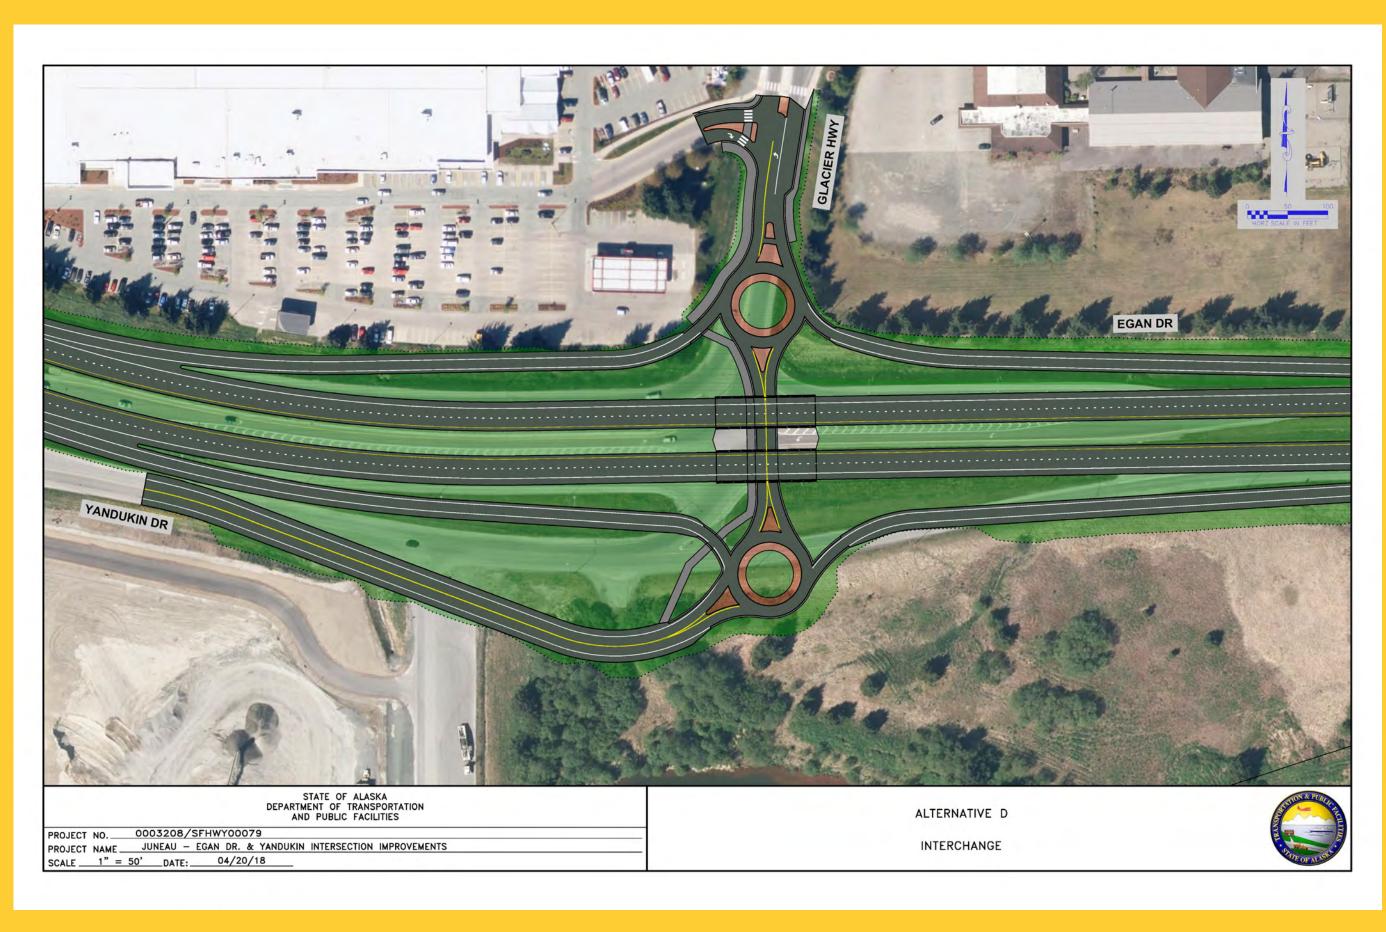

The thirteen posters presented at the Public Open House included information about the following topics:

- Project Area a map showing the location of the project.
- Egan/Yandukin Improvements Timeline a timeline indicating past, current, and future progress in the project area.
- Why Are We Here? a poster explaining the purpose of this project.
- Corridor Improvement Goals a poster explaining the goals of the potential improvements.
- Expected Traffic Changes a poster explaining how the traffic volumes will change in the next twenty years.
- Data Show Corridor Conditions Affect Intersection Crash Rates graphs showcasing the traffic study crash data in a reader friendly format.
- Previous Improvement Efforts a timeline showcasing previous improvement efforts, including brief description of each improvement.
- Current Improvement Efforts a poster describing the undergoing efforts.
- Examples of Potential Improvement Options graphics showcasing potential options for improvements in the area.
- Long-Term Corridor Improvements a poster describing the long-term benefits of this project and a one-year schedule of anticipated next steps to move the project forward.

Each of the posters was accompanied by a project team member to further discuss and explain the information presented on the posters to the public.

Please see Attachment N for all of the printed materials including the posters.