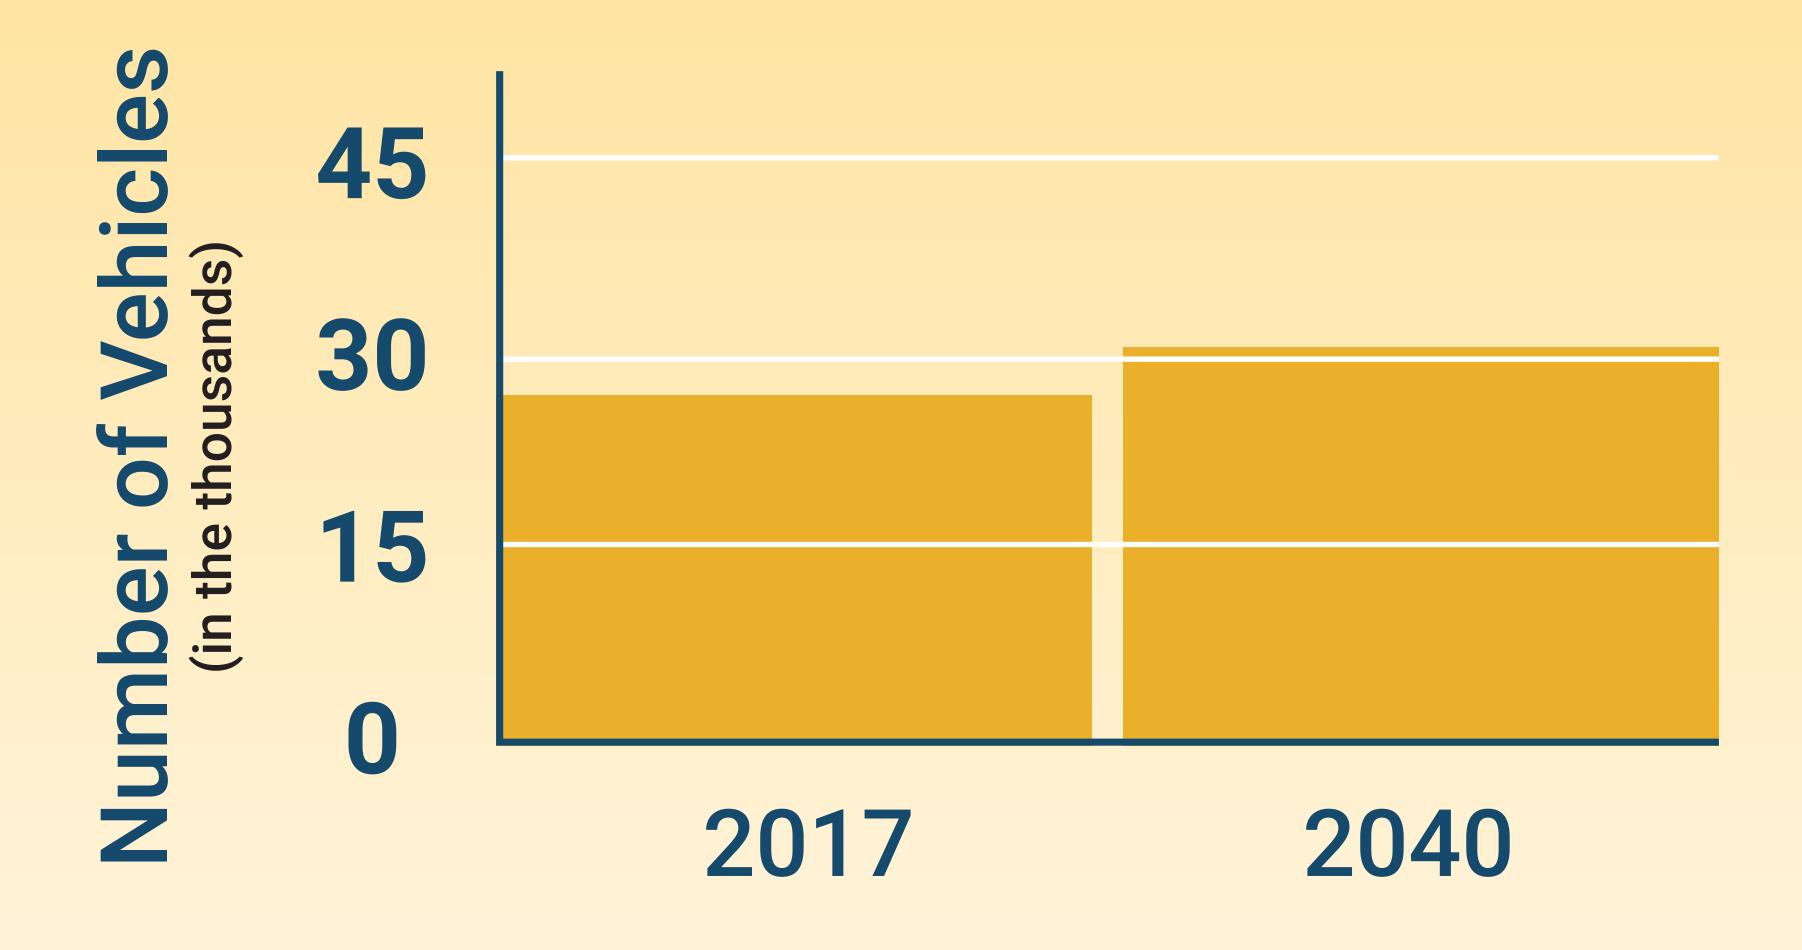

Overall, there were no other comments made at the meeting. The attendees were encouraged to further review the statement and submit their comments to the project team.

Jim went on to discuss the findings of the traffic study. He presented the current traffic data and the projected numbers for 2040. He then went on to discuss what improvements have been implemented to date. Jim also pointed out that there haven't been further improvements as there hasn't been enough time to monitor the latest improvements.

#### TRAFFIC STUDY

Jim Brown pointed out that while safety is one of the major concerns for this intersection, connectivity is another important issue that is getting addressed in this intersection. Jim went on to discuss some of the future changes to the traffic flow in the area by 2040 if no action is taken. This includes increased number of vehicles and increased wait times for turning. Jim also discussed the difficulty of obtaining funding for this project as it is currently not considered a high risk.