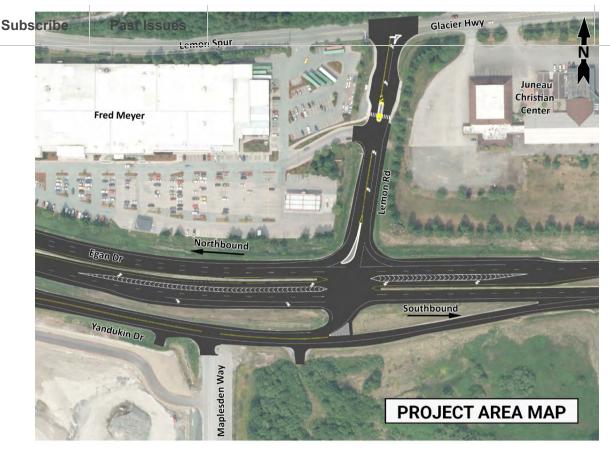

The thirteen posters presented at the Public Open House included information about the following topics:

- Project Area a map showing the location of the project.
- Egan/Yandukin Improvements Timeline a timeline indicating past, current, and future progress in the project area.
- Why Are We Here? a poster explaining the purpose of this project.
- Corridor Improvement Goals a poster explaining the goals of the potential improvements.
- Expected Traffic Changes a poster explaining how the traffic volumes will change in the next twenty years.
- Data Show Corridor Conditions Affect Intersection Crash Rates graphs showcasing the traffic study crash data in a reader friendly format.
- Previous Improvement Efforts a timeline showcasing previous improvement efforts, including brief description of each improvement.
- Current Improvement Efforts a poster describing the undergoing efforts.
- Examples of Potential Improvement Options graphics showcasing potential options for improvements in the area.
- Long-Term Corridor Improvements a poster describing the long-term benefits of this project and a one-year schedule of anticipated next steps to move the project forward.