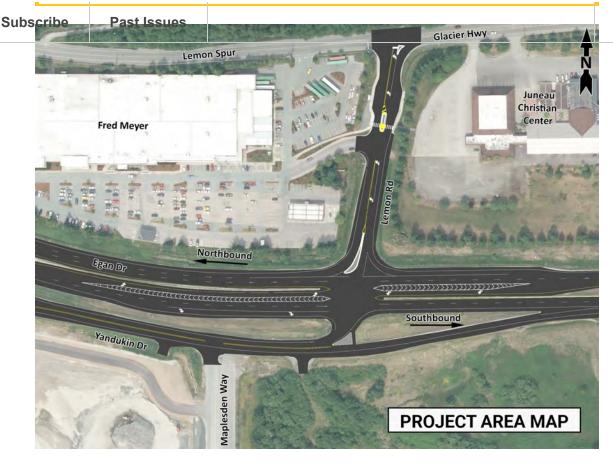

The thirteen posters presented at the Public Open House included information about the following topics:

- Project Area a map showing the location of the project.
- Egan/Yandukin Improvements Timeline a timeline indicating past, current, and future progress in the project area.
- Why Are We Here? a poster explaining the purpose of this project.
- Corridor Improvement Goals a poster explaining the goals of the potential improvements.
- Expected Traffic Changes a poster explaining how the traffic volumes will change in the next twenty years.
- Data Show Corridor Conditions Affect Intersection Crash Rates graphs showcasing the traffic study crash data in a reader friendly format.
- Previous Improvement Efforts a timeline showcasing previous improvement efforts, including brief description of each improvement.
- Current Improvement Efforts a poster describing the undergoing efforts.
- Examples of Potential Improvement Options graphics showcasing potential options for improvements in the area.
- Long-Term Corridor Improvements a poster describing the long-term benefits of this project and a one-year schedule of anticipated next steps to move the project forward.