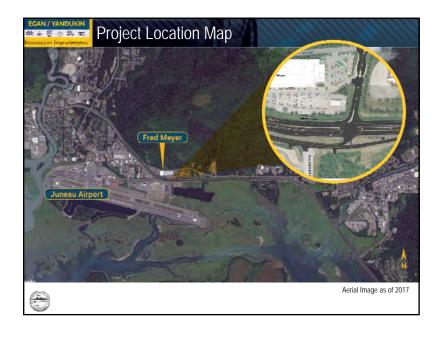

The thirteen posters presented at the Public Open House included information about the following topics:

- Project Area a map showing the location of the project.
- Egan/Yandukin Improvements Timeline a timeline indicating past, current, and future progress in the project area.
- Why Are We Here? a poster explaining the purpose of this project.
- Corridor Improvement Goals a poster explaining the goals of the potential improvements.
- Expected Traffic Changes a poster explaining how the traffic volumes will change in the next twenty years.
- Data Show Corridor Conditions Affect Intersection Crash Rates graphs showcasing the traffic study crash data in a reader friendly format.
- Previous Improvement Efforts a timeline showcasing previous improvement efforts, including brief description of each improvement.
- Current Improvement Efforts a poster describing the undergoing efforts.
- Examples of Potential Improvement Options graphics showcasing potential options for improvements in the area.
- Long-Term Corridor Improvements a poster describing the long-term benefits of this project and a one-year schedule of anticipated next steps to move the project forward.