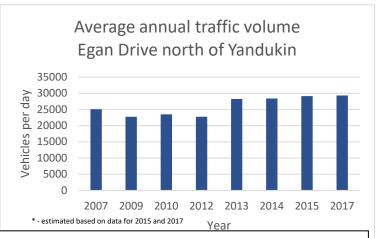

The thirteen posters presented at the Public Open House included information about the following topics:

- Project Area a map showing the location of the project.
- Egan/Yandukin Improvements Timeline a timeline indicating past, current, and future progress in the project area.
- Why Are We Here? a poster explaining the purpose of this project.
- Corridor Improvement Goals a poster explaining the goals of the potential improvements.
- Expected Traffic Changes a poster explaining how the traffic volumes will change in the next twenty years.
- Data Show Corridor Conditions Affect Intersection Crash Rates graphs showcasing the traffic study crash data in a reader friendly format.
- Previous Improvement Efforts a timeline showcasing previous improvement efforts, including brief description of each improvement.
- Current Improvement Efforts a poster describing the undergoing efforts.
- Examples of Potential Improvement Options graphics showcasing potential options for improvements in the area.
- Long-Term Corridor Improvements a poster describing the long-term benefits of this project and a one-year schedule of anticipated next steps to move the project forward.