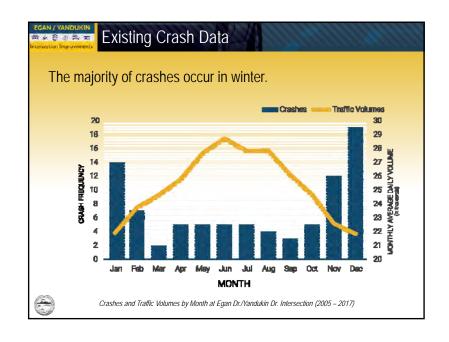

- Do you have any concerns about the Egan / Yandukin Intersection? If so, what are they?
  - Connectivity issues when an accident occurs for the public and first responders.
  - Lack of alternative routes.
  - The spike in the number of accidents in December/January.
  - o If and when one of the alternatives is implemented, how will it affect the connectivity to the businesses in the area?
  - o If and when one of the alternatives is implemented, how will it affect public transportation and pedestrian access?
- If you could make any improvements at the intersection, what would they be?
  - A traffic light at the intersection.
  - o Eliminating the left hand turn into Fred Meyer.
  - An overpass.
  - Restriction of the left hand turn during peak hours.
  - o Roundabout, without an overpass.
  - Lower speed limits.
- Does the Purpose & Need statement identify your needs and concerns for the project? If not, what improvements to the Purpose & Need statement should be made?
  - o Purpose
    - No comments.
  - Safety
    - Further investigation of crashes under economic growth, specifically in residential, commercial, and industrial.
    - Specify traffic needs vs pedestrian/bicycle needs.
  - System Connectivity
    - Demonstrate the magnitude of the impacts this intersection has on people and their perception of the corridor.
  - Traffic Delays
    - Recognize traffic delays are also caused by rush hour and would be affected severely by installing a traffic light.
  - Non-Motorized Access
    - No comments.
  - Economic Growth
    - No comments.
  - General/Overall
    - Specify traffic needs vs pedestrian/bicycle needs.