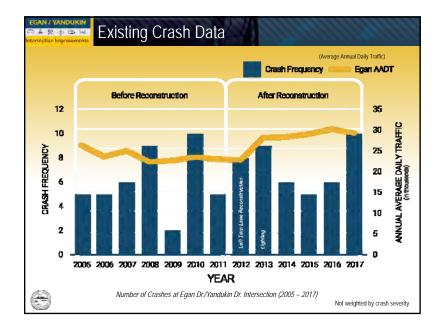

Overall, there were no other comments made at the meeting. The attendees were encouraged to further review the statement and submit their comments to the project team.

Jim went on to discuss the findings of the traffic study. He presented the current traffic data and the projected numbers for 2040. He then went on to discuss what improvements have been implemented to date. Jim also pointed out that there haven't been further improvements as there hasn't been enough time to monitor the latest improvements.

Jim then went over the improvements that have already happened in the area and that it is hard to determine the effects of those improvements as not enough time has passed.

At the end of the traffic study presentation, several members of the public questioned how the public and first responder perceptions of the intersection and the traffic issues are captured in the development of this project and how it measures against the traffic study data.