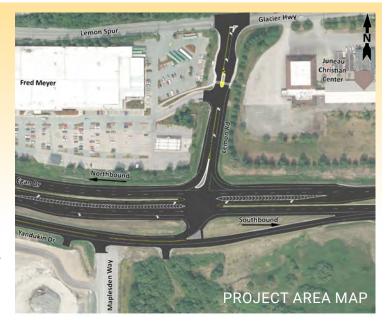

The thirteen posters presented at the Public Open House included information about the following topics:

- Project Area a map showing the location of the project.
- Egan/Yandukin Improvements Timeline a timeline indicating past, current, and future progress in the project area.
- Why Are We Here? a poster explaining the purpose of this project.
- Corridor Improvement Goals a poster explaining the goals of the potential improvements.
- Expected Traffic Changes a poster explaining how the traffic volumes will change in the next twenty years.
- Data Show Corridor Conditions Affect Intersection Crash Rates graphs showcasing the traffic study crash data in a reader friendly format.
- Previous Improvement Efforts a timeline showcasing previous improvement efforts, including brief description of each improvement.
- Current Improvement Efforts a poster describing the undergoing efforts.
- Examples of Potential Improvement Options graphics showcasing potential options for improvements in the area.
- Long-Term Corridor Improvements a poster describing the long-term benefits of this project and a one-year schedule of anticipated next steps to move the project forward.