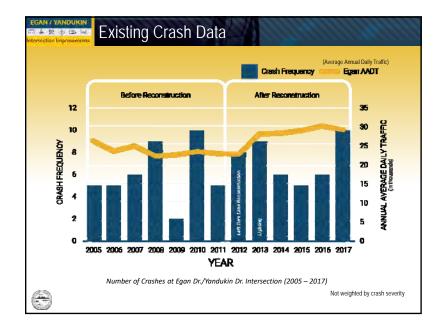

The thirteen posters presented at the Public Open House included information about the following topics:

- Project Area a map showing the location of the project.
- Egan/Yandukin Improvements Timeline a timeline indicating past, current, and future progress in the project area.
- Why Are We Here? a poster explaining the purpose of this project.
- Corridor Improvement Goals a poster explaining the goals of the potential improvements.
- Expected Traffic Changes a poster explaining how the traffic volumes will change in the next twenty years.
- Data Show Corridor Conditions Affect Intersection Crash Rates graphs showcasing the traffic study crash data in a reader friendly format.
- Previous Improvement Efforts a timeline showcasing previous improvement efforts, including brief description of each improvement.
- Current Improvement Efforts a poster describing the undergoing efforts.
- Examples of Potential Improvement Options graphics showcasing potential options for improvements in the area.
- Long-Term Corridor Improvements a poster describing the long-term benefits of this project and a one-year schedule of anticipated next steps to move the project forward.