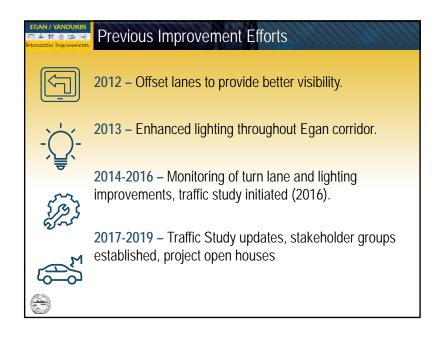

Overall, there were no other comments made at the meeting. The attendees were encouraged to further review the statement and submit their comments to the project team.

Jim went on to discuss the findings of the traffic study. He presented the current traffic data and the projected numbers for 2040. He then went on to discuss what improvements have been implemented to date. Jim also pointed out that there haven't been further improvements as there hasn't been enough time to monitor the latest improvements.

Jim then went over the improvements that have already happened in the area and that it is hard to determine the effects of those improvements as not enough time has passed.

At the end of the traffic study presentation, several members of the public questioned how the public and first responder perceptions of the intersection and the traffic issues are captured in the development of this project and how it measures against the traffic study data.