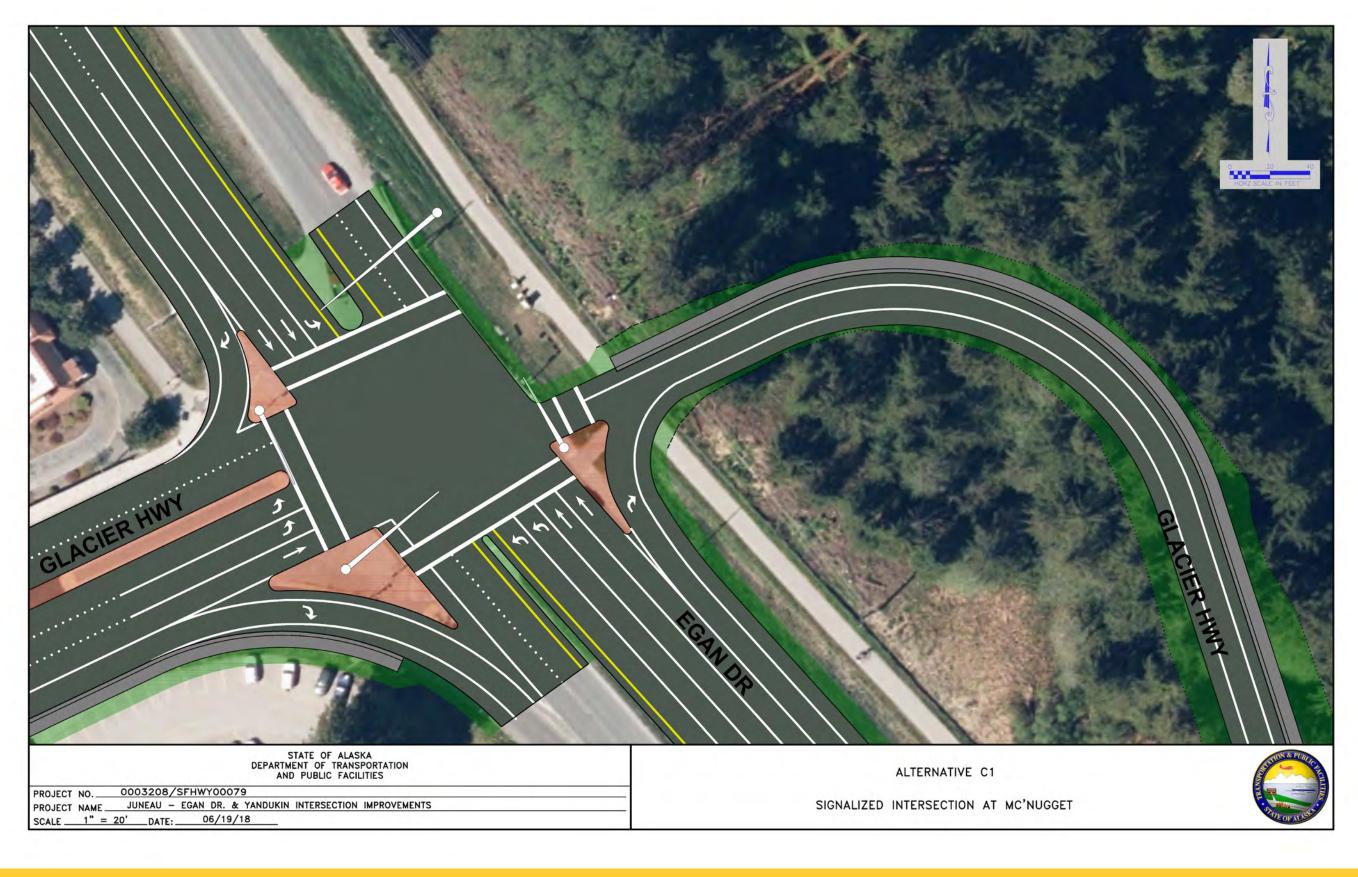

The thirteen posters presented at the Public Open House included information about the following topics:

- Project Area a map showing the location of the project.
- Egan/Yandukin Improvements Timeline a timeline indicating past, current, and future progress in the project area.
- Why Are We Here? a poster explaining the purpose of this project.
- Corridor Improvement Goals a poster explaining the goals of the potential improvements.
- Expected Traffic Changes a poster explaining how the traffic volumes will change in the next twenty years.
- Data Show Corridor Conditions Affect Intersection Crash Rates graphs showcasing the traffic study crash data in a reader friendly format.
- Previous Improvement Efforts a timeline showcasing previous improvement efforts, including brief description of each improvement.
- Current Improvement Efforts a poster describing the undergoing efforts.
- Examples of Potential Improvement Options graphics showcasing potential options for improvements in the area.
- Long-Term Corridor Improvements a poster describing the long-term benefits of this project and a one-year schedule of anticipated next steps to move the project forward.