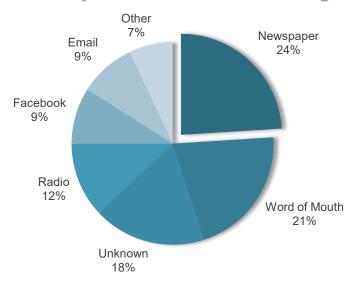

The Public Open House attendees were asked during sign-in to identify how they heard about the meeting. Results indicate that attendees primarily were informed about the meeting from the newspaper ads or articles and word of mouth (Figure 1). The word of mouth category includes work, friends, and family. The other category includes fliers, postcards, and information kiosk.

### How did you hear about this meeting?

Figure 1: How did you hear about this meeting?

18% of the attendees did not identify how they heard about the meeting and are included in the *unknown* category.