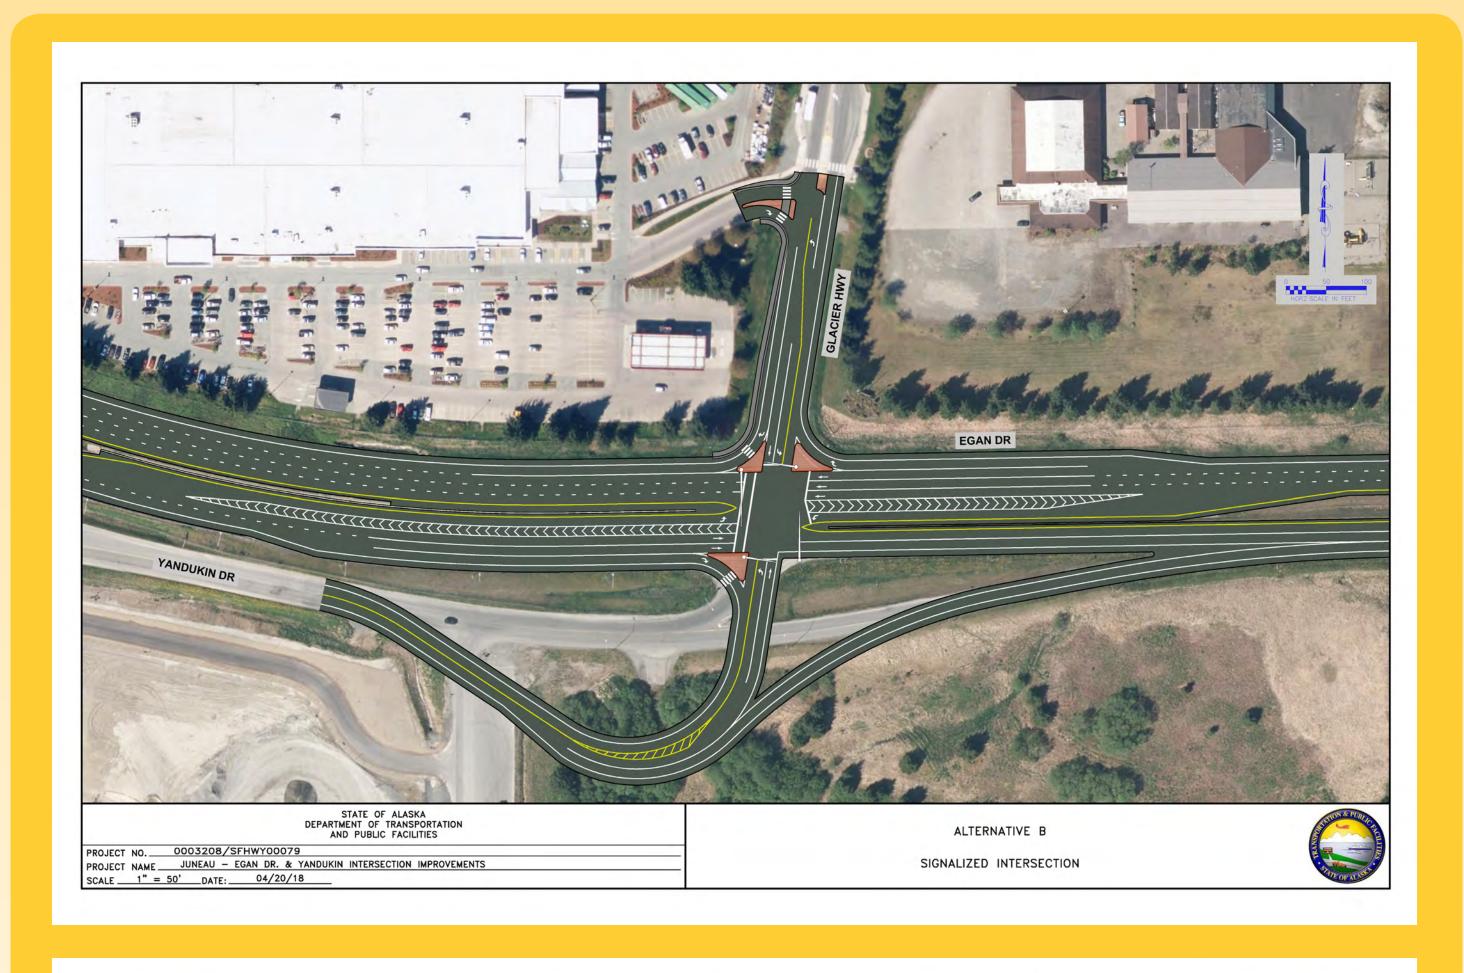

The thirteen posters presented at the Public Open House included information about the following topics:

- Project Area a map showing the location of the project.
- Egan/Yandukin Improvements Timeline a timeline indicating past, current, and future progress in the project area.
- Why Are We Here? a poster explaining the purpose of this project.
- Corridor Improvement Goals a poster explaining the goals of the potential improvements.
- Expected Traffic Changes a poster explaining how the traffic volumes will change in the next twenty years.
- Data Show Corridor Conditions Affect Intersection Crash Rates graphs showcasing the traffic study crash data in a reader friendly format.
- Previous Improvement Efforts a timeline showcasing previous improvement efforts, including brief description of each improvement.
- Current Improvement Efforts a poster describing the undergoing efforts.
- Examples of Potential Improvement Options graphics showcasing potential options for improvements in the area.
- Long-Term Corridor Improvements a poster describing the long-term benefits of this project and a one-year schedule of anticipated next steps to move the project forward.