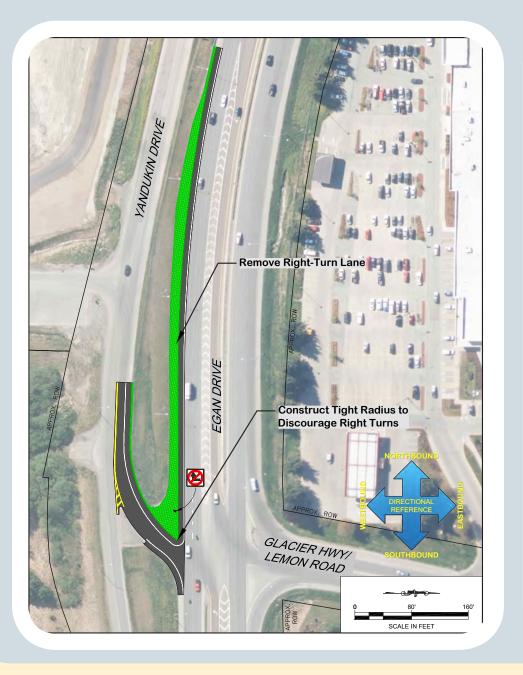

The thirteen posters presented at the Public Open House included information about the following topics:

- Project Area a map showing the location of the project.
- Egan/Yandukin Improvements Timeline a timeline indicating past, current, and future progress in the project area.
- Why Are We Here? a poster explaining the purpose of this project.
- Corridor Improvement Goals a poster explaining the goals of the potential improvements.
- Expected Traffic Changes a poster explaining how the traffic volumes will change in the next twenty years.
- Data Show Corridor Conditions Affect Intersection Crash Rates graphs showcasing the traffic study crash data in a reader friendly format.
- Previous Improvement Efforts a timeline showcasing previous improvement efforts, including brief description of each improvement.
- Current Improvement Efforts a poster describing the undergoing efforts.
- Examples of Potential Improvement Options graphics showcasing potential options for improvements in the area.
- Long-Term Corridor Improvements a poster describing the long-term benefits of this project and a one-year schedule of anticipated next steps to move the project forward.