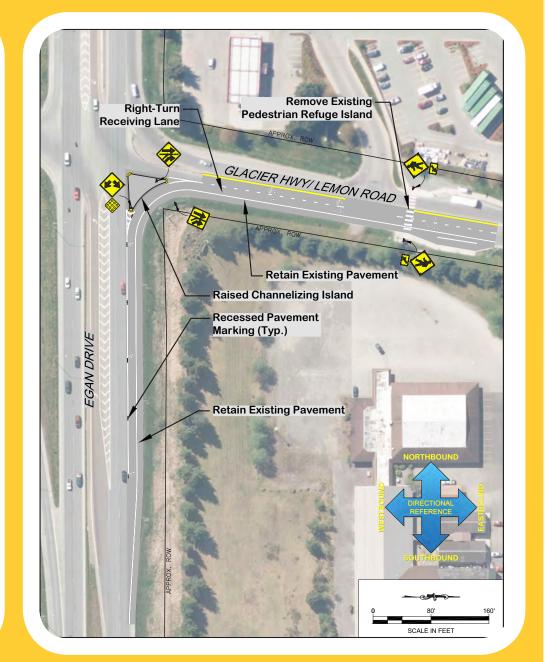

The thirteen posters presented at the Public Open House included information about the following topics:

- Project Area a map showing the location of the project.
- Egan/Yandukin Improvements Timeline a timeline indicating past, current, and future progress in the project area.
- Why Are We Here? a poster explaining the purpose of this project.
- Corridor Improvement Goals a poster explaining the goals of the potential improvements.
- Expected Traffic Changes a poster explaining how the traffic volumes will change in the next twenty years.
- Data Show Corridor Conditions Affect Intersection Crash Rates graphs showcasing the traffic study crash data in a reader friendly format.
- Previous Improvement Efforts a timeline showcasing previous improvement efforts, including brief description of each improvement.
- Current Improvement Efforts a poster describing the undergoing efforts.
- Examples of Potential Improvement Options graphics showcasing potential options for improvements in the area.
- Long-Term Corridor Improvements a poster describing the long-term benefits of this project and a one-year schedule of anticipated next steps to move the project forward.