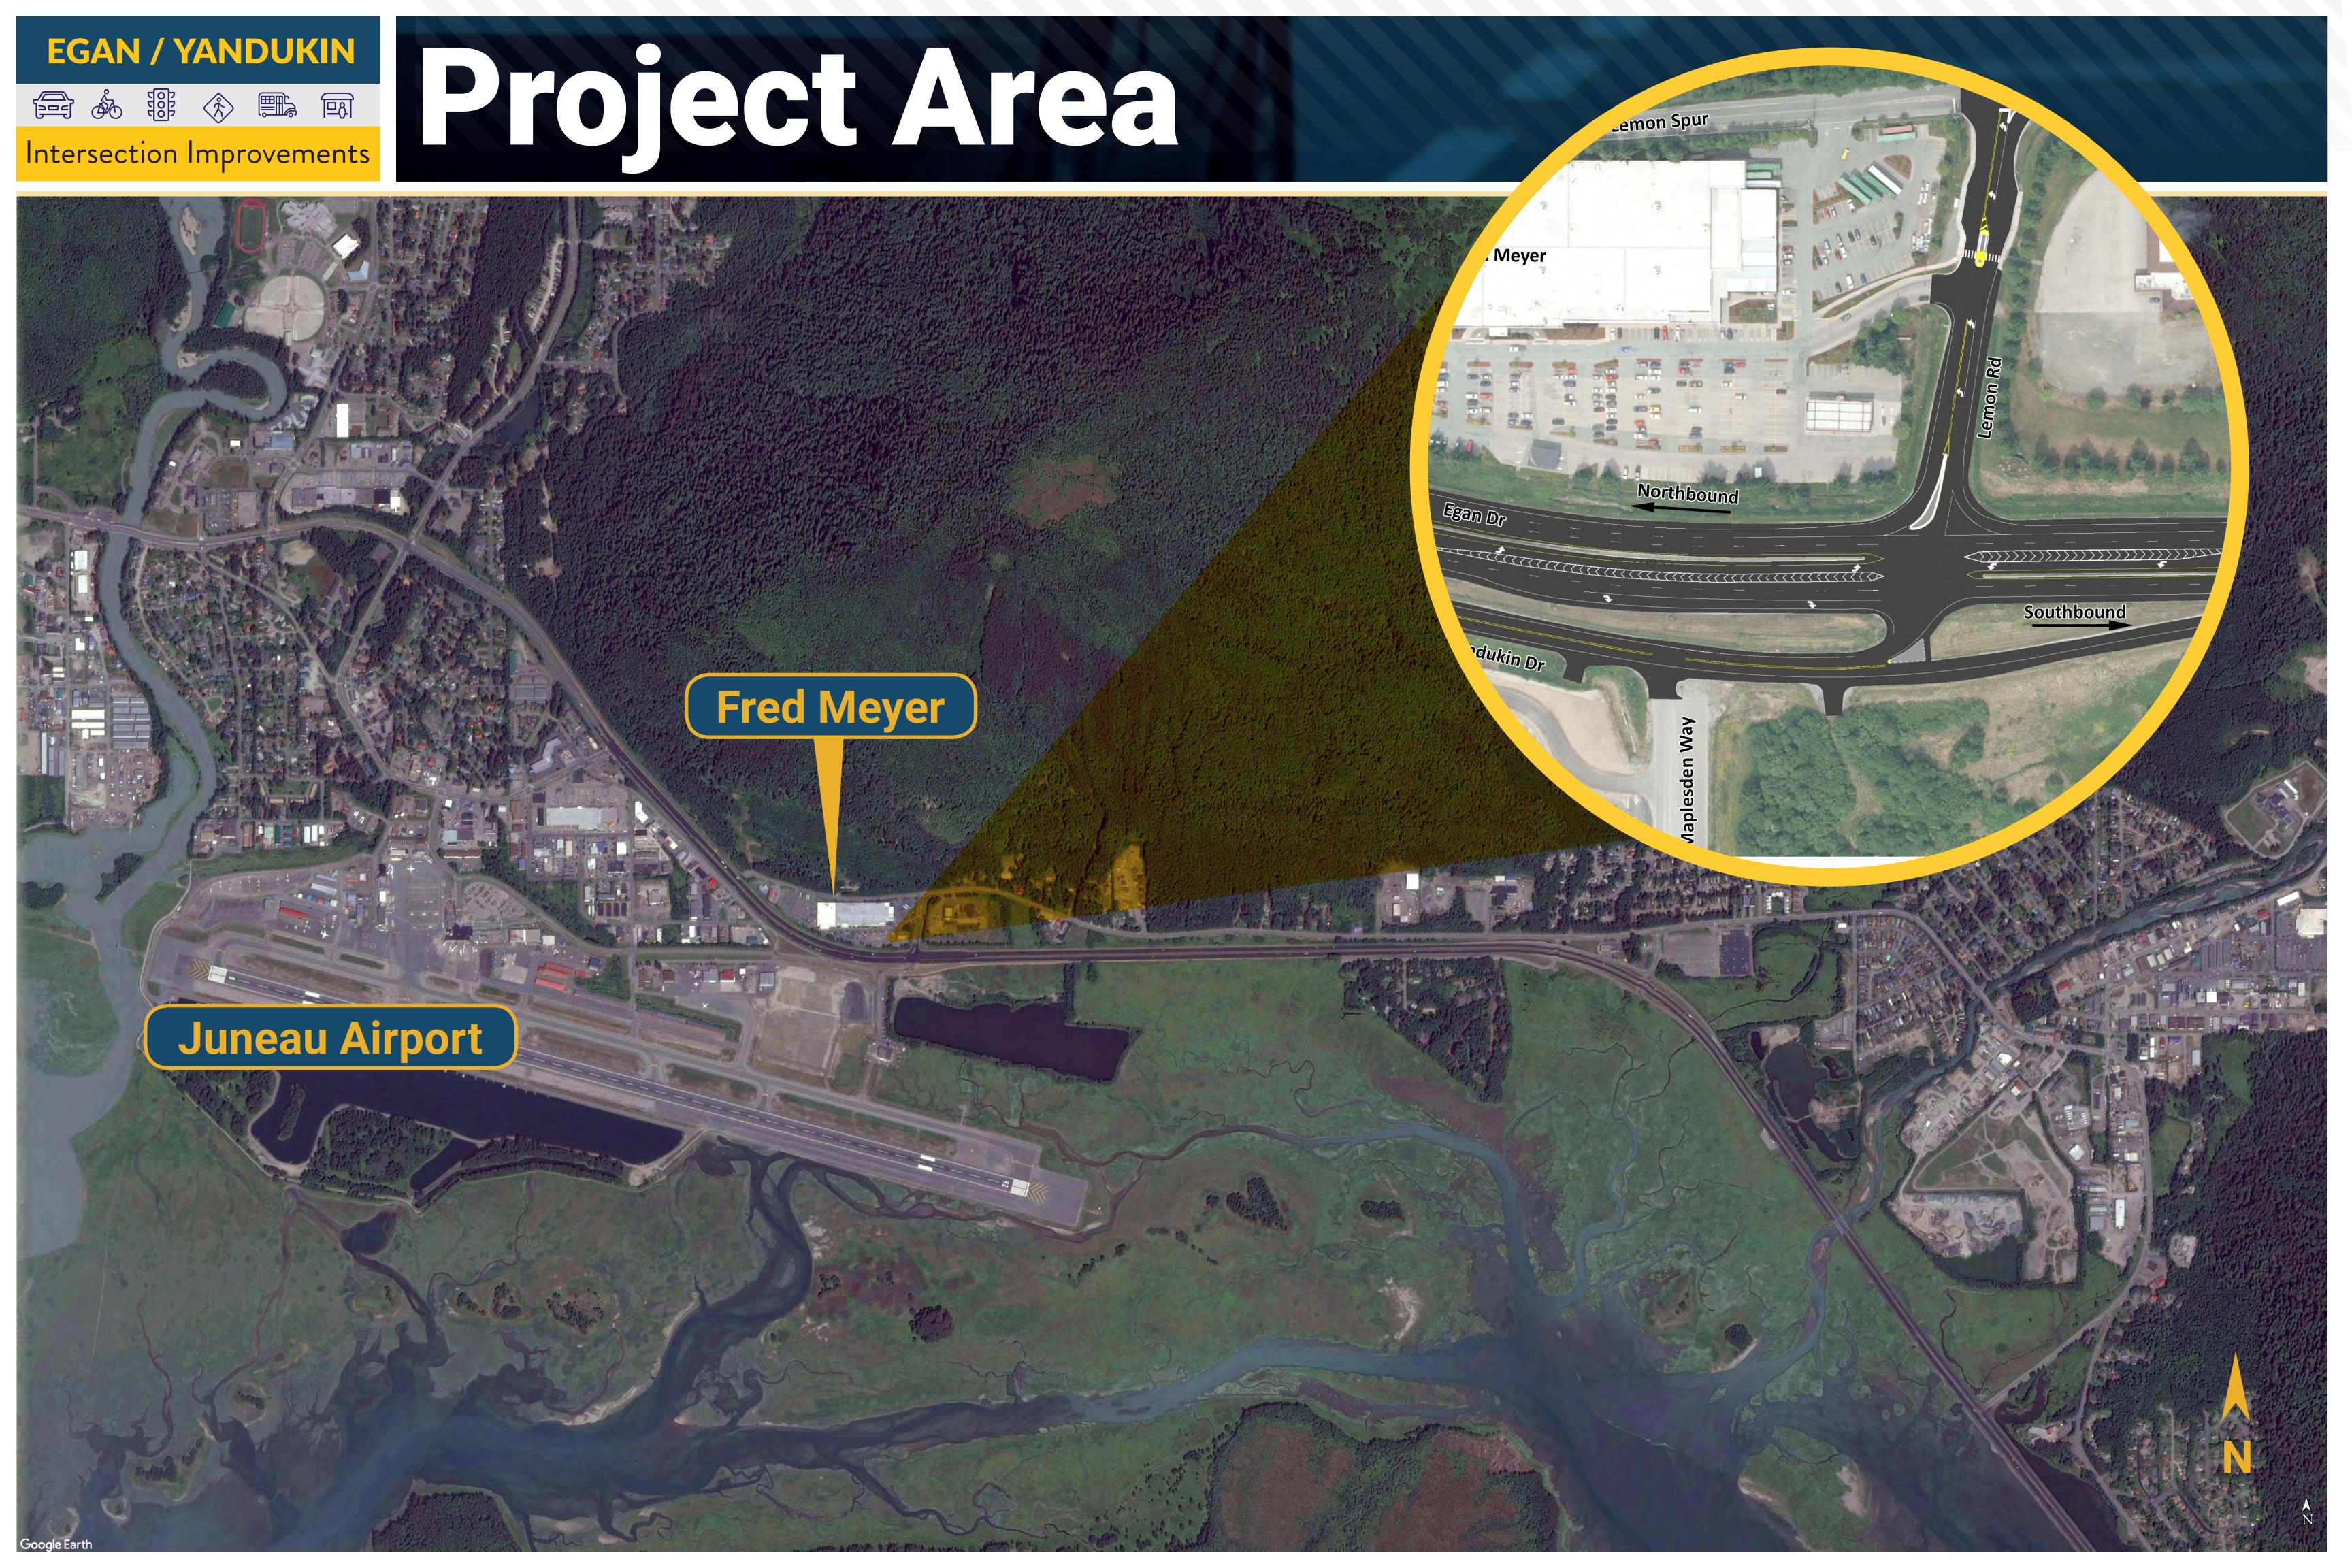

The thirteen posters presented at the Public Open House included information about the following topics:

- Project Area a map showing the location of the project.
- Egan/Yandukin Improvements Timeline a timeline indicating past, current, and future progress in the project area.
- Why Are We Here? a poster explaining the purpose of this project.
- Corridor Improvement Goals a poster explaining the goals of the potential improvements.
- Expected Traffic Changes a poster explaining how the traffic volumes will change in the next twenty years.
- Data Show Corridor Conditions Affect Intersection Crash Rates graphs showcasing the traffic study crash data in a reader friendly format.
- Previous Improvement Efforts a timeline showcasing previous improvement efforts, including brief description of each improvement.
- Current Improvement Efforts a poster describing the undergoing efforts.
- Examples of Potential Improvement Options graphics showcasing potential options for improvements in the area.
- Long-Term Corridor Improvements a poster describing the long-term benefits of this project and a one-year schedule of anticipated next steps to move the project forward.