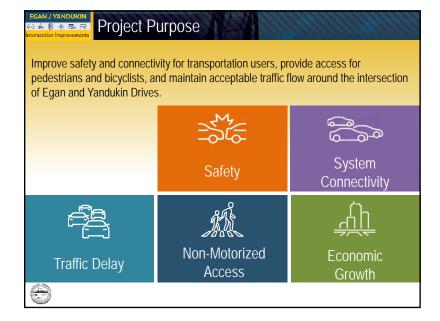

The goal of these activities was to fulfill the first step in the Planning and Environmental Linkages (PEL) process being conducted by the Alaska Department of Transportation & Public Facilities (DOT&PF). This step is focused on engagement with the community and key agency stakeholders to develop the Purpose & Need (P&N) statement reflective of the community's concerns and needs.

# EGAN DRIVE AND YANDUKIN DRIVE INTERSECTION IMPROVEMENTS PROJECT

The Alaska Department of Transportation & Public Facilities (DOT&PF) is actively working on ways to improve tr pedestrian safety and connectivity at the Egan Drive and Yandukin Drive intersection. Results from this study may be adopted for use during future development and in the environmental review process. This project is anticipated to last approximately 12 months.

The Alaska Department of Transportation & Public Facilities (DOT&PF) is actively working on ways to improve safety and connectivity at the Egan Drive and Yandukin Drive intersection. DOT&PF is evaluating options that could be quickly implemented to improve safety at the intersection and also working on longerrange solutions to improve safety and connectivity in the overall Egan and Yandukin area.