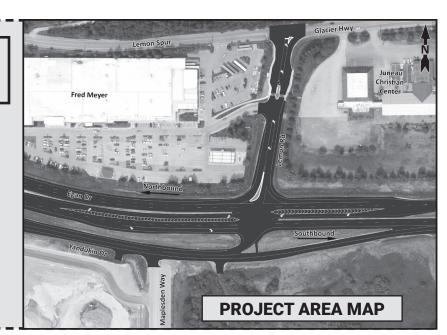

The thirteen posters presented at the Public Open House included information about the following topics:

- Project Area a map showing the location of the project.
- Egan/Yandukin Improvements Timeline a timeline indicating past, current, and future progress in the project area.
- Why Are We Here? a poster explaining the purpose of this project.
- Corridor Improvement Goals a poster explaining the goals of the potential improvements.
- Expected Traffic Changes a poster explaining how the traffic volumes will change in the next twenty years.
- Data Show Corridor Conditions Affect Intersection Crash Rates graphs showcasing the traffic study crash data in a reader friendly format.
- Previous Improvement Efforts a timeline showcasing previous improvement efforts, including brief description of each improvement.
- Current Improvement Efforts a poster describing the undergoing efforts.
- Examples of Potential Improvement Options graphics showcasing potential options for improvements in the area.
- Long-Term Corridor Improvements a poster describing the long-term benefits of this project and a one-year schedule of anticipated next steps to move the project forward.