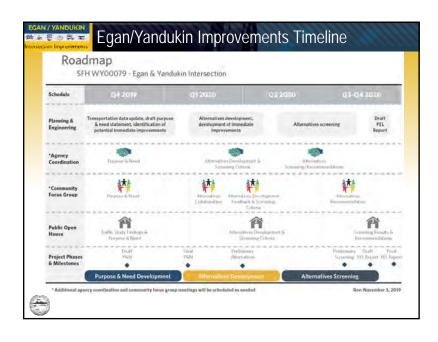

The thirteen posters presented at the Public Open House included information about the following topics:

- Project Area a map showing the location of the project.
- Egan/Yandukin Improvements Timeline a timeline indicating past, current, and future progress in the project area.
- Why Are We Here? a poster explaining the purpose of this project.
- Corridor Improvement Goals a poster explaining the goals of the potential improvements.
- Expected Traffic Changes a poster explaining how the traffic volumes will change in the next twenty years.
- Data Show Corridor Conditions Affect Intersection Crash Rates graphs showcasing the traffic study crash data in a reader friendly format.
- Previous Improvement Efforts a timeline showcasing previous improvement efforts, including brief description of each improvement.
- Current Improvement Efforts a poster describing the undergoing efforts.
- Examples of Potential Improvement Options graphics showcasing potential options for improvements in the area.
- Long-Term Corridor Improvements a poster describing the long-term benefits of this project and a one-year schedule of anticipated next steps to move the project forward.