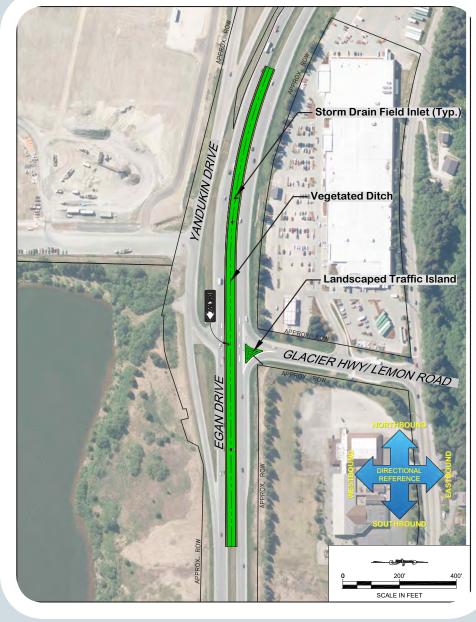

The thirteen posters presented at the Public Open House included information about the following topics:

- Project Area a map showing the location of the project.
- Egan/Yandukin Improvements Timeline a timeline indicating past, current, and future progress in the project area.
- Why Are We Here? a poster explaining the purpose of this project.
- Corridor Improvement Goals a poster explaining the goals of the potential improvements.
- Expected Traffic Changes a poster explaining how the traffic volumes will change in the next twenty years.
- Data Show Corridor Conditions Affect Intersection Crash Rates graphs showcasing the traffic study crash data in a reader friendly format.
- Previous Improvement Efforts a timeline showcasing previous improvement efforts, including brief description of each improvement.
- Current Improvement Efforts a poster describing the undergoing efforts.
- Examples of Potential Improvement Options graphics showcasing potential options for improvements in the area.
- Long-Term Corridor Improvements a poster describing the long-term benefits of this project and a one-year schedule of anticipated next steps to move the project forward.