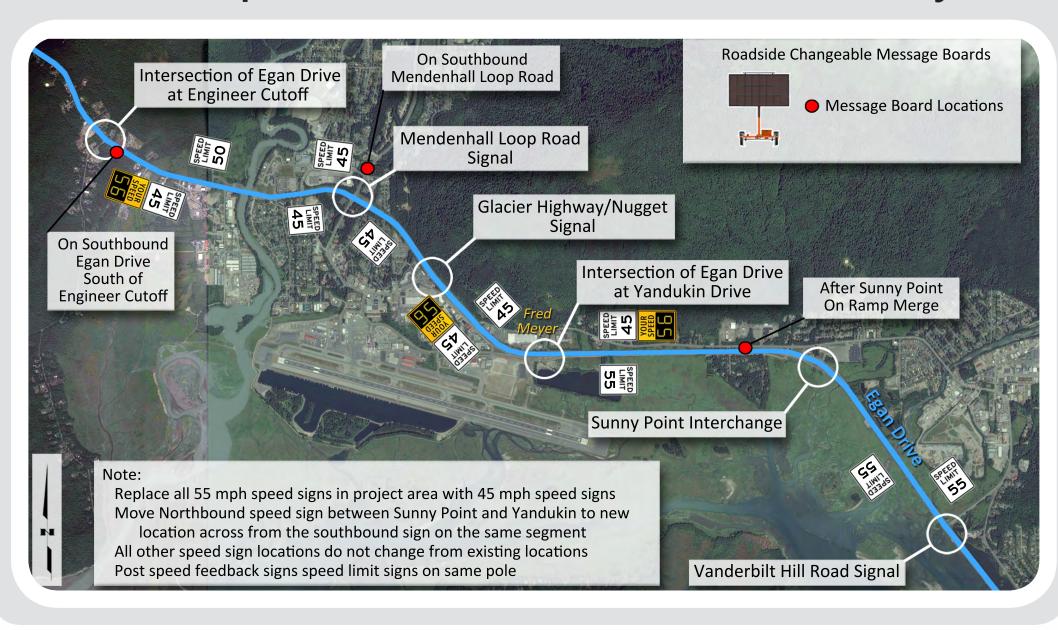

The thirteen posters presented at the Public Open House included information about the following topics:

- Project Area a map showing the location of the project.
- Egan/Yandukin Improvements Timeline a timeline indicating past, current, and future progress in the project area.
- Why Are We Here? a poster explaining the purpose of this project.
- Corridor Improvement Goals a poster explaining the goals of the potential improvements.
- Expected Traffic Changes a poster explaining how the traffic volumes will change in the next twenty years.
- Data Show Corridor Conditions Affect Intersection Crash Rates graphs showcasing the traffic study crash data in a reader friendly format.
- Previous Improvement Efforts a timeline showcasing previous improvement efforts, including brief description of each improvement.
- Current Improvement Efforts a poster describing the undergoing efforts.
- Examples of Potential Improvement Options graphics showcasing potential options for improvements in the area.
- Long-Term Corridor Improvements a poster describing the long-term benefits of this project and a one-year schedule of anticipated next steps to move the project forward.