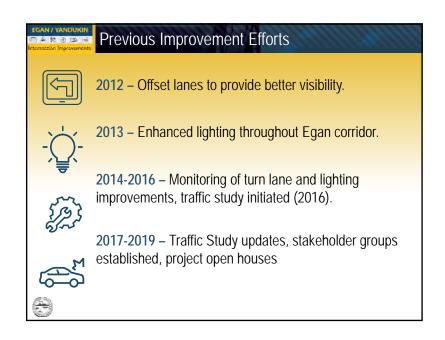

The thirteen posters presented at the Public Open House included information about the following topics:

- Project Area a map showing the location of the project.
- Egan/Yandukin Improvements Timeline a timeline indicating past, current, and future progress in the project area.
- Why Are We Here? a poster explaining the purpose of this project.
- Corridor Improvement Goals a poster explaining the goals of the potential improvements.
- Expected Traffic Changes a poster explaining how the traffic volumes will change in the next twenty years.
- Data Show Corridor Conditions Affect Intersection Crash Rates graphs showcasing the traffic study crash data in a reader friendly format.
- Previous Improvement Efforts a timeline showcasing previous improvement efforts, including brief description of each improvement.
- Current Improvement Efforts a poster describing the undergoing efforts.
- Examples of Potential Improvement Options graphics showcasing potential options for improvements in the area.
- Long-Term Corridor Improvements a poster describing the long-term benefits of this project and a one-year schedule of anticipated next steps to move the project forward.