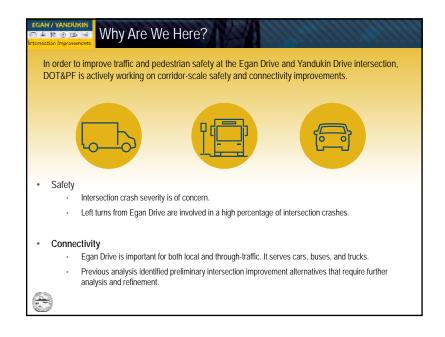

The thirteen posters presented at the Public Open House included information about the following topics:

- Project Area a map showing the location of the project.
- Egan/Yandukin Improvements Timeline a timeline indicating past, current, and future progress in the project area.
- Why Are We Here? a poster explaining the purpose of this project.
- Corridor Improvement Goals a poster explaining the goals of the potential improvements.
- Expected Traffic Changes a poster explaining how the traffic volumes will change in the next twenty years.
- Data Show Corridor Conditions Affect Intersection Crash Rates graphs showcasing the traffic study crash data in a reader friendly format.
- Previous Improvement Efforts a timeline showcasing previous improvement efforts, including brief description of each improvement.
- Current Improvement Efforts a poster describing the undergoing efforts.
- Examples of Potential Improvement Options graphics showcasing potential options for improvements in the area.
- Long-Term Corridor Improvements a poster describing the long-term benefits of this project and a one-year schedule of anticipated next steps to move the project forward.