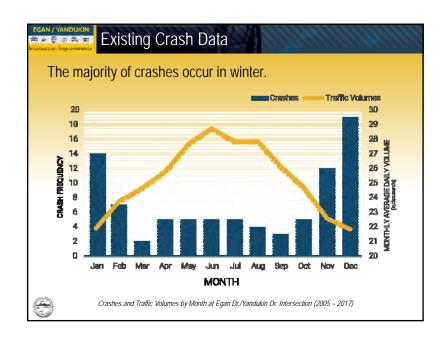

The thirteen posters presented at the Public Open House included information about the following topics:

- Project Area a map showing the location of the project.
- Egan/Yandukin Improvements Timeline a timeline indicating past, current, and future progress in the project area.
- Why Are We Here? a poster explaining the purpose of this project.
- Corridor Improvement Goals a poster explaining the goals of the potential improvements.
- Expected Traffic Changes a poster explaining how the traffic volumes will change in the next twenty years.
- Data Show Corridor Conditions Affect Intersection Crash Rates graphs showcasing the traffic study crash data in a reader friendly format.
- Previous Improvement Efforts a timeline showcasing previous improvement efforts, including brief description of each improvement.
- Current Improvement Efforts a poster describing the undergoing efforts.
- Examples of Potential Improvement Options graphics showcasing potential options for improvements in the area.
- Long-Term Corridor Improvements a poster describing the long-term benefits of this project and a one-year schedule of anticipated next steps to move the project forward.