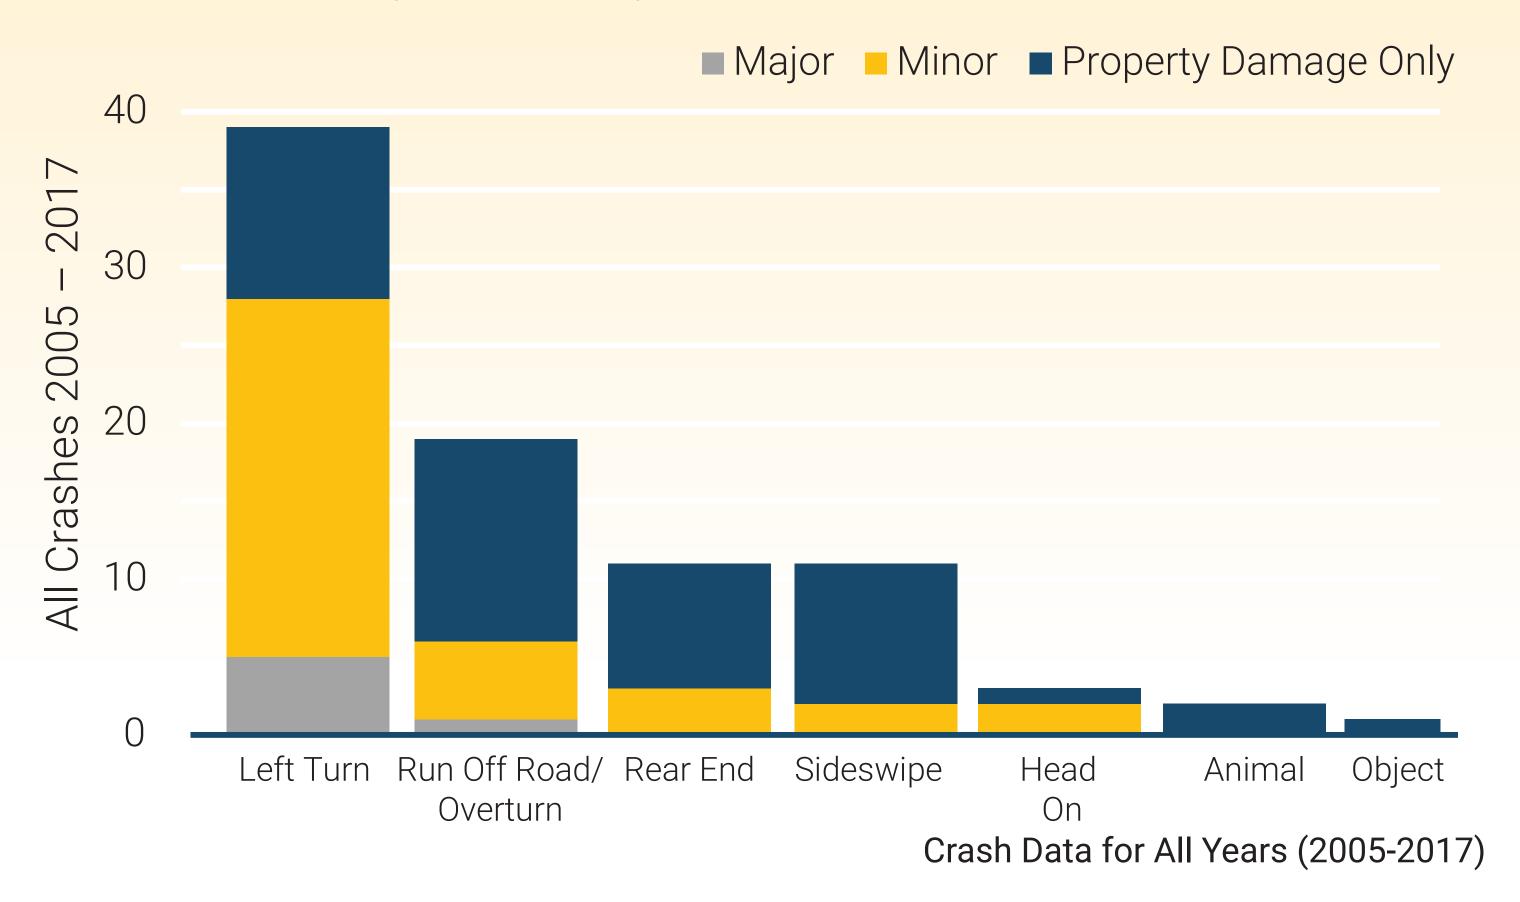

Overall, there were no other comments made at the meeting. The attendees were encouraged to further review the statement and submit their comments to the project team.

Jim went on to discuss the findings of the traffic study. He presented the current traffic data and the projected numbers for 2040. He then went on to discuss what improvements have been implemented to date. Jim also pointed out that there haven't been further improvements as there hasn't been enough time to monitor the latest improvements.

#### TRAFFIC STUDY

Jim Brown pointed out that while safety is one of the major concerns for this intersection, connectivity is another important issue that is getting addressed in this intersection. Jim went on to discuss some of the future changes to the traffic flow in the area by 2040 if no action is taken. This includes increased number of vehicles and increased wait times for turning. Jim also discussed the difficulty of obtaining funding for this project as it is currently not considered a high risk.