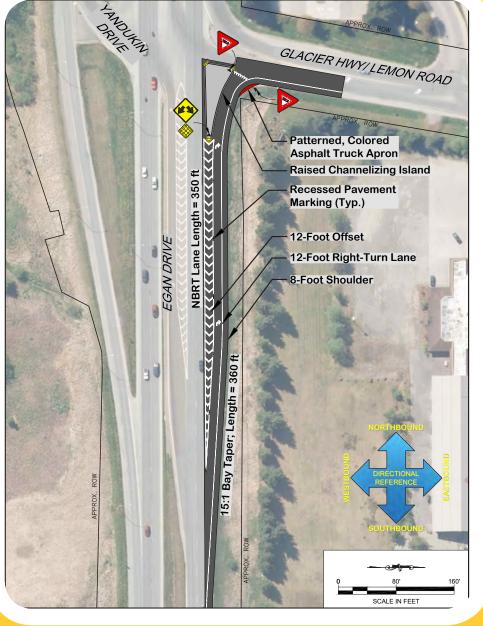

The thirteen posters presented at the Public Open House included information about the following topics:

- Project Area a map showing the location of the project.
- Egan/Yandukin Improvements Timeline a timeline indicating past, current, and future progress in the project area.
- Why Are We Here? a poster explaining the purpose of this project.
- Corridor Improvement Goals a poster explaining the goals of the potential improvements.
- Expected Traffic Changes a poster explaining how the traffic volumes will change in the next twenty years.
- Data Show Corridor Conditions Affect Intersection Crash Rates graphs showcasing the traffic study crash data in a reader friendly format.
- Previous Improvement Efforts a timeline showcasing previous improvement efforts, including brief description of each improvement.
- Current Improvement Efforts a poster describing the undergoing efforts.
- Examples of Potential Improvement Options graphics showcasing potential options for improvements in the area.
- Long-Term Corridor Improvements a poster describing the long-term benefits of this project and a one-year schedule of anticipated next steps to move the project forward.