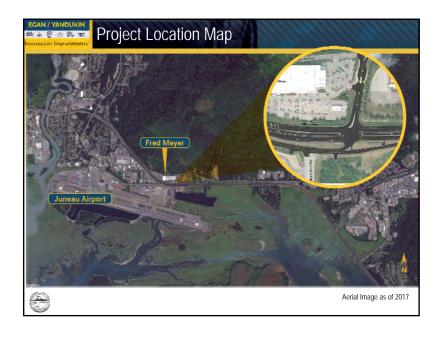

The thirteen posters presented at the Public Open House included information about the following topics:

- Project Area a map showing the location of the project.
- Egan/Yandukin Improvements Timeline a timeline indicating past, current, and future progress in the project area.
- Why Are We Here? a poster explaining the purpose of this project.
- Corridor Improvement Goals a poster explaining the goals of the potential improvements.
- Expected Traffic Changes a poster explaining how the traffic volumes will change in the next twenty years.
- Data Show Corridor Conditions Affect Intersection Crash Rates graphs showcasing the traffic study crash data in a reader friendly format.
- Previous Improvement Efforts a timeline showcasing previous improvement efforts, including brief description of each improvement.
- Current Improvement Efforts a poster describing the undergoing efforts.
- Examples of Potential Improvement Options graphics showcasing potential options for improvements in the area.
- Long-Term Corridor Improvements a poster describing the long-term benefits of this project and a one-year schedule of anticipated next steps to move the project forward.