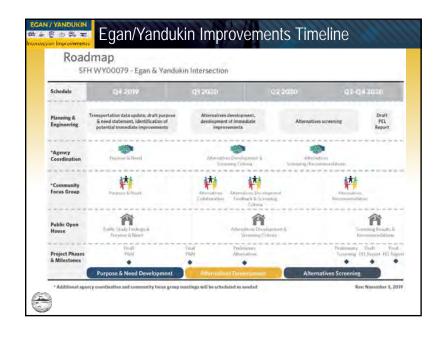

The thirteen posters presented at the Public Open House included information about the following topics:

- Project Area a map showing the location of the project.
- Egan/Yandukin Improvements Timeline a timeline indicating past, current, and future progress in the project area.
- Why Are We Here? a poster explaining the purpose of this project.
- Corridor Improvement Goals a poster explaining the goals of the potential improvements.
- Expected Traffic Changes a poster explaining how the traffic volumes will change in the next twenty years.
- Data Show Corridor Conditions Affect Intersection Crash Rates graphs showcasing the traffic study crash data in a reader friendly format.
- Previous Improvement Efforts a timeline showcasing previous improvement efforts, including brief description of each improvement.
- Current Improvement Efforts a poster describing the undergoing efforts.
- Examples of Potential Improvement Options graphics showcasing potential options for improvements in the area.
- Long-Term Corridor Improvements a poster describing the long-term benefits of this project and a one-year schedule of anticipated next steps to move the project forward.

Each of the posters was accompanied by a project team member to further discuss and explain the information presented on the posters to the public.

Please see Attachment N for all of the printed materials including the posters.