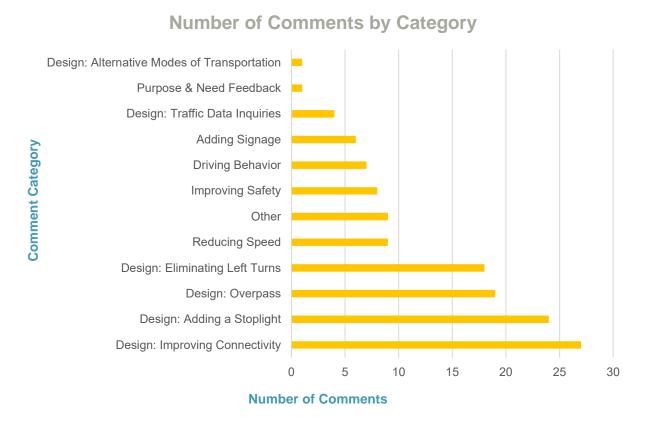

The project team categorized the suggestions for intersection improvements into twelve categories. Table 3 outlines the twelve categories and the number of comments in each category.

**Table 3: Comment Categories** 

| Category                          | Number of<br>Comments | Description                                                                                                                                                            |
|-----------------------------------|-----------------------|------------------------------------------------------------------------------------------------------------------------------------------------------------------------|
| Design: Improving Connectivity    | 27                    | Comments addressing the issue of connectivity in the corridor, specifically extension of surrounding roads for additional means of traffic flow.                       |
| Design: Adding a<br>Stoplight     | 24                    | Comments that both support and oppose an addition of a stoplight at the intersection.                                                                                  |
| Design: Overpass                  | 19                    | Comments that both support and oppose construction of an overpass at the intersection.                                                                                 |
| Design: Eliminating<br>Left Turns | 18                    | Comments that both support and oppose the elimination of the left-hand turn onto Glacier Highway.                                                                      |
| Reducing Speed                    | 9                     | Comments supporting a reduction in speed at all or partial times.                                                                                                      |
| Other                             | 9                     | Comments with new ideas.                                                                                                                                               |
| Improving Safety                  | 8                     | Comments addressing the safety of the intersection and call for improvements.                                                                                          |
| Driving Behavior                  | 7                     | Comments addressing driving behavior as the main cause of safety concerns.                                                                                             |
| Adding Signage                    | 6                     | Comments calling for additional signage as the solution.                                                                                                               |
| Design: Traffic Data<br>Inquiries | 4                     | Comments addressing traffic data that has been presented. Comments either ask for additional data or don't consider the data to be enough to justify any improvements. |
| Purpose & Need<br>Feedback        | 1                     | Comments addressing the P&N statement.                                                                                                                                 |

| Design: Alternative<br>Modes of | 1 | Comments addressing safety for alternative modes of transportation such as bikes. |
|---------------------------------|---|-----------------------------------------------------------------------------------|
| Transportation                  |   |                                                                                   |

Figure 2 is the graphical representation of the twelve categories and the number of comments in each category.

Figure 2: Number of comments in the identified categories

Figure 2 shows that *Improving Connectivity* is the primary concern for the public. Comments addressing the addition of a stoplight received the second most comments.

Figure 2 shows that *Improving Connectivity* was the public's most-often mentioned suggestion for improving the intersection. Comments addressing the addition of a stoplight received the second most comments.