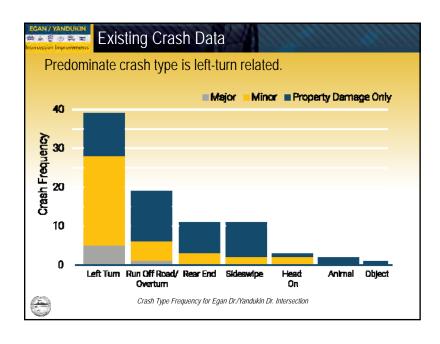

The thirteen posters presented at the Public Open House included information about the following topics:

- Project Area a map showing the location of the project.
- Egan/Yandukin Improvements Timeline a timeline indicating past, current, and future progress in the project area.
- Why Are We Here? a poster explaining the purpose of this project.
- Corridor Improvement Goals a poster explaining the goals of the potential improvements.
- Expected Traffic Changes a poster explaining how the traffic volumes will change in the next twenty years.
- Data Show Corridor Conditions Affect Intersection Crash Rates graphs showcasing the traffic study crash data in a reader friendly format.
- Previous Improvement Efforts a timeline showcasing previous improvement efforts, including brief description of each improvement.
- Current Improvement Efforts a poster describing the undergoing efforts.
- Examples of Potential Improvement Options graphics showcasing potential options for improvements in the area.
- Long-Term Corridor Improvements a poster describing the long-term benefits of this project and a one-year schedule of anticipated next steps to move the project forward.