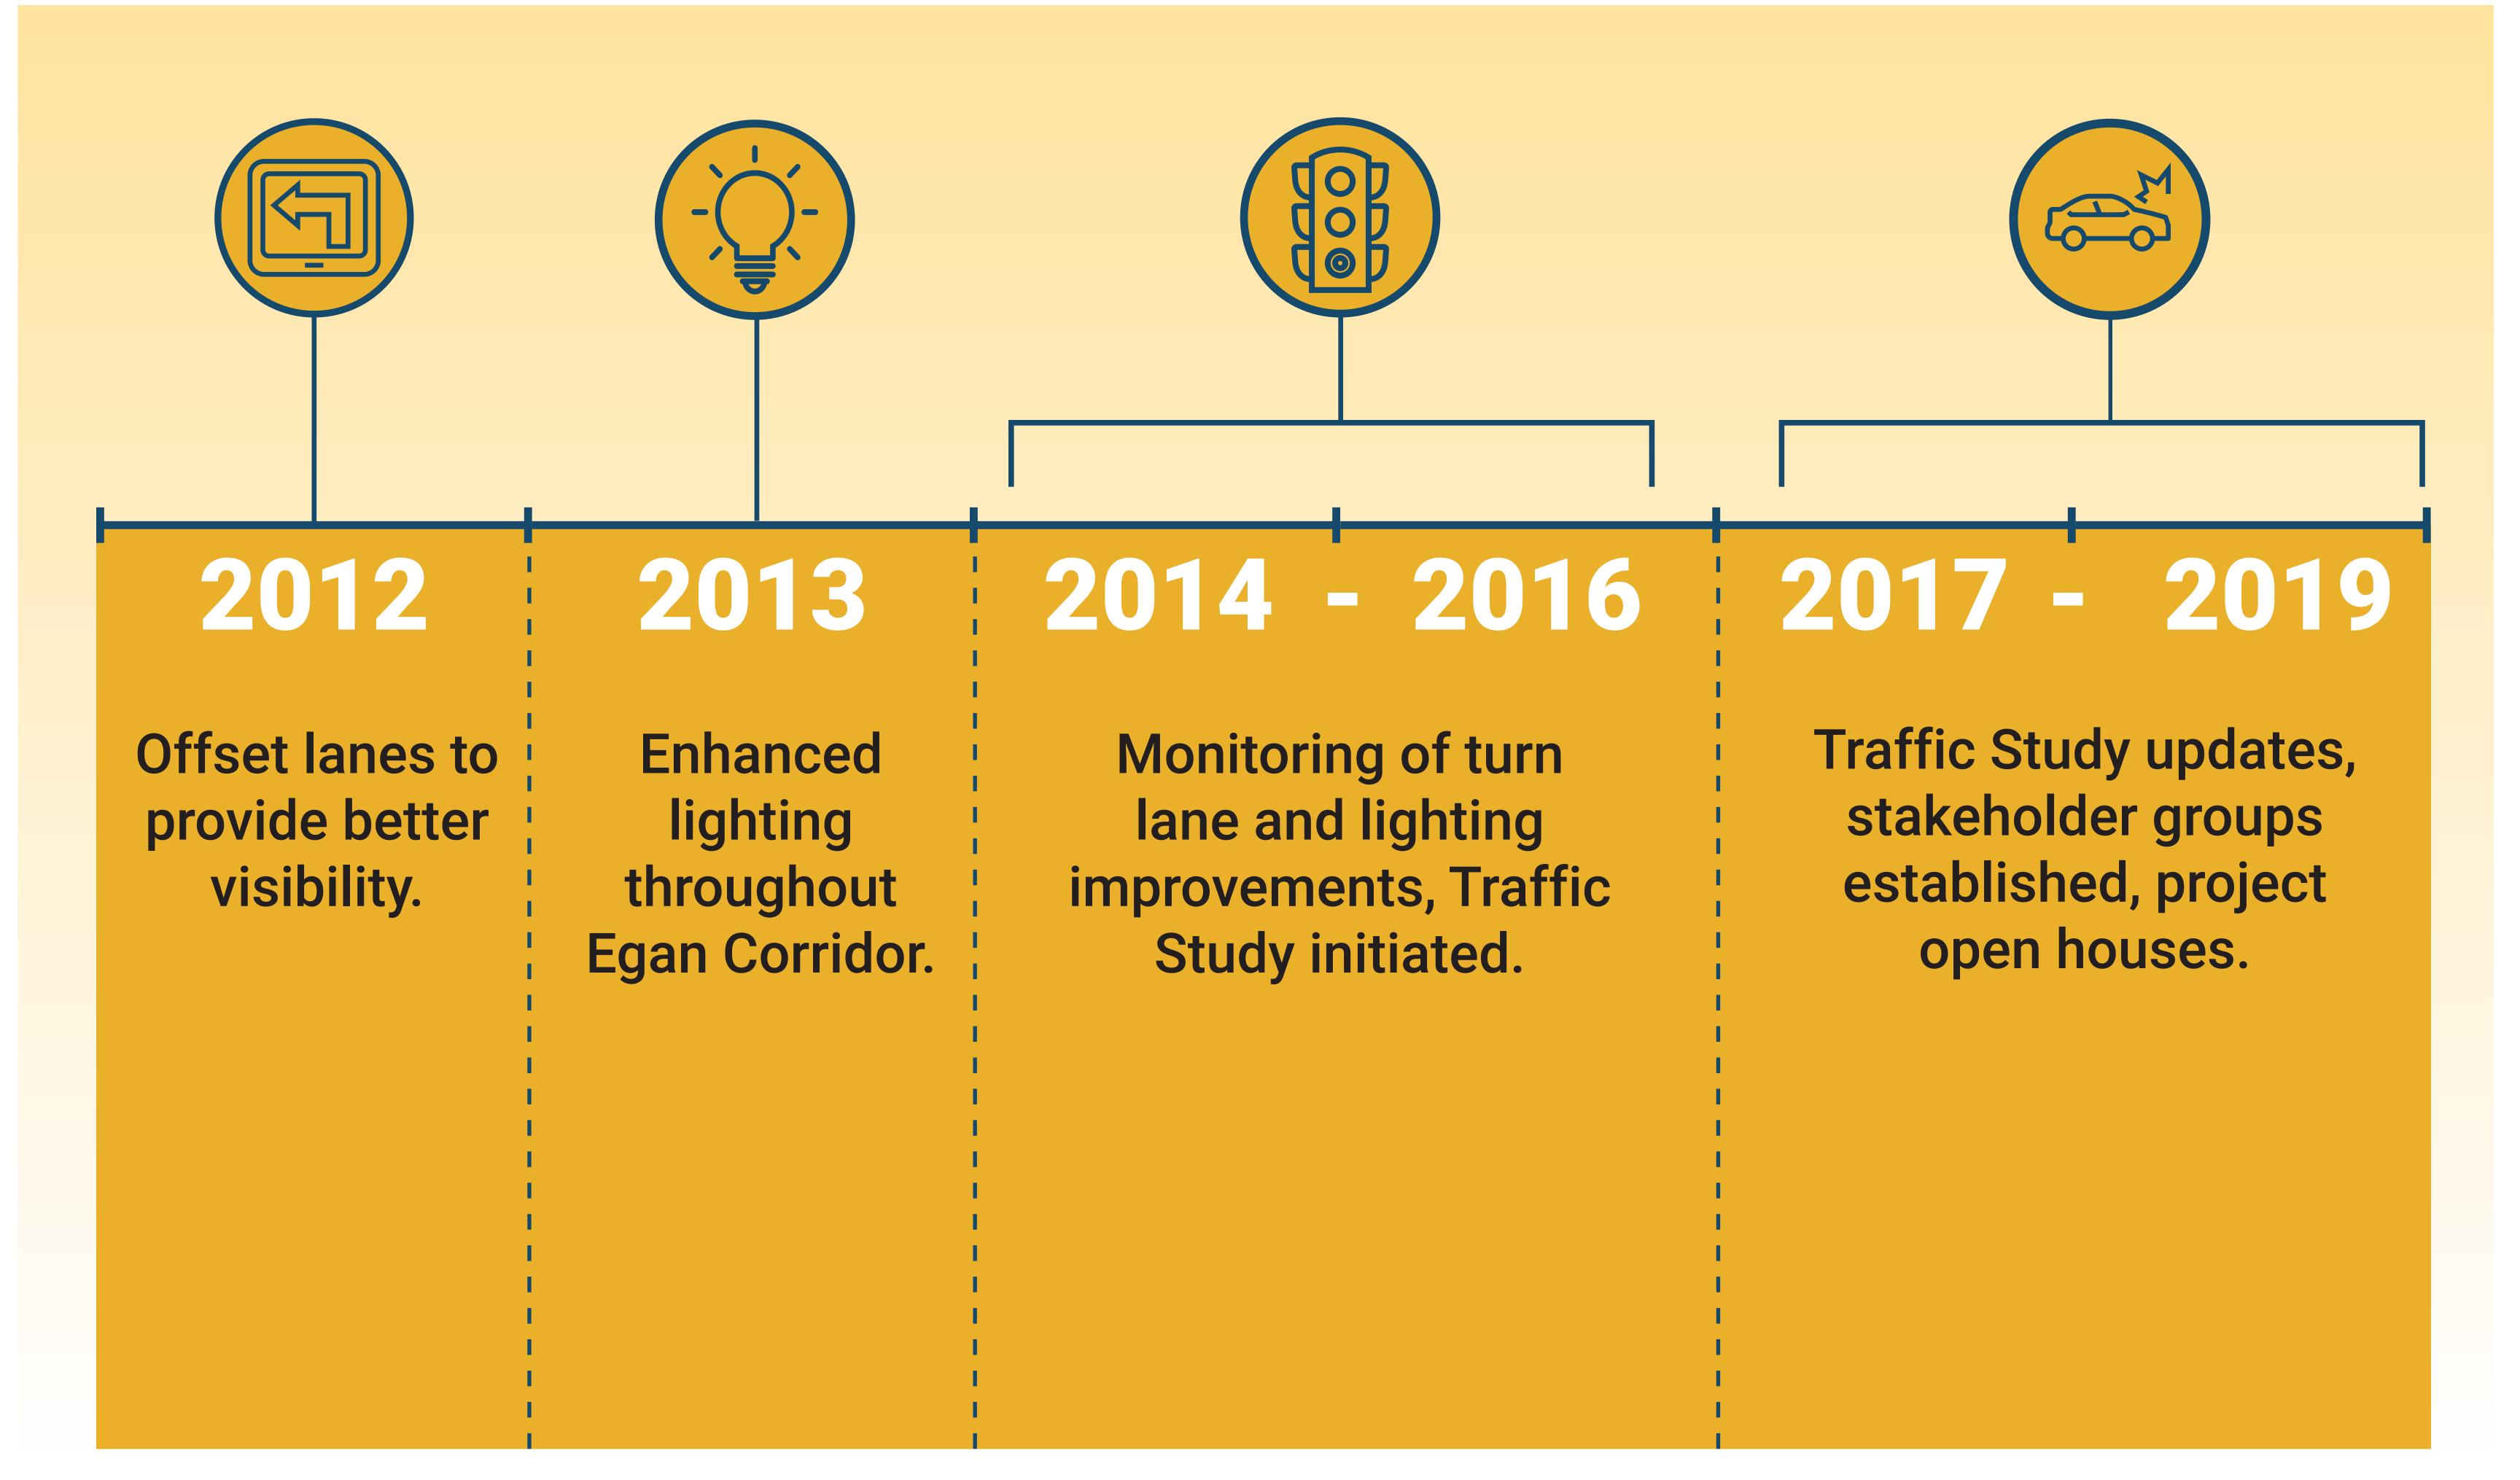

The thirteen posters presented at the Public Open House included information about the following topics:

- Project Area a map showing the location of the project.
- Egan/Yandukin Improvements Timeline a timeline indicating past, current, and future progress in the project area.
- Why Are We Here? a poster explaining the purpose of this project.
- Corridor Improvement Goals a poster explaining the goals of the potential improvements.
- Expected Traffic Changes a poster explaining how the traffic volumes will change in the next twenty years.
- Data Show Corridor Conditions Affect Intersection Crash Rates graphs showcasing the traffic study crash data in a reader friendly format.
- Previous Improvement Efforts a timeline showcasing previous improvement efforts, including brief description of each improvement.
- Current Improvement Efforts a poster describing the undergoing efforts.
- Examples of Potential Improvement Options graphics showcasing potential options for improvements in the area.
- Long-Term Corridor Improvements a poster describing the long-term benefits of this project and a one-year schedule of anticipated next steps to move the project forward.