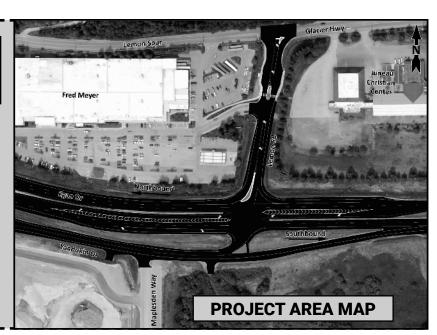

The thirteen posters presented at the Public Open House included information about the following topics:

- Project Area a map showing the location of the project.
- Egan/Yandukin Improvements Timeline a timeline indicating past, current, and future progress in the project area.
- Why Are We Here? a poster explaining the purpose of this project.
- Corridor Improvement Goals a poster explaining the goals of the potential improvements.
- Expected Traffic Changes a poster explaining how the traffic volumes will change in the next twenty years.
- Data Show Corridor Conditions Affect Intersection Crash Rates graphs showcasing the traffic study crash data in a reader friendly format.
- Previous Improvement Efforts a timeline showcasing previous improvement efforts, including brief description of each improvement.
- Current Improvement Efforts a poster describing the undergoing efforts.
- Examples of Potential Improvement Options graphics showcasing potential options for improvements in the area.
- Long-Term Corridor Improvements a poster describing the long-term benefits of this project and a one-year schedule of anticipated next steps to move the project forward.