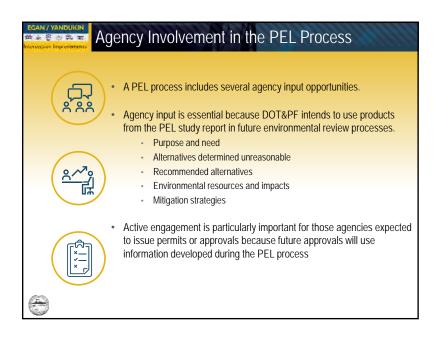

The goal of these activities was to fulfill the first step in the Planning and Environmental Linkages (PEL) process being conducted by the Alaska Department of Transportation & Public Facilities (DOT&PF). This step is focused on engagement with the community and key agency stakeholders to develop the Purpose & Need (P&N) statement reflective of the community's concerns and needs.

#### AGENCY AND PUBLIC ENGAGEMENT

Emily Haynes provided a further background on what PEL does and how it works. She also emphasized the importance of agency and public involvement in this process. Emily pointed out that the purpose and need developed during the PEL study will be used in the NEPA process.

Emily then discussed the next steps of the PEL process, establishing that there will be continuous agency and public involvement, as this involvement will also assist in developing and screening of alternatives.