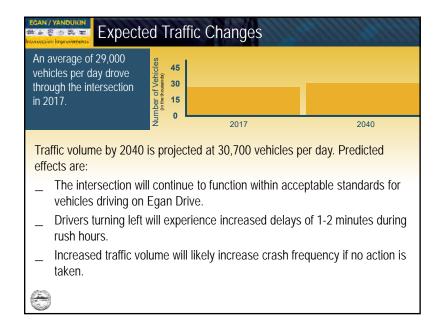

Overall, there were no other comments made at the meeting. The attendees were encouraged to further review the statement and submit their comments to the project team.

Jim went on to discuss the findings of the traffic study. He presented the current traffic data and the projected numbers for 2040. He then went on to discuss what improvements have been implemented to date. Jim also pointed out that there haven't been further improvements as there hasn't been enough time to monitor the latest improvements.

#### TRAFFIC STUDY

Jim Brown pointed out that while safety is one of the major concerns for this intersection, connectivity is another important issue that is getting addressed in this intersection. Jim went on to discuss some of the future changes to the traffic flow in the area by 2040 if no action is taken. This includes increased number of vehicles and increased wait times for turning. Jim also discussed the difficulty of obtaining funding for this project as it is currently not considered a high risk.