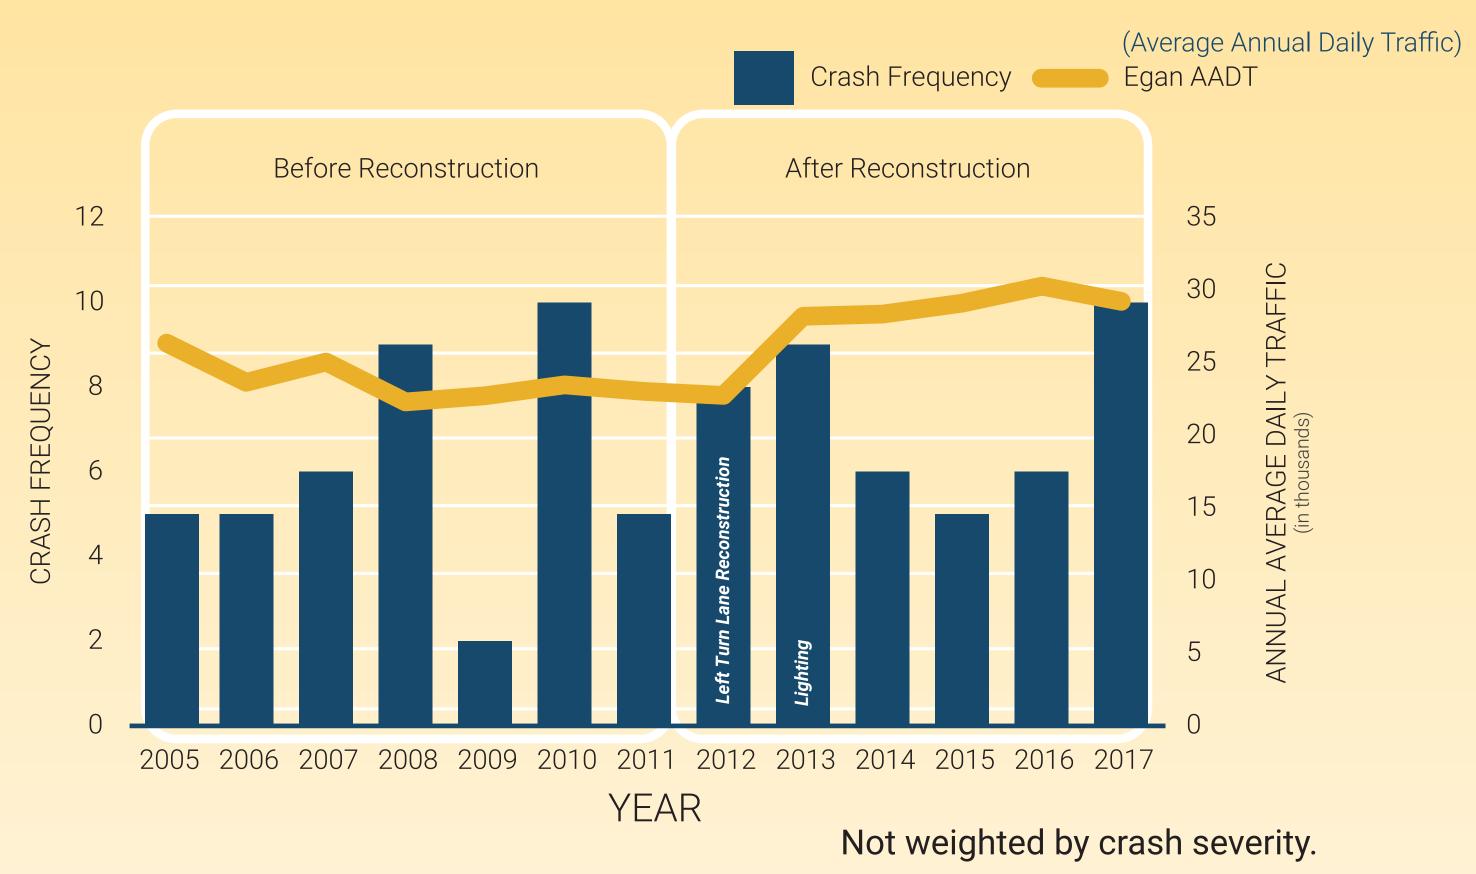

Overall, there were no other comments made at the meeting. The attendees were encouraged to further review the statement and submit their comments to the project team.

Jim went on to discuss the findings of the traffic study. He presented the current traffic data and the projected numbers for 2040. He then went on to discuss what improvements have been implemented to date. Jim also pointed out that there haven't been further improvements as there hasn't been enough time to monitor the latest improvements.

#### TRAFFIC STUDY

Jim Brown pointed out that while safety is one of the major concerns for this intersection, connectivity is another important issue that is getting addressed in this intersection. Jim went on to discuss some of the future changes to the traffic flow in the area by 2040 if no action is taken. This includes increased number of vehicles and increased wait times for turning. Jim also discussed the difficulty of obtaining funding for this project as it is currently not considered a high risk.

Jim then went over the improvements that have already happened in the area and that it is hard to determine the effects of those improvements as not enough time has passed.

At the end of the traffic study presentation, several members of the public questioned how the public and first responder perceptions of the intersection and the traffic issues are captured in the development of this project and how it measures against the traffic study data.