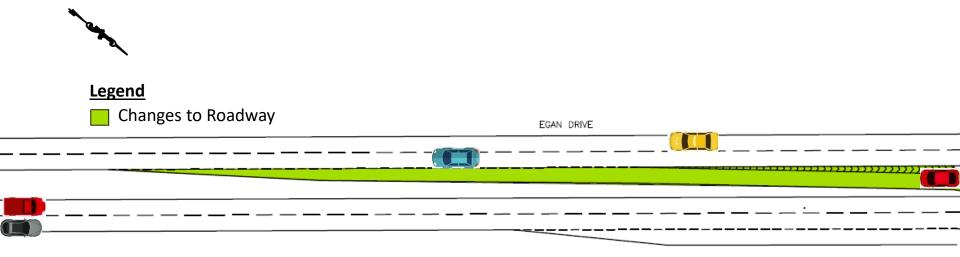

# Egan Drive Acceleration Lane

New configuration: Traffic from Vanderbilt Hill Road merges onto Egan Drive southbound in new

acceleration lane.