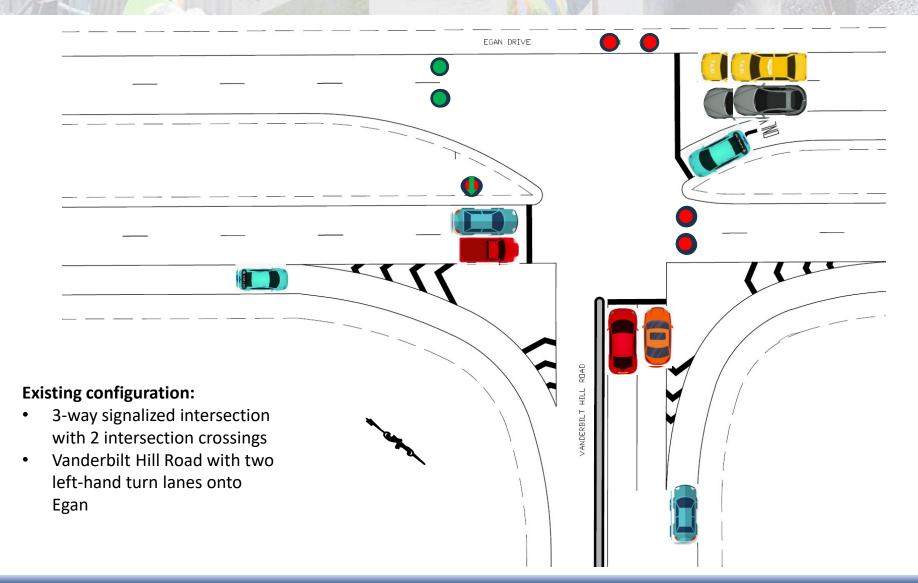

#### Alaska Department of Transportation & Public Facilities

#### **HSIP JNU VANDERBILT CONTINUOUS GREEN T**

#### **NEW TRAFFIC FLOW SCHEMATIC**

JUNE 2024

Keep Alaska Moving through service and infrastructure

## Vanderbilt Hill Road – Egan Drive Existing Intersection



# Vanderbilt Hill Road – Egan Drive New Intersection



# Egan Drive Acceleration Lane



New configuration: Traffic from Vanderbilt Hill Road merges onto Egan Drive southbound in new

acceleration lane.

## Vanderbilt Hill Road Single left-turn Lane



VANDERBILT HILL ROAD

New configuration:

Merge onto single left-turn or single right-turn lane going onto Egan Drive.