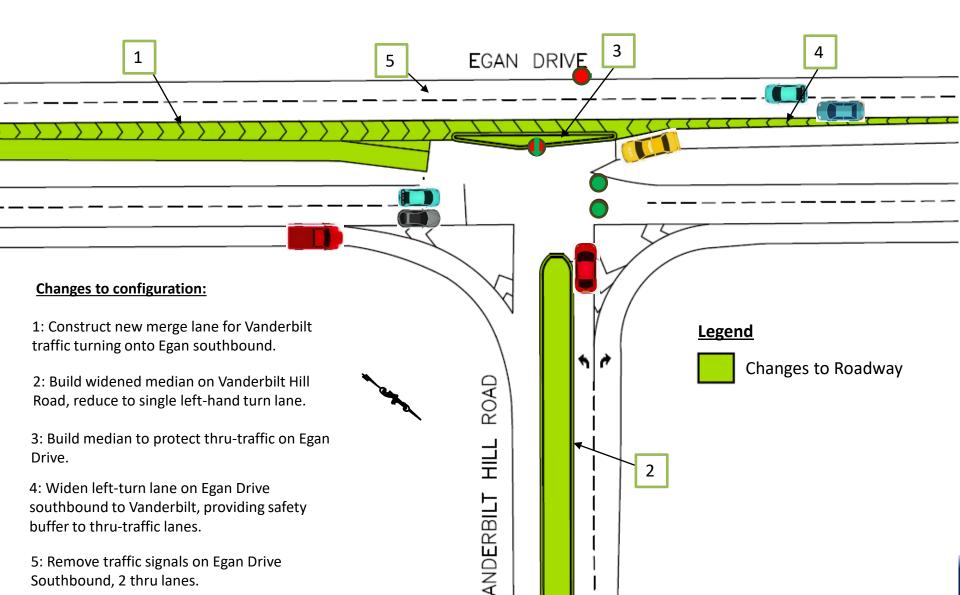

#### Alaska Department of Transportation & Public Facilities

#### **HSIP JNU VANDERBILT CONTINUOUS GREEN T**

#### **NEW TRAFFIC FLOW SCHEMATIC**

JUNE 2024

Keep Alaska Moving through service and infrastructure

## Vanderbilt Hill Road – Egan Drive Existing Intersection



# Vanderbilt Hill Road – Egan Drive New Intersection



# Egan Drive Acceleration Lane



New configuration: Traffic from Vanderbilt Hill Road merges onto Egan Drive southbound in new

acceleration lane.

## Vanderbilt Hill Road Single left-turn Lane



VANDERBILT HILL ROAD

New configuration:

Merge onto single left-turn or single right-turn lane going onto Egan Drive.