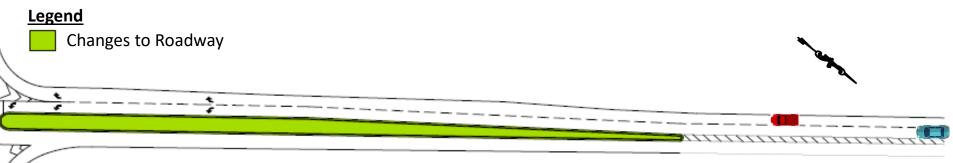

# Egan Drive Acceleration Lane

New configuration: Traffic from Vanderbilt Hill Road merges onto Egan Drive southbound in new

acceleration lane.