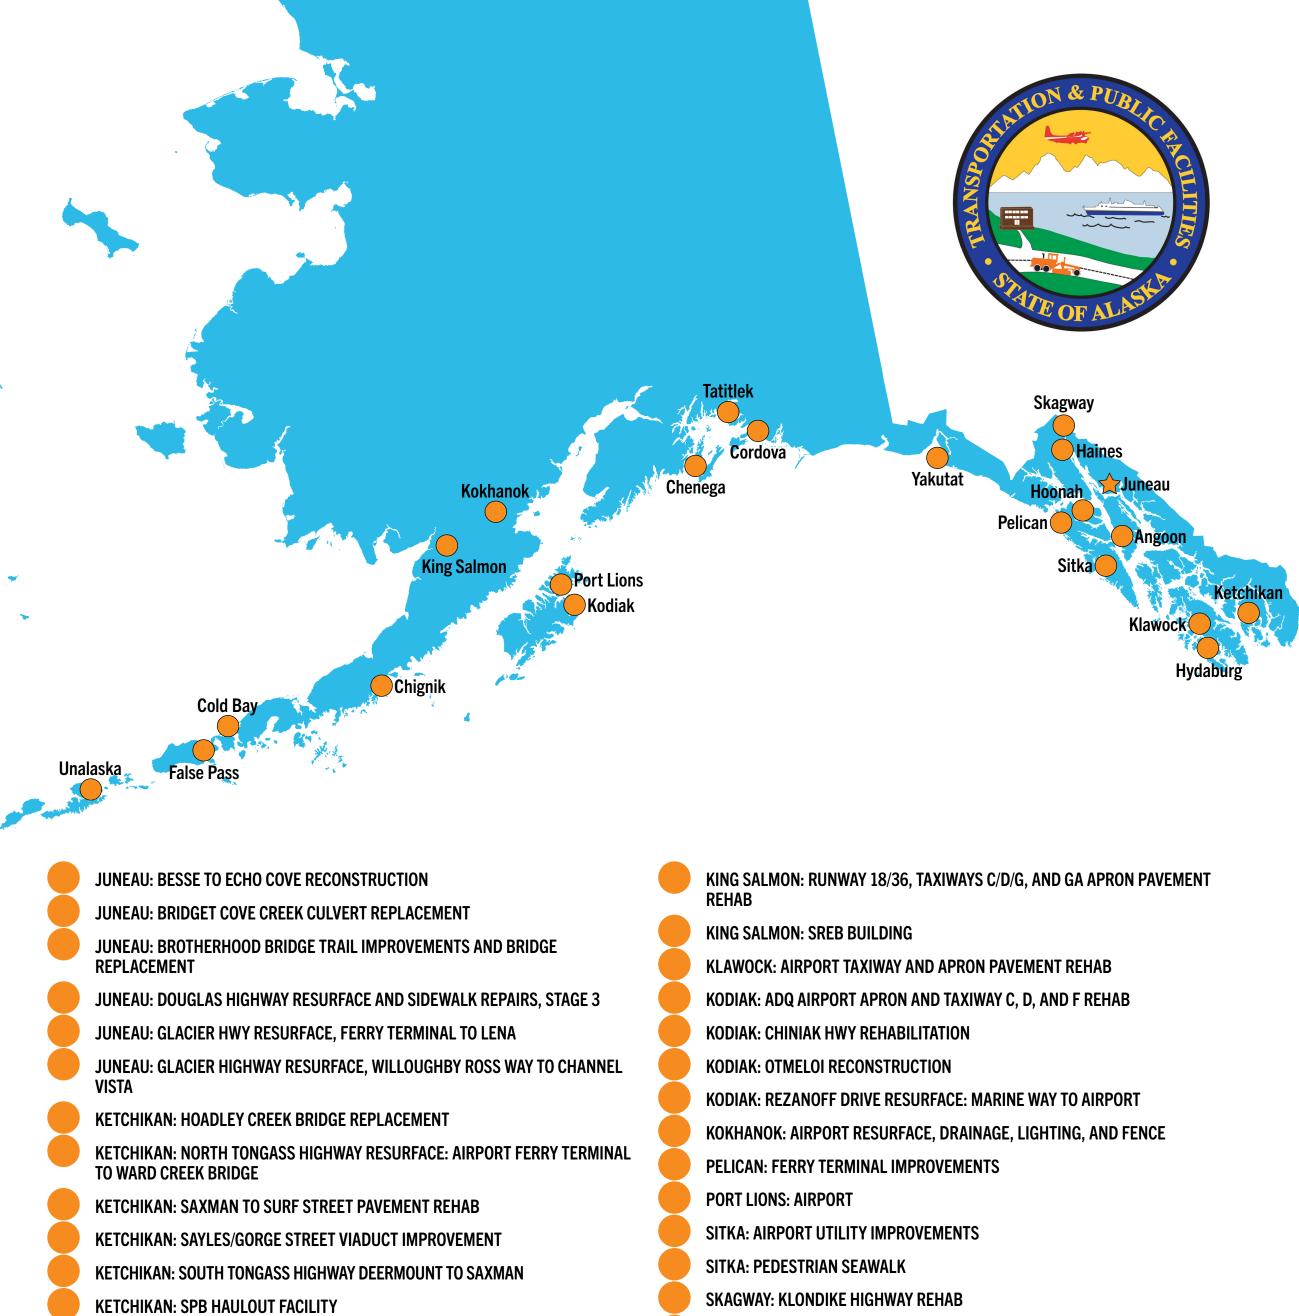

## **SOUTHCOAST** REGION **PROJECTS** DEVELOPMENT

**CHENEGA: FERRY TERMINAL IMPROVEMENTS CHIGNIK: AIRPORT SREB REHAB REPAIR COLD BAY: TROUT CREEK CULVERT REPLACEMENT CORDOVA: FERRY TERMINAL IMPROVEMENTS FALSE PASS: SREB BUILDING** HAINES: AIRPORT RESURFACING AND SRE BUILDING HAINES: DEBRIS FLOW ACCESS ROAD HAINES: HIGHWAY RECONSTRUCTION PHASE 3, MP 20.0-25.0 HOONAH: HARBOR WAY PEDESTRIAN IMPROVEMENTS AND PITT ISLAND CEMETERY HOONAH: SPB DREDGING AND CREEK RELOCATION HYDABURG: SPB REHABILITATION JUNEAU: AUKE BAY EAST BERTH MOORING IMPROVEMENTS JUNEAU: BACK LOOP ROAD RESURFACE

Adak

ADAK: AIRPORT RUNWAY, TAXIWAY, AND APRON PAVEMENT REHAB

ANGOON: FERRY TERMINAL IMPROVEMENTS

**ANGOON: AIRPORT** 

**KETCHIKAN: TONGASS AVENUE AND WATER STREET VIADUCTS** 

**KETCHIKAN: WARD CREEK BRIDGE REPLACEMENT** 

**KING SALMON: AIRPORT PERIMETER FENCING UPGRADES** 

|        |   | KING SALMON: RUNWAY 18/36, TAXIWAYS C/D/G, AND GA APRON PAVEMENT<br>REHAB |
|--------|---|---------------------------------------------------------------------------|
|        |   | KING SALMON: SREB BUILDING                                                |
|        |   | KLAWOCK: AIRPORT TAXIWAY AND APRON PAVEMENT REHAB                         |
| GE 3   |   | KODIAK: ADQ AIRPORT APRON AND TAXIWAY C, D, AND F REHAB                   |
|        |   | KODIAK: CHINIAK HWY REHABILITATION                                        |
| ANNEL  |   | KODIAK: OTMELOI RECONSTRUCTION                                            |
|        |   | KODIAK: REZANOFF DRIVE RESURFACE: MARINE WAY TO AIRPORT                   |
| RMINAL |   | KOKHANOK: AIRPORT RESURFACE, DRAINAGE, LIGHTING, AND FENCE                |
|        |   | PELICAN: FERRY TERMINAL IMPROVEMENTS                                      |
|        |   | PORT LIONS: AIRPORT                                                       |
|        |   | SITKA: AIRPORT UTILITY IMPROVEMENTS                                       |
|        |   | SITKA: PEDESTRIAN SEAWALK                                                 |
|        |   | SKAGWAY: KLONDIKE HIGHWAY REHAB                                           |
|        |   | TATITLEK: FERRY TERMINAL IMPROVEMENTS                                     |
|        |   | UNALASKA: AIRPORT RAMP AND TAXIWAY REPAVING                               |
|        | Ŏ | YAKUTAT: AIRPORT TRENCH DRAINS AND RAMP REPAVING                          |
|        |   |                                                                           |