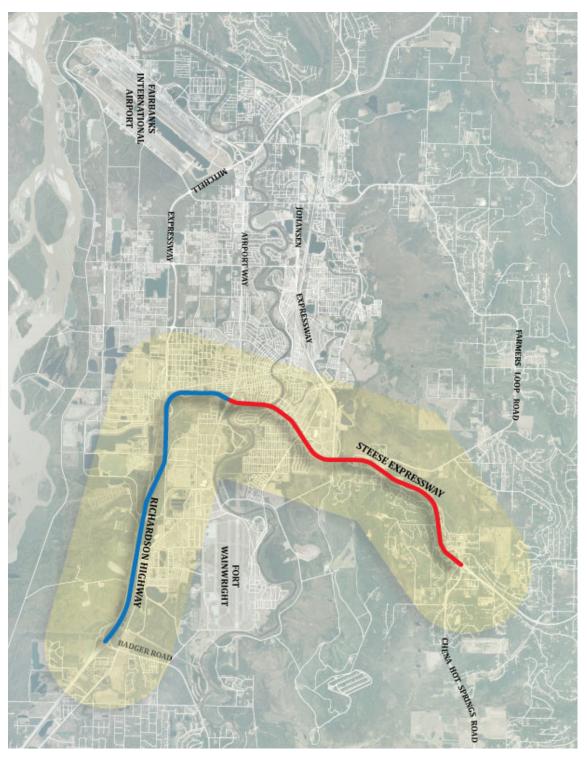

Form

We are interested in your thoughts, concerns, and suggestions regarding the preliminary concepts presented. Comments are most helpful when they include:

- Observations about how the identified interchanges or road segments operate now;
- Suggestions for improving the identified interchanges or road segments; and/or
- Observations about other traffic or safety concerns in the project study area.

| NAME:          |  |  |
|----------------|--|--|
| EMAIL ADDRESS: |  |  |
| PHONE:         |  |  |

Comment forms may be submitted via email to <a href="mailto:rsteer@dowlhkm.com">rsteer@dowlhkm.com</a> or mailed to: Rachel Steer • DOWL HKM • 1901 Airport Way, Suite 102 • Fairbanks, AK • 99701 PLEASE SUBMIT YOUR COMMENTS BY JULY 8, 2013

\*Comments may be posted online\*

## PROJECT AREA