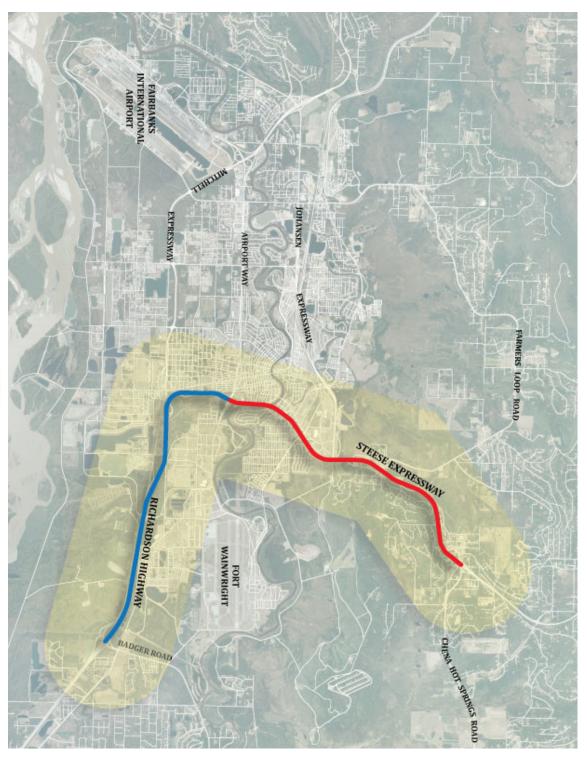

## Richardson Highway/Steese Expressway Planning & Environmental Linkage Study Comment Form

We are interested in your thoughts, concerns, and suggestions regarding the concepts presented. In particular, please tell us which concept you prefer and why.

- CONCEPT 1: HIGH MOBILITY/LOW ACCESS
- CONCEPT 2: MODERATE MOBILITY/MODERATE ACCESS
- CONCEPT 3: LOW MOBILITY/HIGH ACCESS:

| NAME:          |
|----------------|
| EMAIL ADDRESS: |
| PHONE:         |

Comment forms may be submitted via email to <a href="mailto:rsteer@dowlhkm.com">rsteer@dowlhkm.com</a> or mailed to:

Rachel Steer • DOWL HKM • 1901 Airport Way, Suite 102 • Fairbanks, AK • 99701

PLEASE SUBMIT YOUR COMMENTS BY OCTOBER 22, 2013

## PROJECT AREA