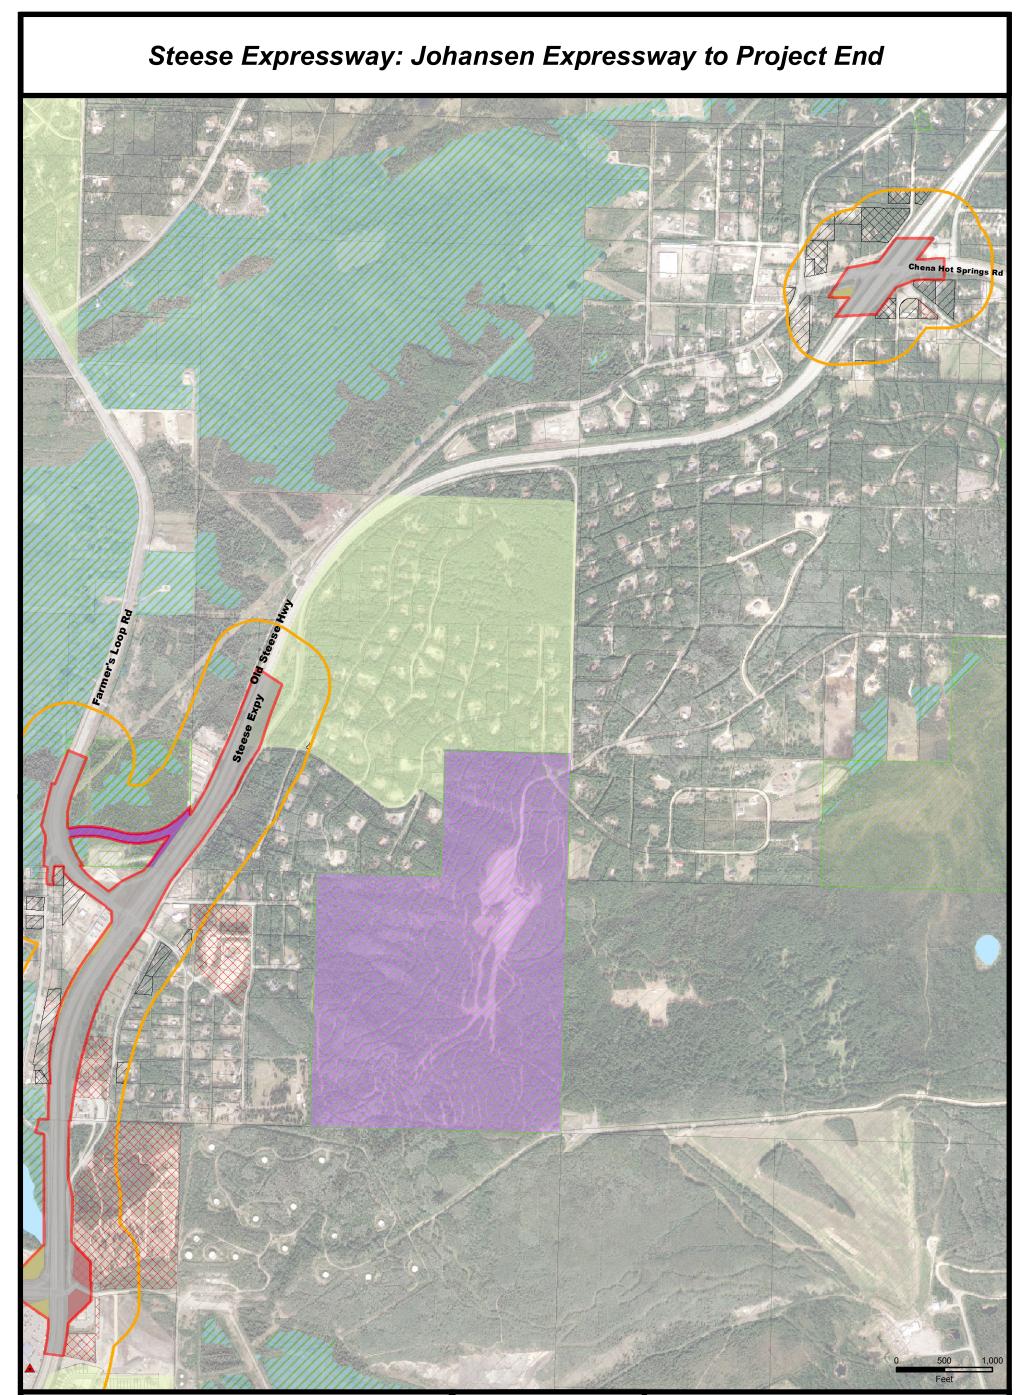

Existing Land Use of Potential ROW Impacts

- Commercial
- Religious
- Residential
- Vacant (Government)
  - Special Features
- × Church; School or Cemetery
- Contaminated Sites
- 🕖 Wetlands
- Waterbodies/Rivers

## **Project Elements** Project Limits (Concept 2)

- Preliminary Area of Potential Effect
  - Land Use/Zoning
- Residential
- Public Open Space/Parks Fort Wainwright

 4(f) Eligible Structures

 4(f) Potentially Eligible Structures

 4(f) Properties (Parkland)

## STATE OF ALASKA **DEPARTMENT OF TRANSPORTATION** AND PUBLIC FACILITIES

Project No. 60799/NH-000S(781) Richardson Highway/Steese Expressway

Fairbanks, Alaska

Date: 3/31/2014

Concept 2 Map 1

Existing Land Use of Potential ROW Impacts