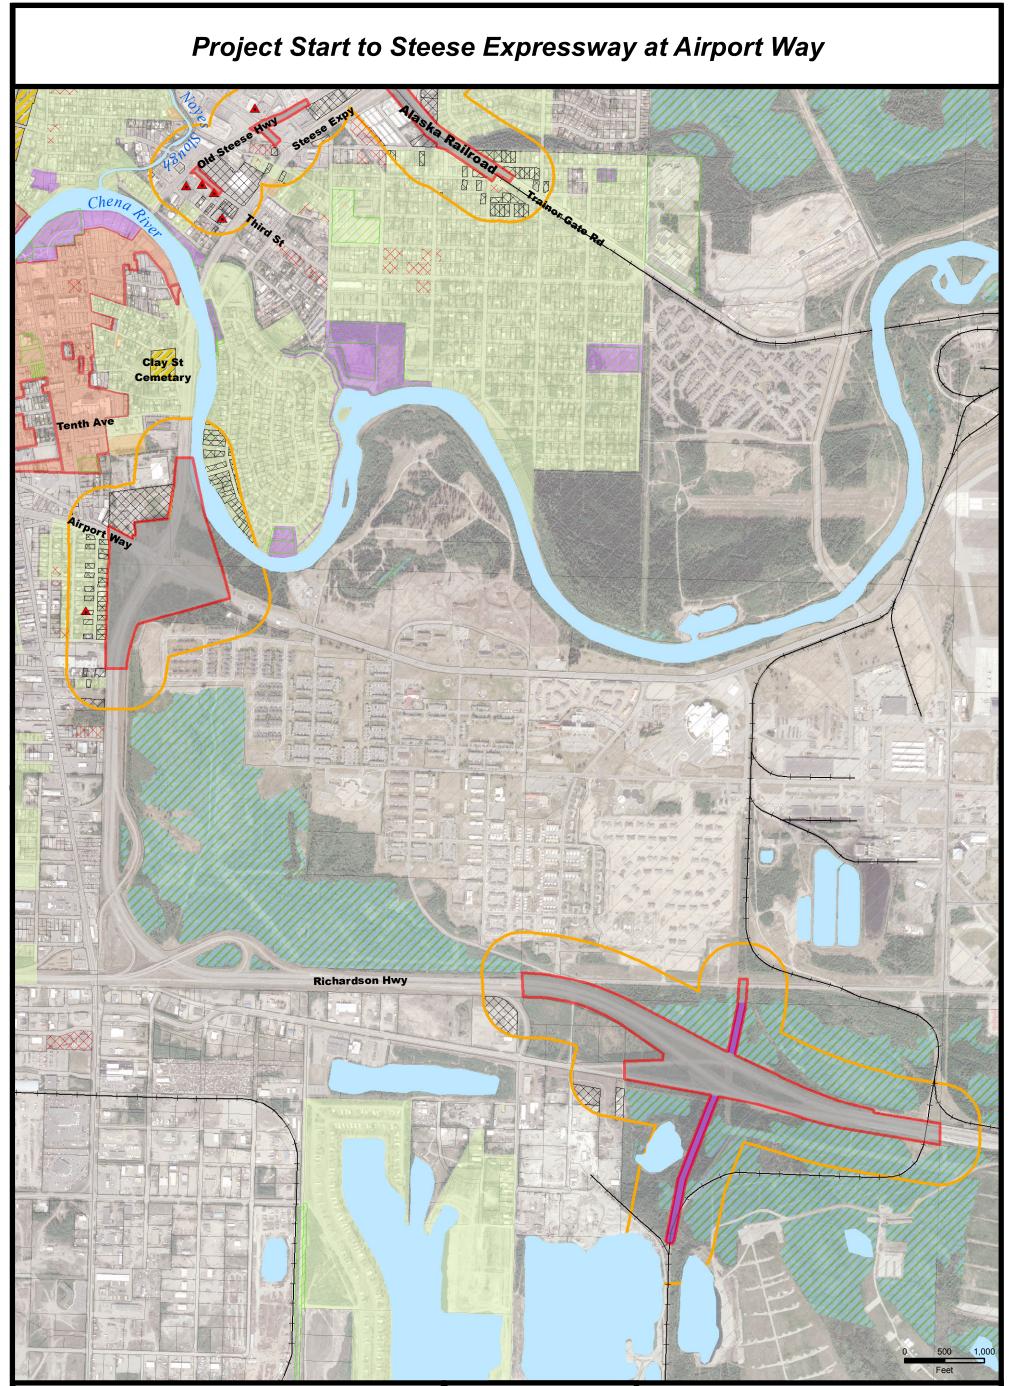

Existing Land Use of Potential ROW Impacts

- Commercial
- Religious
- Residential
- Vacant (Government)
  - Special Features
- × Church; School or Cemetery
- Contaminated Sites
- 🕖 Wetlands
- Waterbodies/Rivers

## **Project Elements** Project Limits (Concept 2)

- Preliminary Area of Potential Effect
  - Land Use/Zoning
- Residential
- Public Open Space/Parks Fort Wainwright

 4(f) Eligible Structures

 4(f) Potentially Eligible Structures

 4(f) Properties (Parkland)

## STATE OF ALASKA **DEPARTMENT OF TRANSPORTATION** AND PUBLIC FACILITIES

Project No. 60799/NH-000S(781) Richardson Highway/Steese Expressway

Fairbanks, Alaska

Date: 3/31/2014

Concept 2 Map 1

Existing Land Use of Potential ROW Impacts