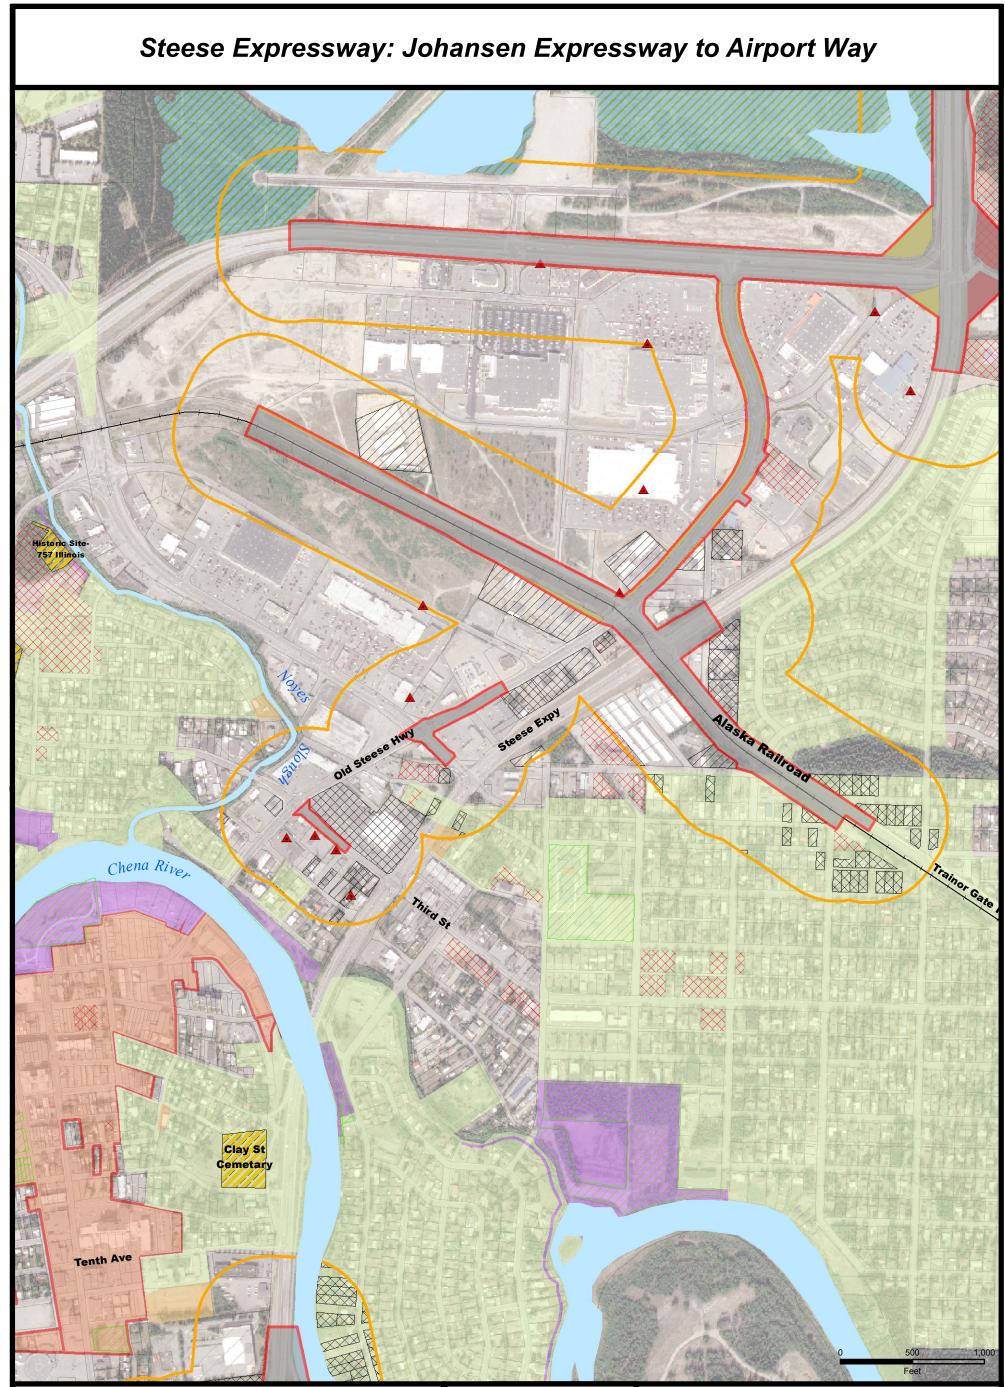

- Commercial
- Religious
- Residential

Special Features

- Church; School or Cemetery
- Contaminated Sites
   Creamer's Field Migratory Waterfowl Refuge
- 🕖 Wetlands
- Waterbodies/Rivers

**Project Elements** Project Limits (Concept 2) Preliminary Area of Potential Effect Land Use/Zoning Central Business District Commercial Residential Public Open Space/Parks

- ☑ 4(f) Eligible Structures
  ☑ 4(f) Potentially Eligible Structures 4(f) Properties (Parkland)
- 🗾 Historic Register Site

## STATE OF ALASKA **DEPARTMENT OF TRANSPORTATION** AND PUBLIC FACILITIES

Project No. 60799/NH-000S(781) Richardson Highway/Steese Expressway

Fairbanks, Alaska

Date: 3/31/2014

Concept 2 Map 2

P:\Projects\D61059\GIS\ENV\ConceptFigures\Concept 2 ROW Impacts.mxd Apr 02, 2014 3:43:18 PM User: cfelker