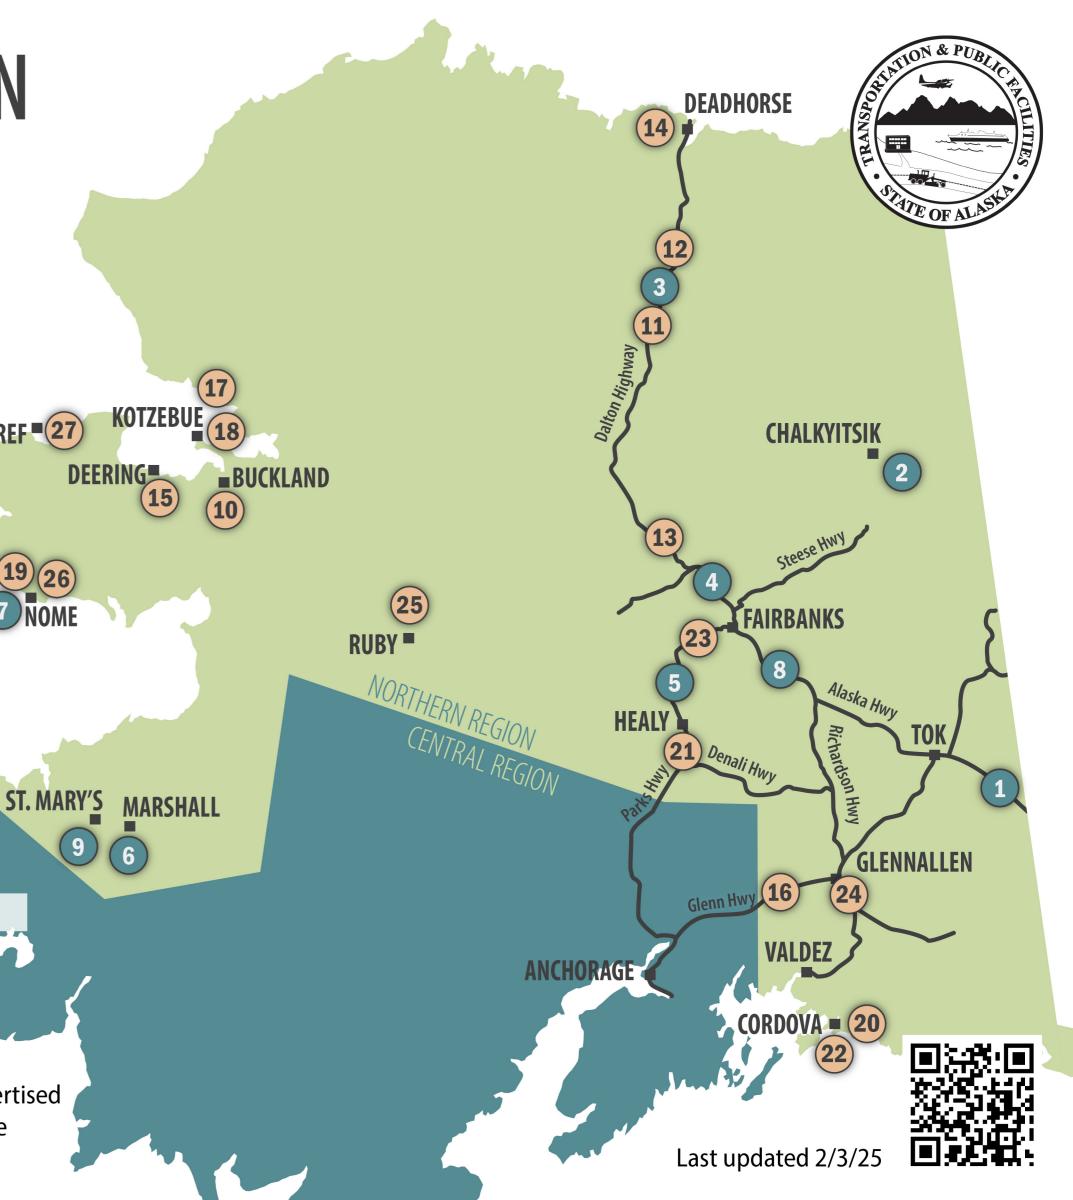

## **NORTHERN** 2025 CONSTRUCTION

- Alaska Hwy MP 1252-1268 Rehabilitation 11
- Chalkyitsik Airport Improvements 2
- Dalton Hwy MP 289-305 3
- Elliott Hwy MP 51-63 Rehabilitation 4
- Land Development for Nenana Totchaket 5
- Marshall Airport Improvements 6
- Nome Kougarok Rd MP 61.5, 66.5, & 79.5 Permanent Repairs 7
- Richardson Hwy MP 266-341 Passing Lanes 8
- St. Mary's Airport Improvements 9
- Buckland Airport Improvements\* 10
- Dalton Hwy MP 245-274 Resurfacing 11
- Dalton Hwy MP 247-289 and 305-362 Delineator Replacements\* 12
- Dalton Highway Yukon River Bridge Redecking 13
- Deadhorse Airport Improvements 14
- Deering Airport Improvements\* 15
- Glenn Hwy MP 143-154 Resurfacing 16
- Kotzebue Airport Crosswind Runway Improvements\* 17
- **18** Kotzebue to Cape Blossom Road Stage II\*
- **19** NR ADA Improvements Steadman Street
- NR Drainage Improvements Copper River Hwy MP 2.4 Culvert Replacements\* 20
- NR Systemic Signal Upgrades Nenana Canyon\* 21
- Odiak Slough Culvert Replacement\* 22
- Parks Hwy MP 319-325 Reconstruction Stage 1\* 23
- Richardson Hwy MP 97-106.5 Resurfacing 24
- Ruby Slough Road Rehabilitation 25
- Seppala Drive Upgrade 26
- Shishmaref Sanitation Road Erosion Control 27

\*Indicates projects that will be advertised later in the season and may only see preliminary construction in 2025

SHISHMAREF = (27)

NOME

**NEW IN 2025** 