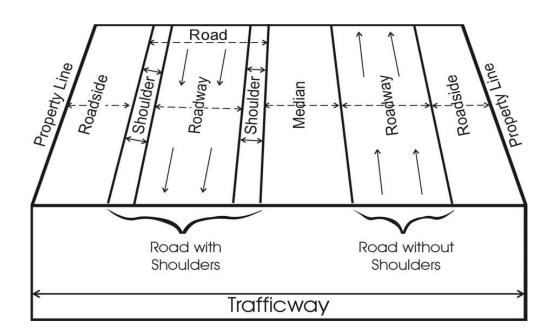

--------|------------|-----------|-------------------|--------|---------------|--------------------------|------------------------|------|
|      |        |      |                 |                         |                     |            | Within    |                   |        |               | Harmful Event in         |                        |      |
|      |        |      |                 |                         | Trafficway          | Milepoint  | Safety    | Number of         |        |               | Relation to              | <b>Roadway Surface</b> |      |
| Date | Region | City | County (Census) | Trafficway Identifier 1 | <b>Identifier 2</b> | (See Note) | Corridor? | <b>Fatalities</b> | Agency | Vehicle Types | Trafficway*              | Туре                   | Note |



<sup>\*</sup>Diagram of a Simple Trafficway.

A trafficway is any land way open to the public as a matter of right or custom for moving persons or property from one place to another For more information on standard crash terminology, please see:

ANSI D16.1 - 2007 Manual on Classification of Motor Vehicle Traffic Accidents.