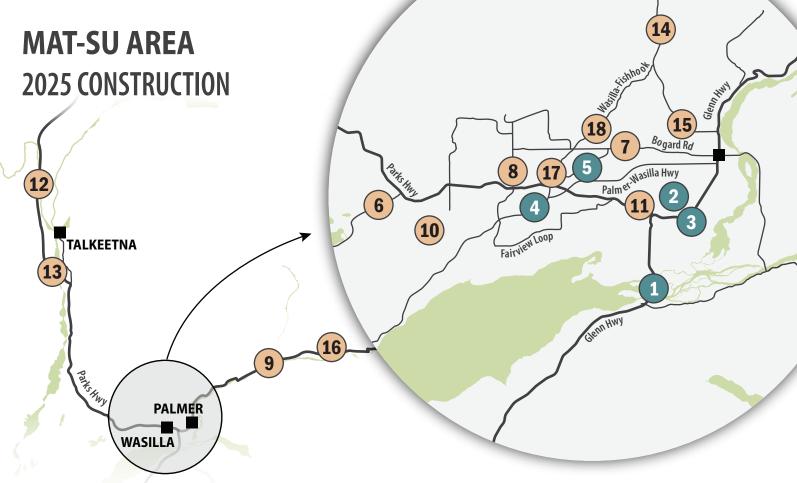

**NEW IN 2025** 

- 1 | Glenn Highway Bridge Deck Preservation
- 2 | Glenn Highway: Colleen Street Intersection and Frontage Road
- **3** | Glenn Highway: Parks Highway to S. Inner Springer Loop, Phase II
- 4 | Knik-Goose Bay Road, Fairview Loop to Palmer-Wasilla Highway, Phase 1
- 5 | Seward Meridian Parkway Road Improvements, Phase II Palmer-Wasilla Highway to Seldon Road
- **6** | Big Lake Road: MP 0-3.6 & Church Road Pavement Preservation\*
- 7 | Bogard Road Pavement Preservation: Trunk Road to Wasilla-Fishhook Road
- **8** | HSIP: Church Road and Spruce Avenue Intersection Flashing Beacon
- 9 | Glenn Highway MP 66.5-92 Pavement Preservation Phase I\*
- **10** | Hollywood Road: Vine Road to Big Lake Road Pavement Preservation\*
- 11 | Mat-Su Area Repairs Group B November 2018 Earthquake Permanent Repairs\*
- 12 | Parks Highway Phase I: Culvert Replacement
- 13 | Parks Highway Phase II: Railroad Creek Bridge
- **14** Palmer-Fishhook Road MP 7-17\*
- 15 | HSIP: Palmer-Fishhook & Trunk Road Roundabout
- **16** | Victory Road Pavement Preservation\*
- 17 | Wasilla-Fishhook Main Street Rehabilitation\*
- 18 | Wasilla-Fishhook Road: E. Seldon Road to Tex-Al Drive Pavement Preservation

More project info at