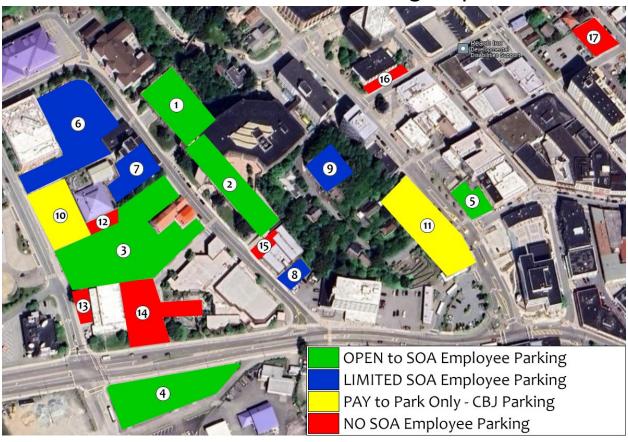

# Juneau Core Area Parking Map

# 1. State Office Building North Garage

Refer to detailed SOB Parking Garage Map

# 2. State Office Building South Garage

Refer to detailed SOB Parking Garage Map

### 3. 2625 Lot

99 spaces for SOA employee parking

# 4. Subport Lot

Open spaces for SOA employee parking

# 5. Front & Main Lot

18 open spaces for SOA employees 1 space reserved for accessible parking

## 6. 410 Willoughby Lot

Parking reserved for building lease occupants only

# 7. 400 Willoughby Lot

20 open spaces for DNR employee parking

## 8. Facilities Parking Lot

11 assigned spaces for Facilities Center staff

#### 9. Telephone Hill Lot

Reserved parking for SOA officials (posted) Unavailable for SOA Employee parking

# 10. PSB Lot

Pay parking available

## 11. DTC Garage

Pay parking available

## 12. Zach Gordon Lot

Unavailable for SOA employee parking

## 13. JACC Lot

Reserved for JACC employee parking

#### 14. New Centennial Hall Lot

Unavailable for SOA employee parking except for <u>5 spaces</u>

# 15. Facilities Loading Lot

Unavailable for SOA employee parking

## 16. Community Building Lot

Parking reserved for Community Building occupants

## 17. 2nd & Gold Lot

Reserved parking for SOA officials (posted) Unavailable for SOA Employee parking

1 space reserved for accessible parking