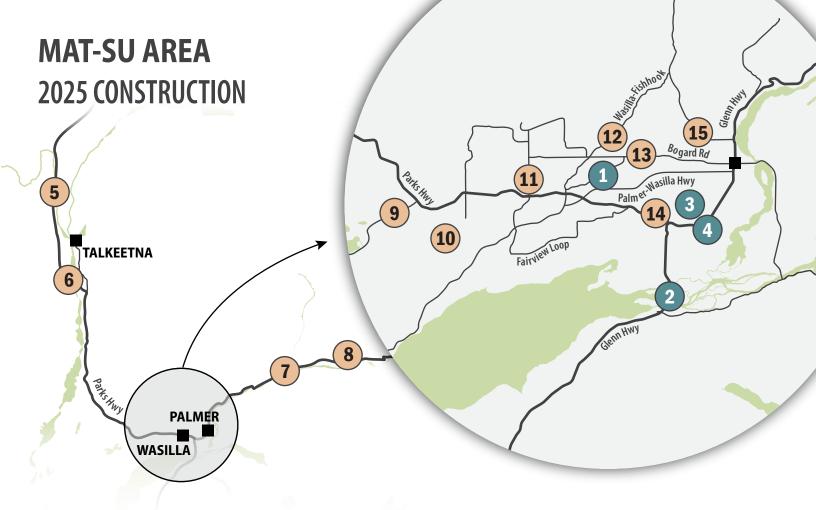

- 1 Seward Meridian Parkway Road Improvements, Phase II Palmer-Wasilla Highway to Seldon Road
- 2 Glenn Highway Bridge Deck Preservation

CONT.

**NEW IN 2025** 

- 3 Glenn Highway: Colleen Street Intersection and Frontage Road
- 4 Glenn Highway: Parks Highway to S. Inner Springer Loop, Phase II
- 5 | Parks Highway Phase I: Culvert Replacement
- 6 | Parks Highway Phase II: Railroad Creek Bridge
- 7 Glenn Highway MP 66.5-92 Pavement Preservation Phase I\*
- 8 Victory Road Pavement Preservation\*
- 9 | Big Lake Road: MP 0-3.6 & Church Road Pavement Preservation\*
- **10** Hollywood Road: Vine Road to Big Lake Road Pavement Preservation\*
- **11** HSIP: Church Road and Spruce Avenue Intersection Flashing Beacon
- 12 | Wasilla-Fishhook Road: E. Seldon Road to Tex-Al Drive Pavement Preservation
- **13** | Bogard Road Pavement Preservation: Trunk Road to Wasilla-Fishhook Road
- 14 | Mat-Su Area Repairs Group B November 2018 Earthquake Permanent Repairs\*
- 15 | HSIP: Palmer-Fishhook & Trunk Road Roundabout

More project info at dot.alaska.gov/creg/project\_info/