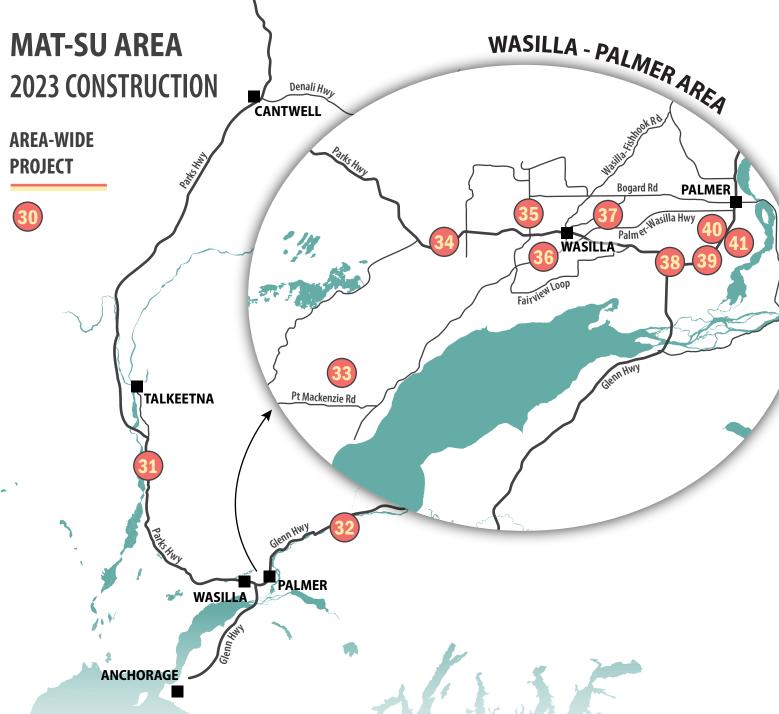

- | HSIP: Central Region Guardrail Inventory and Uppgrade (North)
- 31 | Parks Highway Bridge Replacements at Montana, Sheep, & Goose Creeks
- Kings River Bridge
- 33 | Mat-Su Borough Road Repairs Nov 2018 Earthquake
- | Parks Highway MP 48.8 to 52.3 Reconstruction
- | Church Road and Spruce Avenue Intersection Flashing Beacon
- | Knik Goose Bay Road, Fairview Loop to Palmer-Wasilla Highway, Phase I
- 37 | Seward Meridian Parkway Road Improvements, Phase II Palmer-Wasilla Hwy to Seldon Rd
- 38 | Glenn Highway & Parks Highway Interchange Repairs Nov 2018 Earthquake
- | Glenn Highway, Colleen Street Intersection & Frontage Road
- | Glenn Highway: Parks Highway to S. Inner Springer Loop, Phase II

| Glenn Highway: Parks Highway to S. Inner Springer Loop Pathway, Phase II