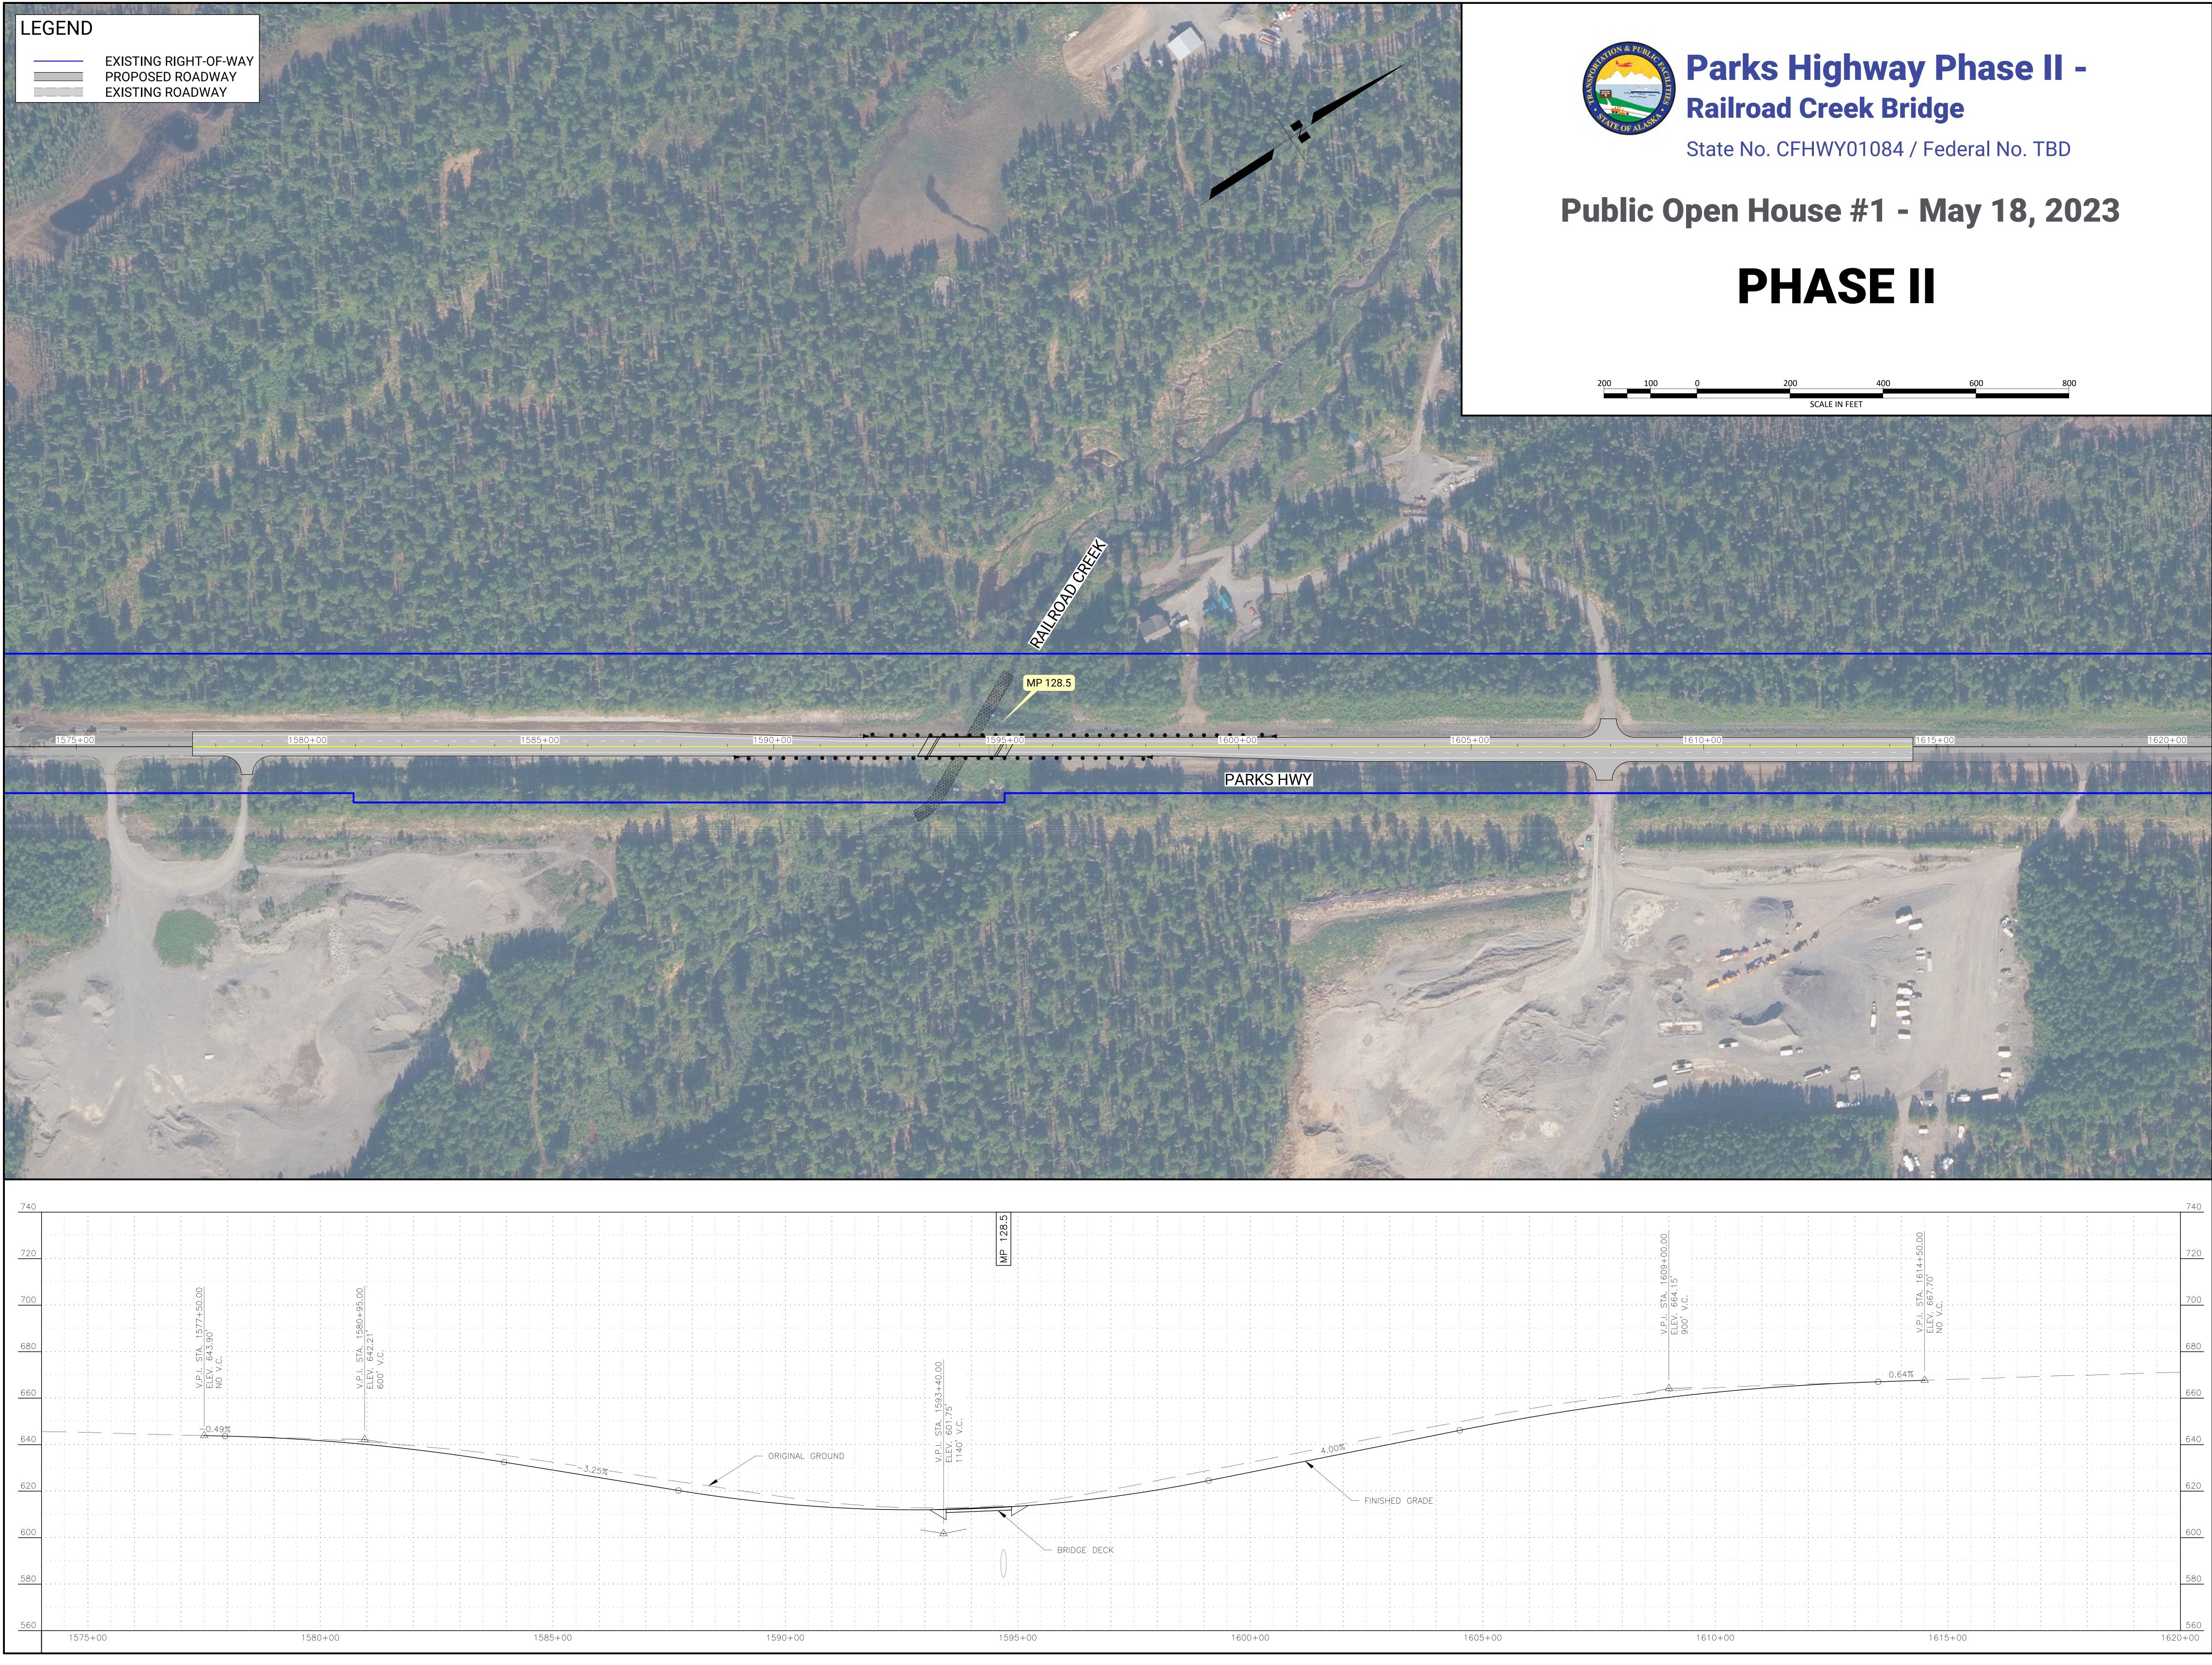

|   | <u> </u>                              |                       |                                         | <u></u>                               | <u> </u>                              |                                       | <u> </u>    |                       | <u></u> .             |                                       | <u></u> .   | <u></u> .                             |                       | <u></u> .                             |             | <u></u> .                             |                     | <u></u> .                             |                                       | 740  |
|---|---------------------------------------|-----------------------|-----------------------------------------|---------------------------------------|---------------------------------------|---------------------------------------|-------------|-----------------------|-----------------------|---------------------------------------|-------------|---------------------------------------|-----------------------|---------------------------------------|-------------|---------------------------------------|---------------------|---------------------------------------|---------------------------------------|------|
|   |                                       |                       |                                         |                                       |                                       |                                       |             |                       |                       |                                       |             |                                       |                       |                                       |             |                                       |                     |                                       |                                       |      |
|   |                                       | •<br>• • • • •        | <br>                                    |                                       |                                       | •<br>• • • • • •                      |             | 00                    | .                     | •<br>• • • • • •                      |             | •<br>• • • • •                        |                       | •<br>• • • • •                        |             | •<br>• • • • • •                      |                     | •<br>• • • • • •                      |                                       |      |
|   |                                       |                       | · · · · ·                               |                                       |                                       |                                       |             | 1614+50.00            |                       |                                       |             |                                       |                       |                                       |             |                                       |                     |                                       | :                                     | 720  |
|   |                                       | •                     |                                         | •                                     |                                       | •                                     |             |                       |                       |                                       |             | •                                     |                       | •                                     |             | •                                     |                     | •                                     | · · · · · · · · · · · · · · · · · · · |      |
|   |                                       | •<br>• • • • •        | <br>                                    |                                       |                                       | •                                     |             | •                     | <u> </u>              | •<br>• • • • • •                      |             | •<br>• • • • •                        |                       | •<br>• • • • •                        |             | •<br>• • • • • •                      |                     | •<br>• • • • • •                      |                                       |      |
|   |                                       | •                     | · · ·                                   | ,<br>•<br>•                           |                                       | •<br>•                                |             | STA.                  | 667                   | •<br>•<br>•                           | •           | •                                     |                       | •                                     | •           | •                                     |                     | •<br>•<br>•                           |                                       | 700  |
| • |                                       |                       |                                         |                                       |                                       | · · · · · · · · · · · · · · · · · · · |             |                       |                       |                                       | · · · · · · |                                       |                       |                                       |             | · · · · · · · · · · · · · · · · · · · |                     | · · · · · · · · · · · · · · · · · · · |                                       |      |
|   |                                       | •                     |                                         | •<br>• • • • •                        |                                       | •                                     |             | - D >                 |                       | •                                     |             | •                                     |                       | •                                     |             | •                                     |                     | •<br>• • • • • •                      |                                       |      |
|   |                                       | •                     | · · ·                                   | ,<br>•<br>•                           |                                       |                                       |             | •                     |                       |                                       |             |                                       |                       |                                       |             | •                                     |                     | •<br>•<br>•                           | ·                                     | 680  |
| • | · · · · · ·                           | · · · · · ·           | · · · · · ·                             | · · · · · ·                           | · · · · · ·                           | · · · · · ·                           | • • • • • • | · · · · · ·           |                       | · · · · · · · · · · · · · · · · · · · | • • • • • • | · · · · · · · · · · · · · · · · · · · | • • • • •<br>•<br>•   | · · · · · · · · · · · · · · · · · · · | · · · · ·   | · · · · · ·                           | · · · · · ·         | · · · · · ·                           |                                       |      |
|   |                                       | •                     |                                         | •<br>• • • • •                        |                                       | ·<br>· · · · · ·                      | 0.6         | 54%                   |                       | •                                     |             | •<br>• • • • • •                      |                       | •<br>• • • <u>- •</u>                 | <u></u>     |                                       | <del></del>         | •<br>• • • • • • •                    |                                       |      |
|   | <u>.</u>                              | ·                     |                                         |                                       |                                       | · · · · · · · ·                       |             | · · · · · ·           |                       | ·<br>·<br>·                           |             |                                       |                       |                                       |             |                                       |                     |                                       | ·                                     | 660  |
|   |                                       | •                     |                                         | •                                     |                                       | •                                     |             | •                     |                       |                                       |             | •                                     |                       | •                                     |             | •                                     |                     | •                                     | · ·                                   |      |
|   |                                       | •<br>• • • • •        | <br>                                    |                                       |                                       | •<br>• • • • • •                      |             | •                     |                       | •<br>• • • • • •                      |             | •<br>• • • • •                        |                       | •<br>• • • • •                        |             | •<br>• • • • • •                      |                     | •<br>• • • • • •                      |                                       |      |
|   |                                       | •                     | · · ·                                   | ,<br>•<br>•                           |                                       |                                       |             | •                     |                       |                                       |             |                                       |                       |                                       |             | •                                     |                     | •<br>•<br>•                           | ·                                     | 640  |
| • |                                       | · · · · · ·           | • • • • • • •                           | · · · · · ·                           |                                       | · · · · · ·                           | • • • • • • | · · · · · ·           | • • • • •<br>•<br>•   | · · · · · ·                           | • • • • •   | · · · · · · · · · · · · · · · · · · · | • • • • •<br>•<br>•   | · · · · · · · · · · · · · · · · · · · | · · · · ·   | · · · · · ·                           | · · · · ·           | · · · · · ·                           |                                       |      |
|   |                                       | •                     |                                         | •<br>• • • • •                        |                                       | •                                     |             | •                     |                       | •                                     |             | •                                     |                       | •                                     |             | •                                     |                     | •                                     |                                       |      |
|   |                                       |                       | · · ·                                   |                                       |                                       | •<br>•                                | 4<br>4<br>4 | •                     |                       |                                       | •           |                                       |                       |                                       |             | •                                     | •                   |                                       | •<br>•                                | 620  |
| • | • • • • • •                           | • • • • • •<br>•<br>• | · · · · · · · · · · · · · · · · · · ·   | · · · · · · · · · · · · · · · · · · · | • • • • • •                           | • • • • • •                           | • • • • • • | · · · · · ·           | • • • • •<br>•<br>•   | · · · · · · · · · · · · · · · · · · · | • • • • • • | · · · · · ·<br>·<br>·                 | • • • • • •           | · · · · · ·<br>·<br>·                 | · · · · ·   | · · · · · ·                           | • • • • • •         | · · · · · ·                           |                                       |      |
|   |                                       | •<br>• • • • • •      | <br>                                    |                                       |                                       | •                                     |             | •                     |                       | •<br>• • • • • •                      |             | •<br>• • • • • •                      |                       | •<br>• • • • • •                      |             | •                                     |                     | •                                     |                                       |      |
|   |                                       |                       |                                         |                                       |                                       | •<br>•<br>•                           |             | •<br>•                |                       |                                       |             |                                       |                       |                                       |             |                                       | н<br>н<br>н         | •<br>•<br>•                           |                                       | 600  |
| • | • • • • •<br>•<br>•                   | · · · · · ·<br>·<br>· | • • • • • • · · · · · · · · · · · · · · | · · · · · ·<br>·<br>·                 | • • • • •<br>•<br>•                   |                                       | • • • • • • | • • • • • •<br>•<br>• | • • • • • •<br>•<br>• | · · · · · · · · · · · · · · · · · · · | • • • • • • |                                       | • • • • • •<br>•<br>• |                                       | • • • • • • | · · · · · · · · · · · · · · · · · · · | • • • • • •         | · · · · · · · · · · · · · · · · · · · | · · · · ·                             |      |
|   |                                       | •                     |                                         | ,<br>                                 |                                       | •                                     |             | •                     |                       | •<br>• • • • • •                      |             | •<br>• • • • •                        |                       | •<br>• • • • •                        |             | •                                     |                     | •                                     |                                       |      |
|   |                                       |                       |                                         |                                       |                                       |                                       |             | •<br>•                |                       |                                       |             |                                       |                       |                                       |             |                                       |                     |                                       |                                       | 580  |
| • | • • • • • •                           | • • • • • •<br>•<br>• | • • • • • • ·                           | · · · · · ·<br>·<br>·                 | • • • • • •                           | · · · · · ·                           | • • • • • • | • • • • • •           | • • • • •<br>•<br>•   | · · · · · ·<br>·<br>·                 | • • • • •   | • • • • •<br>•<br>•                   | • • • • • •           | • • • • •<br>•<br>•                   | • • • • •   | • • • • • •<br>•<br>•                 | • • • • •<br>•<br>• | · · · · · ·                           | • • • • • •  <br>•<br>•               |      |
|   |                                       | •                     | <br>                                    |                                       |                                       | •<br>• • • • •                        |             | •                     |                       |                                       |             | •<br>• • • • •                        |                       | •<br>• • • • •                        |             | •                                     |                     |                                       |                                       |      |
|   |                                       |                       |                                         |                                       |                                       | •<br>•<br>•                           |             | •                     |                       |                                       |             |                                       |                       |                                       |             | •                                     |                     |                                       |                                       | 560  |
| С | · · · · · · · · · · · · · · · · · · · |                       | <u> </u>                                | <u> </u>                              | · · · · · · · · · · · · · · · · · · · | <u> </u>                              | <u></u>     |                       | 1615                  | 5+00                                  |             |                                       | <u></u>               |                                       |             |                                       |                     |                                       | 1620                                  | )+00 |
|   |                                       |                       |                                         |                                       |                                       |                                       |             |                       |                       |                                       |             |                                       |                       |                                       |             |                                       |                     |                                       |                                       |      |