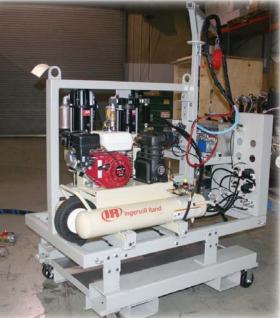

## WV410 METERING & DISPENSING SYSTEM

- Compact, custom design for various transport requirements
- Fixed chemical ratio to ensure quality repair
- Custom-designed dispensing valve
- Straightforward operation & minimal shutdown maintenance
- Optional air compressor can be purchased
- See reverse side for metering flexibility of the WV410 system