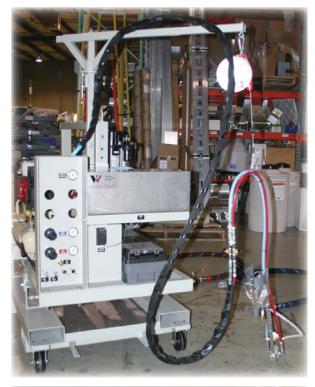

## WV410 METERING & DISPENSING SYSTEM

- Compact, custom design for various transport requirements
- Fixed chemical ratio to ensure quality repair
- Custom-designed dispensing valve
- Straightforward operation & minimal shutdown maintenance
- Optional air compressor can be purchased
- See reverse side for metering flexibility of the WV410 system