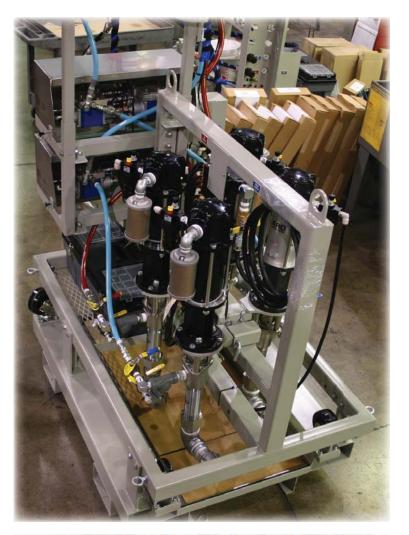

## WV410 METERING & DISPENSING SYSTEM

- Compact, custom design for various transport requirements
- Fixed chemical ratio to ensure quality repair
- Custom-designed dispensing valve
- Straightforward operation & minimal shutdown maintenance
- Optional air compressor can be purchased
- See reverse side for metering flexibility of the WV410 system

## PRE-TEC A Division of Willamette Valley Company (541) 484-2368 pre-tec@pre-tec.com

The WV410's flexibility allows for the addition of a meter that can maximize current ratio production or can add a secondary ratio to the system.