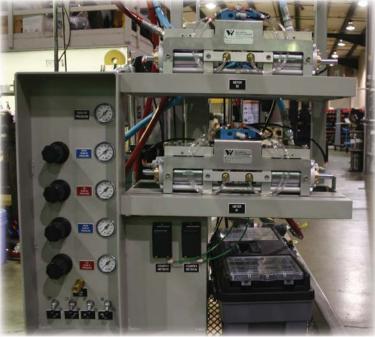

## WV410 METERING & DISPENSING SYSTEM

- Compact, custom design for various transport requirements
- Fixed chemical ratio to ensure quality repair
- Custom-designed dispensing valve
- Straightforward operation & minimal shutdown maintenance
- Optional air compressor can be purchased
- See reverse side for metering flexibility of the WV410 system

## PRE-TEC A Division of Willamette Valley Company (541) 484-2368 pre-tec@pre-tec.com

The WV410's flexibility allows for the addition of a meter that can maximize current ratio production or can add a secondary ratio to the system.