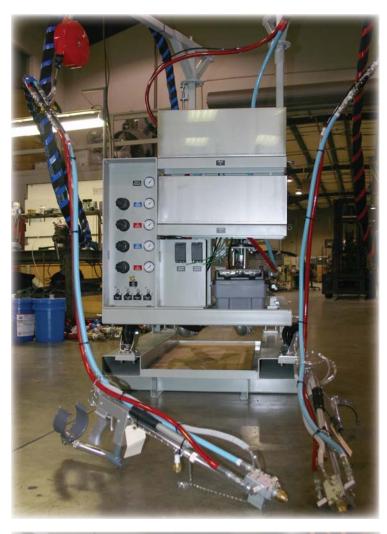

## WV410 METERING & DISPENSING SYSTEM

- Compact, custom design for various transport requirements
- Fixed chemical ratio to ensure quality repair
- Custom-designed dispensing valve
- Straightforward operation & minimal shutdown maintenance
- Optional air compressor can be purchased
- See reverse side for metering flexibility of the WV410 system

## PRE-TEC A Division of Willamette Valley Company (541) 484-2368 pre-tec@pre-tec.com

The WV410's flexibility allows for the addition of a meter that can maximize current ratio production or can add a secondary ratio to the system.