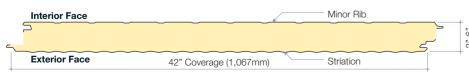

\*Azteco is also available in our KS Series. Product availability varies by region. Please speak to a Kingspan team member for more details.

| 5 | Interior Face | <i>k</i>               | Minor Rib        | <u> </u> | 2"-6" |
|---|---------------|------------------------|------------------|----------|-------|
|   | Exterior Face | 42" Coverage (1,067mm) | Azteco® Embossed |          | +     |