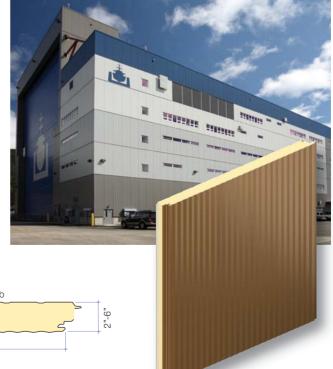

#### 300 R Striated

## 300 R Striated panels create a subtle and pleasing linear visual effect.