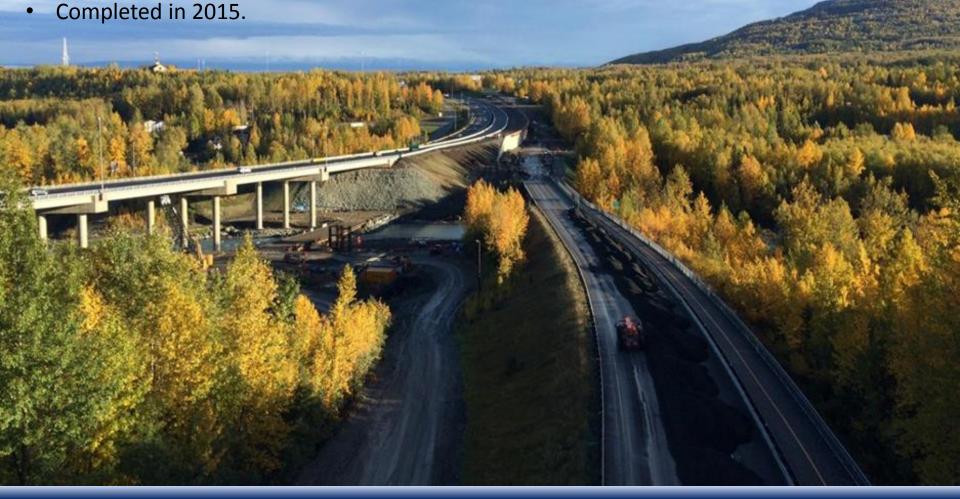

#### Glenn Highway Capacity Improvement

- Added new lanes onto northbound Glenn and a new bridge over Eagle River
- Improved the grade, and created a frontage road from the old highway.

- Constructed a four-lane facility with on-street bike lanes, a separated multi-use path, and improvements on connecting streets.
- Included a new bridge over Arctic Boulevard, new signalized intersections, and an extensive stormwater management system for Tina Lake.
- Completed in 2016.