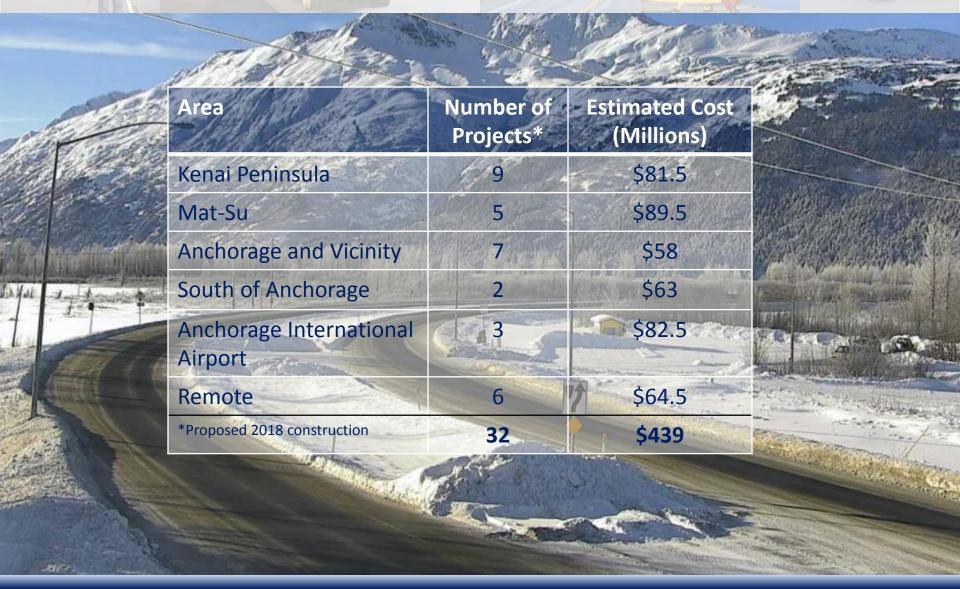

#### PARKS HIGHWAY AT VINE ROAD

| IN AND AND ASSESSMENT OF THE PARTY OF THE PA | Area                                  | Number of Projects | Estimated Cost (Millions) |                                                                                                                                                                                                                                                                                                                                                                                                                                                                                                                                                                                                                                                                                                                                                                                                                                                                                                                                                                                                                                                                                                                                                                                                                                                                                                                                                                                                                                                                                                                                                                                                                                                                                                                                                                                                                                                                                                                                                                                                                                                                                                                                |
|--------------------------------------------------------------------------------------------------------------------------------------------------------------------------------------------------------------------------------------------------------------------------------------------------------------------------------------------------------------------------------------------------------------------------------------------------------------------------------------------------------------------------------------------------------------------------------------------------------------------------------------------------------------------------------------------------------------------------------------------------------------------------------------------------------------------------------------------------------------------------------------------------------------------------------------------------------------------------------------------------------------------------------------------------------------------------------------------------------------------------------------------------------------------------------------------------------------------------------------------------------------------------------------------------------------------------------------------------------------------------------------------------------------------------------------------------------------------------------------------------------------------------------------------------------------------------------------------------------------------------------------------------------------------------------------------------------------------------------------------------------------------------------------------------------------------------------------------------------------------------------------------------------------------------------------------------------------------------------------------------------------------------------------------------------------------------------------------------------------------------------|---------------------------------------|--------------------|---------------------------|--------------------------------------------------------------------------------------------------------------------------------------------------------------------------------------------------------------------------------------------------------------------------------------------------------------------------------------------------------------------------------------------------------------------------------------------------------------------------------------------------------------------------------------------------------------------------------------------------------------------------------------------------------------------------------------------------------------------------------------------------------------------------------------------------------------------------------------------------------------------------------------------------------------------------------------------------------------------------------------------------------------------------------------------------------------------------------------------------------------------------------------------------------------------------------------------------------------------------------------------------------------------------------------------------------------------------------------------------------------------------------------------------------------------------------------------------------------------------------------------------------------------------------------------------------------------------------------------------------------------------------------------------------------------------------------------------------------------------------------------------------------------------------------------------------------------------------------------------------------------------------------------------------------------------------------------------------------------------------------------------------------------------------------------------------------------------------------------------------------------------------|
|                                                                                                                                                                                                                                                                                                                                                                                                                                                                                                                                                                                                                                                                                                                                                                                                                                                                                                                                                                                                                                                                                                                                                                                                                                                                                                                                                                                                                                                                                                                                                                                                                                                                                                                                                                                                                                                                                                                                                                                                                                                                                                                                | Kenai<br>Peninsula                    | 3                  | \$58                      | THE PERSON NAMED IN COLUMN TWO IS NOT THE PERSON NAMED IN COLUMN TWO IS NAM |
|                                                                                                                                                                                                                                                                                                                                                                                                                                                                                                                                                                                                                                                                                                                                                                                                                                                                                                                                                                                                                                                                                                                                                                                                                                                                                                                                                                                                                                                                                                                                                                                                                                                                                                                                                                                                                                                                                                                                                                                                                                                                                                                                | Mat-Su                                | 2                  | \$51                      | ļ                                                                                                                                                                                                                                                                                                                                                                                                                                                                                                                                                                                                                                                                                                                                                                                                                                                                                                                                                                                                                                                                                                                                                                                                                                                                                                                                                                                                                                                                                                                                                                                                                                                                                                                                                                                                                                                                                                                                                                                                                                                                                                                              |
|                                                                                                                                                                                                                                                                                                                                                                                                                                                                                                                                                                                                                                                                                                                                                                                                                                                                                                                                                                                                                                                                                                                                                                                                                                                                                                                                                                                                                                                                                                                                                                                                                                                                                                                                                                                                                                                                                                                                                                                                                                                                                                                                | Anchorage and Vicinity                | 4                  | \$128                     | The state of the s |
|                                                                                                                                                                                                                                                                                                                                                                                                                                                                                                                                                                                                                                                                                                                                                                                                                                                                                                                                                                                                                                                                                                                                                                                                                                                                                                                                                                                                                                                                                                                                                                                                                                                                                                                                                                                                                                                                                                                                                                                                                                                                                                                                | Anchorage<br>International<br>Airport | 1                  | \$3                       |                                                                                                                                                                                                                                                                                                                                                                                                                                                                                                                                                                                                                                                                                                                                                                                                                                                                                                                                                                                                                                                                                                                                                                                                                                                                                                                                                                                                                                                                                                                                                                                                                                                                                                                                                                                                                                                                                                                                                                                                                                                                                                                                |
|                                                                                                                                                                                                                                                                                                                                                                                                                                                                                                                                                                                                                                                                                                                                                                                                                                                                                                                                                                                                                                                                                                                                                                                                                                                                                                                                                                                                                                                                                                                                                                                                                                                                                                                                                                                                                                                                                                                                                                                                                                                                                                                                | Remote                                | 2                  | \$13.5                    |                                                                                                                                                                                                                                                                                                                                                                                                                                                                                                                                                                                                                                                                                                                                                                                                                                                                                                                                                                                                                                                                                                                                                                                                                                                                                                                                                                                                                                                                                                                                                                                                                                                                                                                                                                                                                                                                                                                                                                                                                                                                                                                                |
|                                                                                                                                                                                                                                                                                                                                                                                                                                                                                                                                                                                                                                                                                                                                                                                                                                                                                                                                                                                                                                                                                                                                                                                                                                                                                                                                                                                                                                                                                                                                                                                                                                                                                                                                                                                                                                                                                                                                                                                                                                                                                                                                |                                       | 12                 | \$253.5                   | 1                                                                                                                                                                                                                                                                                                                                                                                                                                                                                                                                                                                                                                                                                                                                                                                                                                                                                                                                                                                                                                                                                                                                                                                                                                                                                                                                                                                                                                                                                                                                                                                                                                                                                                                                                                                                                                                                                                                                                                                                                                                                                                                              |