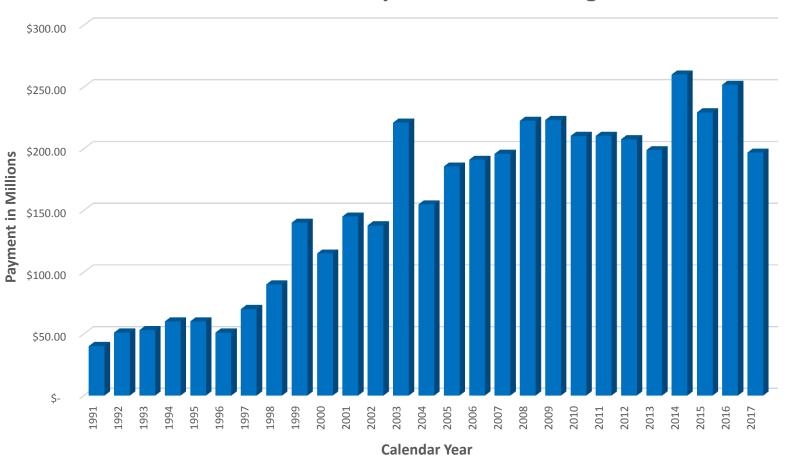

| 7:35                     |
| 2           | 36:00                   | 7:49                     |
| 3           | 48:00                   | 11:04                    |
| 4           | 96:00                   | 16:08                    |
| Report from | 9/1/17- 12/31/17        |                          |



# Percent of Pavement Miles Rated Overall "Fair" or Better 2016

| Road Miles of Roadway<br>that are Fair or Better<br>Condition | Total<br>Roadway<br>Miles | Actual | Goal |
|---------------------------------------------------------------|---------------------------|--------|------|
| 3526                                                          | 3922                      | 89.9%  | ≥ 90 |

# **Construction in Central Region**

#### **Total Contractor Payment - Central Region**



# **Active Construction Projects**

#### PARKS HIGHWAY AT VINE ROAD

| IN AND AND ASSESSMENT OF THE PARTY OF THE PA | Area                                  | Number of Projects | Estimated Cost (Millions) |