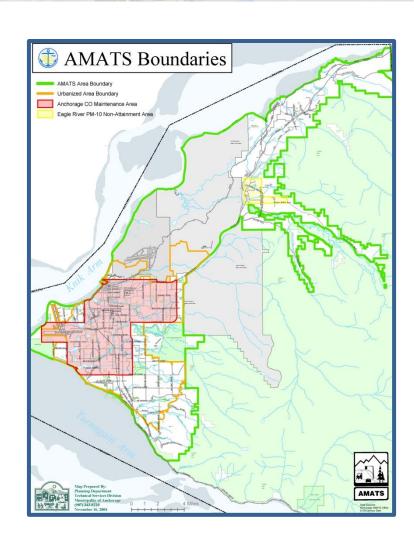

#### **AMATS**

- Determines needs and priorities
- Develops the Transportation Improvement Program (TIP)-4 year and the Metropolitan Transportation Plan (MTP)-20 year
- Federal funding passed through DOT to AMATS; projects selected by AMATS
- Air quality a factor in Anchorage as a maintenance area for carbon monoxide