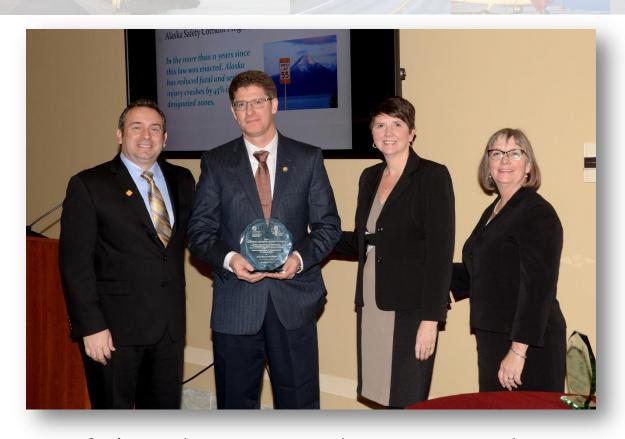

# **Central Region Safety Corridors**

DOT&PF's Scott Thomas, P.E. accepts the prestigious National Roadway Safety Award from FHWA and Roadway Safety Foundation.

In the decade since established fatal and serious injury crashes along the Safety Corridors have dropped by 46 percent—82 lives.