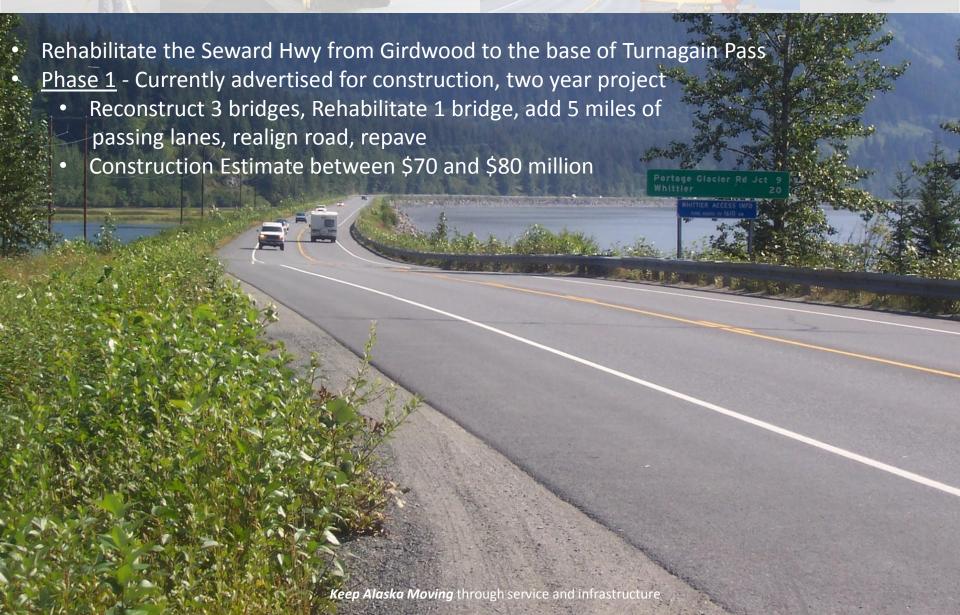

# **Sterling Highway MP 58-79**

- Award-winning, 21 miles of rehabilitated highway
- Developed in cooperative partnership with US Fish & Wildlife Service
- Six wildlife enhancements—undercrossings, jump outs and moose fencing
- Three sets of passing lanes, wider shoulders, improved drainage features, new pavement.
  - Construction began summer 2017 and is expected to be complete fall 2019 for \$54 million.