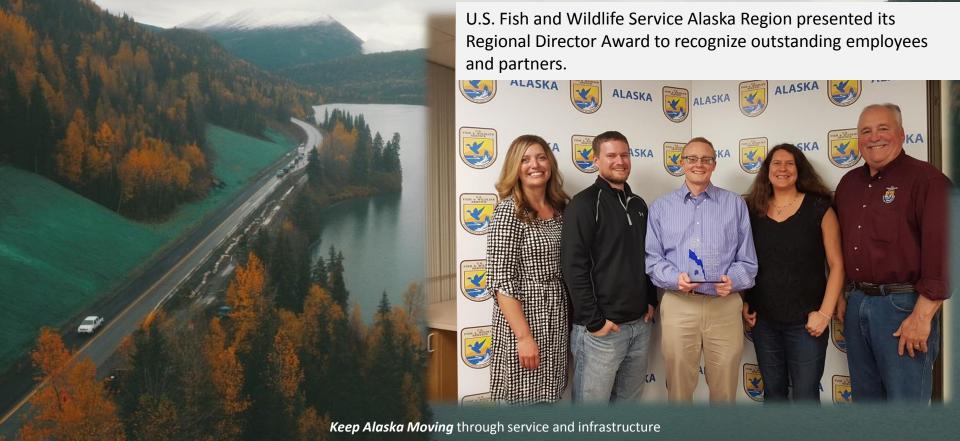

# **Sterling Highway MP 58-79**

- Award-winning, 21 miles of rehabilitated highway
- Developed in cooperative partnership with US Fish & Wildlife Service
- Six wildlife enhancements—undercrossings, jump outs and moose fencing
- Three sets of passing lanes, wider shoulders, improved drainage features, new pavement.
  - Construction began summer 2017 and is expected to be complete fall 2019 for \$54 million.