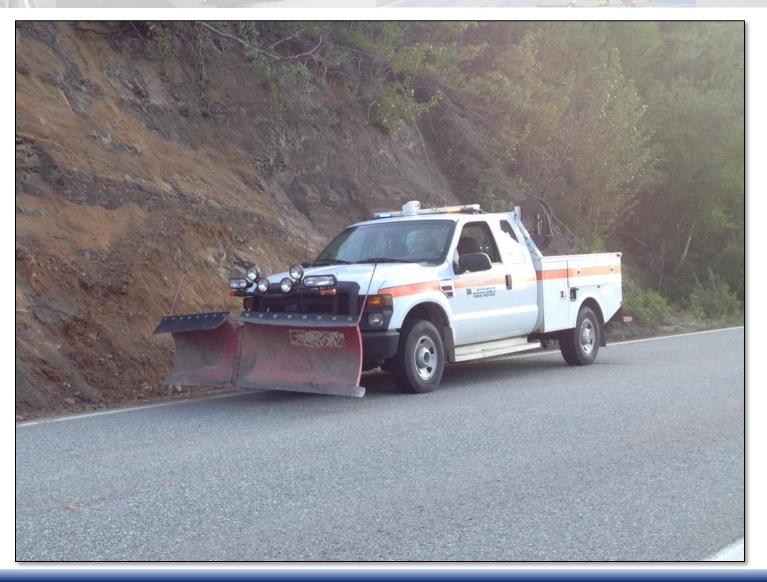

|

# Glenn Highway Pavement Preservation: Airport Heights to Hiland & Hiland to Eklutna

- Resurface approximately 25 miles of Glenn (Airport Heights to Eklutna), delineation and median crossovers in two contracts.
- Completed fall 2017.



#### Glenn Highway Capacity Improvement

- Added new lanes onto northbound Glenn and a new bridge over Eagle River
- Improved the grade, and created a frontage road from the old highway.





- Constructed a four-lane facility with on-street bike lanes, a separated multi-use path, and improvements on connecting streets.
- Included a new bridge over Arctic Boulevard, new signalized intersections, and an extensive stormwater management system for Tina Lake.
- Completed in 2016.

# Innovations-Microsurfacing



# Innovations-Snow plows on F250s



#### **Innovations-Snow Lion Ice Breaker**



#### **Innovations-Snow Lion Ice Breaker**





### **Innovations-High Friction Surface**



- High friction Surface Treatment is a thin layer of very hard, very rough aggregate that is adhered to the road with an epoxy.
- Think sand paper--it's tougher to lose your grip on a rough surface.
- Over 28 sites treated--The department expects a 20-30% reduction in all crashes and a 50% reduction of weather related crashes.

# **Innovations-Lighting Curfew**

- Pilot Project launched July 2017 to conserve electrical costs.
- 0.6 miles of road-Minnesota between International & Old Seward
- Midnight to 5 a.m.
- Initial results show annual savings of \$18,000 annually
- M&O is considering other locations

# **Innovations-Transportation Fairs**



###