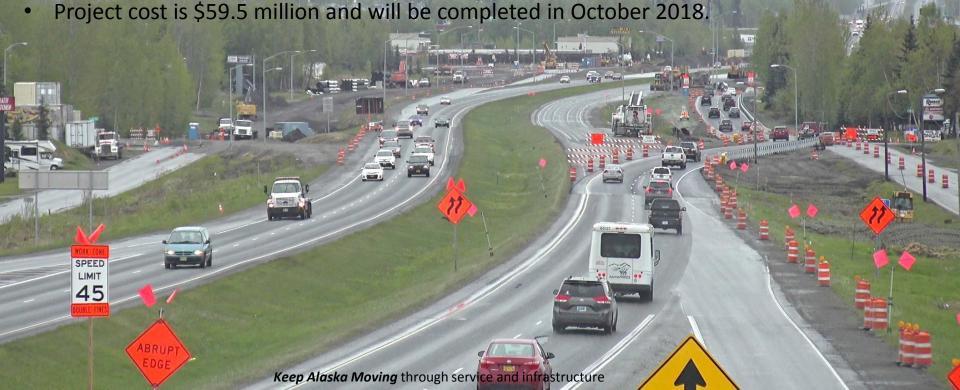

### **Seward Highway: Dimond to Dowling**

- Reconstruct the Seward Highway from Dimond to Dowling by improving the corridor from 4 lanes to 6 lanes, constructing a new overpass at 76<sup>th</sup> Avenue to provide a new east-west connection with double roundabouts, and constructing 2 box culverts for the north and south channels of Campbell Creek.
- Project includes upgrading the frontage roads which requires continuous work with 60 businesses on Homer and 50 on Brayton to mitigate construction impacts.
- Aggressive schedule—half way through a three-year project in one season