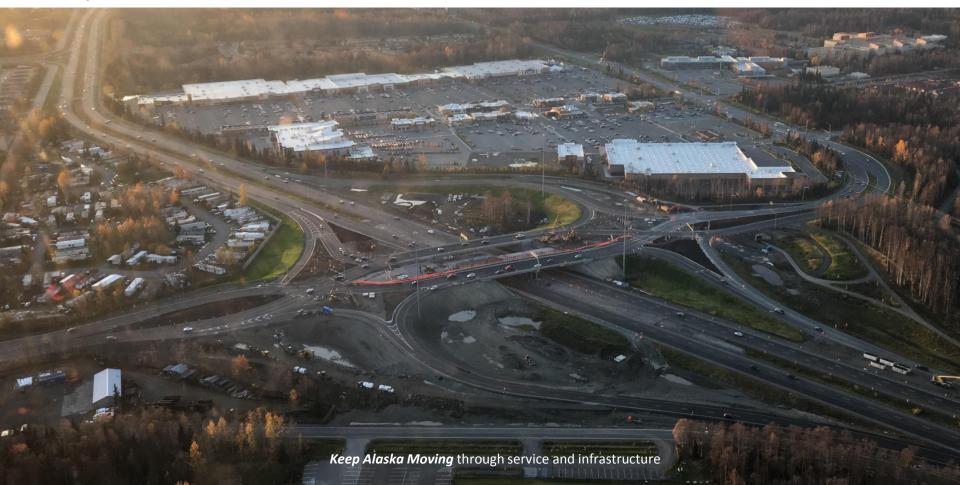

# Glenn/Muldoon Interchange

- Replaced old, under capacity interchange with Diverging Diamond while keeping old structure in use and in place.
- New structure is in use and remaining items will be complete in 2018.
- Project cost is \$41 million.