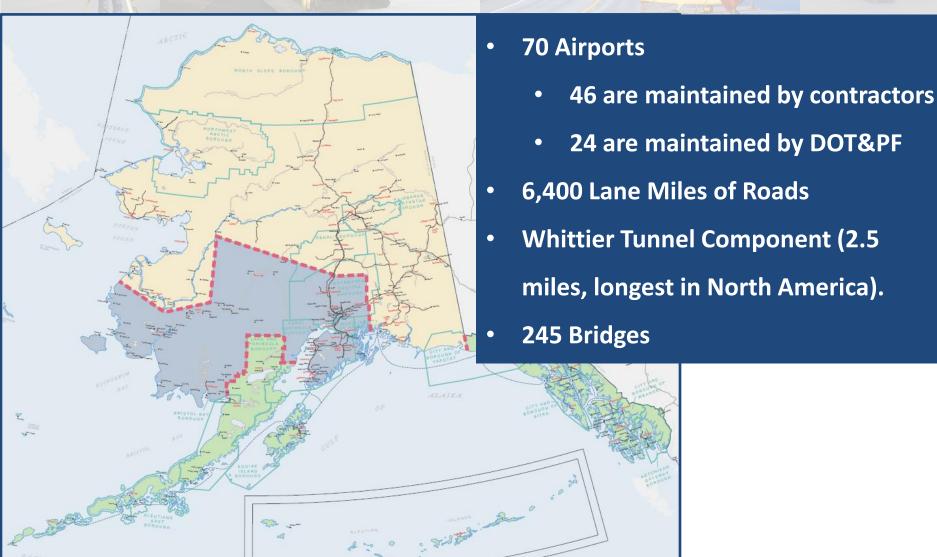

#### **Statewide Overview**

|                      | Northern Region | Central Region | Southcoast Region |
|----------------------|-----------------|----------------|-------------------|
| Highway Lane Miles   | 8,920           | 6,400          | 1,528             |
| Maintenance Stations | 37              | 20             | 19                |
| Airports             | 101             | 70             | 69                |