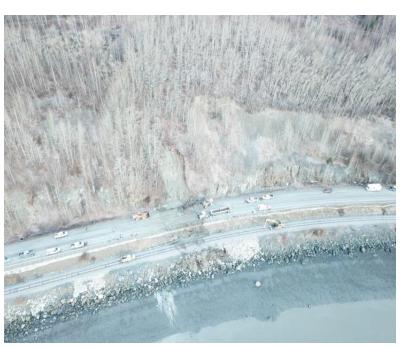

e Breaker**



#### **Innovations-Snow Lion Ice Breaker**





### **Innovations-High Friction Surface**



- High friction Surface Treatment is a thin layer of very hard, very rough aggregate that is adhered to the road with an epoxy.
- Think sand paper--it's tougher to lose your grip on a rough surface.
- Over 28 sites treated--The department expects a 20-30% reduction in all crashes and a 50% reduction of weather related crashes.

# **Innovations-Lighting Curfew**

- Pilot Project launched July 2017 to conserve electrical costs.
- 0.6 miles of road-Minnesota between International & Old Seward
- Midnight to 5 a.m.
- Initial results show annual savings of \$18,000 annually
- M&O is considering other locations

# **Innovations-Transportation Fairs**



### **Innovations-Use of Drones**





**SEWARD HIGHWAY MP 105** 

#### **Innovation SWAT Team**

#### First meeting 2/8/2018

- Develop emails for region wide distribution and posters for stations not normally using email
- Develop an Innovative Idea Tracking System
- Solicit ideas from ADOT Staff
- Develop an Incentive Program to encourage input
- Develop methods to identify effective ideas and prioritize
- Develop reporting process to disseminate information



### **Average Daily Traffic**



### **Central Region Safety Corridors**

Established on <u>highest risk corridors</u> to <u>reduce fatal and</u> <u>serious injury crashes</u>:

- 1. Seward Highway MP 87-117, Anchorage to south of Girdwood (30 miles). Established May 2006.
- 2. Parks Highway MP 44-52, Wasilla to Big Lake (8 miles). Established in 2006.
- 3. Sterling