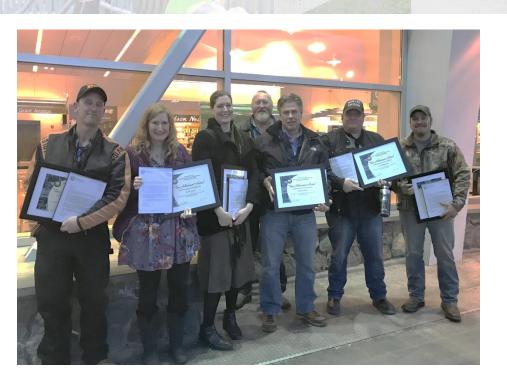

#### Meet the people of DOT&PF

**Soldotna Station 2018 Team Award** 

From left: Matthew Blaine, Marian Morse, Brekke Hewitt, (supervisor Carl High) Brian Gabriel, Sean Montgomery, and Salty Bock. Recognized for exceptional productivity and innovative thinking.