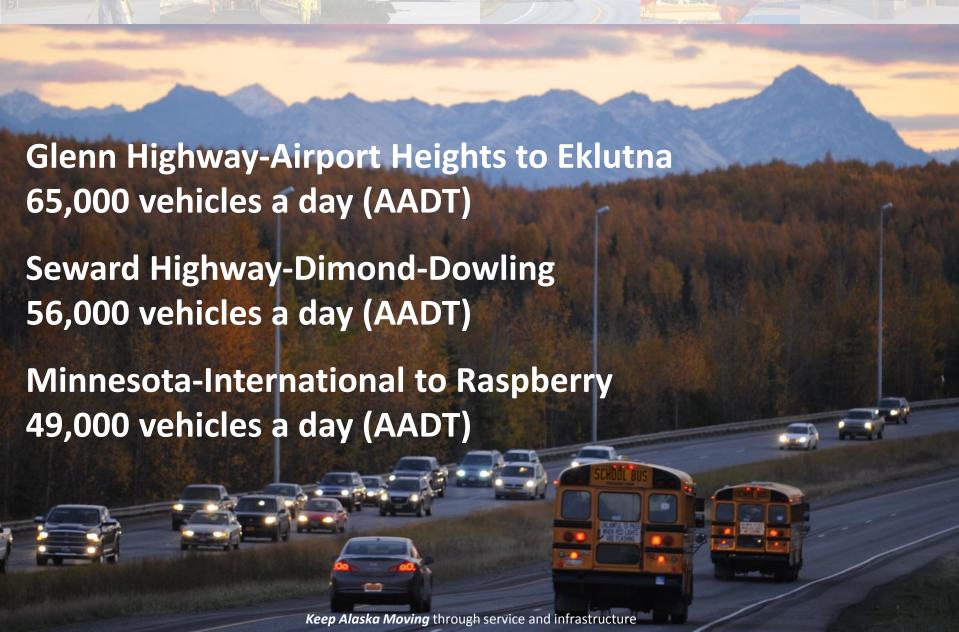

Curfew**

- Pilot Project launched July 2017 to conserve electrical costs.
- 0.6 miles of road-Minnesota between International & Old Seward
- Midnight to 5 a.m.
- Initial results show annual savings of \$18,000 annually
- M&O is considering other locations

# **Innovations-Transportation Fairs**



### **Innovations-Use of Drones**





**SEWARD HIGHWAY MP 105** 

#### **Innovation SWAT Team**

#### First meeting 2/8/2018

- Develop emails for region wide distribution and posters for stations not normally using email
- Develop an Innovative Idea Tracking System
- Solicit ideas from ADOT Staff
- Develop an Incentive Program to encourage input
- Develop methods to identify effective ideas and prioritize
- Develop reporting process to disseminate information



### **Average Daily Traffic**



### **Central Region Safety Corridors**

Established on <u>highest risk corridors</u> to <u>reduce fatal and</u> <u>serious injury crashes</u>:

- 1. Seward Highway MP 87-117, Anchorage to south of Girdwood (30 miles). Established May 2006.
- 2. Parks Highway MP 44-52, Wasilla to Big Lake (8 miles). Established in 2006.
- 3. Sterling Highway, Moose river to Kenai Spur Highway (10 miles). Established July 2009.
- 4. Knik-Goose Bay Road, Parks Highway to Point MacKenzie Road (17 miles). Established July 2009.

### Safety Corridors 1991-2017



# **Central Region Safety Corridors**



DOT&PF's Scott Thomas, P.E. accepts the prestigious National Roadway Safety Award from FHWA and Roadway Safety Foundation.

In the decade since established fatal and serious injury crashes along the Safety Cor