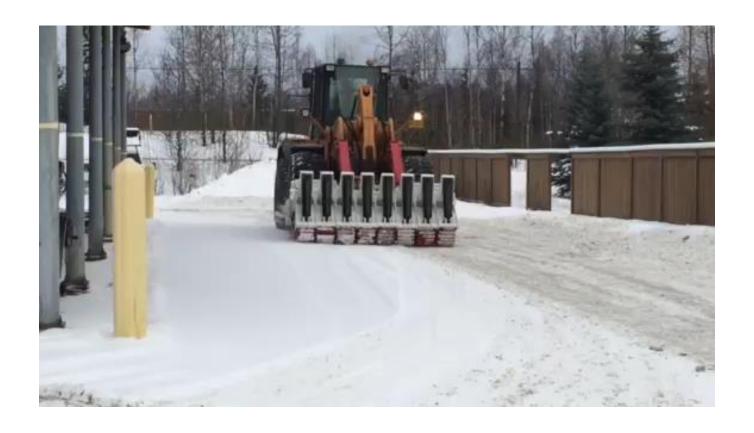

tion: Airport Heights to Hiland & Hiland to Eklutna

- Resurface approximately 25 miles of Glenn (Airport Heights to Eklutna), delineation and median crossovers in two contracts.
- Completed fall 2017.



#### Glenn Highway Capacity Improvement

- Added new lanes onto northbound Glenn and a new bridge over Eagle River
- Improved the grade, and created a frontage road from the old highway.





- Constructed a four-lane facility with on-street bike lanes, a separated multi-use path, and improvements on connecting streets.
- Included a new bridge over Arctic Boulevard, new signalized intersections, and an extensive stormwater management system for Tina Lake.
- Completed in 2016.

# Innovations-Microsurfacing



# Innovations-Snow plows on F250s



#### **Innovations-Snow Lion Ice Breaker**



#### **Innovations-Snow Lion Ice Breaker**





### **Innovations-High Friction Surface**



- High friction Surface Treatment is a thin layer of very hard, very rough aggregate that is adhered to the road with an epoxy.
- Think sand paper--it's tougher to lose your grip on a rough surface.
- Over 28 sites treated--The department expects a 20-30% reduction in all crashes and a 50% reduction of weather related crashes.

# **Innovations-Lighting Curfew**

- Pilot Project launched July 2017 to conserve electrical costs.
- 0.6 miles of road-Minnesota between International & Old Seward
- Midnight to 5 a.m.
- Initial results show annual savings of \$18,000 annually
- M&O is considering other locations

# **Innovations-Transportation Fairs**



### **Innovations-Use of Drones**





**SEWARD HI