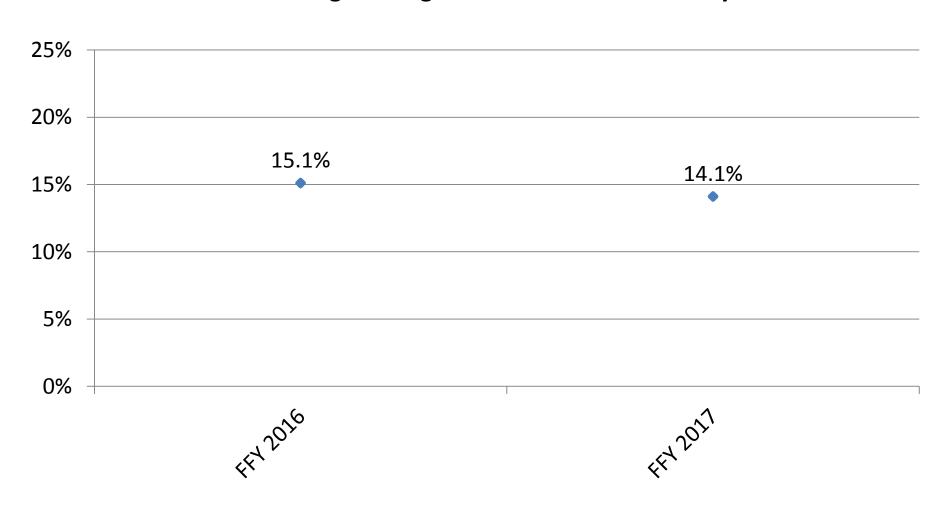

rview**

|                      | Northern Region | Central Region | Southcoast Region |
|----------------------|-----------------|----------------|-------------------|
| Highway Lane Miles   | 8,920           | 6,400          | 1,528             |
| Maintenance Stations | 37              | 20             | 19                |
| Airports             | 101             | 70             | 69                |

# Results Based Alignment (RBA)



#### **Results Based Alignment (RBA)**

A service delivery framework from which we will validate (measure) the contribution (efficiency and effectiveness) of the services we deliver in support of our mission.

#### RBA

#### **Design Costs over Construction Costs at Award**



#### RBA

#### **Construction Engineering Cost versus Contractor Payments**



# RBA

#### **Time to Restore Roads to Target Conditions**

| Priority    | Target Response<br>Time | Average Response<br>Time |
|-------------|-------------------------|--------------------------|
| 1           | 24:00                   | 7:35                     |
| 2           | 36:00                   | 7:49                     |
| 3           | 48:00                   | 11:04                    |
| 4           | 96:00                   | 16:08                    |
| Report from | 9/1/17- 12/31/17        |                          |



# Percent of Pavement Miles Rated Overall "Fair" or Better 2016

| Road Miles of Roadway<br>that are Fair or Better<br>Condition | Total<br>Roadway<br>Miles | Actual | Goal |
|---------------------------------------------------------------|------------