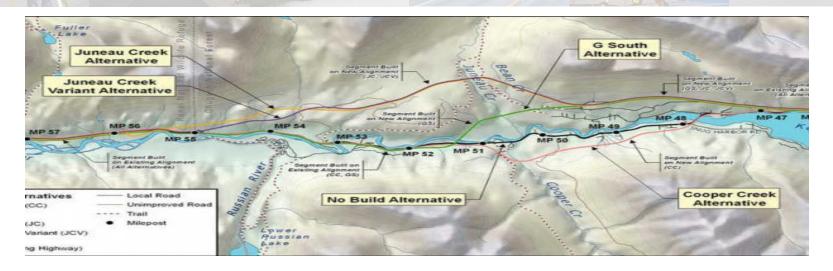

nd be complete fall 2019.

#### K-Beach MP 16-22.2

- Resurface Kalifornsky Beach Road from Bridge Access Road to Sterling Highway
- Improvements will be made to the existing traffic signals at Bridge Access Road and Poppy Lane and new signals will be installed at Ciechanski Road and Gas Well Road
- Construction will begin spring 2018 and be complete fall 2018 for a cost of \$10.4 million. Knik Construction Company will be the contractor.



# Seward Highway: MP 75-90



# **AIA Runway 15/33 Rehabilitation**

- Rehabilitate and widen the Runway 15/33 at Anchorage International Airport
- Expected to be advertised for construction in February

Construction will begin spring 2018 and be completed fall 2019



Keep Alaska Moving through service and infrastructure

# **Cooper Landing Bypass**





#### Where to Find Construction Info

- AlaskaNavigator.org
- 511.Alaska.gov or Call 511
- Social Media
  - Facebook, Twitter, YouTube, Vimeo



State of Alaska Department of Transportation & Public Facilities





# **Recently Completed Projects**

|                                 | Area                                  | Number of Projects | Estimated Cost (Millions) |
|---------------------------------|---------------------------------------|--------------------|---------------------------|
|                                 | Kenai<br>Peninsula                    | 8                  | \$40                      |
|                                 | Mat-Su                                | 13                 | \$87                      |
|                                 | Anchorage