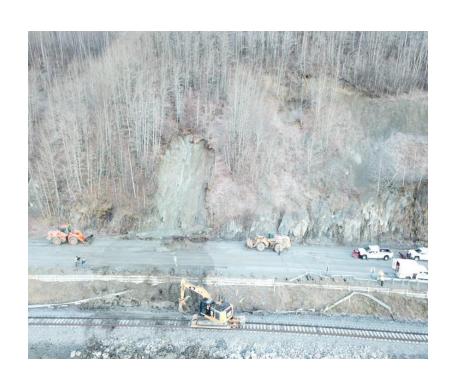

Ice Breaker**



#### **Innovations-Snow Lion Ice Breaker**





### **Innovations-High Friction Surface**



- High friction Surface Treatment is a thin layer of very hard, very rough aggregate that is adhered to the road with an epoxy.
- Think sand paper--it's tougher to lose your grip on a rough surface.
- Over 28 sites treated--The department expects a 20-30% reduction in all crashes and a 50% reduction of weather related crashes.

# **Innovations-Lighting Curfew**

- Pilot Project launched July 2017 to conserve electrical costs.
- 0.6 miles of road-Minnesota between International & Old Seward
- Midnight to 5 a.m.
- Initial results show annual savings of \$18,000 annually
- M&O is considering other locations

# **Innovations-Transportation Fairs**



### **Innovations-Use of Drones**





**SEWARD HIGHWAY MP 105** 

#### **Innovation SWAT Team**

#### First meeting 2/8/2018

- Develop emails for region wide distribution and posters for stations not normally using email
- Develop an Innovative Idea Tracking System
- Solicit ideas from ADOT Staff
- Develop an Incentive Program to encourage input
- Develop methods to identify effective ideas and prioritize
- Develop reporting process to disseminate information



### **Average Daily Traffic**



### **Central Region Safety Corridors**

Established on <u>highest risk corridors</u> to <u>reduce fatal and</u> <u>serious injury crashes</u>:

- 1. Seward Highway MP 87-117, Anchorage to south of Girdwood (30 miles). Established May 2006.
- 2. Parks Highway MP 44-52, Wasilla to Big Lake (8 miles). Established in 2006.
- 3. Sterli