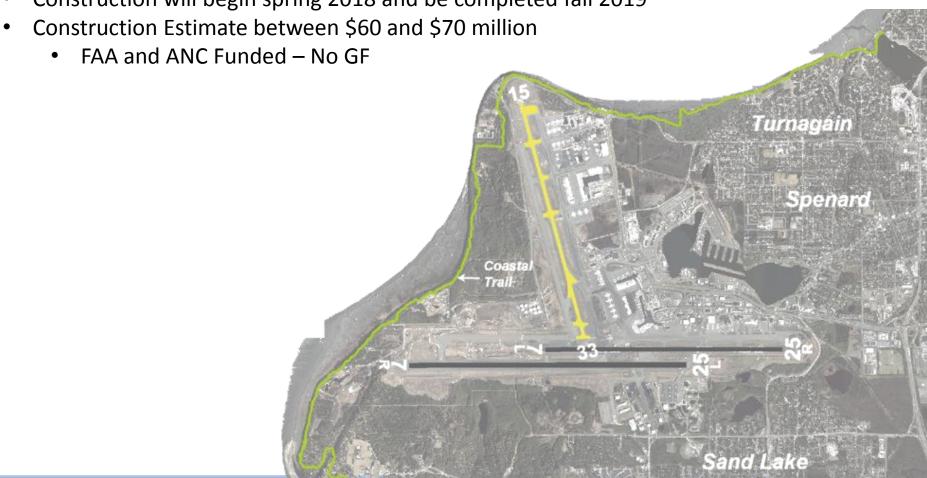

# **AIA Runway 15/33 Rehabilitation**

- Rehabilitate and widen the Runway 15/33 at Anchorage International Airport
- Expected to be advertised for construction in February

Construction will begin spring 2018 and be completed fall 2019