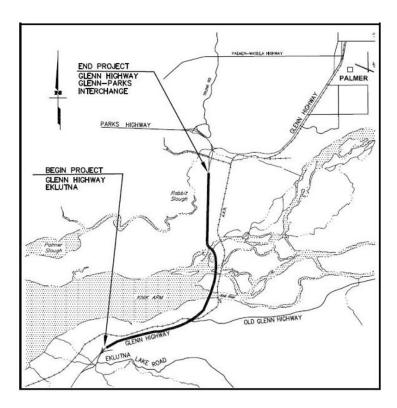

### Glenn: Eklutna to Parks Repave

- Resurface 7.8 miles of the Glenn Highway from Eklutna to the Parks Highway interchange
- Includes application of sand seal to interchange ramps
- Project construction will begin spring 2018 and be complete fall 2018 for a cost of \$6.6 million. Pruhs Construction Company LLC will be the contractor.