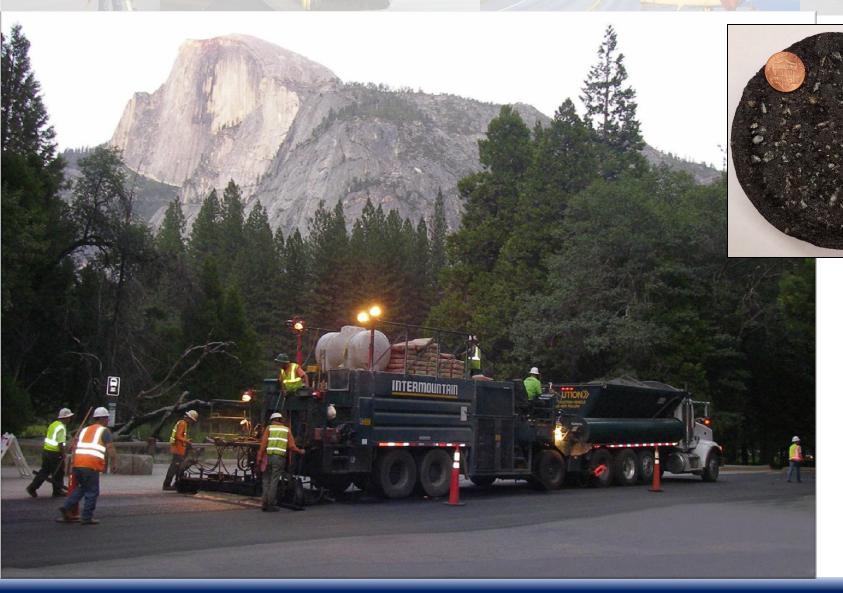

|                           |

# Glenn Highway Pavement Preservation: Airport Heights to Hiland & Hiland to Eklutna

- Resurface approximately 25 miles of Glenn (Airport Heights to Eklutna), delineation and median crossovers in two contracts.
- Completed fall 2017.



#### Glenn Highway Capacity Improvement

- Added new lanes onto northbound Glenn and a new bridge over Eagle River
- Improved the grade, and created a frontage road from the old highway.





- Constructed a four-lane facility with on-street bike lanes, a separated multi-use path, and improvements on connecting streets.
- Included a new bridge over Arctic Boulevard, new signalized intersections, and an extensive stormwater management system for Tina Lake.
- Completed in 2016.

# Innovations-Microsurfacing



# Innovations-Snow plows on F250s



#### **Innovations-Snow Lion Ice Breaker**



#### **Innovations-Snow Lion Ice Breaker**





### **Innovations-High Friction Surface**



- High friction Surface Treatment is a thin layer of very hard, very rough aggregate that is adhered to the road with an epoxy.
- Think sand paper--it's tougher to lose your grip on a rough surface.
- Over 28 sites treated--The department expects a 20-30% reduction in all crashes and a 50% reduction of weather related crashes.

# **Innovations-Lighting Curfew**

- Pilot Project launched July 2017 to conserve electrical costs.
- 0.6 miles of road-Minnesota between International & Old Seward
- Midnight to 5 a.m.
- Initial results show annual savings of \$18,000 annually
- M&O is considering other locations

# **Innov