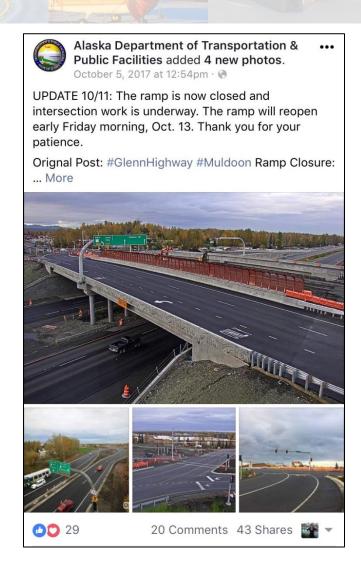

# Glenn/Muldoon Interchange

- Replaced old, under capacity interchange with Diverging Diamond while keeping old structure in use and in place.
- New structure is in use and remaining items will be complete in 2018.
- Project cost is \$41 million.