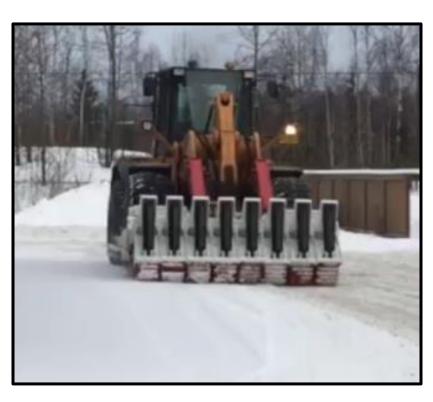

lutna

- Resurface approximately 25 miles of Glenn (Airport Heights to Eklutna), delineation and median crossovers in two contracts.
- Completed fall 2017.



#### Glenn Highway Capacity Improvement

- Added new lanes onto northbound Glenn and a new bridge over Eagle River
- Improved the grade, and created a frontage road from the old highway.





- Constructed a four-lane facility with on-street bike lanes, a separated multi-use path, and improvements on connecting streets.
- Included a new bridge over Arctic Boulevard, new signalized intersections, and an extensive stormwater management system for Tina Lake.
- Completed in 2016.

# Innovations-Microsurfacing



# Innovations-Snow plows on F250s



#### **Innovations-Snow Lion Ice Breaker**



#### **Innovations-Snow Lion Ice Breaker**





### **Innovations-High Friction Surface**



- High friction Surface Treatment is a thin layer of very hard, very rough aggregate that is adhered to the road with an epoxy.
- Think sand paper--it's tougher to lose your grip on a rough surface.
- Over 28 sites treated--The department expects a 20-30% reduction in all crashes and a 50% reduction of weather related crashes.

# **Innovations-Lighting Curfew**

- Pilot Project launched July 2017 to conserve electrical costs.
- 0.6 miles of road-Minnesota between International & Old Seward
- Midnight to 5 a.m.
- Initial results show annual savings of \$18,000 annually
- M&O is considering other locations

# **Innovations-Transportation Fairs**



### **Innovations-Use of Drones**





**SEWARD HIGHWAY MP 105** 

#### **Innovation SWAT Team**