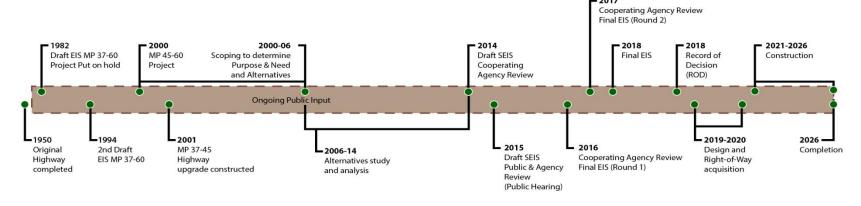

be complete fall 2019.

#### K-Beach MP 16-22.2

- Resurface Kalifornsky Beach Road from Bridge Access Road to Sterling Highway
- Improvements will be made to the existing traffic signals at Bridge Access Road and Poppy Lane and new signals will be installed at Ciechanski Road and Gas Well Road
- Construction will begin spring 2018 and be complete fall 2018 for a cost of \$10.4 million. Knik Construction Company will be the contractor.



# Seward Highway: MP 75-90



# **AIA Runway 15/33 Rehabilitation**

- Rehabilitate and widen the Runway 15/33 at Anchorage International Airport
- Expected to be advertised for construction in February

Construction will begin spring 2018 and be completed fall 2019



Keep Alaska Moving through service and infrastructure

# **Cooper Landing Bypass**





#### Where to Find Construction Info

- AlaskaNavigator.org
- 511.Alaska.gov or Call 511
- Social Media
  - Facebook, Twitter, YouTube, Vimeo



State of Alaska Department of Transportation & Public Facilities





# **Recently Completed Projects**

|                                 | Area                                  | Number of Projects | Estimated Cost (Millions) |
|---------------------------------|---------------------------------------|--------------------|---------------------------|
|                                 | Kenai<br>Peninsula                    | 8                  | \$40                      |
|                                 | Mat-Su                                | 13                 | \$87                      |
|                                 | Anchorage an