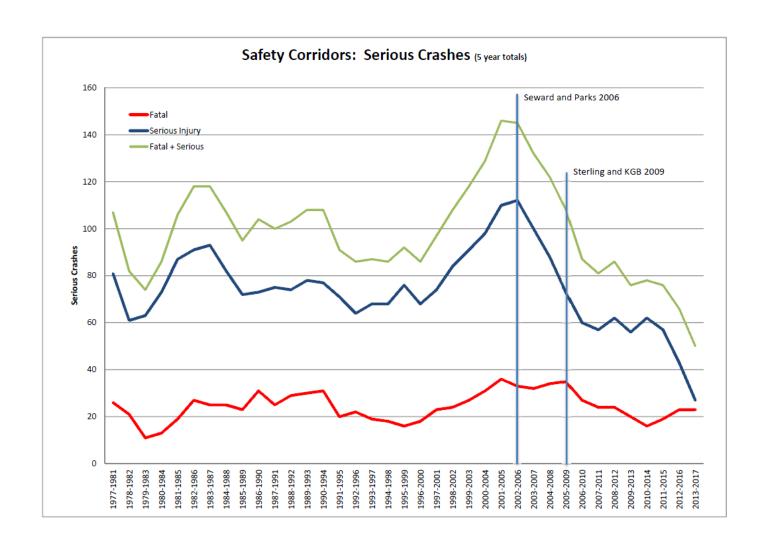

### Safety Corridors 1991-2017

# **Central Region Safety Corridors**

DOT&PF's Scott Thomas, P.E. accepts the prestigious National Roadway Safety Award from FHWA and Roadway Safety Foundation.

In the decade since established fatal and serious injury crashes along the Safety Corridors have dropped by 46 percent—82 lives.