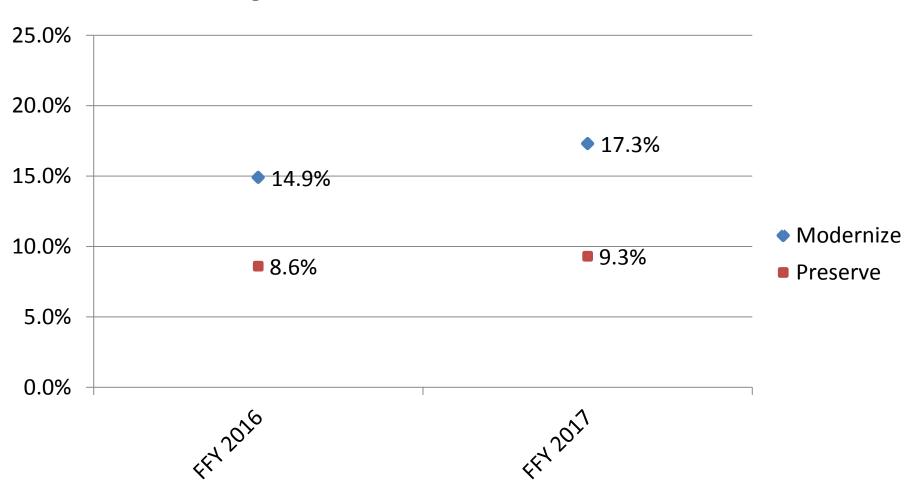

r utilize GF funding.

# **Snapshot of Central Region**



#### **Statewide Overview**

|                      | Northern Region | Central Region | Southcoast Region |
|----------------------|-----------------|----------------|-------------------|
| Highway Lane Miles   | 8,920           | 6,400          | 1,528             |
| Maintenance Stations | 37              | 20             | 19                |
| Airports             | 101             | 70             | 69                |

# Results Based Alignment (RBA)



#### **Results Based Alignment (RBA)**

A service delivery framework from which we will validate (measure) the contribution (efficiency and effectiveness) of the services we deliver in support of our mission.

#### RBA

#### **Design Costs over Construction Costs at Award**



#### RBA

#### **Construction Engineering Cost versus Contractor Payments**



# RBA

#### **Time to Restore Roads to Target Conditions**

| Priority    | Target Response<br>Time | Average Response<br>Time |
|-------------|-------------------------|--------------------------|
| 1           | 24:00                   | 7:35                     |
| 2           | 36:00                   | 7:49                     |
| 3           | 48:00                   | 11:04                    |
| 4           | 96:00                   | 16:08                    |
| Report from | 9/1/17- 12/31/17        |                          |



# Percent of Pavement Miles Rated Overall "Fair" or Better 2016

| Road Miles of Roadway<br>that are Fair or Better<br>Condition | Total<br>Roadway<br>Miles | Actual | Goal