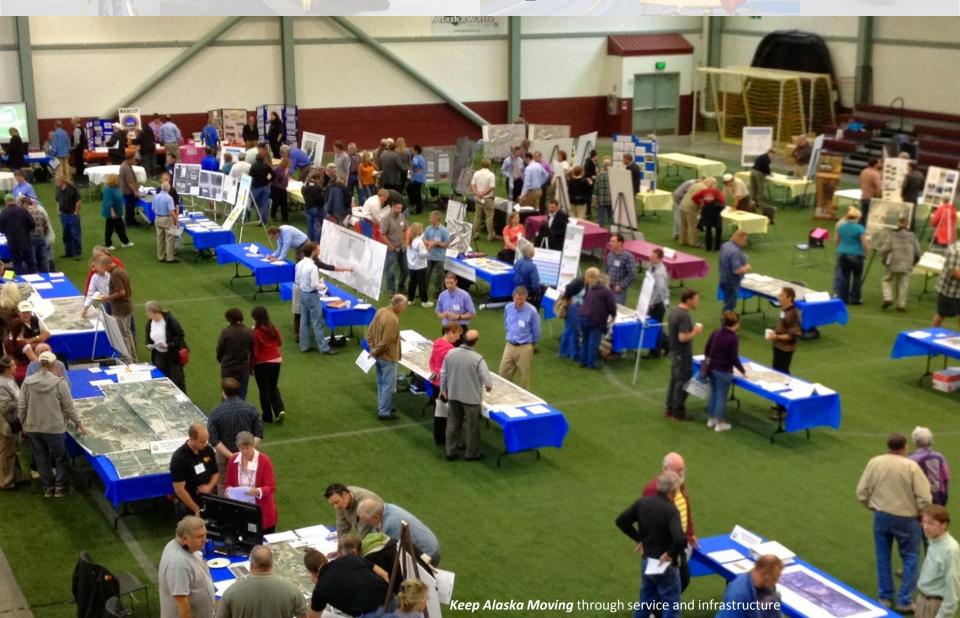

250s



#### **Innovations-Snow Lion Ice Breaker**



#### **Innovations-Snow Lion Ice Breaker**





### **Innovations-High Friction Surface**



- High friction Surface Treatment is a thin layer of very hard, very rough aggregate that is adhered to the road with an epoxy.
- Think sand paper--it's tougher to lose your grip on a rough surface.
- Over 28 sites treated--The department expects a 20-30% reduction in all crashes and a 50% reduction of weather related crashes.

# **Innovations-Lighting Curfew**

- Pilot Project launched July 2017 to conserve electrical costs.
- 0.6 miles of road-Minnesota between International & Old Seward
- Midnight to 5 a.m.
- Initial results show annual savings of \$18,000 annually
- M&O is considering other locations

# **Innovations-Transportation Fairs**



### **Innovations-Use of Drones**





**SEWARD HIGHWAY MP 105** 

#### **Innovation SWAT Team**

#### First meeting 2/8/2018

- Develop emails for region wide distribution and posters for stations not normally using email
- Develop an Innovative Idea Tracking System
- Solicit ideas from ADOT Staff
- Develop an Incentive Program to encourage input
- Develop methods to identify effective ideas and prioritize
- Develop reporting process to disseminate information



### **Average Daily Traffic**



### **Central Region Safety Corridors**

Established on <u>highest risk corridors</u> to <u>reduce fatal and</u> <u>serious injury crashes</u>:

- 1. Seward Highway MP 87-117, Anchorage to south of Girdwood (30 miles). Established May 2006.
- 2. Parks Highway MP 44-52, Wasilla to Big Lake (8 mil