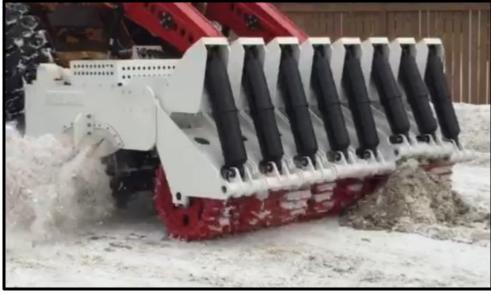

tna

- Resurface approximately 25 miles of Glenn (Airport Heights to Eklutna), delineation and median crossovers in two contracts.
- Completed fall 2017.



#### Glenn Highway Capacity Improvement

- Added new lanes onto northbound Glenn and a new bridge over Eagle River
- Improved the grade, and created a frontage road from the old highway.





- Constructed a four-lane facility with on-street bike lanes, a separated multi-use path, and improvements on connecting streets.
- Included a new bridge over Arctic Boulevard, new signalized intersections, and an extensive stormwater management system for Tina Lake.
- Completed in 2016.

# Innovations-Microsurfacing



# Innovations-Snow plows on F250s



#### **Innovations-Snow Lion Ice Breaker**



#### **Innovations-Snow Lion Ice Breaker**





### **Innovations-High Friction Surface**



- High friction Surface Treatment is a thin layer of very hard, very rough aggregate that is adhered to the road with an epoxy.
- Think sand paper--it's tougher to lose your grip on a rough surface.
- Over 28 sites treated--The department expects a 20-30% reduction in all crashes and a 50% reduction of weather related crashes.

# **Innovations-Lighting Curfew**

- Pilot Project launched July 2017 to conserve electrical costs.
- 0.6 miles of road-Minnesota between International & Old Seward
- Midnight to 5 a.m.
- Initial results show annual savings of \$18,000 annually
- M&O is considering other locations

# **Innovations-Transportation Fairs**



### **Innovations-Use of Drones**





**SEWARD HIGHWAY MP 105** 

#### **Innovation SWAT Team**