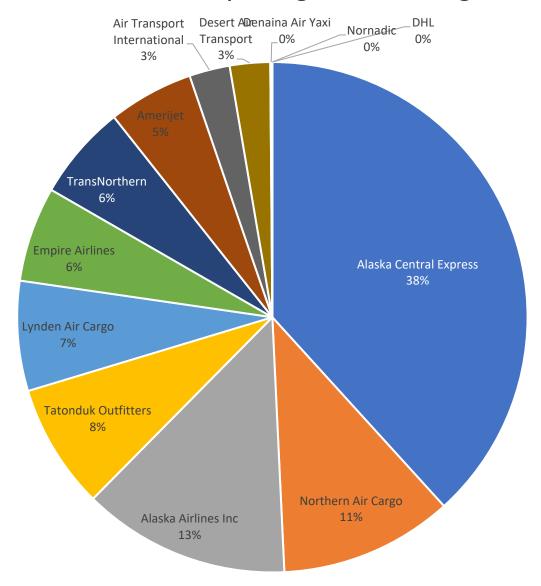

#### by Aircraft Type

Top 10 ANC Airline Wide-body Freighter Landings 2016-2024 (Ranked by CY 2024 Landings)

#### Top ANC Airline Narrow-body Freighter Landings for CY 2024