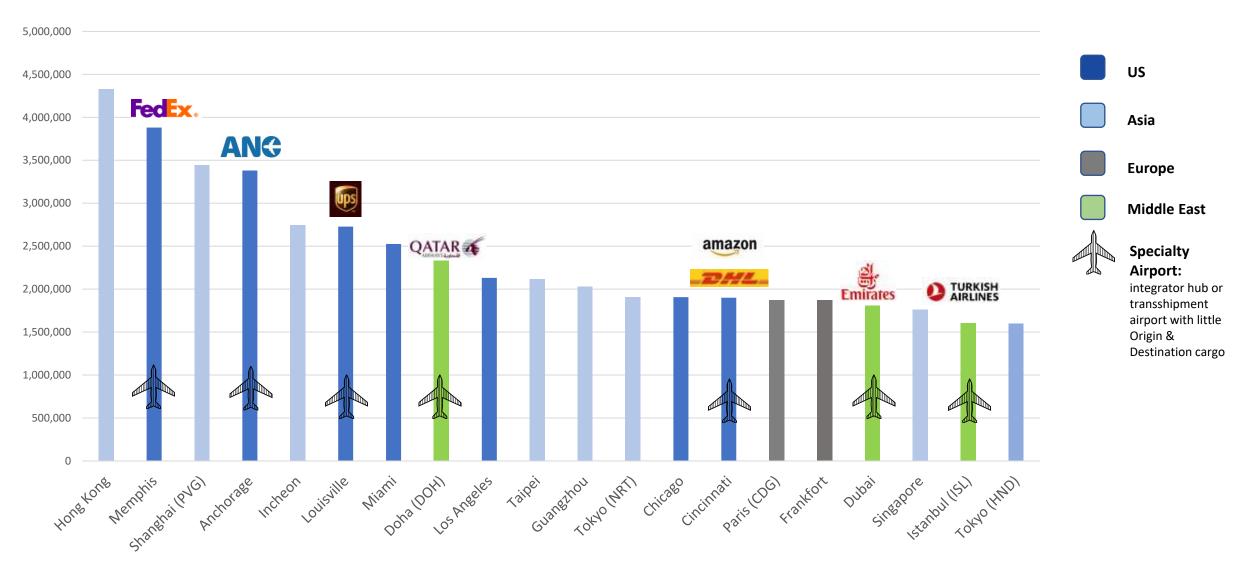

#### Top 20 World Air Cargo Airports 2023 (enplaned and deplaned cargo metric tons)

#### Top 25 US Air Cargo Airports 2023 (enplaned and deplaned cargo metric tons)

Specialty
Airport:
integrator hub or
transshipment
airport with little
Origin &
Destination cargo