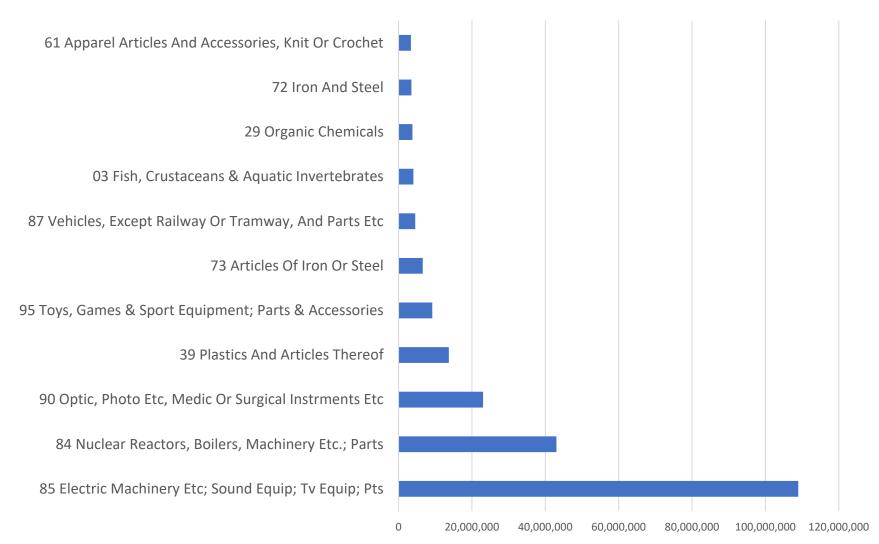

Not unexpectantly, air imports, both by value and weight, were almost double the air exports through the Port of Anchorage in CY 2023, reflecting the national trade balance between the US and Asia. The top commodities being flown by air included machinery and parts; computers and other office machines; sound equipment, TV equipment and parts; optic, photo, medical or surgical instruments, etc. Most of these commodities were destined or originated in the lower 48.

# Top Import & Export Commodities by Air Through the Port of Anchorage (CY 2023 by weight)