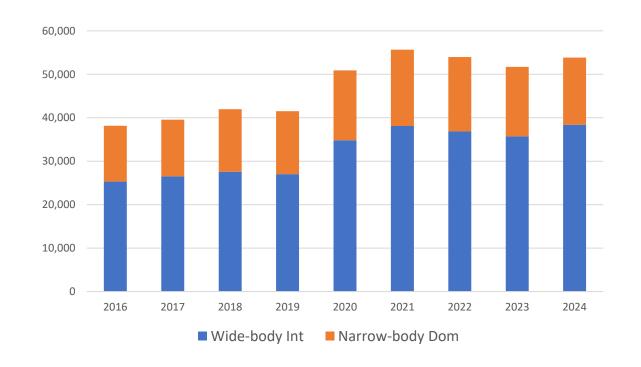

### ANC Airline Freighter Landings CY 2016-2024

#### by Aircraft Type

Top 10 ANC Airline Wide-body Freighter Landings 2016-2024 (Ranked by CY 2024 Landings)