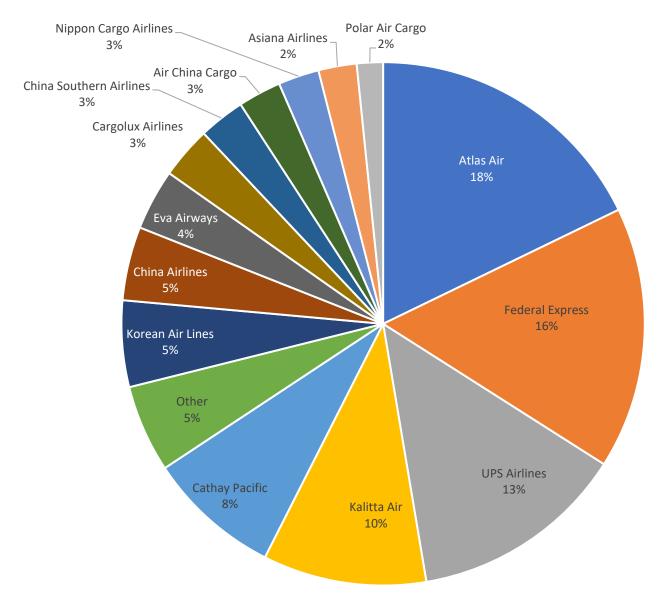

#### by Aircraft Type

Top 10 ANC Airline Wide-body Freighter Landings 2016-2024 (Ranked by CY 2024 Landings)

#### Top ANC Airline Wide-body Freighter Landings for CY 2024