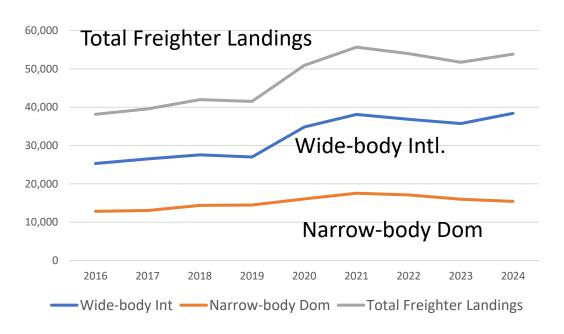

### ANC Airline Freighter Landings CY 2016-2024

#### by Aircraft Type

Top 10 ANC Airline Wide-body Freighter Landings 2016-2024 (Ranked by CY 2024 Landings)