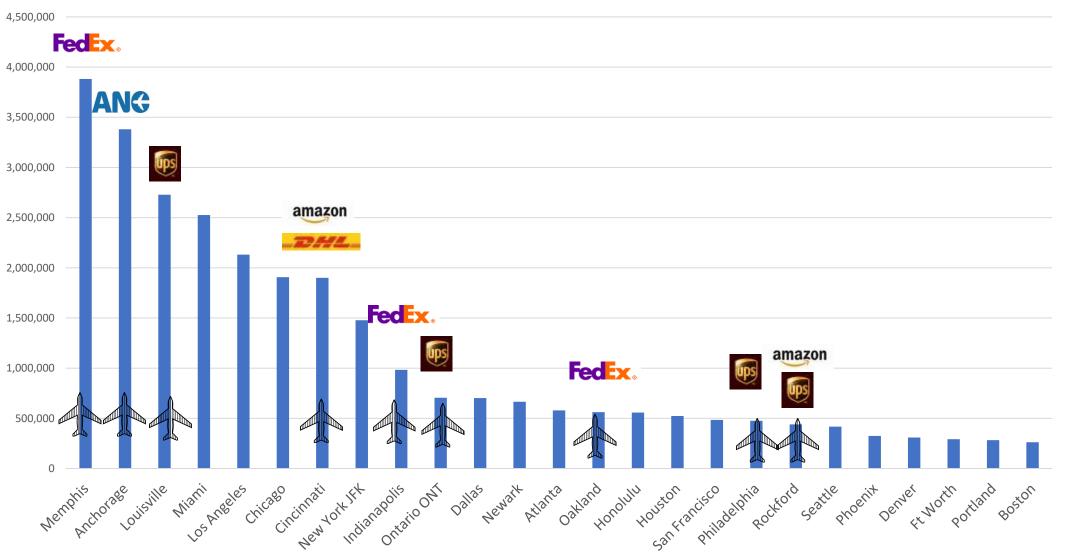

#### Top 25 US Air Cargo Airports 2023 (enplaned and deplaned cargo metric tons)

Specialty
Airport:
integrator hub or
transshipment
airport with little
Origin &
Destination cargo