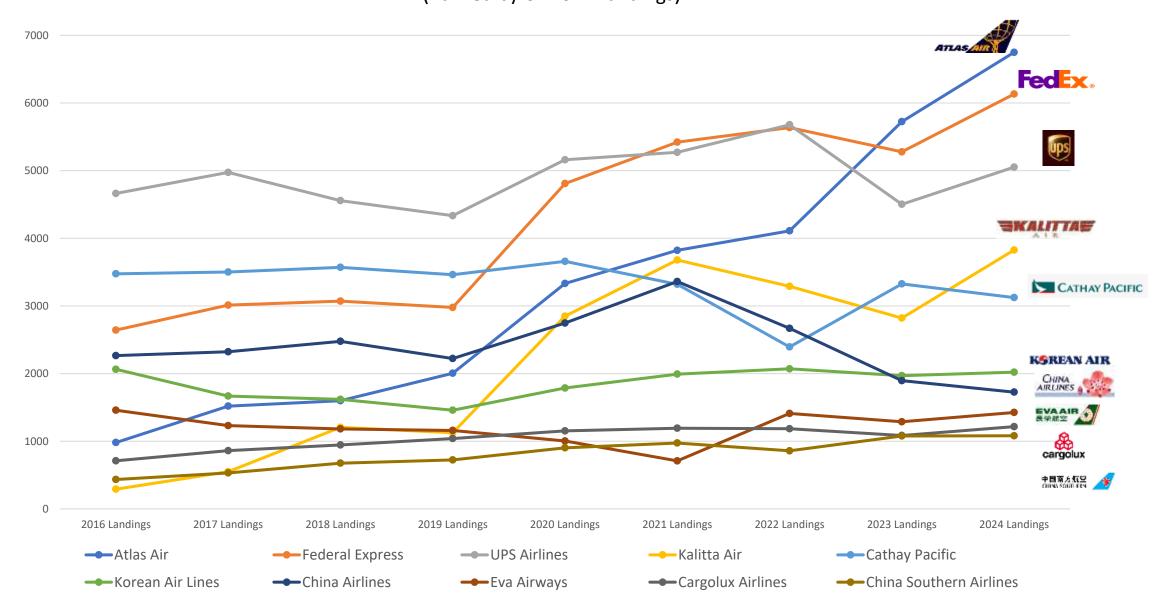

#### by Aircraft Type

Top 10 ANC Airline Wide-body Freighter Landings 2016-2024 (Ranked by CY 2024 Landings)

#### Top ANC Airline Wide-body Freighter Landings for CY 2024