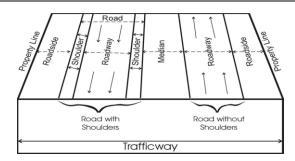

\*Diagram of a simple trafficway.

A trafficway is any land way open to the public as a matter of right or custom for moving persons or property from one place to another.

For more information on standard crash terminology, please visit; ANSI D16.1-2007 manual on Classification of Motor Vehicle Traffic Accidents