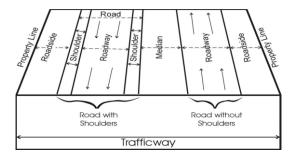

Source: Alaska Department of Transportation and Public Facilities, Alaska Highway Safety Office.

\*Diagram of a Simple Trafficway. A trafficway is any land way open to the public as a matter of right or custom for moving persons or property from one place to another For more information on standard crash terminology, please see:

ANSI D16.1 - 2007 Manual on Classification of Motor Vehicle Traffic Accidents.