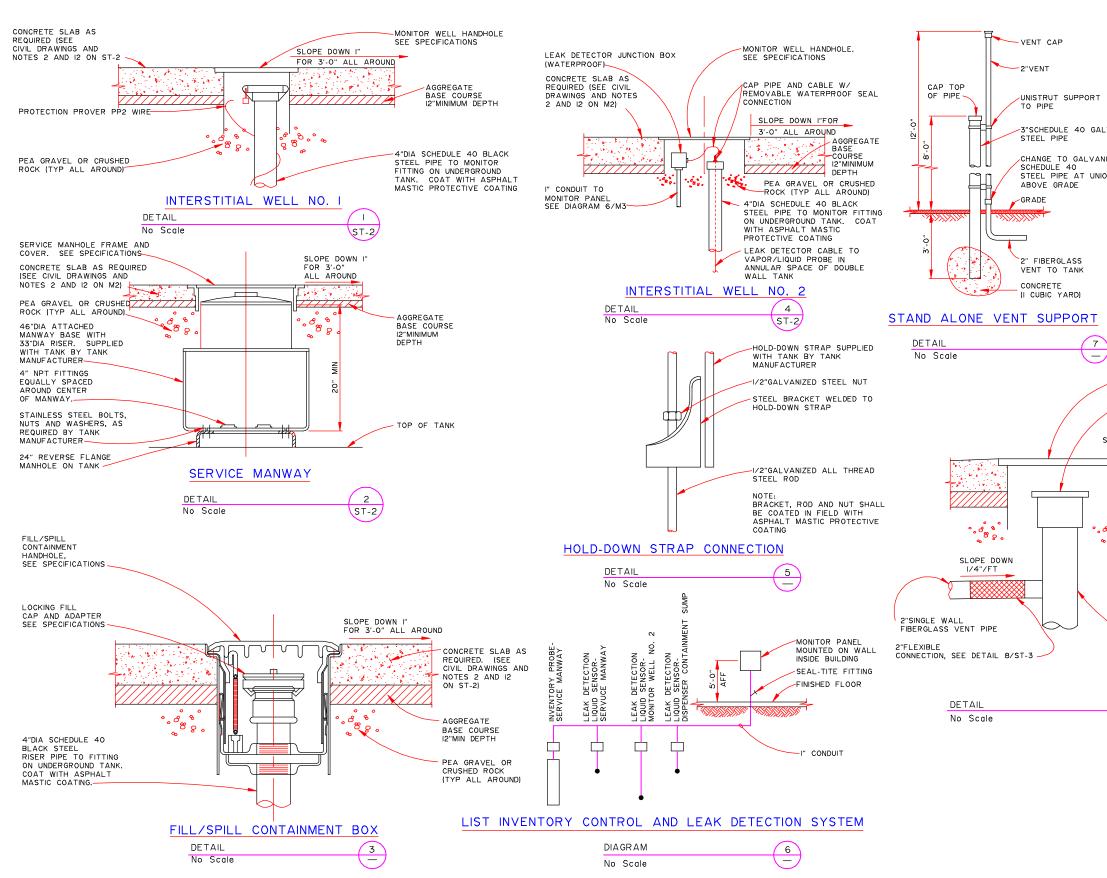

|                                     |                                                                                                                                                                                                                                                                                                                                                                                                                                                                                                                                                                                                                                                                                                                                                              | UNDER GROUND S                                                                                                                                                                                                                                                                                                                                                                                                                                                                                                                                                                                                                                                                                                                                                                                                                                                                                                                                                                                                                                                                                                                                                                                                                                                                                                                                                                                                                                                                                                                                                                                                                                                                                                                                                                                                                                                                                                                                                               | TORAGE TANK (UST) A                                                                                                                                                                                                                                                                                                                                                                                                                                                                         | PPURTENANCE SCHEDULE                                                                                                                                                                                                                                                                                                                                                                                                                                                                                                                                                                                                                                                                                                                                                                                                                                                                                                                                                                                                                                                                                                                              |                                                                                                                                                                                 |
|-------------------------------------|--------------------------------------------------------------------------------------------------------------------------------------------------------------------------------------------------------------------------------------------------------------------------------------------------------------------------------------------------------------------------------------------------------------------------------------------------------------------------------------------------------------------------------------------------------------------------------------------------------------------------------------------------------------------------------------------------------------------------------------------------------------|------------------------------------------------------------------------------------------------------------------------------------------------------------------------------------------------------------------------------------------------------------------------------------------------------------------------------------------------------------------------------------------------------------------------------------------------------------------------------------------------------------------------------------------------------------------------------------------------------------------------------------------------------------------------------------------------------------------------------------------------------------------------------------------------------------------------------------------------------------------------------------------------------------------------------------------------------------------------------------------------------------------------------------------------------------------------------------------------------------------------------------------------------------------------------------------------------------------------------------------------------------------------------------------------------------------------------------------------------------------------------------------------------------------------------------------------------------------------------------------------------------------------------------------------------------------------------------------------------------------------------------------------------------------------------------------------------------------------------------------------------------------------------------------------------------------------------------------------------------------------------------------------------------------------------------------------------------------------------|---------------------------------------------------------------------------------------------------------------------------------------------------------------------------------------------------------------------------------------------------------------------------------------------------------------------------------------------------------------------------------------------------------------------------------------------------------------------------------------------|---------------------------------------------------------------------------------------------------------------------------------------------------------------------------------------------------------------------------------------------------------------------------------------------------------------------------------------------------------------------------------------------------------------------------------------------------------------------------------------------------------------------------------------------------------------------------------------------------------------------------------------------------------------------------------------------------------------------------------------------------------------------------------------------------------------------------------------------------------------------------------------------------------------------------------------------------------------------------------------------------------------------------------------------------------------------------------------------------------------------------------------------------|---------------------------------------------------------------------------------------------------------------------------------------------------------------------------------|
| PRODUCT                             | INTERSTITIAL WELL NO. I (SEE DETAIL I/ST-3)                                                                                                                                                                                                                                                                                                                                                                                                                                                                                                                                                                                                                                                                                                                  | SERVICE MANWAY (SEE DETAIL 2/ST-3)                                                                                                                                                                                                                                                                                                                                                                                                                                                                                                                                                                                                                                                                                                                                                                                                                                                                                                                                                                                                                                                                                                                                                                                                                                                                                                                                                                                                                                                                                                                                                                                                                                                                                                                                                                                                                                                                                                                                           | AUXILLIARY TANK FITTING                                                                                                                                                                                                                                                                                                                                                                                                                                                                     | FILL/SPILL CONTAIN. BOX (SEE DETAIL 3/ST-3)                                                                                                                                                                                                                                                                                                                                                                                                                                                                                                                                                                                                                                                                                                                                                                                                                                                                                                                                                                                                                                                                                                       | INTEF                                                                                                                                                                           |
| DIESEL FUEL<br>NO. 2                | • SECONDARY TANK BOSS: 2" NPT                                                                                                                                                                                                                                                                                                                                                                                                                                                                                                                                                                                                                                                                                                                                | • SERVICE MANHOLE: UNIVERSAL 78-3610 FRAME AND COVER                                                                                                                                                                                                                                                                                                                                                                                                                                                                                                                                                                                                                                                                                                                                                                                                                                                                                                                                                                                                                                                                                                                                                                                                                                                                                                                                                                                                                                                                                                                                                                                                                                                                                                                                                                                                                                                                                                                         | • PRIMARY TANK BOSS: 4" NPT                                                                                                                                                                                                                                                                                                                                                                                                                                                                 | • PRIMARY TANK BOSS: 4"NPT                                                                                                                                                                                                                                                                                                                                                                                                                                                                                                                                                                                                                                                                                                                                                                                                                                                                                                                                                                                                                                                                                                                        | • SECONDARY T                                                                                                                                                                   |
| SEE NOTE 2)                         | <ul> <li>REDUCER BUSHING: 4"x2" NPT</li> <li>RISER PIPE: 4"DIA SCHEDULE 40 BLACK STEEL<br/>WITH ASPHALT MASTIC COATING AND 4" NPT<br/>ENDS. LENGTH TO SUIT.</li> <li>HANDHOLE: EMCO WHEATON EWA 722-00I,<br/>OPW 104AOW OR EQUAL INCLUDING MONITOR<br/>WELL HANDHOLE WITH LOCKABLE CAP AND<br/>COLLAR.</li> <li>PROTECTION PROVER: PP2 LUG ON TOP SIDE<br/>OF TANK WITH WIRE CONNECTION WRAPPED<br/>AROUND RISER PIPE UP TO EXPOSED<br/>CONNECTION IN MONITOR WELL HANDHOLE.</li> <li>NOTE: THIS MONITOR WELL TO BE USED FOR<br/>PROTECTION PROVER AS WELL AS MANUAL<br/>LEAK DETECTION OF INTERSTITIAL SPACE IN<br/>DOUBLE WALL TANK. IT CAN ALSO SERVE<br/>FOR ADDITIONAL AUTOMATIC LEAK DETECTION<br/>LIQUID SENSOR IN THE FUTURE AS REQUIRED.</li> </ul> | <ul> <li>TANK MANHOLE: CLAY AND BAILEY ASRFM36 REVERSE FLANGE MANHOLE<br/>FRAME AND ASRFM KIT-A COVER AND GASKET KIT. COVER WITH THREE (3)<br/>PRIMARY TANK BOSSES AT 4" NPT EACH ARRANGED ON A CIRCLE AROUND<br/>CENTER AT 120" SEPARATION.</li> <li>SUMP: CONTAINMENT TECHNOLOGES HD 2033, 3033 OR 4033<br/>WITH BOLTED WATERTIGHT LID AND RISER EXTENSIONS 9033 AS APPLICABLE.</li> <li>TANK MANHOLE FITTING NO. 1: PRODUCT<br/>-PRIMARY TANK BOSS: 4"NPT</li> <li>REDUCER BUSHING: 4"x2" NPT DOUBLE TAPPED<br/>-PIPING: 2"DIA AMERON DUALOY 3000/L WITH SUMP WALL<br/>PENETRATION ASSEMBLY PART NO. 3303670 OR ENVIROFLEX PIPING SYSTEM.<br/>-SUCTION TUBE: 2"DIA SCHEDULE 40 BLACK STEEL WITH 2"NPT ENDS<br/>-SUCTION CHECK VALVE: EMCO WHEATON A464-002, OPW 32H-5055 OR<br/>EQUAL POPPET ANGLE CHECK VALVE</li> <li>SUCTION STRAINER: EMCO WHEATON 157, OPW EQUIVALENT MODEL OR<br/>EQUAL DOPPET ANGLE CHECK VALVE</li> <li>TANK MANHOLE FITTING NO. 2: VENT (SEE NOTE 5)<br/>-PRIMARY TANK BOSS: 4" NPT</li> <li>REDUCER BUSHING 4"x2" NPT SINGLE TAPPED<br/>-PIPING; 2"DIA AMERON DUALOY 3000/L WITH SUMP WALL PENETRATION<br/>ASSEMBLY PART NO. 3303670</li> <li>VENT CAP: EMCO WHEATON MR 354, OPW 23 OR EQUAL UPWARD<br/>DISCHARGE VENT. FOR VAPOR RECOVERY SYSTEMS USE EMCO WHEATON<br/>EWA 84, OPW 523 OR EQUAL PRESSURE/VACUUM VENT WITH SETTINGS TO<br/>MEET LOCAL REQUIREMENTS (SEE NOTE 6)</li> <li>TANK MANHOLE FITTING NO. 3: INVENTORY PROBE<br/>-RIMARGE VENT. FOR VAPOR RECOVERY SYSTEMS USE EMCO WHEATON<br/>EWA 84, OPW 523 OR EQUAL PRESSURE/VACUUM VENT WITH SETTINGS TO<br/>MEET LOCAL REQUIREMENTS (SEE NOTE 6)</li> <li>TANK MANHOLE FITTING NO.3: INVENTORY PROBE<br/>-RIMARY TANK BOSS: 4"NPT<br/>-RISER PIPE: 4"DIA SCHEDULE 40 BLACK STEEL WITH 4"NPT ENDS. LENGTH<br/>TO SUIT<br/>-INVENTORY PROBE: VEEDER ROOT TLS-350 SYSTEM WITH<br/>PROBE LENGTH TO SUIT AND CAP AND RING KIT AT TOP OF<br/>PISFP PIPE</li> </ul>                     | <ul> <li>RISER PIPE: 4" DIA<br/>SCHEDULE 40 BLACK STEEL<br/>WITH ASPHALT MASTIC<br/>COATING AND 4" NPT ENDS.<br/>LENGTH TO SUIT.</li> <li>VAPOR RECOVER HANDHOLE:<br/>ACE TANK ATTIT-12,<br/>OPW IO4A-IO66 OR EQUAL</li> <li>VAPOR RECOVERY ADAPTER:<br/>EMCO WHEATON EWA76,<br/>OPW IGIIAV OR EQUAL.</li> <li>VAPOR RECOVERY ADAPTER<br/>CAP: EMCO WHEATON<br/>EWA 99, OPW I7IIT<br/>OR EQUAL</li> <li>NOTE: NO AUXILLIARY<br/>TANK FITTING ON TANKS<br/>LESS THAN IOOO GALLONS</li> </ul> | <ul> <li>RISER PIPE: 4" DIA SCHEDULE 40 BLACK<br/>STEEL WITH ASPHALT MASTIC COATING AND 4" NPT<br/>ENDS. LENGTH TO SUIT.</li> <li>CONTAINMENT HANDHOLE: EMCO WHEATON<br/>EWA 1003-008, OPW 1-4580 OR EQUAL.</li> <li>FILL ADAPTER: EMCO WHEATON EWA 30-014,<br/>OPW 633T OR EQUAL. FOR COAXIAL VAPOR<br/>RECOVERY SYSTEMS. USE EMCO WHEATON<br/>EWA 9-001, OPW 633TC OR EQUAL.</li> <li>FILL CAP: EMCO WHEATON EWA 97-003,<br/>OPW 634TT OR EQUAL.</li> <li>FILL CAP: EMCO WHEATON EWA 97-003,<br/>OPW 634TT OR EQUAL.</li> <li>OVERFILL PREVENTION: EMCO WHEATON<br/>AIIO0-001, OPW 6ISO OR EQUAL.</li> <li>DROPTUBE: EMCO WHEATON EWA20-004,<br/>OPW 6IT-7268 OR EQUAL. FOR COAXIAL<br/>VAPOR RECOVERY SYSTEMS USE, EMCO WHEATON<br/>EWA 90-001, OPW 6ITC OR EQUAL. LENGTH CUT<br/>TO SUIT WITH 45/d ANGLE END TERMINATING<br/>8 - 12" ABOVE STRIKER PLATE AT BOTTOM OF<br/>TANK TO MEET LOCAL REQUIREMENTS.</li> <li>NOTES: ENGRAVE WORDS "DIESEL FUEL<br/>NO. 2" ON COVER OF FILL/SPILL<br/>CONTAINMENT BOX IN LARGEST LETTERS PRACTICAL<br/>TO FIT SPACE WITH 1/8 INCH WIDE BY 1/16 INCH<br/>DEED WINHIM (UT ECOP TUF INCODEDIDAN</li> </ul> | <ul> <li>REDUCER BUSI</li> <li>RISER PIPE:<br/>ASPHALT MAS<br/>LENGTH TO S</li> <li>HANDHOLE: E<br/>OR EQUAL.</li> <li>LEAK DETECTI<br/>WITH LEAK SI<br/>AND WATERPF</li> </ul> |
| INLEADED<br>SASOLINE<br>SEE NOTE 2) | SAME AS DIESEL FUEL NO. 2 ABOVE                                                                                                                                                                                                                                                                                                                                                                                                                                                                                                                                                                                                                                                                                                                              | DENT CAP: ENCOWER 2010 MR 334, DFW 23 DR EQUAL DFWARD<br>DISCHARGE VENT. FOR VAPOR RECOVERY SYSTEMS USE ENCOWHEATON<br>EWA 84, OPW 523 OR EQUAL PRESSUR/VACUUM VENT WITH SETTINGS TO<br>MEET LOCAL REQUIREMENTS (SEE NOTE 6)       To SUIT WITH 45/4 ANGLE<br>8 - 12" ABOVE STRIKER PLA<br>TANK MANHOLE FITTING NO. 3: INVENTORY PROBE<br>-PRIMARY TANK BOSS: 4"NPT<br>-RISER PIPE: 4"DIA SCHEDULE 40 BLACK STEEL WITH 4"NPT ENDS. LENGTH<br>TO SUIT<br>-INVENTORY PROBE: VEEDER ROOT TLS-350 SYSTEM WITH<br>PROBE LENGTH TO SUIT AND CAP AND RING KIT AT TOP OF<br>RISER PIPE.       NOTE: NO AUXILLIARY<br>TANK FITTING ON TANKS<br>LESS THAN 1000 GALLONS       NOTES: ENGRAVE WORDS "<br>NO. 2" ON COVER OF FILL/<br>CONTAINMENT BOX IN LARGE<br>TO FIT SPACE WITH I/S ING<br>DEEP MINIMUM CUT FOR THE<br>SENSOR IN BOTTOM OF SUMP         AS DIESEL FUEL NO. 2 ABOVE       • SAME AS DIESEL FUEL NO. 2 ABOVE       • SAME AS DIESEL FUEL<br>SAME AS DIESEL FUEL NO. 2 ABOVE       • SAME AS DIESEL FUEL<br>SAME AS DIESEL FUEL NO. 2 ABOVE       • SAME AS DIESEL FUEL<br>SAME AS DIESEL FUEL NO. 2 ABOVE       • SAME AS DIESEL FUEL<br>SAME AS DIESEL FUEL NO. 2 ABOVE       • SAME AS DIESEL FUEL<br>SAME AS DIESEL FUEL NO. 2 ABOVE       • SAME AS DIESEL FUEL<br>SAME AS DIESEL FUEL NO. 2 ABOVE       • SAME AS DIESEL FUEL<br>SAME AS DIESEL FUEL NO. 2 ABOVE       • SAME AS DIESEL FUEL<br>SAME AS DIESEL FUEL NO. 2 ABOVE       • SAME AS DIESEL FUEL<br>SAME AS DIESEL FUEL NO. 2 ABOVE       • SAME AS DIESEL FUEL<br>SAME AS DIESEL FUEL NO. 2 ABOVE       • SAME AS DIESEL FUEL<br>SAME AS DIESEL FUEL NO. 2 ABOVE       • SAME AS DIESEL FUEL<br>SAME AS DIESEL FUEL NO. 2 ABOVE       • SAME AS DIESEL FUEL<br>SAME AS DIESEL FUEL NO. 2 ABOVE       • SAME AS DIESEL FUEL<br>SAME AS DIESEL FUEL NO. 2 ABOVE       • SAME AS DIESEL FUEL<br>SAME AS DIESEL FUEL NO. 2 ABOVE       • SAME AS DIESEL FUEL<br>SAME AS DIESEL FUEL NO. 2 ABOVE       • SA | SAME AS DIESEL FUEL NO. 2 ABOVE<br>EXCEPT WORDS "UNLEADED GASOLINE" ON COVER<br>OF FULL (SPILL CONTAINMENT BOY                                                                                                                                                                                                                                                                                                                                                                              | • SAME AS DIE                                                                                                                                                                                                                                                                                                                                                                                                                                                                                                                                                                                                                                                                                                                                                                                                                                                                                                                                                                                                                                                                                                                                     |                                                                                                                                                                                 |
| WASTE OIL<br>ISEE NOTE 2)           | • SAME AS DIESEL FUEL NO. 2 ABOVE                                                                                                                                                                                                                                                                                                                                                                                                                                                                                                                                                                                                                                                                                                                            | • SAME AS DESEL FUEL NO. 2 ABOVE EXCEPT NO ANGLE CHECK VALVE OR<br>STRAINER IN PRODUCT PIPE                                                                                                                                                                                                                                                                                                                                                                                                                                                                                                                                                                                                                                                                                                                                                                                                                                                                                                                                                                                                                                                                                                                                                                                                                                                                                                                                                                                                                                                                                                                                                                                                                                                                                                                                                                                                                                                                                  | <ul> <li>SAME AS DIESEL FUEL<br/>NO. 2 ABOVE</li> </ul>                                                                                                                                                                                                                                                                                                                                                                                                                                     | <ul> <li>SAME AS DIESEL FULE NO. 2 ABOVE EXCEPT FILL<br/>IS TO BE USED AS A PUMPOUT, NO OVERFILL<br/>PROTECTION DEVICE; NO COAXIAL ADAPTER OR<br/>DROPTUBE; AND ENGRAVE "WASTE OLL" ON COVER<br/>OF FILL/SPILL CONTAINMENT BOX.</li> </ul>                                                                                                                                                                                                                                                                                                                                                                                                                                                                                                                                                                                                                                                                                                                                                                                                                                                                                                        | • SAME AS DIE                                                                                                                                                                   |

|                                                                                                                                                  | _         |                                                                                             |           |             |
|--------------------------------------------------------------------------------------------------------------------------------------------------|-----------|---------------------------------------------------------------------------------------------|-----------|-------------|
|                                                                                                                                                  |           | By                                                                                          |           |             |
|                                                                                                                                                  |           |                                                                                             |           |             |
| TERSTITIAL WELL NO. 2 (SEE DETAIL 4/ST-3)                                                                                                        |           |                                                                                             |           |             |
| Y TANK BOSS: 2"NPT                                                                                                                               |           |                                                                                             |           |             |
| BUSHING: 4"x2"NPT                                                                                                                                | sN        | ion                                                                                         |           |             |
| : 4" DIA SCHEDULE 40 BLACK STEEL WITH<br>MASTIC COATING AND 4" NPT ENDS.<br>D SUIT.                                                              | REVISIONS | Description                                                                                 |           |             |
| EMCO WHEATON EWA 721-001, OPW 104 AOW                                                                                                            | ш         |                                                                                             |           |             |
| ECTION SENSOR: VEEDER ROOT TLS-350 SYSTEM<br>( SENSOR IN INTERSTITIAL SPACE OF DOUBLE WALL TANK<br>RPROOF CAP AND RING KIT AT TOP OF RISER PIPE. |           |                                                                                             |           |             |
|                                                                                                                                                  |           | Date                                                                                        |           |             |
|                                                                                                                                                  |           |                                                                                             |           |             |
|                                                                                                                                                  |           |                                                                                             |           |             |
|                                                                                                                                                  | ARDS      |                                                                                             |           |             |
|                                                                                                                                                  | STANDARDS |                                                                                             |           | LES         |
|                                                                                                                                                  | TANK      |                                                                                             |           | EDU         |
| DIESEL FUEL NO. 2 ABOVE                                                                                                                          |           |                                                                                             |           | SCHEDULES   |
| DIESEL FUEL NO. 2 ABOVE                                                                                                                          | STORAGE   |                                                                                             |           |             |
|                                                                                                                                                  | ST        | )                                                                                           |           |             |
|                                                                                                                                                  |           |                                                                                             |           |             |
| 8                                                                                                                                                | -         |                                                                                             |           |             |
| ' DIA WITH S/S NUTS, BOLTS AND WASHERS.                                                                                                          | :         | tıon                                                                                        |           |             |
| OUBLE TAPPED                                                                                                                                     | -         | rta                                                                                         |           |             |
| DULE 40 BLACK STEEL WITH 2"NPT ENDS                                                                                                              |           | bod                                                                                         |           |             |
| 40 BLACK STEEL PIPE WITH 2"NPT ENDS                                                                                                              |           | uns<br>oc                                                                                   | n<br>D    | 1993        |
| ATON 157, OPW EQUIVALENT MODEL OR EQUAL<br>TANK.                                                                                                 |           | L'r?                                                                                        |           |             |
| MORRISON 346 OR EQUAL                                                                                                                            | ۲.<br>و   |                                                                                             |           | X           |
| OR EQUAL. NORMALLY CLOSED. DISPENSER ACTIVATED.                                                                                                  |           | °Ĕ                                                                                          | ÷         | January 15, |
| DER ROOT TLS 350 SYSTEM WITH LIQUID SENSOR IN<br>HER IN TANK PIPE SUMP.                                                                          | -         | lent                                                                                        |           | 101         |
| BOVE                                                                                                                                             | -         | Alaska Department of Transportation<br>کر کارہ کے کارہ کر کارہ کر کارہ کر کارہ کر کارہ کارہ |           |             |
| 30VE EXCEPT NO STRAINER IN PRODUCT PIPE.                                                                                                         | ٢         | nep                                                                                         | ర         | Date:       |
|                                                                                                                                                  |           | Ка                                                                                          |           |             |
|                                                                                                                                                  |           | as                                                                                          |           | Effective   |
|                                                                                                                                                  |           | A                                                                                           |           | Eff         |
| A to the the terminal                                                                                                                            |           |                                                                                             |           |             |
| R. E-487                                                                                                                                         | No.       | <u> </u>                                                                                    |           | Ω           |
| M VENT CAP.                                                                                                                                      | ∠<br>Ď    | ST-I                                                                                        | No.       | of          |
|                                                                                                                                                  | Drawing   |                                                                                             | Sheet No. | _           |

|                                                                                                                                                                                                                                                                                                     |             | By                                  |                                 |                                  |
|-----------------------------------------------------------------------------------------------------------------------------------------------------------------------------------------------------------------------------------------------------------------------------------------------------|-------------|-------------------------------------|---------------------------------|----------------------------------|
| T<br>ALVANIZED<br>ANIZED<br>NION                                                                                                                                                                                                                                                                    | REVISIONS   | Date Description                    |                                 |                                  |
| VAPOR RECOVERY HANDHOLE<br>SEE SPECIFICATIONS<br>VAPOR RECOVERY ADAPTER<br>WITH CAP, SEE SPECIFICATIONS<br>SLOPE DOWN I" FOR 3'-0"<br>ALL AROUND                                                                                                                                                    |             |                                     | UNDERGROUND STORAGE TANKS (UST) | DETAILS                          |
| CONCRETE SLAB AS REQUIRED<br>(SEE CIVIL DRAWINGS AND<br>NOTES 2 AND 12 ON ST-2<br>AGGREGATE BASE COURSE.<br>12"MINIMUM DEPTH<br>PEA GRAVEL OR CRUSHED<br>ROCK (TYP ALL AROUND)<br>4"SCHEDULE 40 BLACK<br>STEEL RISER PIPE TO<br>FITTING ON UNDERGROUND<br>TANK. COAT WITH ASPHALT<br>MASTIC COATING |             | Alaska Department of Transportation | & FUDIIC FACIIITIES             | Effective Date: January 15, 1993 |
|                                                                                                                                                                                                                                                                                                     | Drawing No. | ST-3                                | Sheet No.                       | 3 of 5                           |