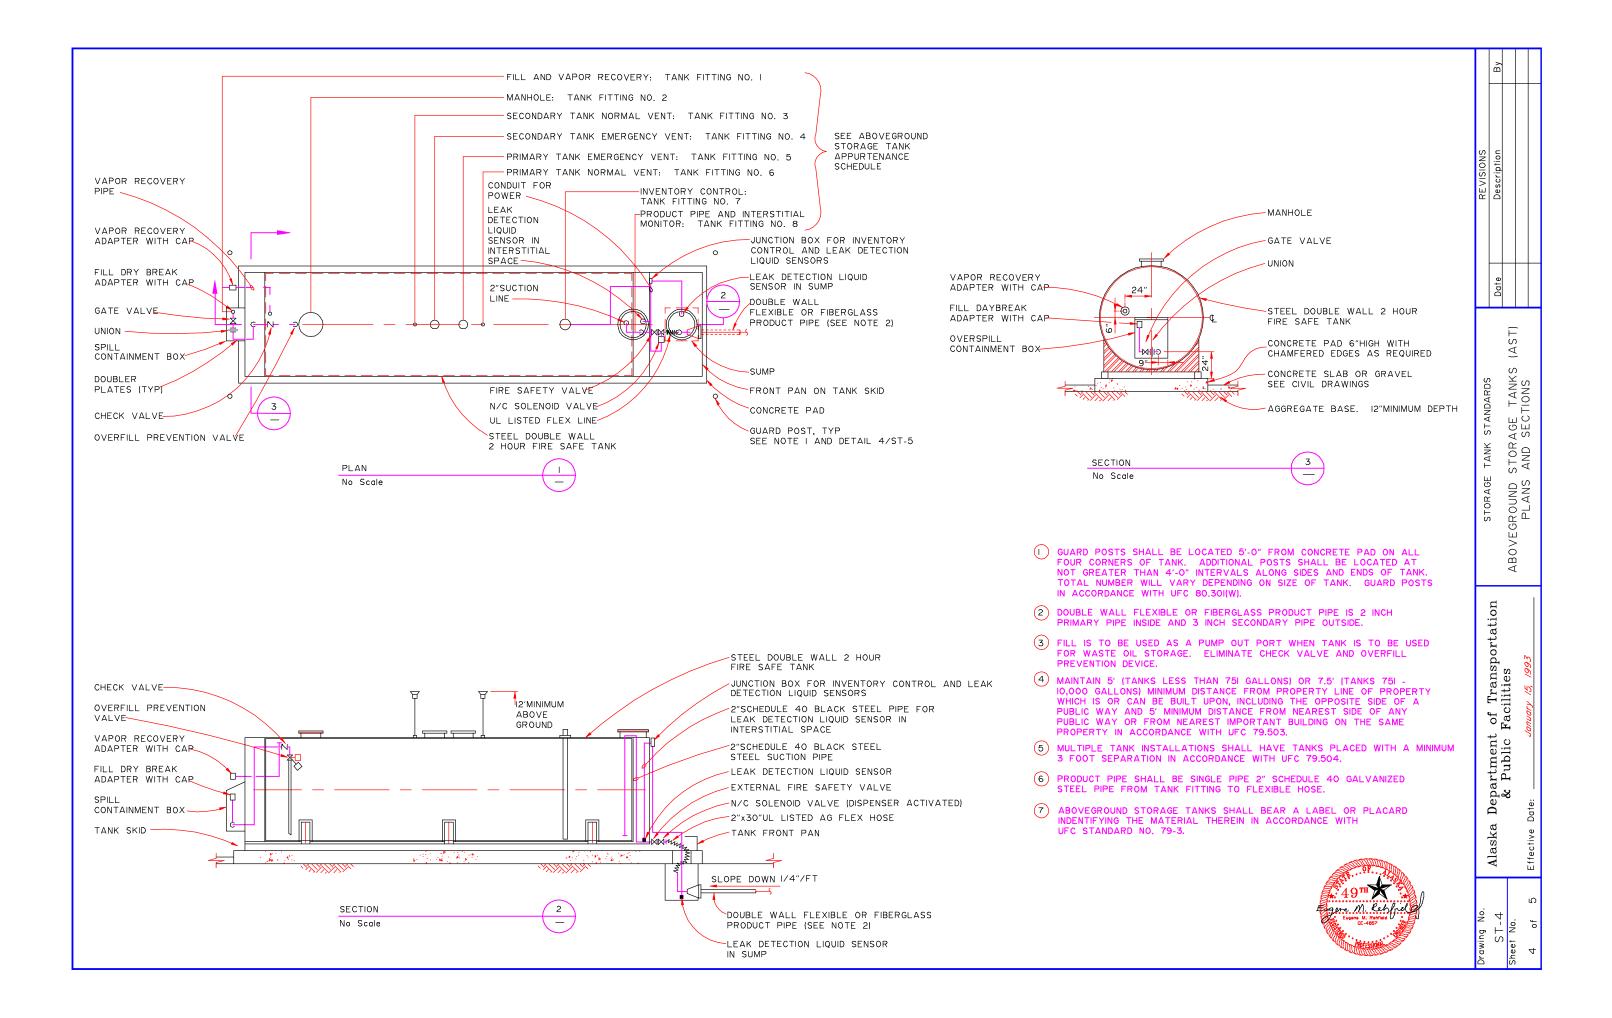

|                                                                                                                                                                                                                                                                                                                                                                                                                                                                                                                                                                                                                                                                                                         |                                                                                                         | ABOVEGROUND                                                                                                                                                                                                                                                                                                                                                                                                               | STORAGE TANK (AST) A                                                                                                                                                                                                                                         | APPURTENANCE SCHEDUL                                                                                                                                                                                                                                                                                                                                                                    | E                                                                                                                                                                                                                                                                                                                                                                                                                                           |
|---------------------------------------------------------------------------------------------------------------------------------------------------------------------------------------------------------------------------------------------------------------------------------------------------------------------------------------------------------------------------------------------------------------------------------------------------------------------------------------------------------------------------------------------------------------------------------------------------------------------------------------------------------------------------------------------------------|---------------------------------------------------------------------------------------------------------|---------------------------------------------------------------------------------------------------------------------------------------------------------------------------------------------------------------------------------------------------------------------------------------------------------------------------------------------------------------------------------------------------------------------------|--------------------------------------------------------------------------------------------------------------------------------------------------------------------------------------------------------------------------------------------------------------|-----------------------------------------------------------------------------------------------------------------------------------------------------------------------------------------------------------------------------------------------------------------------------------------------------------------------------------------------------------------------------------------|---------------------------------------------------------------------------------------------------------------------------------------------------------------------------------------------------------------------------------------------------------------------------------------------------------------------------------------------------------------------------------------------------------------------------------------------|
| TANK FITTING NO. I                                                                                                                                                                                                                                                                                                                                                                                                                                                                                                                                                                                                                                                                                      | TANK FITTING NO. 2                                                                                      | TANK FITTINGS NO. 3 AND 6                                                                                                                                                                                                                                                                                                                                                                                                 | TANK FITTINGS NO. 4 AND 5                                                                                                                                                                                                                                    | TANK FITTING NO. 7                                                                                                                                                                                                                                                                                                                                                                      | TANK FITTING NO. 8                                                                                                                                                                                                                                                                                                                                                                                                                          |
| ANK BOSS: 4" NPT<br>RISER PIPE NIPPLE: 4"DIA SCHEDULE 40<br>SLACK STEEL WITH 4"NPT ENDS.<br>ILL DRYBREAK ADAPTER: EMCO WHEATON F500,<br>DPW IGHA OR EQUAL.<br>SOLATION VALVE: MORRISON 235B OR EQUAL.<br>SOLATION VALVE: MORRISON 235B OR EQUAL.<br>SOLATION VALVE: MORRISON 235B OR EQUAL.<br>ILL CAP: EMCO WHEATON F499, OPW I7HT OR EQUAL<br>DVERFILL PREVENTION: CLAY BAILEY LAFON<br>"ILL LIMITER OR EQUAL.<br>DROP TUBE: EMCO WHEATON EWA 20-004, OPW<br>SIT-7268 OR EQUAL. LENGTH CUT TO SUIT WITH 45°<br>ANGLE END TERMINATING 6" ABOVE BOTTOM OF TANK<br>TO MEET LOCAL REQUIREMENTS.<br>"E:<br>NCIL WORDS "DIESEL FUEL NO. 2" ON TOP OF FILL<br>BREAK SPILL CONTAINMENT BOX IN 2"HIGH LETTERS. | • TANK MANHOLE: 24" DIA.<br>WITH STAINLESS STEEL NUTS,<br>BOLTS AND WASHERS.                            | <ul> <li>TANK BOSS: 4"NPT</li> <li>REDUCER BUSHING: 4"x2"NPT</li> <li>RISER PIPE NIPPLE: 2"DIA<br/>SCHEDULE 40 GALVANIZED<br/>STEEL WITH 2" NPT ENDS.</li> <li>VENT: EMCO WHEATON MR 354,<br/>OPW 23 OR EQUAL UPWARD<br/>DISCHARGE VENT. FOR VAPOR<br/>RECOVERY SYSTEMS, USE EMCO<br/>WHEATON EWA84, OPW 523 OR<br/>EQUAL PRESSURE/VACUUM VENT<br/>WITH SETTINGS TO MEET LOCAL<br/>REQUIREMENTS. (SEE NOTE 6).</li> </ul> | EMERGENCY VENTS: CLAY<br>BAILEY NO. 368 SIZED IN<br>ACCORDANCE WITH UFC 79.509(B).                                                                                                                                                                           | <ul> <li>PRIMARY TANK BOSS: 4" NPT</li> <li>RISER PIPE: 4"DIA SCHEDULE<br/>40 GALVANIZED STEEL WITH<br/>4" NPT ENDS. LENGTH TO<br/>SUIT.</li> <li>INVENTORY PROBE: VEEDER<br/>ROOT TL5-350 SYSTEM WITH<br/>PROBE LENGTH TO SUIT AND<br/>CAP AND RING KIT AT TOP OF<br/>RISER PIPE.</li> </ul>                                                                                           | <ul> <li>SECONDARY TANK MANHOLE: 24" D</li> <li>PRIMARY TANK BOSS: 4"NPT</li> <li>REDUCER BUSHING: 4"x2" NPT DOU</li> <li>RISER PIPE NIPPLE: 2"DIA SCHEDULE</li> <li>SUCTION TUBE: 2"DIA SCHEDULE 4</li> <li>SUCTION STRAINER: EMCO WHEATC<br/>LOCATED 6" ABOVE BOTTOM OF T</li> <li>EXTERNAL FIRE SAFETY VALVE:</li> <li>SOLENOID VALVE: ASCO 8210 OR</li> <li>LEAK DETECTION SENSOR: VEEDEF<br/>INTERSTITIAL SPACE AND ANOTHER</li> </ul> |
| AME AS DIESEL FUEL NO. 2 ABOVE EXCEPT<br>STENCIL WORD "UNLEADED GASOLINE".                                                                                                                                                                                                                                                                                                                                                                                                                                                                                                                                                                                                                              | • SAME AS DIESEL FUEL NO. 2<br>ABOVE.                                                                   | <ul> <li>SAME AS DIESEL FUEL<br/>NO. 2 ABOVE.</li> </ul>                                                                                                                                                                                                                                                                                                                                                                  | <ul> <li>SAVE AS DIESEL FUEL<br/>NO. 2 ABOVE.</li> </ul>                                                                                                                                                                                                     | • SAME AS DESEL FUEL<br>NO. 2 ABOVE                                                                                                                                                                                                                                                                                                                                                     | • SAME AS DIESEL FUEL NO. 2 ABOV                                                                                                                                                                                                                                                                                                                                                                                                            |
| AME AS DIESEL FUEL NO. 2 ABOVE EXCEPT<br>ILL IS TO BE USED AS A PUMPOUT; NO<br>OVERFILL PREVENTION DEVICE AND STENCIL<br>VORDS "WASTE OIL".                                                                                                                                                                                                                                                                                                                                                                                                                                                                                                                                                             | • SAME AS DIESEL FUEL NO. 2<br>ABOVE.                                                                   | <ul> <li>SAME AS DIESEL FUEL</li> <li>NO. 2 ABOVE.</li> </ul>                                                                                                                                                                                                                                                                                                                                                             | <ul> <li>SAME AS DIESEL FUEL<br/>NO. 2 ABOVE.</li> </ul>                                                                                                                                                                                                     | • SAME AS DESEL FUEL<br>NO. 2 ABOVE                                                                                                                                                                                                                                                                                                                                                     | <ul> <li>SAME AS DIESEL FUEL NO. 2 ABOV</li> </ul>                                                                                                                                                                                                                                                                                                                                                                                          |
| AME                                                                                                                                                                                                                                                                                                                                                                                                                                                                                                                                                                                                                                                                                                     | AS DIESEL FUEL NO. 2 ABOVE EXCEPT<br>5 TO BE USED AS A PUMPOUT; NO<br>ILL PREVENTION DEVICE AND STENCIL | AS DIESEL FUEL NO. 2 ABOVE EXCEPT<br>5 TO BE USED AS A PUMPOUT; NO<br>1LL PREVENTION DEVICE AND STENCIL<br>• SAME AS DIESEL FUEL NO. 2<br>ABOVE.                                                                                                                                                                                                                                                                          | AS DIESEL FUEL NO. 2 ABOVE EXCEPT<br>S TO BE USED AS A PUMPOUT; NO<br>ILL PREVENTION DEVICE AND STENCIL<br>ABOVE.<br>NO. 2 ABOVE.<br>• SAME AS DIESEL FUEL NO. 2<br>ABOVE.<br>• SAME AS DIESEL FUEL NO. 2<br>ABOVE.<br>• SAME AS DIESEL FUEL NO. 2<br>ABOVE. | AS DIESEL FUEL NO. 2 ABOVE EXCEPT<br>S TO BE USED AS A PUMPOUT; NO<br>ILL PREVENTION DEVICE AND STENCIL<br>ABOVE.<br>NO. 2 ABOVE.<br>• SAME AS DIESEL FUEL<br>NO. 2 ABOVE. | AS DIESEL FUEL NO. 2 ABOVE. NO. 2 ABOVE.<br>AS DIESEL FUEL NO. 2 ABOVE EXCEPT<br>S TO BE USED AS A PUMPOUT; NO<br>ILL PREVENTION DEVICE AND STENCIL<br>• SAME AS DIESEL FUEL<br>NO. 2 ABOVE.<br>• SAME AS DIESEL FUEL<br>NO. 2 ABOVE.                                                                            |

|                                                                                                                                                  | _         |                                                                                             |           |             |
|--------------------------------------------------------------------------------------------------------------------------------------------------|-----------|---------------------------------------------------------------------------------------------|-----------|-------------|
|                                                                                                                                                  |           | By                                                                                          |           |             |
|                                                                                                                                                  |           |                                                                                             |           |             |
| TERSTITIAL WELL NO. 2 (SEE DETAIL 4/ST-3)                                                                                                        |           |                                                                                             |           |             |
| Y TANK BOSS: 2"NPT                                                                                                                               |           |                                                                                             |           |             |
| BUSHING: 4"x2"NPT                                                                                                                                | sN        | ion                                                                                         |           |             |
| : 4" DIA SCHEDULE 40 BLACK STEEL WITH<br>MASTIC COATING AND 4" NPT ENDS.<br>D SUIT.                                                              | REVISIONS | Description                                                                                 |           |             |
| EMCO WHEATON EWA 721-001, OPW 104 AOW                                                                                                            | ш         |                                                                                             |           |             |
| ECTION SENSOR: VEEDER ROOT TLS-350 SYSTEM<br>( SENSOR IN INTERSTITIAL SPACE OF DOUBLE WALL TANK<br>RPROOF CAP AND RING KIT AT TOP OF RISER PIPE. |           |                                                                                             |           |             |
|                                                                                                                                                  |           | Date                                                                                        |           |             |
|                                                                                                                                                  |           |                                                                                             |           |             |
|                                                                                                                                                  |           |                                                                                             |           |             |
|                                                                                                                                                  | ARDS      |                                                                                             |           |             |
|                                                                                                                                                  | STANDARDS |                                                                                             |           | LES         |
|                                                                                                                                                  | TANK      |                                                                                             |           | EDU         |
| DIESEL FUEL NO. 2 ABOVE                                                                                                                          |           |                                                                                             |           | SCHEDULES   |
| DIESEL FUEL NO. 2 ABOVE                                                                                                                          | STORAGE   |                                                                                             |           |             |
|                                                                                                                                                  | ST        | )                                                                                           |           |             |
|                                                                                                                                                  |           |                                                                                             |           |             |
| 8                                                                                                                                                | -         |                                                                                             |           |             |
| ' DIA WITH S/S NUTS, BOLTS AND WASHERS.                                                                                                          | :         | tıon                                                                                        |           |             |
| OUBLE TAPPED                                                                                                                                     | -         | rta                                                                                         |           |             |
| DULE 40 BLACK STEEL WITH 2"NPT ENDS                                                                                                              |           | bod                                                                                         |           |             |
| 40 BLACK STEEL PIPE WITH 2"NPT ENDS                                                                                                              |           | uns<br>oc                                                                                   | n<br>D    | 1993        |
| ATON 157, OPW EQUIVALENT MODEL OR EQUAL<br>TANK.                                                                                                 |           | L'r?                                                                                        |           |             |
| MORRISON 346 OR EQUAL                                                                                                                            | ۲.<br>و   |                                                                                             |           | X           |
| OR EQUAL. NORMALLY CLOSED. DISPENSER ACTIVATED.                                                                                                  |           | °Ĕ                                                                                          | ÷         | January 15, |
| DER ROOT TLS 350 SYSTEM WITH LIQUID SENSOR IN<br>HER IN TANK PIPE SUMP.                                                                          | -         | lent                                                                                        |           | 101         |
| BOVE                                                                                                                                             | -         | Alaska Department of Transportation<br>کر کارہ کے کارہ کر کارہ کر کارہ کر کارہ کر کارہ کارہ |           |             |
| 30VE EXCEPT NO STRAINER IN PRODUCT PIPE.                                                                                                         | ٢         | nep                                                                                         | ర         | Date:       |
|                                                                                                                                                  |           | Ка                                                                                          |           |             |
|                                                                                                                                                  |           | as                                                                                          |           | Effective   |
|                                                                                                                                                  |           | A                                                                                           |           | Eff         |
| A to the the terminal                                                                                                                            |           |                                                                                             |           |             |
| R. E-487                                                                                                                                         | No.       | <u> </u>                                                                                    |           | Ω           |
| M VENT CAP.                                                                                                                                      | ∠<br>Ď    | ST-I                                                                                        | No.       | of          |
|                                                                                                                                                  | Drawing   |                                                                                             | Sheet No. | _           |