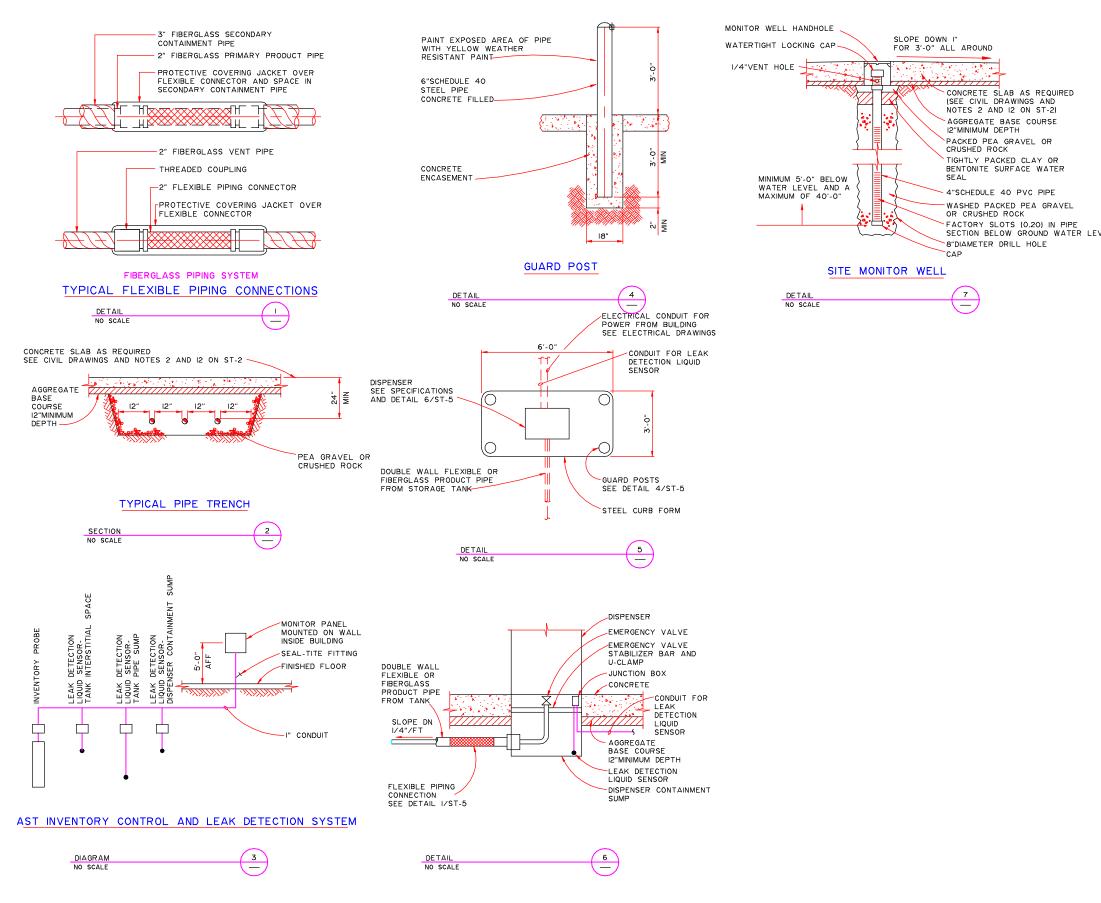

|           | REVISIONS              | Date Description By                 |                    |                                  |     |
|-----------|------------------------|-------------------------------------|--------------------|----------------------------------|-----|
| EVEL ONLY | STORAGE TANK STANDARDS |                                     |                    | DETAILS                          |     |
|           |                        | Alaska Department of Transportation | & LADIIC FACIILIES | Effective Date: January 15, 1993 |     |
|           | Drawing No.            | ST-5                                | Sheet No.          | ע<br>יי<br>ע                     | - 1 |