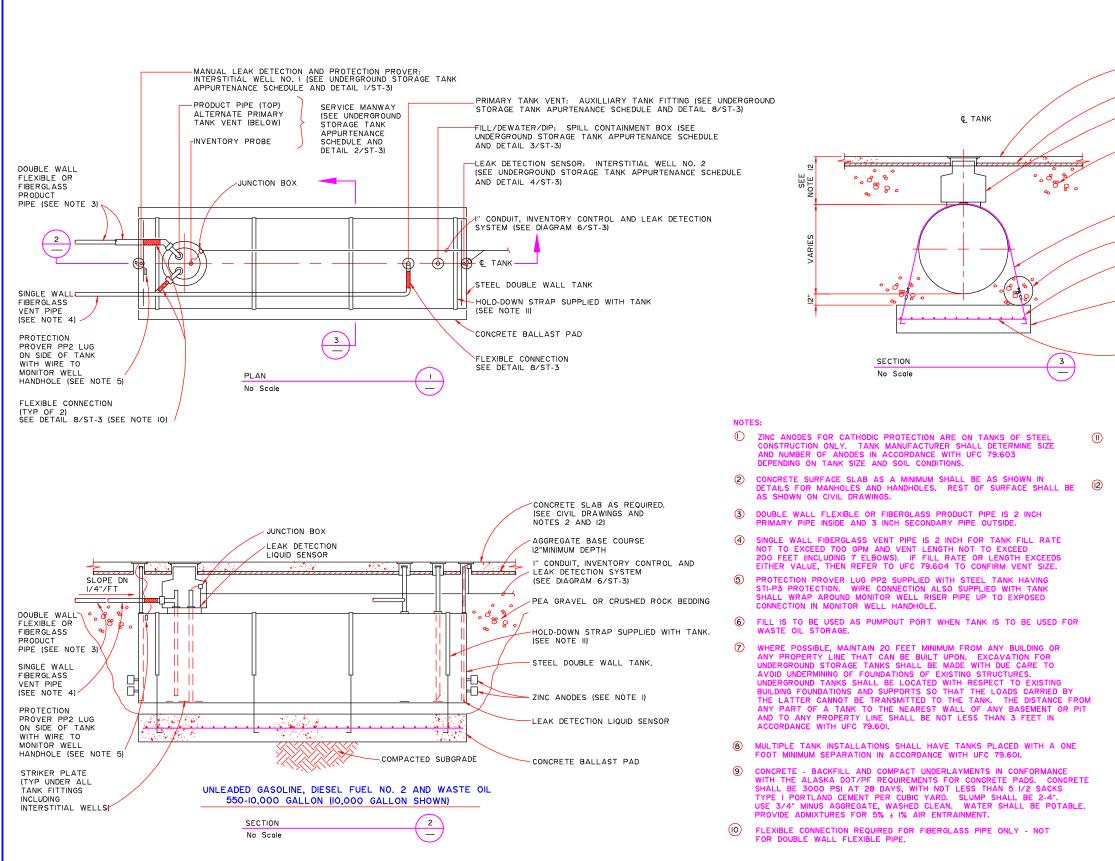

|                                     |                                                                                                                                                                                                                                                                                                                                                                                                                                                                                                                                                                                                                                                                                                                                                              | UNDER GROUND S                                                                                                                                                                                                                                                                                                                                                                                                                                                                                                                                                                                                                                                                                                                                                                                                                                                                                                                                                                                                                                                                                                                                                                                                                                                                                                                                                                                                                                                                                                                                                                                                                                                                                                                                                                                                                                                                                                                                                               | TORAGE TANK (UST) A                                                                                                                                                                                                                                                                                                                                                                                                                                                                         | PPURTENANCE SCHEDULE                                                                                                                                                                                                                                                                                                                                                                                                                                                                                                                                                                                                                                                                                                                                                                                                                                                                                                                                                                                                                                                                                                                              |                                                                                                                                                                                 |
|-------------------------------------|--------------------------------------------------------------------------------------------------------------------------------------------------------------------------------------------------------------------------------------------------------------------------------------------------------------------------------------------------------------------------------------------------------------------------------------------------------------------------------------------------------------------------------------------------------------------------------------------------------------------------------------------------------------------------------------------------------------------------------------------------------------|------------------------------------------------------------------------------------------------------------------------------------------------------------------------------------------------------------------------------------------------------------------------------------------------------------------------------------------------------------------------------------------------------------------------------------------------------------------------------------------------------------------------------------------------------------------------------------------------------------------------------------------------------------------------------------------------------------------------------------------------------------------------------------------------------------------------------------------------------------------------------------------------------------------------------------------------------------------------------------------------------------------------------------------------------------------------------------------------------------------------------------------------------------------------------------------------------------------------------------------------------------------------------------------------------------------------------------------------------------------------------------------------------------------------------------------------------------------------------------------------------------------------------------------------------------------------------------------------------------------------------------------------------------------------------------------------------------------------------------------------------------------------------------------------------------------------------------------------------------------------------------------------------------------------------------------------------------------------------|---------------------------------------------------------------------------------------------------------------------------------------------------------------------------------------------------------------------------------------------------------------------------------------------------------------------------------------------------------------------------------------------------------------------------------------------------------------------------------------------|---------------------------------------------------------------------------------------------------------------------------------------------------------------------------------------------------------------------------------------------------------------------------------------------------------------------------------------------------------------------------------------------------------------------------------------------------------------------------------------------------------------------------------------------------------------------------------------------------------------------------------------------------------------------------------------------------------------------------------------------------------------------------------------------------------------------------------------------------------------------------------------------------------------------------------------------------------------------------------------------------------------------------------------------------------------------------------------------------------------------------------------------------|---------------------------------------------------------------------------------------------------------------------------------------------------------------------------------|
| PRODUCT                             | INTERSTITIAL WELL NO. I (SEE DETAIL I/ST-3)                                                                                                                                                                                                                                                                                                                                                                                                                                                                                                                                                                                                                                                                                                                  | SERVICE MANWAY (SEE DETAIL 2/ST-3)                                                                                                                                                                                                                                                                                                                                                                                                                                                                                                                                                                                                                                                                                                                                                                                                                                                                                                                                                                                                                                                                                                                                                                                                                                                                                                                                                                                                                                                                                                                                                                                                                                                                                                                                                                                                                                                                                                                                           | AUXILLIARY TANK FITTING                                                                                                                                                                                                                                                                                                                                                                                                                                                                     | FILL/SPILL CONTAIN. BOX (SEE DETAIL 3/ST-3)                                                                                                                                                                                                                                                                                                                                                                                                                                                                                                                                                                                                                                                                                                                                                                                                                                                                                                                                                                                                                                                                                                       | INTEF                                                                                                                                                                           |
| DIESEL FUEL<br>NO. 2                | • SECONDARY TANK BOSS: 2" NPT                                                                                                                                                                                                                                                                                                                                                                                                                                                                                                                                                                                                                                                                                                                                | • SERVICE MANHOLE: UNIVERSAL 78-3610 FRAME AND COVER                                                                                                                                                                                                                                                                                                                                                                                                                                                                                                                                                                                                                                                                                                                                                                                                                                                                                                                                                                                                                                                                                                                                                                                                                                                                                                                                                                                                                                                                                                                                                                                                                                                                                                                                                                                                                                                                                                                         | • PRIMARY TANK BOSS: 4" NPT                                                                                                                                                                                                                                                                                                                                                                                                                                                                 | • PRIMARY TANK BOSS: 4"NPT                                                                                                                                                                                                                                                                                                                                                                                                                                                                                                                                                                                                                                                                                                                                                                                                                                                                                                                                                                                                                                                                                                                        | • SECONDARY T                                                                                                                                                                   |
| SEE NOTE 2)                         | <ul> <li>REDUCER BUSHING: 4"x2" NPT</li> <li>RISER PIPE: 4"DIA SCHEDULE 40 BLACK STEEL<br/>WITH ASPHALT MASTIC COATING AND 4" NPT<br/>ENDS. LENGTH TO SUIT.</li> <li>HANDHOLE: EMCO WHEATON EWA 722-00I,<br/>OPW 104AOW OR EQUAL INCLUDING MONITOR<br/>WELL HANDHOLE WITH LOCKABLE CAP AND<br/>COLLAR.</li> <li>PROTECTION PROVER: PP2 LUG ON TOP SIDE<br/>OF TANK WITH WIRE CONNECTION WRAPPED<br/>AROUND RISER PIPE UP TO EXPOSED<br/>CONNECTION IN MONITOR WELL HANDHOLE.</li> <li>NOTE: THIS MONITOR WELL TO BE USED FOR<br/>PROTECTION PROVER AS WELL AS MANUAL<br/>LEAK DETECTION OF INTERSTITIAL SPACE IN<br/>DOUBLE WALL TANK. IT CAN ALSO SERVE<br/>FOR ADDITIONAL AUTOMATIC LEAK DETECTION<br/>LIQUID SENSOR IN THE FUTURE AS REQUIRED.</li> </ul> | <ul> <li>TANK MANHOLE: CLAY AND BAILEY ASRFM36 REVERSE FLANGE MANHOLE<br/>FRAME AND ASRFM KIT-A COVER AND GASKET KIT. COVER WITH THREE (3)<br/>PRIMARY TANK BOSSES AT 4" NPT EACH ARRANGED ON A CIRCLE AROUND<br/>CENTER AT 120" SEPARATION.</li> <li>SUMP: CONTAINMENT TECHNOLOGES HD 2033, 3033 OR 4033<br/>WITH BOLTED WATERTIGHT LID AND RISER EXTENSIONS 9033 AS APPLICABLE.</li> <li>TANK MANHOLE FITTING NO. 1: PRODUCT<br/>-PRIMARY TANK BOSS: 4"NPT</li> <li>REDUCER BUSHING: 4"x2" NPT DOUBLE TAPPED<br/>-PIPING: 2"DIA AMERON DUALOY 3000/L WITH SUMP WALL<br/>PENETRATION ASSEMBLY PART NO. 3303670 OR ENVIROFLEX PIPING SYSTEM.<br/>-SUCTION TUBE: 2"DIA SCHEDULE 40 BLACK STEEL WITH 2"NPT ENDS<br/>-SUCTION CHECK VALVE: EMCO WHEATON A464-002, OPW 32H-5055 OR<br/>EQUAL POPPET ANGLE CHECK VALVE</li> <li>SUCTION STRAINER: EMCO WHEATON 157, OPW EQUIVALENT MODEL OR<br/>EQUAL DOPPET ANGLE CHECK VALVE</li> <li>TANK MANHOLE FITTING NO. 2: VENT (SEE NOTE 5)<br/>-PRIMARY TANK BOSS: 4" NPT</li> <li>REDUCER BUSHING 4"x2" NPT SINGLE TAPPED<br/>-PIPING; 2"DIA AMERON DUALOY 3000/L WITH SUMP WALL PENETRATION<br/>ASSEMBLY PART NO. 3303670</li> <li>VENT CAP: EMCO WHEATON MR 354, OPW 23 OR EQUAL UPWARD<br/>DISCHARGE VENT. FOR VAPOR RECOVERY SYSTEMS USE EMCO WHEATON<br/>EWA 84, OPW 523 OR EQUAL PRESSURE/VACUUM VENT WITH SETTINGS TO<br/>MEET LOCAL REQUIREMENTS (SEE NOTE 6)</li> <li>TANK MANHOLE FITTING NO. 3: INVENTORY PROBE<br/>-RIMARGE VENT. FOR VAPOR RECOVERY SYSTEMS USE EMCO WHEATON<br/>EWA 84, OPW 523 OR EQUAL PRESSURE/VACUUM VENT WITH SETTINGS TO<br/>MEET LOCAL REQUIREMENTS (SEE NOTE 6)</li> <li>TANK MANHOLE FITTING NO.3: INVENTORY PROBE<br/>-RIMARY TANK BOSS: 4"NPT<br/>-RISER PIPE: 4"DIA SCHEDULE 40 BLACK STEEL WITH 4"NPT ENDS. LENGTH<br/>TO SUIT<br/>-INVENTORY PROBE: VEEDER ROOT TLS-350 SYSTEM WITH<br/>PROBE LENGTH TO SUIT AND CAP AND RING KIT AT TOP OF<br/>PISFP PIPE</li> </ul>                     | <ul> <li>RISER PIPE: 4" DIA<br/>SCHEDULE 40 BLACK STEEL<br/>WITH ASPHALT MASTIC<br/>COATING AND 4" NPT ENDS.<br/>LENGTH TO SUIT.</li> <li>VAPOR RECOVER HANDHOLE:<br/>ACE TANK ATTIT-12,<br/>OPW IO4A-IO66 OR EQUAL</li> <li>VAPOR RECOVERY ADAPTER:<br/>EMCO WHEATON EWA76,<br/>OPW IGIIAV OR EQUAL.</li> <li>VAPOR RECOVERY ADAPTER<br/>CAP: EMCO WHEATON<br/>EWA 99, OPW I7IIT<br/>OR EQUAL</li> <li>NOTE: NO AUXILLIARY<br/>TANK FITTING ON TANKS<br/>LESS THAN IOOO GALLONS</li> </ul> | <ul> <li>RISER PIPE: 4" DIA SCHEDULE 40 BLACK<br/>STEEL WITH ASPHALT MASTIC COATING AND 4" NPT<br/>ENDS. LENGTH TO SUIT.</li> <li>CONTAINMENT HANDHOLE: EMCO WHEATON<br/>EWA 1003-008, OPW 1-4580 OR EQUAL.</li> <li>FILL ADAPTER: EMCO WHEATON EWA 30-014,<br/>OPW 633T OR EQUAL. FOR COAXIAL VAPOR<br/>RECOVERY SYSTEMS. USE EMCO WHEATON<br/>EWA 9-001, OPW 633TC OR EQUAL.</li> <li>FILL CAP: EMCO WHEATON EWA 97-003,<br/>OPW 634TT OR EQUAL.</li> <li>FILL CAP: EMCO WHEATON EWA 97-003,<br/>OPW 634TT OR EQUAL.</li> <li>OVERFILL PREVENTION: EMCO WHEATON<br/>AIIO0-001, OPW 6ISO OR EQUAL.</li> <li>DROPTUBE: EMCO WHEATON EWA20-004,<br/>OPW 6IT-7268 OR EQUAL. FOR COAXIAL<br/>VAPOR RECOVERY SYSTEMS USE, EMCO WHEATON<br/>EWA 90-001, OPW 6ITC OR EQUAL. LENGTH CUT<br/>TO SUIT WITH 45/d ANGLE END TERMINATING<br/>8 - 12" ABOVE STRIKER PLATE AT BOTTOM OF<br/>TANK TO MEET LOCAL REQUIREMENTS.</li> <li>NOTES: ENGRAVE WORDS "DIESEL FUEL<br/>NO. 2" ON COVER OF FILL/SPILL<br/>CONTAINMENT BOX IN LARGEST LETTERS PRACTICAL<br/>TO FIT SPACE WITH 1/8 INCH WIDE BY 1/16 INCH<br/>DEED WINHIM (UT ECOP TUF INCODEDIDAN</li> </ul> | <ul> <li>REDUCER BUSI</li> <li>RISER PIPE:<br/>ASPHALT MAS<br/>LENGTH TO S</li> <li>HANDHOLE: E<br/>OR EQUAL.</li> <li>LEAK DETECTI<br/>WITH LEAK SI<br/>AND WATERPF</li> </ul> |
| INLEADED<br>SASOLINE<br>SEE NOTE 2) | SAME AS DIESEL FUEL NO. 2 ABOVE                                                                                                                                                                                                                                                                                                                                                                                                                                                                                                                                                                                                                                                                                                                              | DENT CAP: ENCOWER 2010 MR 334, DFW 23 DR EQUAL DFWARD<br>DISCHARGE VENT. FOR VAPOR RECOVERY SYSTEMS USE ENCOWHEATON<br>EWA 84, OPW 523 OR EQUAL PRESSUR/VACUUM VENT WITH SETTINGS TO<br>MEET LOCAL REQUIREMENTS (SEE NOTE 6)       To SUIT WITH 45/4 ANGLE<br>8 - 12" ABOVE STRIKER PLA<br>TANK MANHOLE FITTING NO. 3: INVENTORY PROBE<br>-PRIMARY TANK BOSS: 4"NPT<br>-RISER PIPE: 4"DIA SCHEDULE 40 BLACK STEEL WITH 4"NPT ENDS. LENGTH<br>TO SUIT<br>-INVENTORY PROBE: VEEDER ROOT TLS-350 SYSTEM WITH<br>PROBE LENGTH TO SUIT AND CAP AND RING KIT AT TOP OF<br>RISER PIPE.       NOTE: NO AUXILLIARY<br>TANK FITTING ON TANKS<br>LESS THAN 1000 GALLONS       NOTES: ENGRAVE WORDS "<br>NO. 2" ON COVER OF FILL/<br>CONTAINMENT BOX IN LARGE<br>TO FIT SPACE WITH I/S ING<br>DEEP MINIMUM CUT FOR THE<br>SENSOR IN BOTTOM OF SUMP         AS DIESEL FUEL NO. 2 ABOVE       • SAME AS DIESEL FUEL NO. 2 ABOVE       • SAME AS DIESEL FUEL<br>SAME AS DIESEL FUEL NO. 2 ABOVE       • SAME AS DIESEL FUEL<br>SAME AS DIESEL FUEL NO. 2 ABOVE       • SAME AS DIESEL FUEL<br>SAME AS DIESEL FUEL NO. 2 ABOVE       • SAME AS DIESEL FUEL<br>SAME AS DIESEL FUEL NO. 2 ABOVE       • SAME AS DIESEL FUEL<br>SAME AS DIESEL FUEL NO. 2 ABOVE       • SAME AS DIESEL FUEL<br>SAME AS DIESEL FUEL NO. 2 ABOVE       • SAME AS DIESEL FUEL<br>SAME AS DIESEL FUEL NO. 2 ABOVE       • SAME AS DIESEL FUEL<br>SAME AS DIESEL FUEL NO. 2 ABOVE       • SAME AS DIESEL FUEL<br>SAME AS DIESEL FUEL NO. 2 ABOVE       • SAME AS DIESEL FUEL<br>SAME AS DIESEL FUEL NO. 2 ABOVE       • SAME AS DIESEL FUEL<br>SAME AS DIESEL FUEL NO. 2 ABOVE       • SAME AS DIESEL FUEL<br>SAME AS DIESEL FUEL NO. 2 ABOVE       • SAME AS DIESEL FUEL<br>SAME AS DIESEL FUEL NO. 2 ABOVE       • SAME AS DIESEL FUEL<br>SAME AS DIESEL FUEL NO. 2 ABOVE       • SAME AS DIESEL FUEL<br>SAME AS DIESEL FUEL NO. 2 ABOVE       • SAME AS DIESEL FUEL<br>SAME AS DIESEL FUEL NO. 2 ABOVE       • SA | SAME AS DIESEL FUEL NO. 2 ABOVE<br>EXCEPT WORDS "UNLEADED GASOLINE" ON COVER<br>OF FULL (SPILL CONTAINMENT BOY                                                                                                                                                                                                                                                                                                                                                                              | • SAME AS DIE                                                                                                                                                                                                                                                                                                                                                                                                                                                                                                                                                                                                                                                                                                                                                                                                                                                                                                                                                                                                                                                                                                                                     |                                                                                                                                                                                 |
| WASTE OIL<br>ISEE NOTE 2)           | • SAME AS DIESEL FUEL NO. 2 ABOVE                                                                                                                                                                                                                                                                                                                                                                                                                                                                                                                                                                                                                                                                                                                            | • SAME AS DESEL FUEL NO. 2 ABOVE EXCEPT NO ANGLE CHECK VALVE OR<br>STRAINER IN PRODUCT PIPE                                                                                                                                                                                                                                                                                                                                                                                                                                                                                                                                                                                                                                                                                                                                                                                                                                                                                                                                                                                                                                                                                                                                                                                                                                                                                                                                                                                                                                                                                                                                                                                                                                                                                                                                                                                                                                                                                  | <ul> <li>SAME AS DIESEL FUEL<br/>NO. 2 ABOVE</li> </ul>                                                                                                                                                                                                                                                                                                                                                                                                                                     | <ul> <li>SAME AS DIESEL FULE NO. 2 ABOVE EXCEPT FILL<br/>IS TO BE USED AS A PUMPOUT, NO OVERFILL<br/>PROTECTION DEVICE; NO COAXIAL ADAPTER OR<br/>DROPTUBE; AND ENGRAVE "WASTE OLL" ON COVER<br/>OF FILL/SPILL CONTAINMENT BOX.</li> </ul>                                                                                                                                                                                                                                                                                                                                                                                                                                                                                                                                                                                                                                                                                                                                                                                                                                                                                                        | • SAME AS DIE                                                                                                                                                                   |

|                                                                                                                                                                                                                                                                                                                                                                                                                                                                                                                                                                                                                                                                                                         |                                                                                                         | ABOVEGROUND                                                                                                                                                                                                                                                                                                                                                                                                               | STORAGE TANK (AST) A                                                                                                                                                                                                                                         | APPURTENANCE SCHEDUL                                                                                                                                                                                                                                                                                                                                                                    | E                                                                                                                                                                                                                                                                                                                                                                                                                                           |
|---------------------------------------------------------------------------------------------------------------------------------------------------------------------------------------------------------------------------------------------------------------------------------------------------------------------------------------------------------------------------------------------------------------------------------------------------------------------------------------------------------------------------------------------------------------------------------------------------------------------------------------------------------------------------------------------------------|---------------------------------------------------------------------------------------------------------|---------------------------------------------------------------------------------------------------------------------------------------------------------------------------------------------------------------------------------------------------------------------------------------------------------------------------------------------------------------------------------------------------------------------------|--------------------------------------------------------------------------------------------------------------------------------------------------------------------------------------------------------------------------------------------------------------|-----------------------------------------------------------------------------------------------------------------------------------------------------------------------------------------------------------------------------------------------------------------------------------------------------------------------------------------------------------------------------------------|---------------------------------------------------------------------------------------------------------------------------------------------------------------------------------------------------------------------------------------------------------------------------------------------------------------------------------------------------------------------------------------------------------------------------------------------|
| TANK FITTING NO. I                                                                                                                                                                                                                                                                                                                                                                                                                                                                                                                                                                                                                                                                                      | TANK FITTING NO. 2                                                                                      | TANK FITTINGS NO. 3 AND 6                                                                                                                                                                                                                                                                                                                                                                                                 | TANK FITTINGS NO. 4 AND 5                                                                                                                                                                                                                                    | TANK FITTING NO. 7                                                                                                                                                                                                                                                                                                                                                                      | TANK FITTING NO. 8                                                                                                                                                                                                                                                                                                                                                                                                                          |
| ANK BOSS: 4" NPT<br>RISER PIPE NIPPLE: 4"DIA SCHEDULE 40<br>SLACK STEEL WITH 4"NPT ENDS.<br>ILL DRYBREAK ADAPTER: EMCO WHEATON F500,<br>DPW IGHA OR EQUAL.<br>SOLATION VALVE: MORRISON 235B OR EQUAL.<br>SOLATION VALVE: MORRISON 235B OR EQUAL.<br>SOLATION VALVE: MORRISON 235B OR EQUAL.<br>ILL CAP: EMCO WHEATON F499, OPW I7HT OR EQUAL<br>DVERFILL PREVENTION: CLAY BAILEY LAFON<br>"ILL LIMITER OR EQUAL.<br>DROP TUBE: EMCO WHEATON EWA 20-004, OPW<br>SIT-7268 OR EQUAL. LENGTH CUT TO SUIT WITH 45°<br>ANGLE END TERMINATING 6" ABOVE BOTTOM OF TANK<br>TO MEET LOCAL REQUIREMENTS.<br>"E:<br>NCIL WORDS "DIESEL FUEL NO. 2" ON TOP OF FILL<br>BREAK SPILL CONTAINMENT BOX IN 2"HIGH LETTERS. | • TANK MANHOLE: 24" DIA.<br>WITH STAINLESS STEEL NUTS,<br>BOLTS AND WASHERS.                            | <ul> <li>TANK BOSS: 4"NPT</li> <li>REDUCER BUSHING: 4"x2"NPT</li> <li>RISER PIPE NIPPLE: 2"DIA<br/>SCHEDULE 40 GALVANIZED<br/>STEEL WITH 2" NPT ENDS.</li> <li>VENT: EMCO WHEATON MR 354,<br/>OPW 23 OR EQUAL UPWARD<br/>DISCHARGE VENT. FOR VAPOR<br/>RECOVERY SYSTEMS, USE EMCO<br/>WHEATON EWA84, OPW 523 OR<br/>EQUAL PRESSURE/VACUUM VENT<br/>WITH SETTINGS TO MEET LOCAL<br/>REQUIREMENTS. (SEE NOTE 6).</li> </ul> | EMERGENCY VENTS: CLAY<br>BAILEY NO. 368 SIZED IN<br>ACCORDANCE WITH UFC 79.509(B).                                                                                                                                                                           | <ul> <li>PRIMARY TANK BOSS: 4" NPT</li> <li>RISER PIPE: 4"DIA SCHEDULE<br/>40 GALVANIZED STEEL WITH<br/>4" NPT ENDS. LENGTH TO<br/>SUIT.</li> <li>INVENTORY PROBE: VEEDER<br/>ROOT TL5-350 SYSTEM WITH<br/>PROBE LENGTH TO SUIT AND<br/>CAP AND RING KIT AT TOP OF<br/>RISER PIPE.</li> </ul>                                                                                           | <ul> <li>SECONDARY TANK MANHOLE: 24" D</li> <li>PRIMARY TANK BOSS: 4"NPT</li> <li>REDUCER BUSHING: 4"x2" NPT DOU</li> <li>RISER PIPE NIPPLE: 2"DIA SCHEDULE</li> <li>SUCTION TUBE: 2"DIA SCHEDULE 4</li> <li>SUCTION STRAINER: EMCO WHEATC<br/>LOCATED 6" ABOVE BOTTOM OF T</li> <li>EXTERNAL FIRE SAFETY VALVE:</li> <li>SOLENOID VALVE: ASCO 8210 OR</li> <li>LEAK DETECTION SENSOR: VEEDEF<br/>INTERSTITIAL SPACE AND ANOTHER</li> </ul> |
| AME AS DIESEL FUEL NO. 2 ABOVE EXCEPT<br>STENCIL WORD "UNLEADED GASOLINE".                                                                                                                                                                                                                                                                                                                                                                                                                                                                                                                                                                                                                              | • SAME AS DIESEL FUEL NO. 2<br>ABOVE.                                                                   | <ul> <li>SAME AS DIESEL FUEL<br/>NO. 2 ABOVE.</li> </ul>                                                                                                                                                                                                                                                                                                                                                                  | <ul> <li>SAVE AS DIESEL FUEL<br/>NO. 2 ABOVE.</li> </ul>                                                                                                                                                                                                     | • SAME AS DESEL FUEL<br>NO. 2 ABOVE                                                                                                                                                                                                                                                                                                                                                     | • SAME AS DIESEL FUEL NO. 2 ABOV                                                                                                                                                                                                                                                                                                                                                                                                            |
| AME AS DIESEL FUEL NO. 2 ABOVE EXCEPT<br>ILL IS TO BE USED AS A PUMPOUT; NO<br>OVERFILL PREVENTION DEVICE AND STENCIL<br>VORDS "WASTE OIL".                                                                                                                                                                                                                                                                                                                                                                                                                                                                                                                                                             | • SAME AS DIESEL FUEL NO. 2<br>ABOVE.                                                                   | <ul> <li>SAME AS DIESEL FUEL</li> <li>NO. 2 ABOVE.</li> </ul>                                                                                                                                                                                                                                                                                                                                                             | <ul> <li>SAME AS DIESEL FUEL<br/>NO. 2 ABOVE.</li> </ul>                                                                                                                                                                                                     | • SAME AS DESEL FUEL<br>NO. 2 ABOVE                                                                                                                                                                                                                                                                                                                                                     | <ul> <li>SAME AS DIESEL FUEL NO. 2 ABOV</li> </ul>                                                                                                                                                                                                                                                                                                                                                                                          |
| AME                                                                                                                                                                                                                                                                                                                                                                                                                                                                                                                                                                                                                                                                                                     | AS DIESEL FUEL NO. 2 ABOVE EXCEPT<br>5 TO BE USED AS A PUMPOUT; NO<br>ILL PREVENTION DEVICE AND STENCIL | AS DIESEL FUEL NO. 2 ABOVE EXCEPT<br>5 TO BE USED AS A PUMPOUT; NO<br>1LL PREVENTION DEVICE AND STENCIL<br>• SAME AS DIESEL FUEL NO. 2<br>ABOVE.                                                                                                                                                                                                                                                                          | AS DIESEL FUEL NO. 2 ABOVE EXCEPT<br>S TO BE USED AS A PUMPOUT; NO<br>ILL PREVENTION DEVICE AND STENCIL<br>ABOVE.<br>NO. 2 ABOVE.<br>• SAME AS DIESEL FUEL NO. 2<br>ABOVE.<br>• SAME AS DIESEL FUEL NO. 2<br>ABOVE.<br>• SAME AS DIESEL FUEL NO. 2<br>ABOVE. | AS DIESEL FUEL NO. 2 ABOVE EXCEPT<br>S TO BE USED AS A PUMPOUT; NO<br>ILL PREVENTION DEVICE AND STENCIL<br>ABOVE.<br>NO. 2 ABOVE.<br>• SAME AS DIESEL FUEL<br>NO. 2 ABOVE. | AS DIESEL FUEL NO. 2 ABOVE. NO. 2 ABOVE.<br>AS DIESEL FUEL NO. 2 ABOVE EXCEPT<br>S TO BE USED AS A PUMPOUT; NO<br>ILL PREVENTION DEVICE AND STENCIL<br>• SAME AS DIESEL FUEL<br>NO. 2 ABOVE.<br>• SAME AS DIESEL FUEL<br>NO. 2 ABOVE.                                                                            |

|                                                                                                                                                  | _         |                                                                                             |           |             |
|--------------------------------------------------------------------------------------------------------------------------------------------------|-----------|---------------------------------------------------------------------------------------------|-----------|-------------|
|                                                                                                                                                  |           | By                                                                                          |           |             |
|                                                                                                                                                  |           |                                                                                             |           |             |
| TERSTITIAL WELL NO. 2 (SEE DETAIL 4/ST-3)                                                                                                        |           |                                                                                             |           |             |
| Y TANK BOSS: 2"NPT                                                                                                                               |           |                                                                                             |           |             |
| BUSHING: 4"x2"NPT                                                                                                                                | sN        | ion                                                                                         |           |             |
| : 4" DIA SCHEDULE 40 BLACK STEEL WITH<br>MASTIC COATING AND 4" NPT ENDS.<br>D SUIT.                                                              | REVISIONS | Description                                                                                 |           |             |
| EMCO WHEATON EWA 721-001, OPW 104 AOW                                                                                                            | ш         |                                                                                             |           |             |
| ECTION SENSOR: VEEDER ROOT TLS-350 SYSTEM<br>( SENSOR IN INTERSTITIAL SPACE OF DOUBLE WALL TANK<br>RPROOF CAP AND RING KIT AT TOP OF RISER PIPE. |           |                                                                                             |           |             |
|                                                                                                                                                  |           | Date                                                                                        |           |             |
|                                                                                                                                                  |           |                                                                                             |           |             |
|                                                                                                                                                  |           |                                                                                             |           |             |
|                                                                                                                                                  | ARDS      |                                                                                             |           |             |
|                                                                                                                                                  | STANDARDS |                                                                                             |           | LES         |
|                                                                                                                                                  | TANK      |                                                                                             |           | EDU         |
| DIESEL FUEL NO. 2 ABOVE                                                                                                                          |           |                                                                                             |           | SCHEDULES   |
| DIESEL FUEL NO. 2 ABOVE                                                                                                                          | STORAGE   |                                                                                             |           |             |
|                                                                                                                                                  | ST        | )                                                                                           |           |             |
|                                                                                                                                                  |           |                                                                                             |           |             |
| 8                                                                                                                                                | -         |                                                                                             |           |             |
| ' DIA WITH S/S NUTS, BOLTS AND WASHERS.                                                                                                          | :         | tıon                                                                                        |           |             |
| OUBLE TAPPED                                                                                                                                     | -         | rta                                                                                         |           |             |
| DULE 40 BLACK STEEL WITH 2"NPT ENDS                                                                                                              |           | bod                                                                                         |           |             |
| 40 BLACK STEEL PIPE WITH 2"NPT ENDS                                                                                                              |           | uns<br>oc                                                                                   | n<br>D    | 1993        |
| ATON 157, OPW EQUIVALENT MODEL OR EQUAL<br>TANK.                                                                                                 |           | L'r?                                                                                        |           |             |
| MORRISON 346 OR EQUAL                                                                                                                            | ۲.<br>و   |                                                                                             |           | X           |
| OR EQUAL. NORMALLY CLOSED. DISPENSER ACTIVATED.                                                                                                  |           | °Ĕ                                                                                          | ÷         | January 15, |
| DER ROOT TLS 350 SYSTEM WITH LIQUID SENSOR IN<br>HER IN TANK PIPE SUMP.                                                                          | -         | lent                                                                                        |           | 101         |
| BOVE                                                                                                                                             | -         | Alaska Department of Transportation<br>کر کارہ کے کارہ کر کارہ کر کارہ کر کارہ کر کارہ کارہ |           |             |
| 30VE EXCEPT NO STRAINER IN PRODUCT PIPE.                                                                                                         | ٢         | nep                                                                                         | ర         | Date:       |
|                                                                                                                                                  |           | Ка                                                                                          |           |             |
|                                                                                                                                                  |           | as                                                                                          |           | Effective   |
|                                                                                                                                                  |           | A                                                                                           |           | Eff         |
| A to the the terminal                                                                                                                            |           |                                                                                             |           |             |
| R. E-487                                                                                                                                         | No.       | <u> </u>                                                                                    |           | Ω           |
| M VENT CAP.                                                                                                                                      | ∠<br>Ď    | ST-I                                                                                        | No.       | of          |
|                                                                                                                                                  | Drawing   |                                                                                             | Sheet No. | _           |

|                                                                                                                                                                                                                                                                                                                                                                                                                                                                                                                                                                                                                                                                                                                                                                                                                                                                                                                                                                                                                                                                                                                                                                                                                                                                                                                                                                                                                                                                                                                                                                                                                                                                                                                                                                                                                                                                                                                                                                                                                                                                                                                               | By                                                                                          |
|-------------------------------------------------------------------------------------------------------------------------------------------------------------------------------------------------------------------------------------------------------------------------------------------------------------------------------------------------------------------------------------------------------------------------------------------------------------------------------------------------------------------------------------------------------------------------------------------------------------------------------------------------------------------------------------------------------------------------------------------------------------------------------------------------------------------------------------------------------------------------------------------------------------------------------------------------------------------------------------------------------------------------------------------------------------------------------------------------------------------------------------------------------------------------------------------------------------------------------------------------------------------------------------------------------------------------------------------------------------------------------------------------------------------------------------------------------------------------------------------------------------------------------------------------------------------------------------------------------------------------------------------------------------------------------------------------------------------------------------------------------------------------------------------------------------------------------------------------------------------------------------------------------------------------------------------------------------------------------------------------------------------------------------------------------------------------------------------------------------------------------|---------------------------------------------------------------------------------------------|
| CONCRETE SLAB AS REQUIRED<br>(SEE CIVIL DRAWINGS AND NOTES 2 AND 12)<br>AGGREGATE BASE COURSE<br>12"MINIMUM DEPTH<br>TANK SERVICE MANWAY<br>(SEE UNDERGROUND STORAGE TANK<br>APPURTENANCE SCHEDULE AND DETAIL 2/ST-3)<br>PEA GRAVEL OR CRUSHED ROCK BEDDING<br>SHALL EXTEND FROM TOP OF TANK<br>BALLAST TO BOTTOM OF CONCRETE<br>TOPPING SLAB AND 2' MINIMUM<br>FROM SIDE AND ENDS OF TANK<br>HOLD-DOWN STRAP SUPPLIED WITH<br>TANK (SEE NOTE II)<br>CONNECT HOLD-DOWN STRAP                                                                                                                                                                                                                                                                                                                                                                                                                                                                                                                                                                                                                                                                                                                                                                                                                                                                                                                                                                                                                                                                                                                                                                                                                                                                                                                                                                                                                                                                                                                                                                                                                                                  | Date Description                                                                            |
| TO CONCRETE BALLAST. SEE DETAIL 5/ST-3<br>HOOK ANCHOR BOLT UNDER<br>REINFORCING STEEL.<br>CONCRETE BALLAST:<br>LENGTH-TANK LENGTH<br>WIDTH-TANK DIAMETER + 2'-0"<br>THICKNESS-2" (550 GAL)                                                                                                                                                                                                                                                                                                                                                                                                                                                                                                                                                                                                                                                                                                                                                                                                                                                                                                                                                                                                                                                                                                                                                                                                                                                                                                                                                                                                                                                                                                                                                                                                                                                                                                                                                                                                                                                                                                                                    | : TANK STANDARDS<br>STORAGE TANKS (UST)<br>AND SECTIONS                                     |
| THICKNESS=I'-0" (550 GAL)<br>I'-6" (1000-3000 GAL)<br>2'-6" (4000-10,000 GAL)<br>REINFORCING STEEL NO. 4 m 12" EW<br>CENTER IN SLAB<br>NUMBER OF HOLD-DOWN STRAPS AND METHOD<br>OF ELECTRICAL ISOLATION FROM TANK FOR CORROSION<br>PROTECTION SHALL BE AS REQUIRED BY THE<br>TANK MANUFACTURER.                                                                                                                                                                                                                                                                                                                                                                                                                                                                                                                                                                                                                                                                                                                                                                                                                                                                                                                                                                                                                                                                                                                                                                                                                                                                                                                                                                                                                                                                                                                                                                                                                                                                                                                                                                                                                               | storage tank standards<br>UNDERGROUND STORAGE TANK<br>PLANS AND SECTIONS                    |
| FEET OF EARTH OR SHALL BE COVERED BY NOT LESS<br>THAN I FOOT OF EARTH, ON TOP OF WHICH SHALL BE<br>PLACED A SLAB OF REINFORCED CONCRETE NOT LESS THAN<br>4 INCHES THICK. WHEN UNDERGROUND TANKS ARE OR<br>ARE LIKELY TO BE SUBJECTED TO TRAFFIC, THEY SHALL<br>BE PROTECTED AGAINST DAMAGE FROM VEHICLES PASSING<br>OVER THEM BY AT LEAST 3 FEET OF EARTH COVER,<br>OR IB INCHES OF WELL-TAMPED EARTH AND AGGREGATE<br>BASE COURSE PLUS 6 INCHES OF REINFORCED<br>CONCRETE, OR 8 INCHES OF ASHPALTIC CONCRETE,<br>EXTENDING AT LEAST I FOOT HORIZONTALLY BEHOND THE<br>OUTHLINE OF THE TANK IN ALL DIRECTIONS. FOR<br>ADDITIONAL REQUIREMENTS PERTAININT TO TANK BURIAL,<br>SEE UFC 79.60(Ib).                                                                                                                                                                                                                                                                                                                                                                                                                                                                                                                                                                                                                                                                                                                                                                                                                                                                                                                                                                                                                                                                                                                                                                                                                                                                                                                                                                                                                                | Alaska Department of Transportation<br>& Public Facilities<br>Effective Date: ماسمال (۲۹۶۶) |
| 49 TE Control | Drawing No.<br>ST-2<br>Sheet No.<br>2 of 5                                                  |