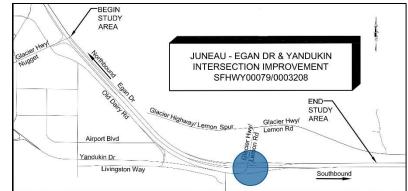

## **COMMENT SHEET**

Juneau – Egan Drive & Yandukin Intersection Improvement Project

Project No. SFHWY00079

Please answer the following questions regarding the Fred Meyer intersection of Egan Drive at Yandukin. For more information about the project, please go to the project website at: