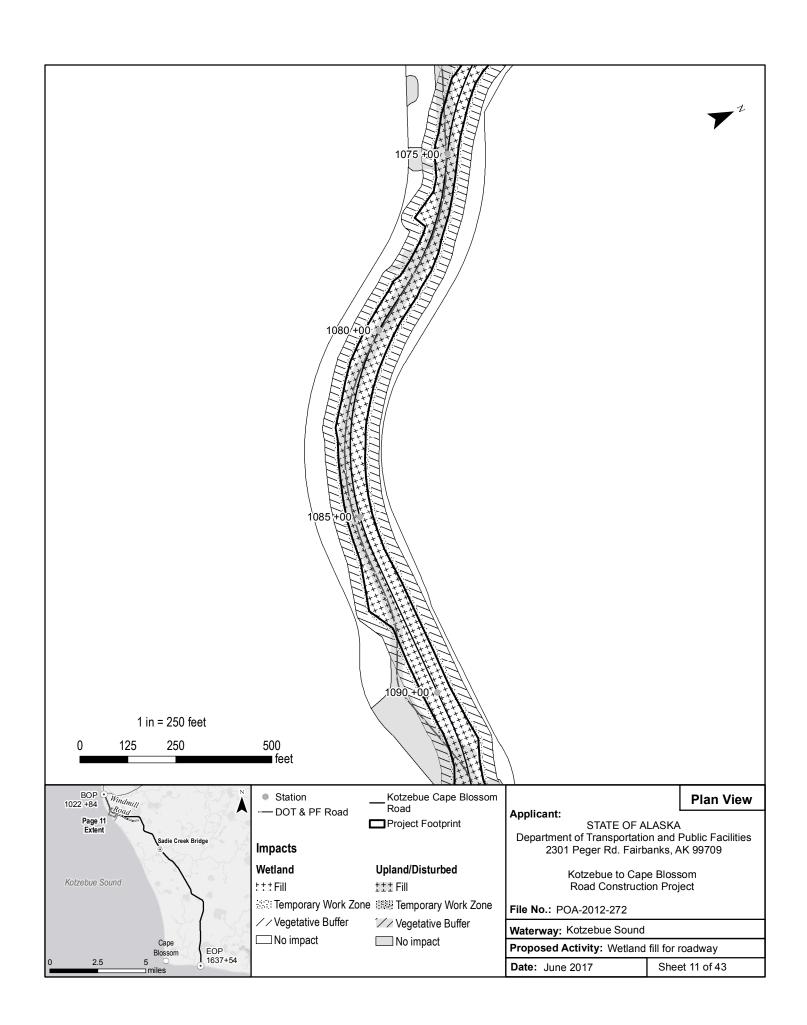

## SUMMARY OF PROPOSED IMPACTS TO WETLANDS AND WATERS OF THE U.S.

| SUMMARY OF PROJECT IMPACTS |                        |               |                         |              |                         |
|----------------------------|------------------------|---------------|-------------------------|--------------|-------------------------|
| Duration                   | Disturbance            | Wetlands      |                         | Below OHW    |                         |
|                            |                        | Area (Acres)  | Fill (yd <sup>3</sup> ) | Area (Acres) | Fill (yd <sup>3</sup> ) |
| Permanent                  | Roadway / Embankment   | 107.06        | 995,000                 | 0.091        | 1,000                   |
|                            | Culverts               | 0.13          | 447                     | 0.015        | 27                      |
|                            | Culvert Riprap         | 0.08          | 264                     | 0.004        | 12                      |
|                            | Bridge Riprap          | 0.14          | 456                     | 0.017        | 54                      |
|                            | Bridge Piers           | N/A           | N/A                     | 0.001        | 20                      |
|                            | Permanent Impact Total | 107.41        | 996,167                 | 0.128        | 1,113                   |
| Temporary                  | Work Zone              | 27.77         | N/A                     | 0.046        | N/A                     |
|                            | Vegetative Buffer      | 69.65         | N/A                     | 0.073        | N/A                     |
|                            | Bridge Work Zone       | 0.29          | N/A                     | 0.388        | N/A                     |
|                            | Temporary Impact Total | 97.71         | 0                       | 0.507        | 0                       |
| All                        | TOTAL                  | <u>205.12</u> | 996,167                 | 0.63         | <u>1,113</u>            |