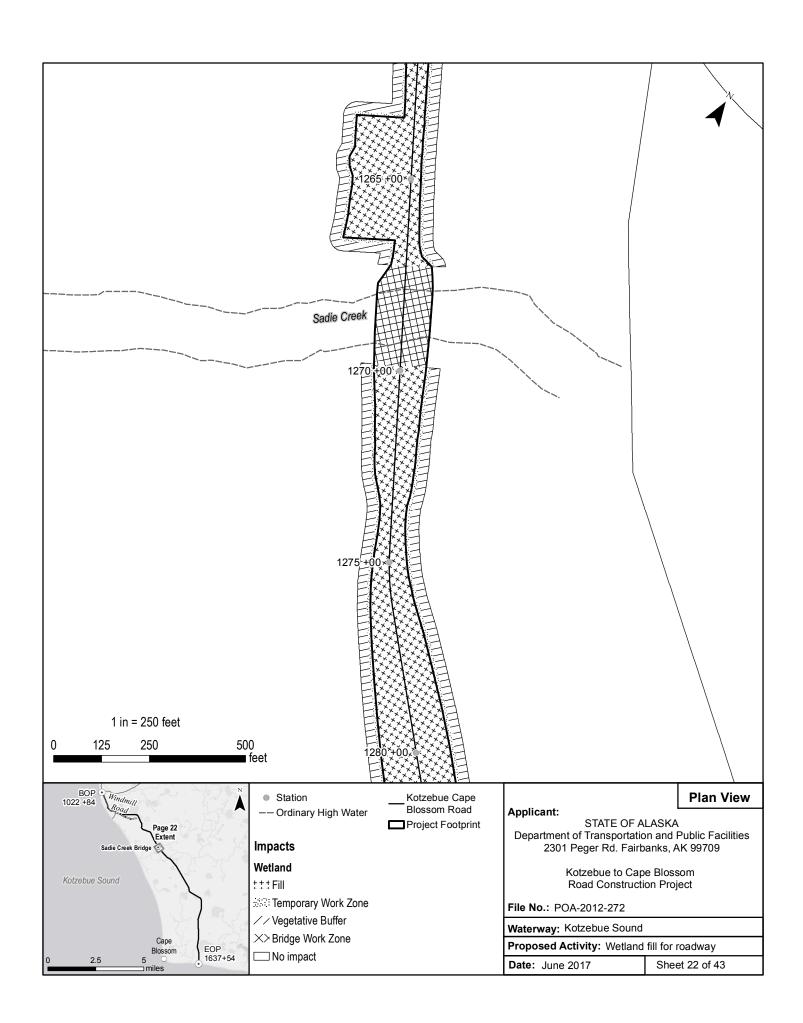

## SUMMARY OF PROPOSED IMPACTS TO WETLANDS AND WATERS OF THE U.S.

| SUMMARY OF PROJECT IMPACTS |                        |               |                         |              |                         |
|----------------------------|------------------------|---------------|-------------------------|--------------|-------------------------|
| Duration                   | Disturbance            | Wetlands      |                         | Below OHW    |                         |
|                            |                        | Area (Acres)  | Fill (yd <sup>3</sup> ) | Area (Acres) | Fill (yd <sup>3</sup> ) |
| Permanent                  | Roadway / Embankment   | 107.06        | 995,000                 | 0.091        | 1,000                   |
|                            | Culverts               | 0.13          | 447                     | 0.015        | 27                      |
|                            | Culvert Riprap         | 0.08          | 264                     | 0.004        | 12                      |
|                            | Bridge Riprap          | 0.14          | 456                     | 0.017        | 54                      |
|                            | Bridge Piers           | N/A           | N/A                     | 0.001        | 20                      |
|                            | Permanent Impact Total | 107.41        | 996,167                 | 0.128        | 1,113                   |
| Temporary                  | Work Zone              | 27.77         | N/A                     | 0.046        | N/A                     |
|                            | Vegetative Buffer      | 69.65         | N/A                     | 0.073        | N/A                     |
|                            | Bridge Work Zone       | 0.29          | N/A                     | 0.388        | N/A                     |
|                            | Temporary Impact Total | 97.71         | 0                       | 0.507        | 0                       |
| All                        | TOTAL                  | <u>205.12</u> | 996,167                 | 0.63         | <u>1,113</u>            |