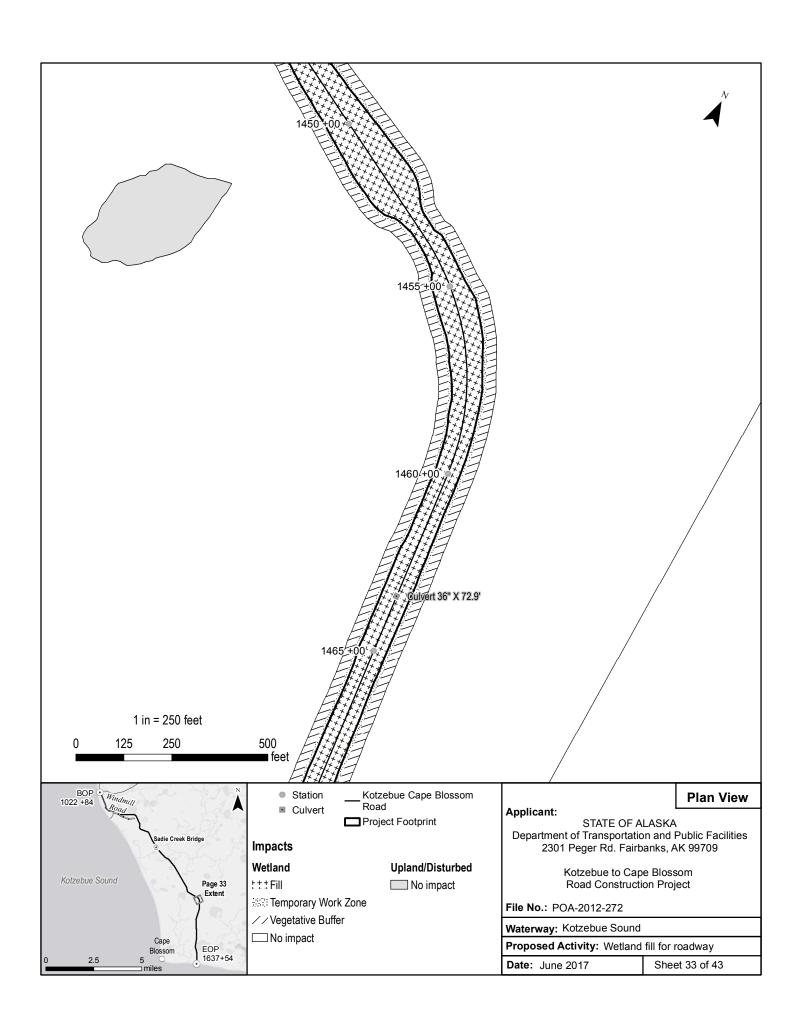

## SUMMARY OF PROPOSED IMPACTS TO WETLANDS AND WATERS OF THE U.S.

| SUMMARY OF PROJECT IMPACTS |                        |               |                         |              |                         |
|----------------------------|------------------------|---------------|-------------------------|--------------|-------------------------|
| Duration                   | Disturbance            | Wetlands      |                         | Below OHW    |                         |
|                            |                        | Area (Acres)  | Fill (yd <sup>3</sup> ) | Area (Acres) | Fill (yd <sup>3</sup> ) |
| Permanent                  | Roadway / Embankment   | 107.06        | 995,000                 | 0.091        | 1,000                   |
|                            | Culverts               | 0.13          | 447                     | 0.015        | 27                      |
|                            | Culvert Riprap         | 0.08          | 264                     | 0.004        | 12                      |
|                            | Bridge Riprap          | 0.14          | 456                     | 0.017        | 54                      |
|                            | Bridge Piers           | N/A           | N/A                     | 0.001        | 20                      |
|                            | Permanent Impact Total | 107.41        | 996,167                 | 0.128        | 1,113                   |
| Temporary                  | Work Zone              | 27.77         | N/A                     | 0.046        | N/A                     |
|                            | Vegetative Buffer      | 69.65         | N/A                     | 0.073        | N/A                     |
|                            | Bridge Work Zone       | 0.29          | N/A                     | 0.388        | N/A                     |
|                            | Temporary Impact Total | 97.71         | 0                       | 0.507        | 0                       |
| All                        | TOTAL                  | <u>205.12</u> | 996,167                 | 0.63         | <u>1,113</u>            |