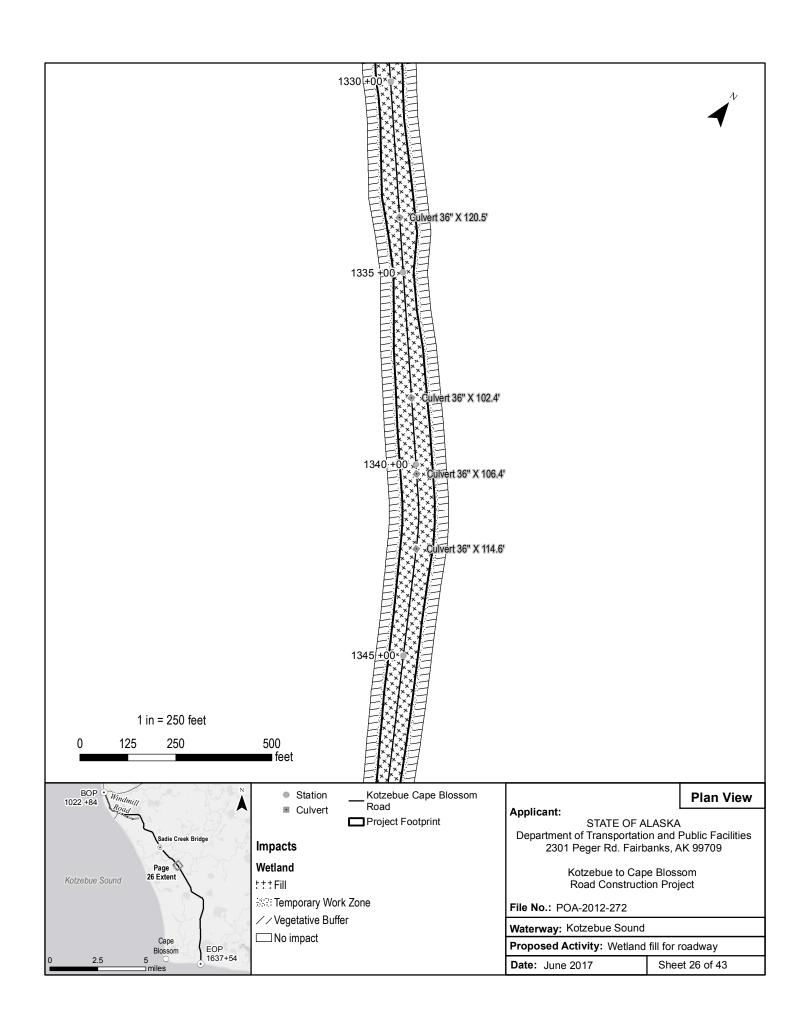

## SUMMARY OF PROPOSED IMPACTS TO WETLANDS AND WATERS OF THE U.S.

| SUMMARY OF PROJECT IMPACTS |                        |               |                         |              |                         |
|----------------------------|------------------------|---------------|-------------------------|--------------|-------------------------|
| Duration                   | Disturbance            | Wetlands      |                         | Below OHW    |                         |
|                            |                        | Area (Acres)  | Fill (yd <sup>3</sup> ) | Area (Acres) | Fill (yd <sup>3</sup> ) |
| Permanent                  | Roadway / Embankment   | 107.06        | 995,000                 | 0.091        | 1,000                   |
|                            | Culverts               | 0.13          | 447                     | 0.015        | 27                      |
|                            | Culvert Riprap         | 0.08          | 264                     | 0.004        | 12                      |
|                            | Bridge Riprap          | 0.14          | 456                     | 0.017        | 54                      |
|                            | Bridge Piers           | N/A           | N/A                     | 0.001        | 20                      |
|                            | Permanent Impact Total | 107.41        | 996,167                 | 0.128        | 1,113                   |
| Temporary                  | Work Zone              | 27.77         | N/A                     | 0.046        | N/A                     |
|                            | Vegetative Buffer      | 69.65         | N/A                     | 0.073        | N/A                     |
|                            | Bridge Work Zone       | 0.29          | N/A                     | 0.388        | N/A                     |
|                            | Temporary Impact Total | 97.71         | 0                       | 0.507        | 0                       |
| All                        | TOTAL                  | <u>205.12</u> | 996,167                 | 0.63         | <u>1,113</u>            |