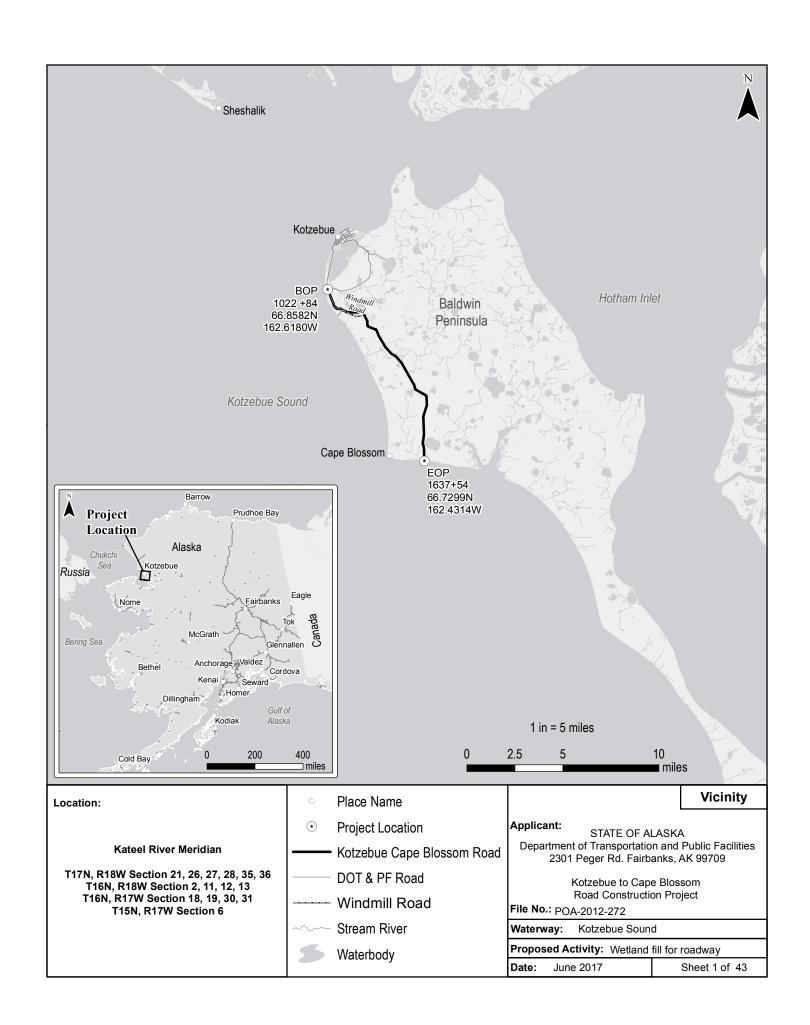

## SUMMARY OF PROPOSED IMPACTS TO WETLANDS AND WATERS OF THE U.S.

| SUMMARY OF PROJECT IMPACTS |                        |               |                         |              |                         |
|----------------------------|------------------------|---------------|-------------------------|--------------|-------------------------|
| Duration                   | Disturbance            | Wetlands      |                         | Below OHW    |                         |
|                            |                        | Area (Acres)  | Fill (yd <sup>3</sup> ) | Area (Acres) | Fill (yd <sup>3</sup> ) |
| Permanent                  | Roadway / Embankment   | 107.06        | 995,000                 | 0.091        | 1,000                   |
|                            | Culve