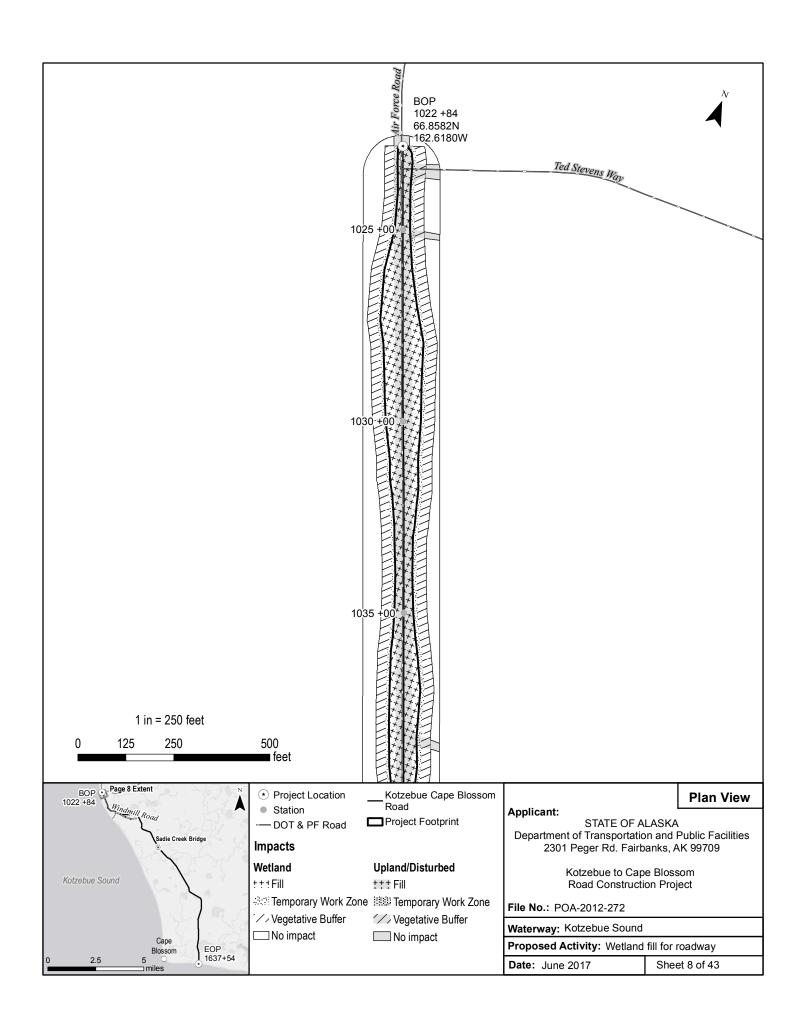

## SUMMARY OF PROPOSED IMPACTS TO WETLANDS AND WATERS OF THE U.S.

| SUMMARY OF PROJECT IMPACTS |                        |               |                         |              |                         |
|----------------------------|------------------------|---------------|-------------------------|--------------|-------------------------|
| Duration                   | Disturbance            | Wetlands      |                         | Below OHW    |                         |
|                            |                        | Area (Acres)  | Fill (yd <sup>3</sup> ) | Area (Acres) | Fill (yd <sup>3</sup> ) |
| Permanent                  | Roadway / Embankment   | 107.06        | 995,000                 | 0.091        | 1,000                   |
|                            | Culverts               | 0.13          | 447                     | 0.015        | 27                      |
|                            | Culvert Riprap         | 0.08          | 264                     | 0.004        | 12                      |
|                            | Bridge Riprap          | 0.14          | 456                     | 0.017        | 54                      |
|                            | Bridge Piers           | N/A           | N/A                     | 0.001        | 20                      |
|                            | Permanent Impact Total | 107.41        | 996,167                 | 0.128        | 1,113                   |
| Temporary                  | Work Zone              | 27.77         | N/A                     | 0.046        | N/A                     |
|                            | Vegetative Buffer      | 69.65         | N/A                     | 0.073        | N/A                     |
|                            | Bridge Work Zone       | 0.29          | N/A                     | 0.388        | N/A                     |
|                            | Temporary Impact Total | 97.71         | 0                       | 0.507        | 0                       |
| All                        | TOTAL                  | <u>205.12</u> | 996,167                 | 0.63         | <u>1,113</u>            |