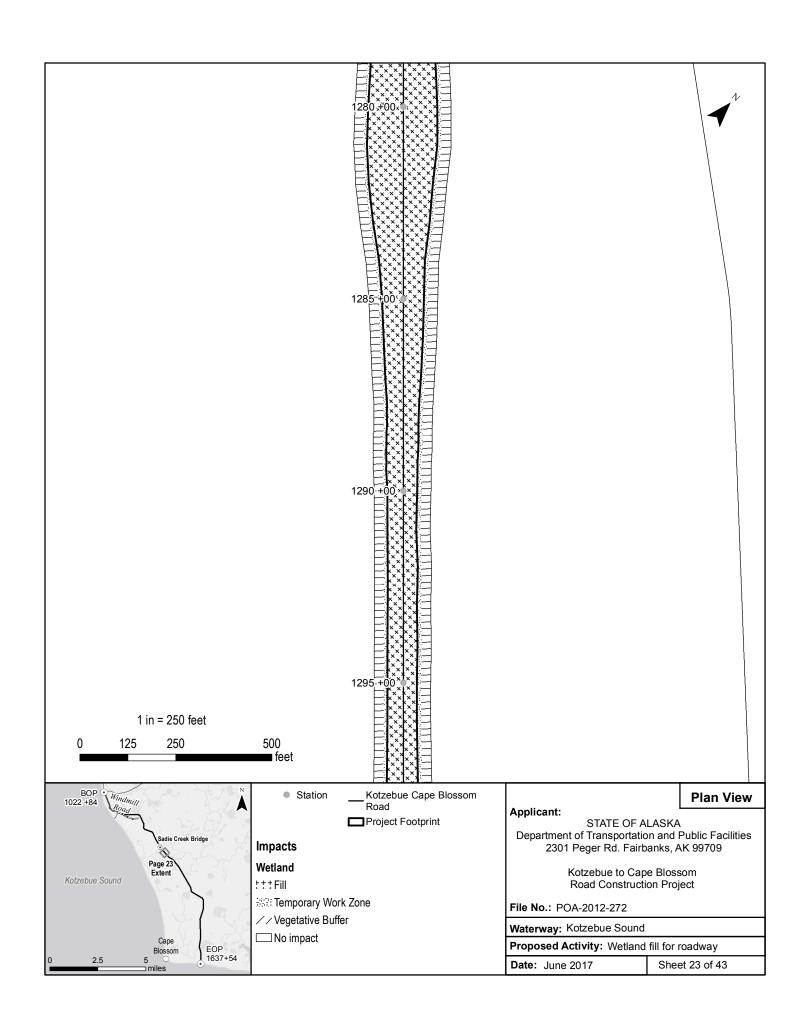

## SUMMARY OF PROPOSED IMPACTS TO WETLANDS AND WATERS OF THE U.S.

| SUMMARY OF PROJECT IMPACTS |                        |               |                         |              |                         |
|----------------------------|------------------------|---------------|-------------------------|--------------|-------------------------|
| Duration                   | Disturbance            | Wetlands      |                         | Below OHW    |                         |
|                            |                        | Area (Acres)  | Fill (yd <sup>3</sup> ) | Area (Acres) | Fill (yd <sup>3</sup> ) |
| Permanent                  | Roadway / Embankment   | 107.06        | 995,000                 | 0.091        | 1,000                   |
|                            | Culverts               | 0.13          | 447                     | 0.015        | 27                      |
|                            | Culvert Riprap         | 0.08          | 264                     | 0.004        | 12                      |
|                            | Bridge Riprap          | 0.14          | 456                     | 0.017        | 54                      |
|                            | Bridge Piers           | N/A           | N/A                     | 0.001        | 20                      |
|                            | Permanent Impact Total | 107.41        | 996,167                 | 0.128        | 1,113                   |
| Temporary                  | Work Zone              | 27.77         | N/A                     | 0.046        | N/A                     |
|                            | Vegetative Buffer      | 69.65         | N/A                     | 0.073        | N/A                     |
|                            | Bridge Work Zone       | 0.29          | N/A                     | 0.388        | N/A                     |
|                            | Temporary Impact Total | 97.71         | 0                       | 0.507        | 0                       |
| All                        | TOTAL                  | <u>205.12</u> | 996,167                 | 0.63         | <u>1,113</u>            |