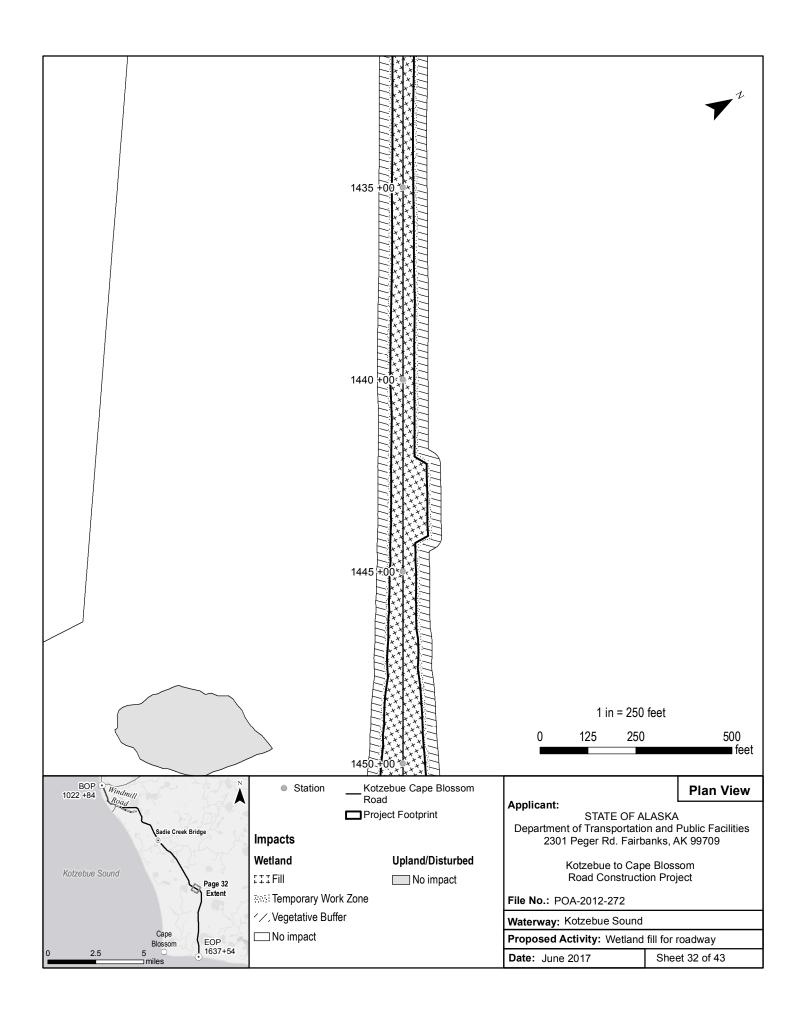

## SUMMARY OF PROPOSED IMPACTS TO WETLANDS AND WATERS OF THE U.S.

| SUMMARY OF PROJECT IMPACTS |                        |               |                         |              |                         |
|----------------------------|------------------------|---------------|-------------------------|--------------|-------------------------|
| Duration                   | Disturbance            | Wetlands      |                         | Below OHW    |                         |
|                            |                        | Area (Acres)  | Fill (yd <sup>3</sup> ) | Area (Acres) | Fill (yd <sup>3</sup> ) |
| Permanent                  | Roadway / Embankment   | 107.06        | 995,000                 | 0.091        | 1,000                   |
|                            | Culverts               | 0.13          | 447                     | 0.015        | 27                      |
|                            | Culvert Riprap         | 0.08          | 264                     | 0.004        | 12                      |
|                            | Bridge Riprap          | 0.14          | 456                     | 0.017        | 54                      |
|                            | Bridge Piers           | N/A           | N/A                     | 0.001        | 20                      |
|                            | Permanent Impact Total | 107.41        | 996,167                 | 0.128        | 1,113                   |
| Temporary                  | Work Zone              | 27.77         | N/A                     | 0.046        | N/A                     |
|                            | Vegetative Buffer      | 69.65         | N/A                     | 0.073        | N/A                     |
|                            | Bridge Work Zone       | 0.29          | N/A                     | 0.388        | N/A                     |
|                            | Temporary Impact Total | 97.71         | 0                       | 0.507        | 0                       |
| All                        | TOTAL                  | <u>205.12</u> | 996,167                 | 0.63         | <u>1,113</u>            |