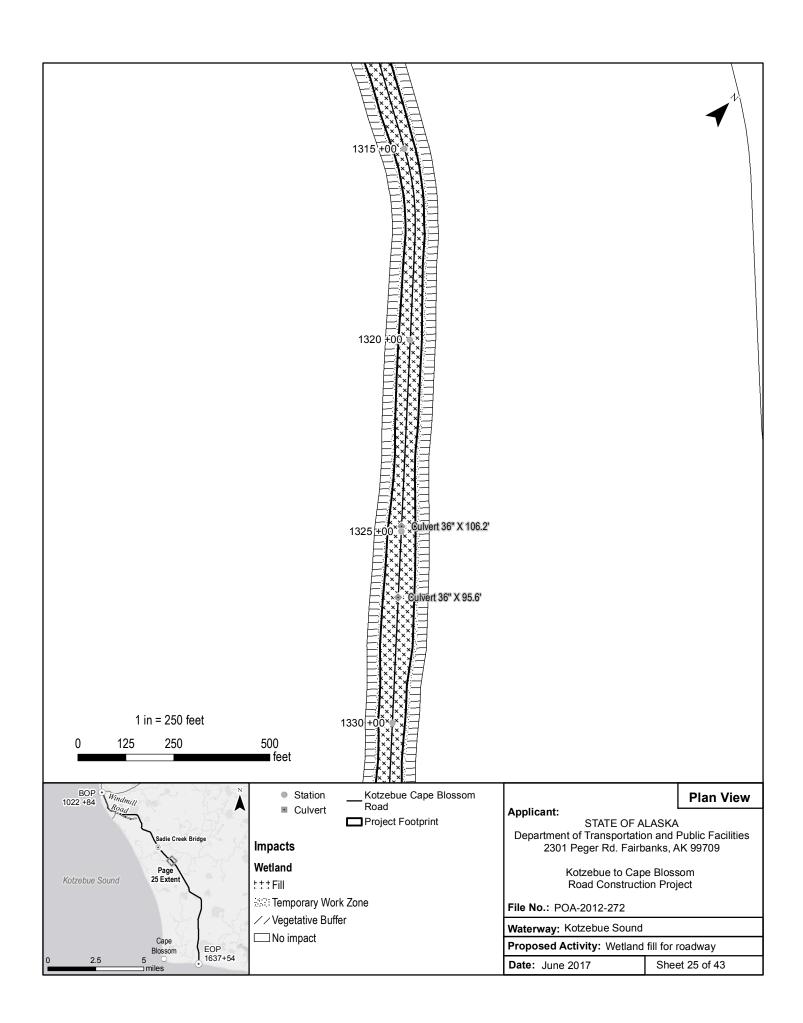

## SUMMARY OF PROPOSED IMPACTS TO WETLANDS AND WATERS OF THE U.S.

| SUMMARY OF PROJECT IMPACTS |                        |               |                         |              |                         |
|----------------------------|------------------------|---------------|-------------------------|--------------|-------------------------|
| Duration                   | Disturbance            | Wetlands      |                         | Below OHW    |                         |
|                            |                        | Area (Acres)  | Fill (yd <sup>3</sup> ) | Area (Acres) | Fill (yd <sup>3</sup> ) |
| Permanent                  | Roadway / Embankment   | 107.06        | 995,000                 | 0.091        | 1,000                   |
|                            | Culverts               | 0.13          | 447                     | 0.015        | 27                      |
|                            | Culvert Riprap         | 0.08          | 264                     | 0.004        | 12                      |
|                            | Bridge Riprap          | 0.14          | 456                     | 0.017        | 54                      |
|                            | Bridge Piers           | N/A           | N/A                     | 0.001        | 20                      |
|                            | Permanent Impact Total | 107.41        | 996,167                 | 0.128        | 1,113                   |
| Temporary                  | Work Zone              | 27.77         | N/A                     | 0.046        | N/A                     |
|                            | Vegetative Buffer      | 69.65         | N/A                     | 0.073        | N/A                     |
|                            | Bridge Work Zone       | 0.29          | N/A                     | 0.388        | N/A                     |
|                            | Temporary Impact Total | 97.71         | 0                       | 0.507        | 0                       |
| All                        | TOTAL                  | <u>205.12</u> | 996,167                 | 0.63         | <u>1,113</u>            |