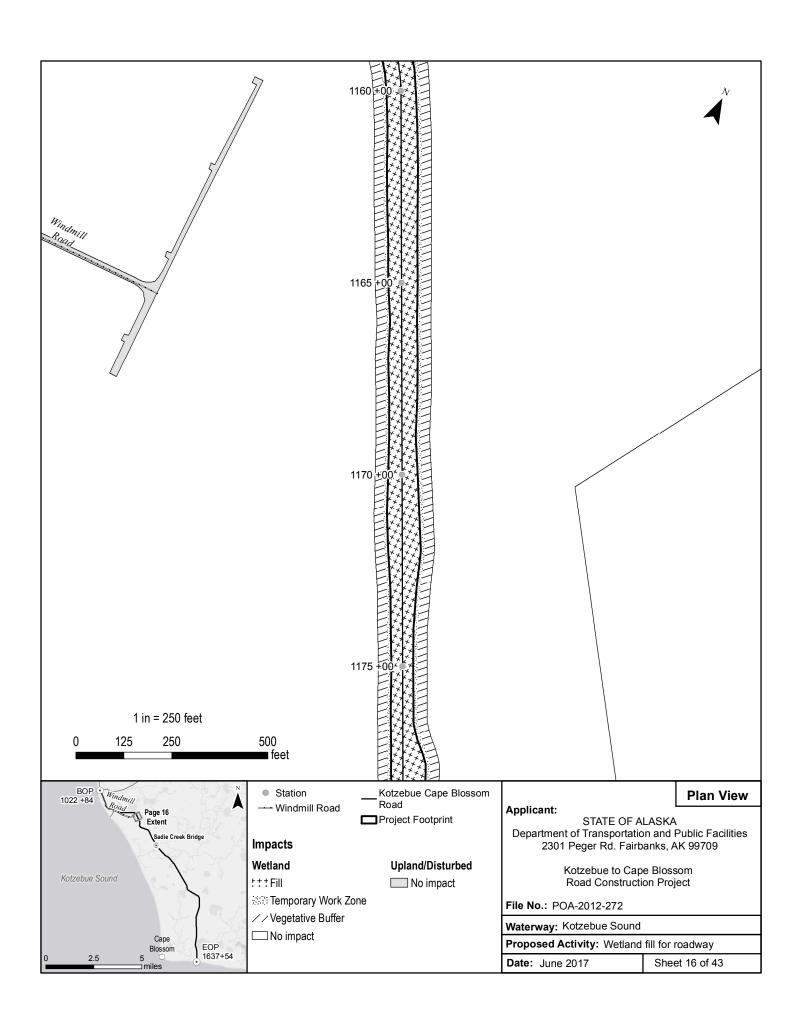

| N/A                     |
|                            | Vegetative Buffer      | 69.65         | N/A                     | 0.073        | N/A                     |
|                            | Bridge Work Zone       | 0.29          | N/A                     | 0.388        | N/A                     |
|                            | Temporary Impact Total | 97.71         | 0                       | 0.507        | 0                       |
| All                        | TOTAL                  | <u>205.12</u> | 996,167                 | 0.63         | <u>1,113</u>            |







\* Embankment height will vary, averaging 8 feet.

Embankment height may vary in areas of potential snow drifting or in areas where there is concern of thawing underlying permafrost.