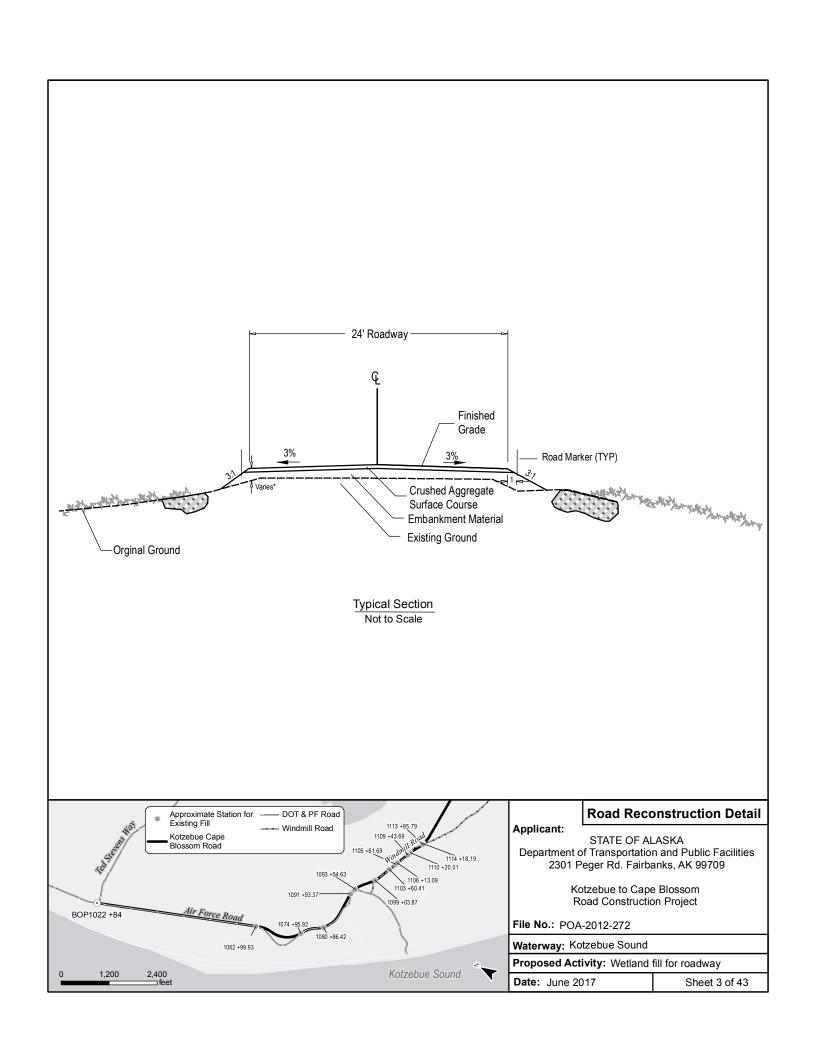

\* Embankment height will vary, averaging 8 feet.

Embankment height may vary in areas of potential snow drifting or in areas where there is concern of thawing underlying permafrost.