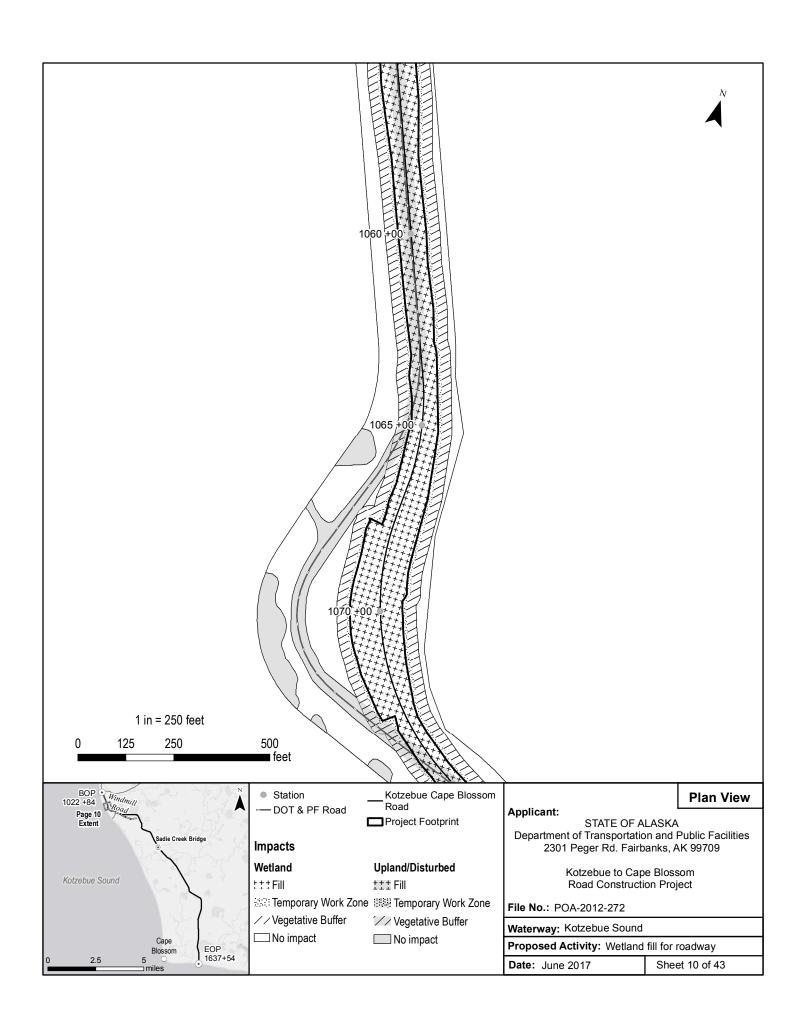

## SUMMARY OF PROPOSED IMPACTS TO WETLANDS AND WATERS OF THE U.S.

| SUMMARY OF PROJECT IMPACTS |                        |               |                         |              |                         |
|----------------------------|------------------------|---------------|-------------------------|--------------|-------------------------|
| Duration                   | Disturbance            | Wetlands      |                         | Below OHW    |                         |
|                            |                        | Area (Acres)  | Fill (yd <sup>3</sup> ) | Area (Acres) | Fill (yd <sup>3</sup> ) |
| Permanent                  | Roadway / Embankment   | 107.06        | 995,000                 | 0.091        | 1,000                   |
|                            | Culverts               | 0.13          | 447                     | 0.015        | 27                      |
|                            | Culvert Riprap         | 0.08          | 264                     | 0.004        | 12                      |
|                            | Bridge Riprap          | 0.14          | 456                     | 0.017        | 54                      |
|                            | Bridge Piers           | N/A           | N/A                     | 0.001        | 20                      |
|                            | Permanent Impact Total | 107.41        | 996,167                 | 0.128        | 1,113                   |
| Temporary                  | Work Zone              | 27.77         | N/A                     | 0.046        | N/A                     |
|                            | Vegetative Buffer      | 69.65         | N/A                     | 0.073        | N/A                     |
|                            | Bridge Work Zone       | 0.29          | N/A                     | 0.388        | N/A                     |
|                            | Temporary Impact Total | 97.71         | 0                       | 0.507        | 0                       |
| All                        | TOTAL                  | <u>205.12</u> | 996,167                 | 0.63         | <u>1,113</u>            |