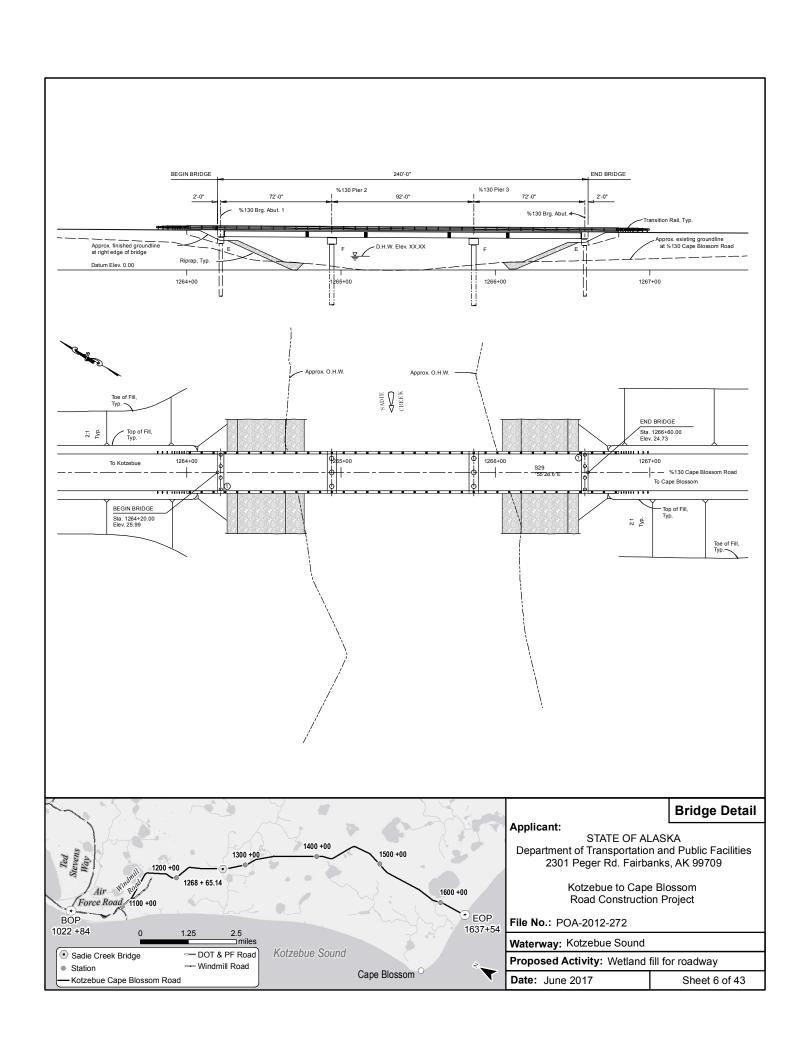

| 0.046        | N/A                     |
|                            | Vegetative Buffer      | 69.65         | N/A                     | 0.073        | N/A                     |
|                            | Bridge Work Zone       | 0.29          | N/A                     | 0.388        | N/A                     |
|                            | Temporary Impact Total | 97.71         | 0                       | 0.507        | 0                       |
| All                        | TOTAL                  | <u>205.12</u> | 996,167                 | 0.63         | <u>1,113</u>            |







\* Embankment height will vary, averaging 8 feet.

Embankment height may vary in areas of potential snow drifting or in areas where there is concern of thawing underlying permafrost.