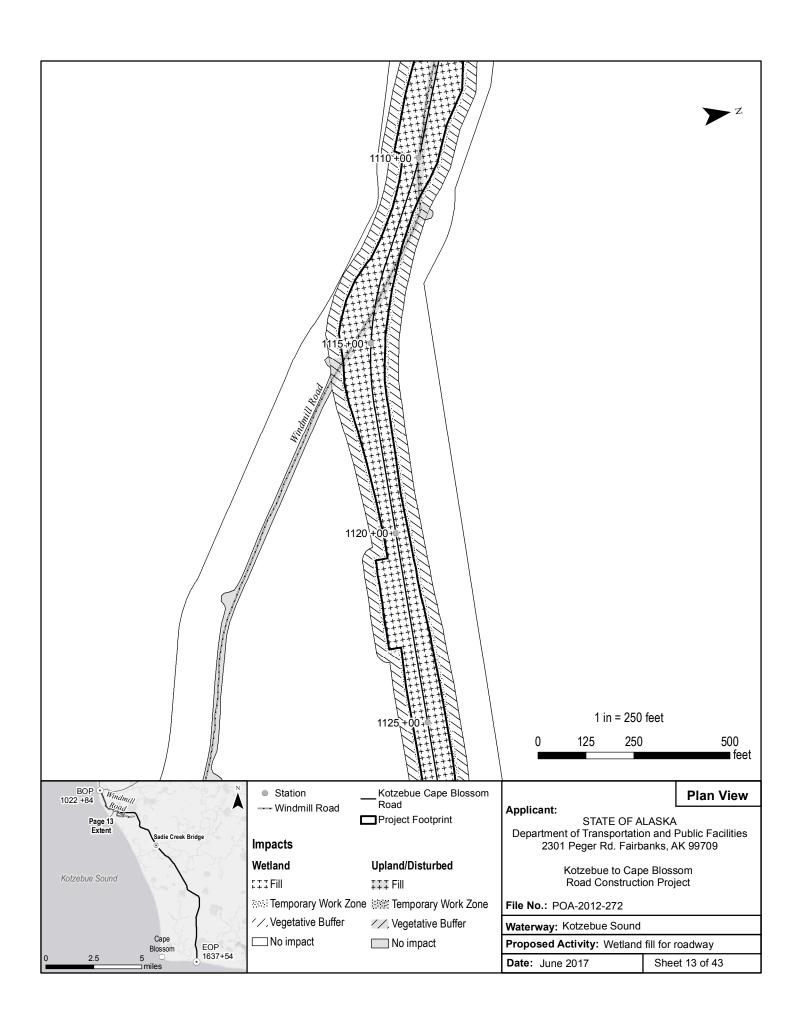

## SUMMARY OF PROPOSED IMPACTS TO WETLANDS AND WATERS OF THE U.S.

| SUMMARY OF PROJECT IMPACTS |                        |               |                         |              |                         |
|----------------------------|------------------------|---------------|-------------------------|--------------|-------------------------|
| Duration                   | Disturbance            | Wetlands      |                         | Below OHW    |                         |
|                            |                        | Area (Acres)  | Fill (yd <sup>3</sup> ) | Area (Acres) | Fill (yd <sup>3</sup> ) |
| Permanent                  | Roadway / Embankment   | 107.06        | 995,000                 | 0.091        | 1,000                   |
|                            | Culverts               | 0.13          | 447                     | 0.015        | 27                      |
|                            | Culvert Riprap         | 0.08          | 264                     | 0.004        | 12                      |
|                            | Bridge Riprap          | 0.14          | 456                     | 0.017        | 54                      |
|                            | Bridge Piers           | N/A           | N/A                     | 0.001        | 20                      |
|                            | Permanent Impact Total | 107.41        | 996,167                 | 0.128        | 1,113                   |
| Temporary                  | Work Zone              | 27.77         | N/A                     | 0.046        | N/A                     |
|                            | Vegetative Buffer      | 69.65         | N/A                     | 0.073        | N/A                     |
|                            | Bridge Work Zone       | 0.29          | N/A                     | 0.388        | N/A                     |
|                            | Temporary Impact Total | 97.71         | 0                       | 0.507        | 0                       |
| All                        | TOTAL                  | <u>205.12</u> | 996,167                 | 0.63         | <u>1,113</u>            |