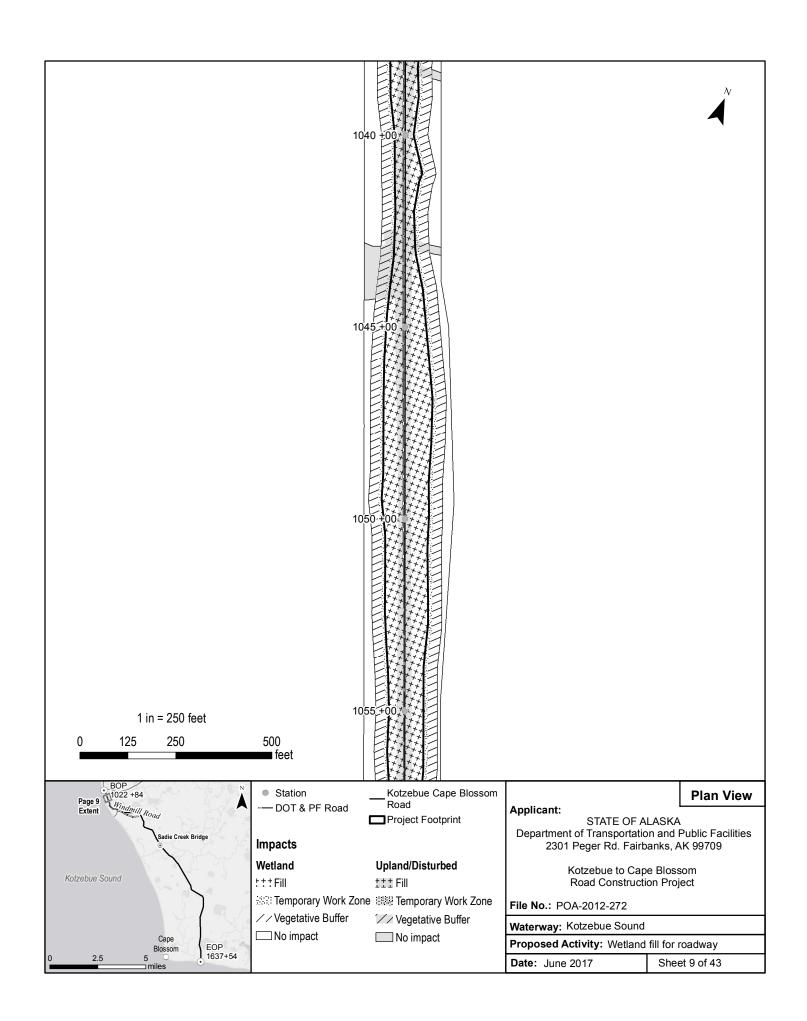

## SUMMARY OF PROPOSED IMPACTS TO WETLANDS AND WATERS OF THE U.S.

| SUMMARY OF PROJECT IMPACTS |                        |               |                         |              |                         |
|----------------------------|------------------------|---------------|-------------------------|--------------|-------------------------|
| Duration                   | Disturbance            | Wetlands      |                         | Below OHW    |                         |
|                            |                        | Area (Acres)  | Fill (yd <sup>3</sup> ) | Area (Acres) | Fill (yd <sup>3</sup> ) |
| Permanent                  | Roadway / Embankment   | 107.06        | 995,000                 | 0.091        | 1,000                   |
|                            | Culverts               | 0.13          | 447                     | 0.015        | 27                      |
|                            | Culvert Riprap         | 0.08          | 264                     | 0.004        | 12                      |
|                            | Bridge Riprap          | 0.14          | 456                     | 0.017        | 54                      |
|                            | Bridge Piers           | N/A           | N/A                     | 0.001        | 20                      |
|                            | Permanent Impact Total | 107.41        | 996,167                 | 0.128        | 1,113                   |
| Temporary                  | Work Zone              | 27.77         | N/A                     | 0.046        | N/A                     |
|                            | Vegetative Buffer      | 69.65         | N/A                     | 0.073        | N/A                     |
|                            | Bridge Work Zone       | 0.29          | N/A                     | 0.388        | N/A                     |
|                            | Temporary Impact Total | 97.71         | 0                       | 0.507        | 0                       |
| All                        | TOTAL                  | <u>205.12</u> | 996,167                 | 0.63         | <u>1,113</u>            |