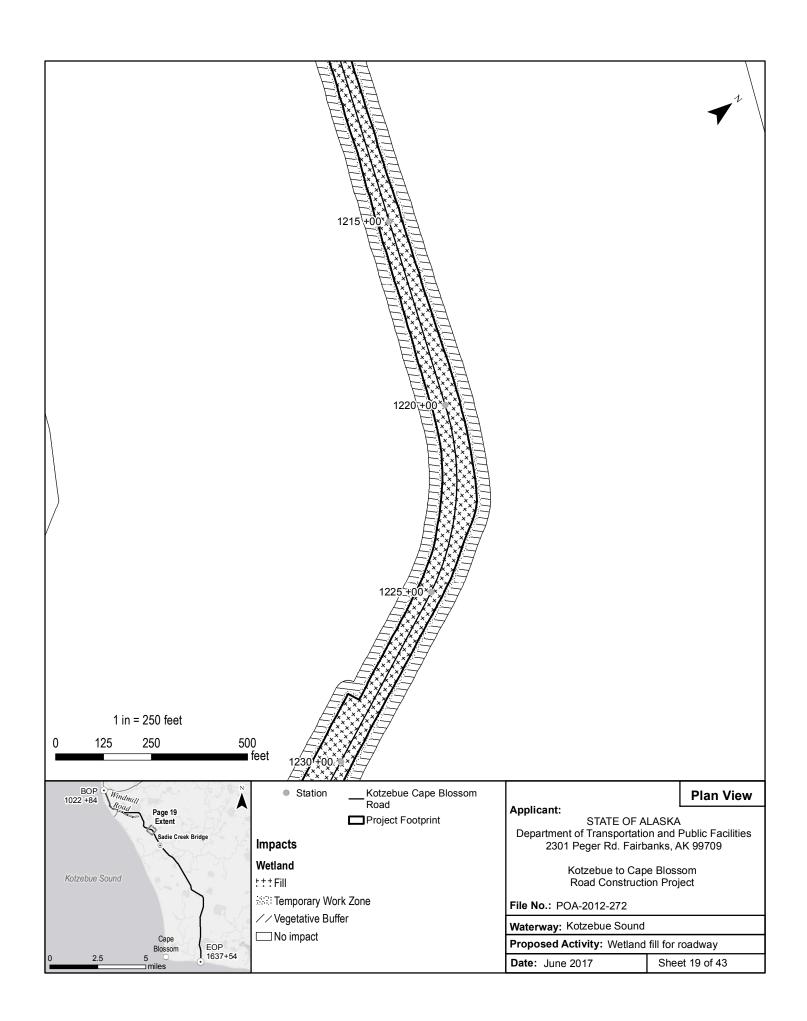

|
|                            | Vegetative Buffer      | 69.65         | N/A                     | 0.073        | N/A                     |
|                            | Bridge Work Zone       | 0.29          | N/A                     | 0.388        | N/A                     |
|                            | Temporary Impact Total | 97.71         | 0                       | 0.507        | 0                       |
| All                        | TOTAL                  | <u>205.12</u> | 996,167                 | 0.63         | <u>1,113</u>            |







\* Embankment height will vary, averaging 8 feet.

Embankment height may vary in areas of potential snow drifting or in areas where there is concern of thawing underlying permafrost.