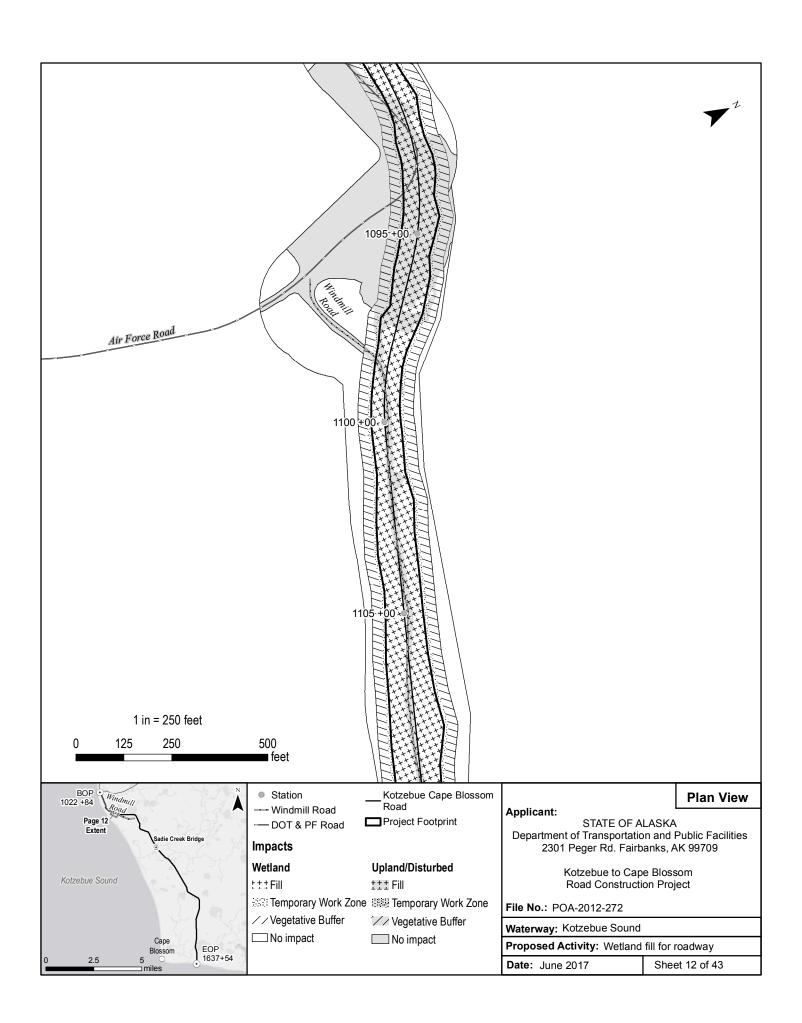

## SUMMARY OF PROPOSED IMPACTS TO WETLANDS AND WATERS OF THE U.S.

| SUMMARY OF PROJECT IMPACTS |                        |               |                         |              |                         |
|----------------------------|------------------------|---------------|-------------------------|--------------|-------------------------|
| Duration                   | Disturbance            | Wetlands      |                         | Below OHW    |                         |
|                            |                        | Area (Acres)  | Fill (yd <sup>3</sup> ) | Area (Acres) | Fill (yd <sup>3</sup> ) |
| Permanent                  | Roadway / Embankment   | 107.06        | 995,000                 | 0.091        | 1,000                   |
|                            | Culverts               | 0.13          | 447                     | 0.015        | 27                      |
|                            | Culvert Riprap         | 0.08          | 264                     | 0.004        | 12                      |
|                            | Bridge Riprap          | 0.14          | 456                     | 0.017        | 54                      |
|                            | Bridge Piers           | N/A           | N/A                     | 0.001        | 20                      |
|                            | Permanent Impact Total | 107.41        | 996,167                 | 0.128        | 1,113                   |
| Temporary                  | Work Zone              | 27.77         | N/A                     | 0.046        | N/A                     |
|                            | Vegetative Buffer      | 69.65         | N/A                     | 0.073        | N/A                     |
|                            | Bridge Work Zone       | 0.29          | N/A                     | 0.388        | N/A                     |
|                            | Temporary Impact Total | 97.71         | 0                       | 0.507        | 0                       |
| All                        | TOTAL                  | <u>205.12</u> | 996,167                 | 0.63         | <u>1,113</u>            |