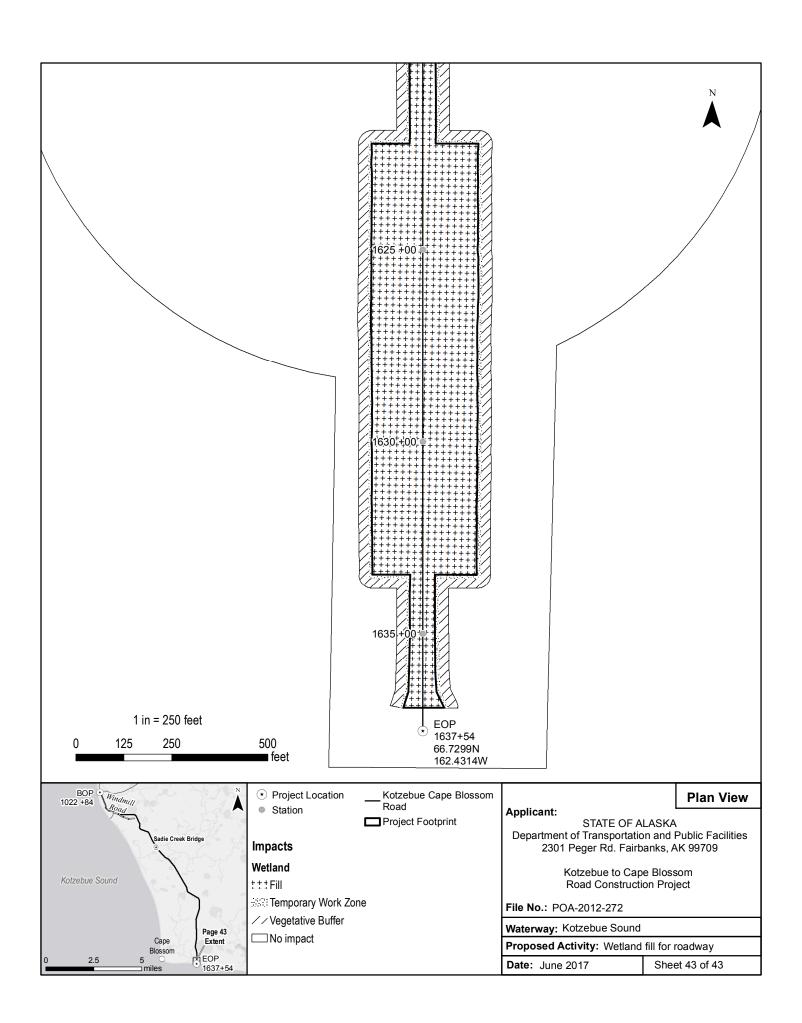

## SUMMARY OF PROPOSED IMPACTS TO WETLANDS AND WATERS OF THE U.S.

| SUMMARY OF PROJECT IMPACTS |                        |               |                         |              |                         |
|----------------------------|------------------------|---------------|-------------------------|--------------|-------------------------|
| Duration                   | Disturbance            | Wetlands      |                         | Below OHW    |                         |
|                            |                        | Area (Acres)  | Fill (yd <sup>3</sup> ) | Area (Acres) | Fill (yd <sup>3</sup> ) |
| Permanent                  | Roadway / Embankment   | 107.06        | 995,000                 | 0.091        | 1,000                   |
|                            | Culverts               | 0.13          | 447                     | 0.015        | 27                      |
|                            | Culvert Riprap         | 0.08          | 264                     | 0.004        | 12                      |
|                            | Bridge Riprap          | 0.14          | 456                     | 0.017        | 54                      |
|                            | Bridge Piers           | N/A           | N/A                     | 0.001        | 20                      |
|                            | Permanent Impact Total | 107.41        | 996,167                 | 0.128        | 1,113                   |
| Temporary                  | Work Zone              | 27.77         | N/A                     | 0.046        | N/A                     |
|                            | Vegetative Buffer      | 69.65         | N/A                     | 0.073        | N/A                     |
|                            | Bridge Work Zone       | 0.29          | N/A                     | 0.388        | N/A                     |
|                            | Temporary Impact Total | 97.71         | 0                       | 0.507        | 0                       |
| All                        | TOTAL                  | <u>205.12</u> | 996,167                 | 0.63         | <u>1,113</u>            |