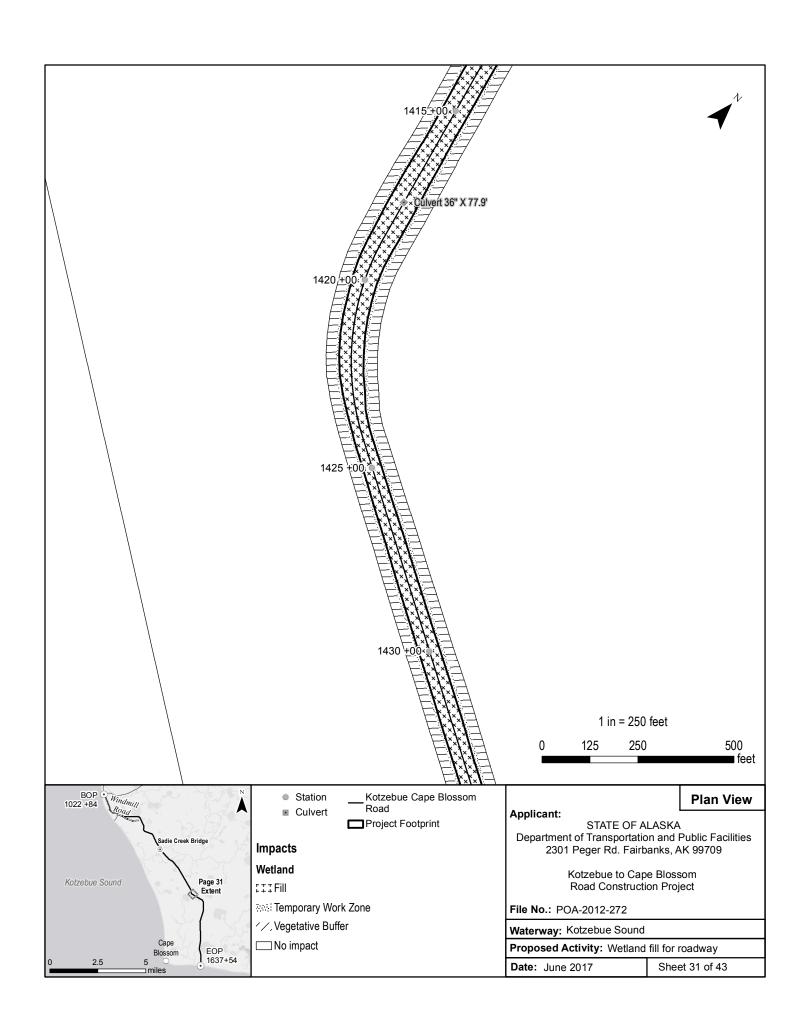

## SUMMARY OF PROPOSED IMPACTS TO WETLANDS AND WATERS OF THE U.S.

| SUMMARY OF PROJECT IMPACTS |                        |               |                         |              |                         |
|----------------------------|------------------------|---------------|-------------------------|--------------|-------------------------|
| Duration                   | Disturbance            | Wetlands      |                         | Below OHW    |                         |
|                            |                        | Area (Acres)  | Fill (yd <sup>3</sup> ) | Area (Acres) | Fill (yd <sup>3</sup> ) |
| Permanent                  | Roadway / Embankment   | 107.06        | 995,000                 | 0.091        | 1,000                   |
|                            | Culverts               | 0.13          | 447                     | 0.015        | 27                      |
|                            | Culvert Riprap         | 0.08          | 264                     | 0.004        | 12                      |
|                            | Bridge Riprap          | 0.14          | 456                     | 0.017        | 54                      |
|                            | Bridge Piers           | N/A           | N/A                     | 0.001        | 20                      |
|                            | Permanent Impact Total | 107.41        | 996,167                 | 0.128        | 1,113                   |
| Temporary                  | Work Zone              | 27.77         | N/A                     | 0.046        | N/A                     |
|                            | Vegetative Buffer      | 69.65         | N/A                     | 0.073        | N/A                     |
|                            | Bridge Work Zone       | 0.29          | N/A                     | 0.388        | N/A                     |
|                            | Temporary Impact Total | 97.71         | 0                       | 0.507        | 0                       |
| All                        | TOTAL                  | <u>205.12</u> | 996,167                 | 0.63         | <u>1,113</u>            |