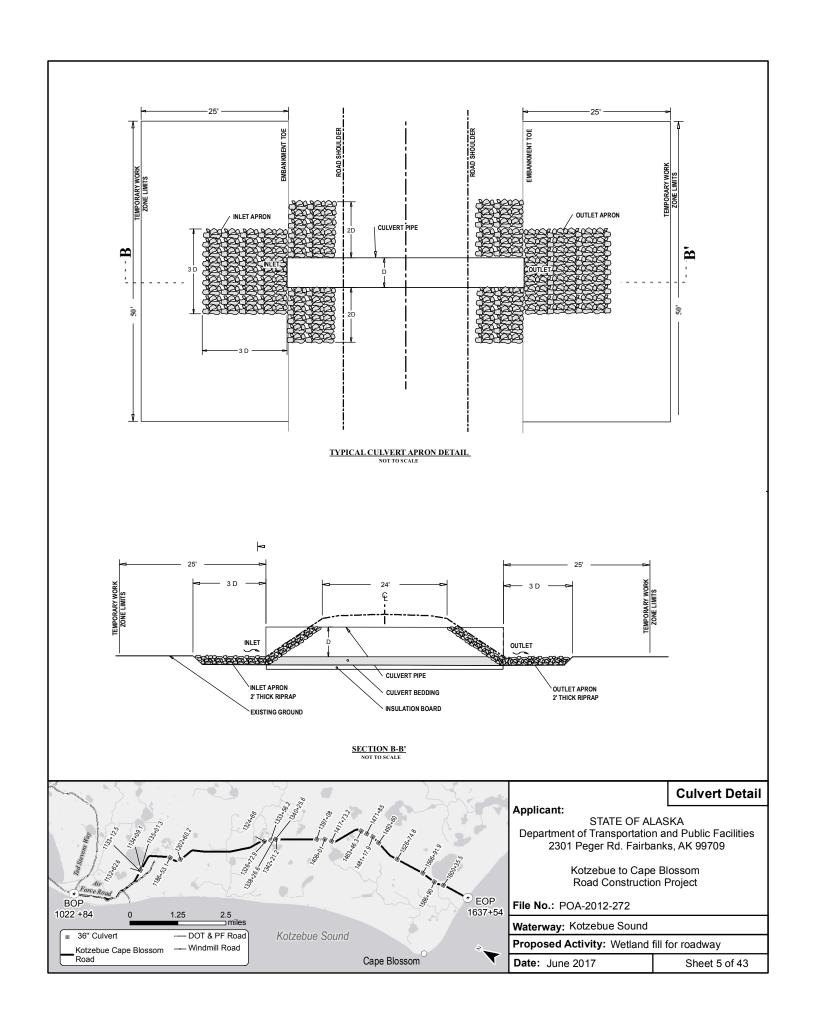

| 0.046        | N/A                     |
|                            | Vegetative Buffer      | 69.65         | N/A                     | 0.073        | N/A                     |
|                            | Bridge Work Zone       | 0.29          | N/A                     | 0.388        | N/A                     |
|                            | Temporary Impact Total | 97.71         | 0                       | 0.507        | 0                       |
| All                        | TOTAL                  | <u>205.12</u> | 996,167                 | 0.63         | <u>1,113</u>            |







\* Embankment height will vary, averaging 8 feet.

Embankment height may vary in areas of potential snow drifting or in areas where there is concern of thawing underlying permafrost.