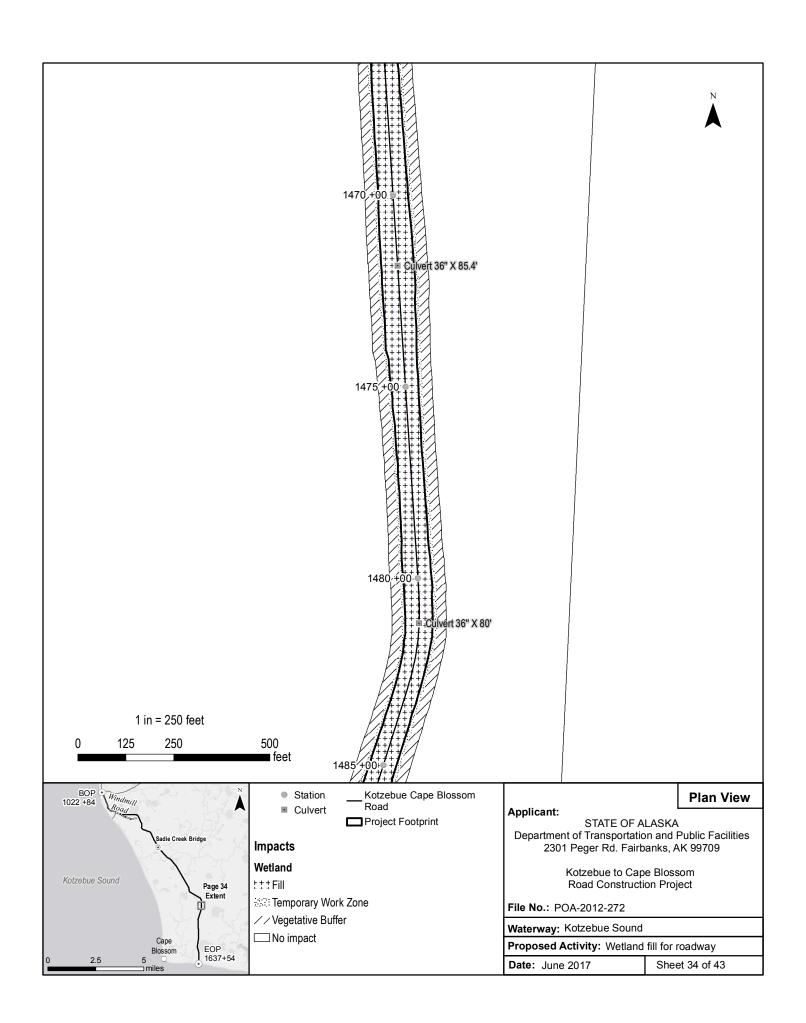

## SUMMARY OF PROPOSED IMPACTS TO WETLANDS AND WATERS OF THE U.S.

| SUMMARY OF PROJECT IMPACTS |                        |               |                         |              |                         |
|----------------------------|------------------------|---------------|-------------------------|--------------|-------------------------|
| Duration                   | Disturbance            | Wetlands      |                         | Below OHW    |                         |
|                            |                        | Area (Acres)  | Fill (yd <sup>3</sup> ) | Area (Acres) | Fill (yd <sup>3</sup> ) |
| Permanent                  | Roadway / Embankment   | 107.06        | 995,000                 | 0.091        | 1,000                   |
|                            | Culverts               | 0.13          | 447                     | 0.015        | 27                      |
|                            | Culvert Riprap         | 0.08          | 264                     | 0.004        | 12                      |
|                            | Bridge Riprap          | 0.14          | 456                     | 0.017        | 54                      |
|                            | Bridge Piers           | N/A           | N/A                     | 0.001        | 20                      |
|                            | Permanent Impact Total | 107.41        | 996,167                 | 0.128        | 1,113                   |
| Temporary                  | Work Zone              | 27.77         | N/A                     | 0.046        | N/A                     |
|                            | Vegetative Buffer      | 69.65         | N/A                     | 0.073        | N/A                     |
|                            | Bridge Work Zone       | 0.29          | N/A                     | 0.388        | N/A                     |
|                            | Temporary Impact Total | 97.71         | 0                       | 0.507        | 0                       |
| All                        | TOTAL                  | <u>205.12</u> | 996,167                 | 0.63         | <u>1,113</u>            |