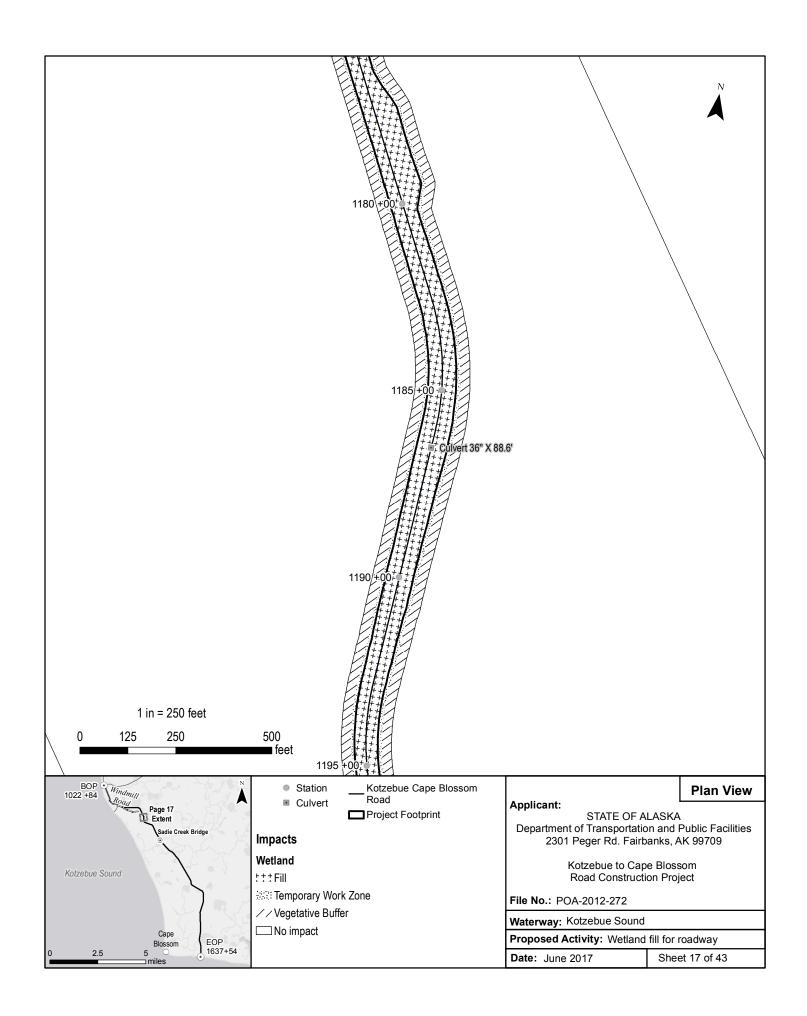

N/A                     |
|                            | Vegetative Buffer      | 69.65         | N/A                     | 0.073        | N/A                     |
|                            | Bridge Work Zone       | 0.29          | N/A                     | 0.388        | N/A                     |
|                            | Temporary Impact Total | 97.71         | 0                       | 0.507        | 0                       |
| All                        | TOTAL                  | <u>205.12</u> | 996,167                 | 0.63         | <u>1,113</u>            |







\* Embankment height will vary, averaging 8 feet.

Embankment height may vary in areas of potential snow drifting or in areas where there is concern of thawing underlying permafrost.