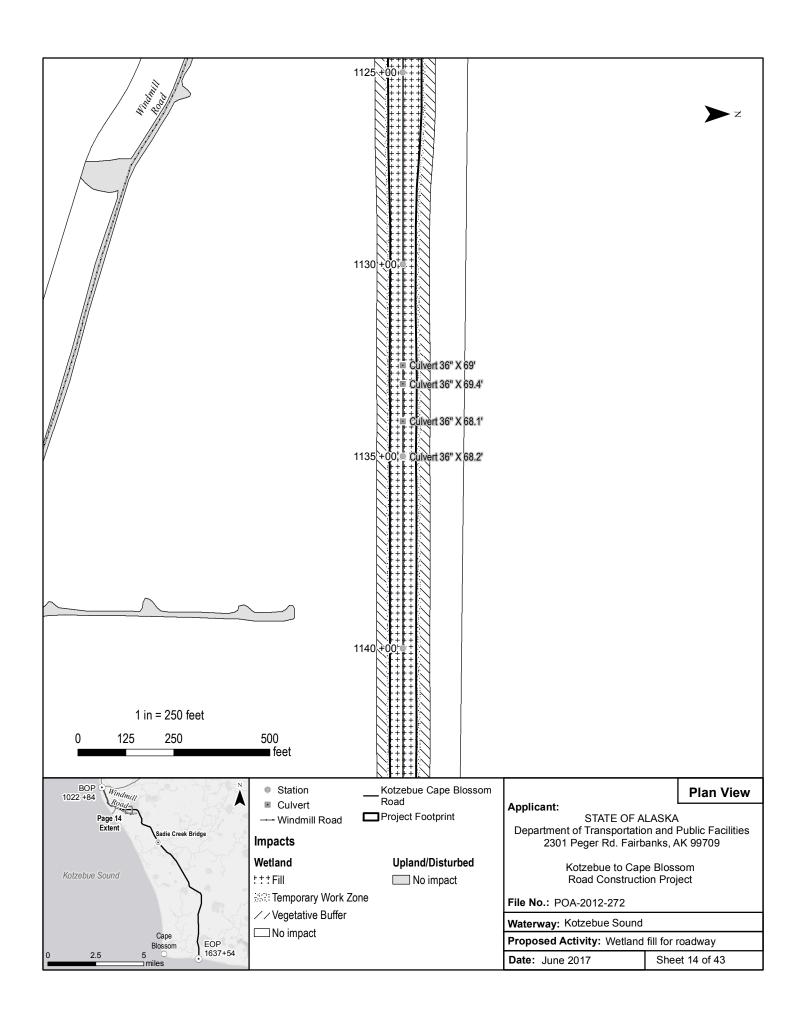

## SUMMARY OF PROPOSED IMPACTS TO WETLANDS AND WATERS OF THE U.S.

| SUMMARY OF PROJECT IMPACTS |                        |               |                         |              |                         |
|----------------------------|------------------------|---------------|-------------------------|--------------|-------------------------|
| Duration                   | Disturbance            | Wetlands      |                         | Below OHW    |                         |
|                            |                        | Area (Acres)  | Fill (yd <sup>3</sup> ) | Area (Acres) | Fill (yd <sup>3</sup> ) |
| Permanent                  | Roadway / Embankment   | 107.06        | 995,000                 | 0.091        | 1,000                   |
|                            | Culverts               | 0.13          | 447                     | 0.015        | 27                      |
|                            | Culvert Riprap         | 0.08          | 264                     | 0.004        | 12                      |
|                            | Bridge Riprap          | 0.14          | 456                     | 0.017        | 54                      |
|                            | Bridge Piers           | N/A           | N/A                     | 0.001        | 20                      |
|                            | Permanent Impact Total | 107.41        | 996,167                 | 0.128        | 1,113                   |
| Temporary                  | Work Zone              | 27.77         | N/A                     | 0.046        | N/A                     |
|                            | Vegetative Buffer      | 69.65         | N/A                     | 0.073        | N/A                     |
|                            | Bridge Work Zone       | 0.29          | N/A                     | 0.388        | N/A                     |
|                            | Temporary Impact Total | 97.71         | 0                       | 0.507        | 0                       |
| All                        | TOTAL                  | <u>205.12</u> | 996,167                 | 0.63         | <u>1,113</u>            |