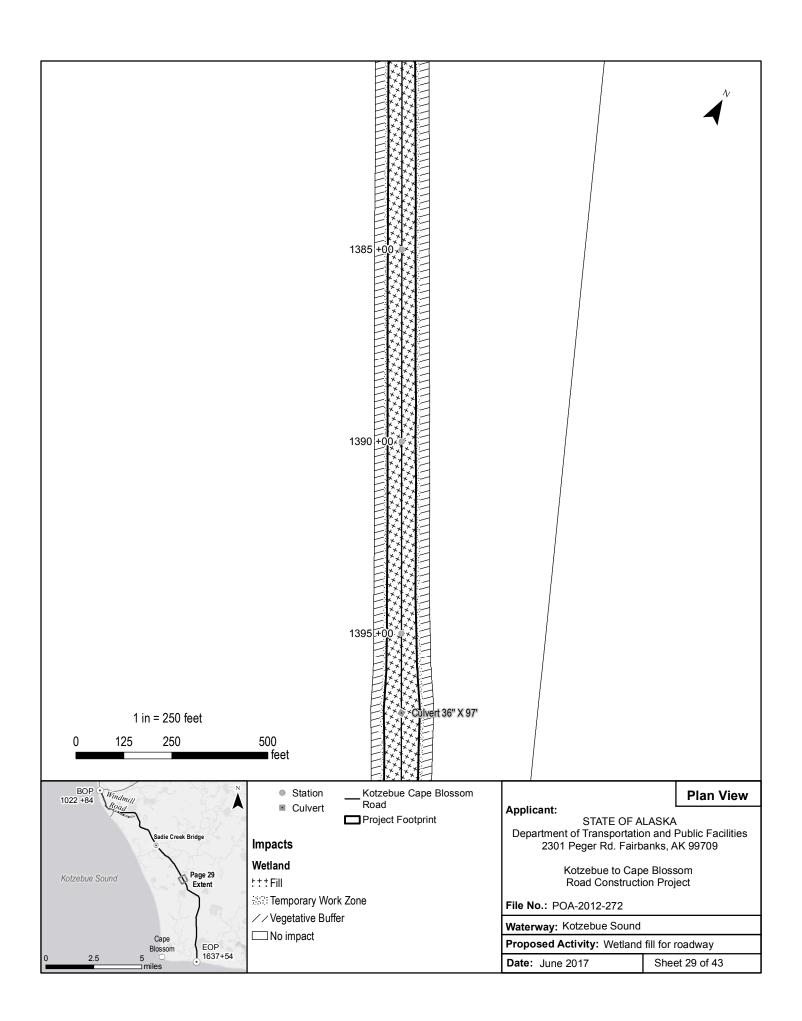

## SUMMARY OF PROPOSED IMPACTS TO WETLANDS AND WATERS OF THE U.S.

| SUMMARY OF PROJECT IMPACTS |                        |               |                         |              |                         |
|----------------------------|------------------------|---------------|-------------------------|--------------|-------------------------|
| Duration                   | Disturbance            | Wetlands      |                         | Below OHW    |                         |
|                            |                        | Area (Acres)  | Fill (yd <sup>3</sup> ) | Area (Acres) | Fill (yd <sup>3</sup> ) |
| Permanent                  | Roadway / Embankment   | 107.06        | 995,000                 | 0.091        | 1,000                   |
|                            | Culverts               | 0.13          | 447                     | 0.015        | 27                      |
|                            | Culvert Riprap         | 0.08          | 264                     | 0.004        | 12                      |
|                            | Bridge Riprap          | 0.14          | 456                     | 0.017        | 54                      |
|                            | Bridge Piers           | N/A           | N/A                     | 0.001        | 20                      |
|                            | Permanent Impact Total | 107.41        | 996,167                 | 0.128        | 1,113                   |
| Temporary                  | Work Zone              | 27.77         | N/A                     | 0.046        | N/A                     |
|                            | Vegetative Buffer      | 69.65         | N/A                     | 0.073        | N/A                     |
|                            | Bridge Work Zone       | 0.29          | N/A                     | 0.388        | N/A                     |
|                            | Temporary Impact Total | 97.71         | 0                       | 0.507        | 0                       |
| All                        | TOTAL                  | <u>205.12</u> | 996,167                 | 0.63         | <u>1,113</u>            |