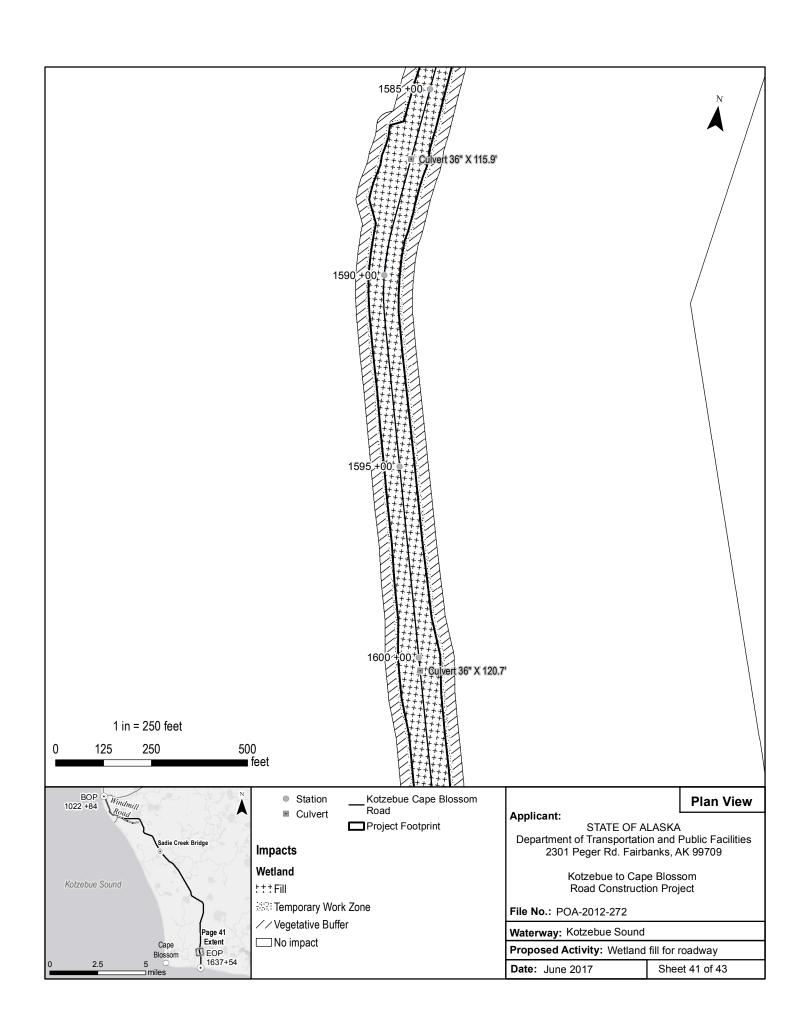

## SUMMARY OF PROPOSED IMPACTS TO WETLANDS AND WATERS OF THE U.S.

| SUMMARY OF PROJECT IMPACTS |                        |               |                         |              |                         |
|----------------------------|------------------------|---------------|-------------------------|--------------|-------------------------|
| Duration                   | Disturbance            | Wetlands      |                         | Below OHW    |                         |
|                            |                        | Area (Acres)  | Fill (yd <sup>3</sup> ) | Area (Acres) | Fill (yd <sup>3</sup> ) |
| Permanent                  | Roadway / Embankment   | 107.06        | 995,000                 | 0.091        | 1,000                   |
|                            | Culverts               | 0.13          | 447                     | 0.015        | 27                      |
|                            | Culvert Riprap         | 0.08          | 264                     | 0.004        | 12                      |
|                            | Bridge Riprap          | 0.14          | 456                     | 0.017        | 54                      |
|                            | Bridge Piers           | N/A           | N/A                     | 0.001        | 20                      |
|                            | Permanent Impact Total | 107.41        | 996,167                 | 0.128        | 1,113                   |
| Temporary                  | Work Zone              | 27.77         | N/A                     | 0.046        | N/A                     |
|                            | Vegetative Buffer      | 69.65         | N/A                     | 0.073        | N/A                     |
|                            | Bridge Work Zone       | 0.29          | N/A                     | 0.388        | N/A                     |
|                            | Temporary Impact Total | 97.71         | 0                       | 0.507        | 0                       |
| All                        | TOTAL                  | <u>205.12</u> | 996,167                 | 0.63         | <u>1,113</u>            |