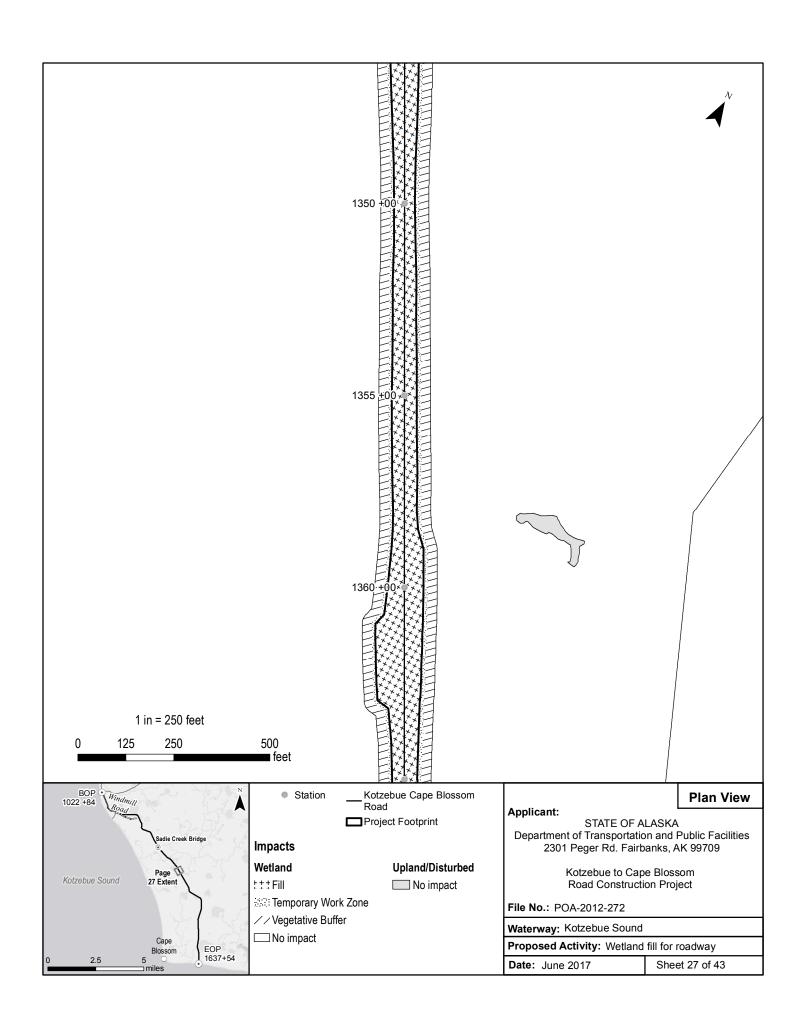

## SUMMARY OF PROPOSED IMPACTS TO WETLANDS AND WATERS OF THE U.S.

| SUMMARY OF PROJECT IMPACTS |                        |               |                         |              |                         |
|----------------------------|------------------------|---------------|-------------------------|--------------|-------------------------|
| Duration                   | Disturbance            | Wetlands      |                         | Below OHW    |                         |
|                            |                        | Area (Acres)  | Fill (yd <sup>3</sup> ) | Area (Acres) | Fill (yd <sup>3</sup> ) |
| Permanent                  | Roadway / Embankment   | 107.06        | 995,000                 | 0.091        | 1,000                   |
|                            | Culverts               | 0.13          | 447                     | 0.015        | 27                      |
|                            | Culvert Riprap         | 0.08          | 264                     | 0.004        | 12                      |
|                            | Bridge Riprap          | 0.14          | 456                     | 0.017        | 54                      |
|                            | Bridge Piers           | N/A           | N/A                     | 0.001        | 20                      |
|                            | Permanent Impact Total | 107.41        | 996,167                 | 0.128        | 1,113                   |
| Temporary                  | Work Zone              | 27.77         | N/A                     | 0.046        | N/A                     |
|                            | Vegetative Buffer      | 69.65         | N/A                     | 0.073        | N/A                     |
|                            | Bridge Work Zone       | 0.29          | N/A                     | 0.388        | N/A                     |
|                            | Temporary Impact Total | 97.71         | 0                       | 0.507        | 0                       |
| All                        | TOTAL                  | <u>205.12</u> | 996,167                 | 0.63         | <u>1,113</u>            |