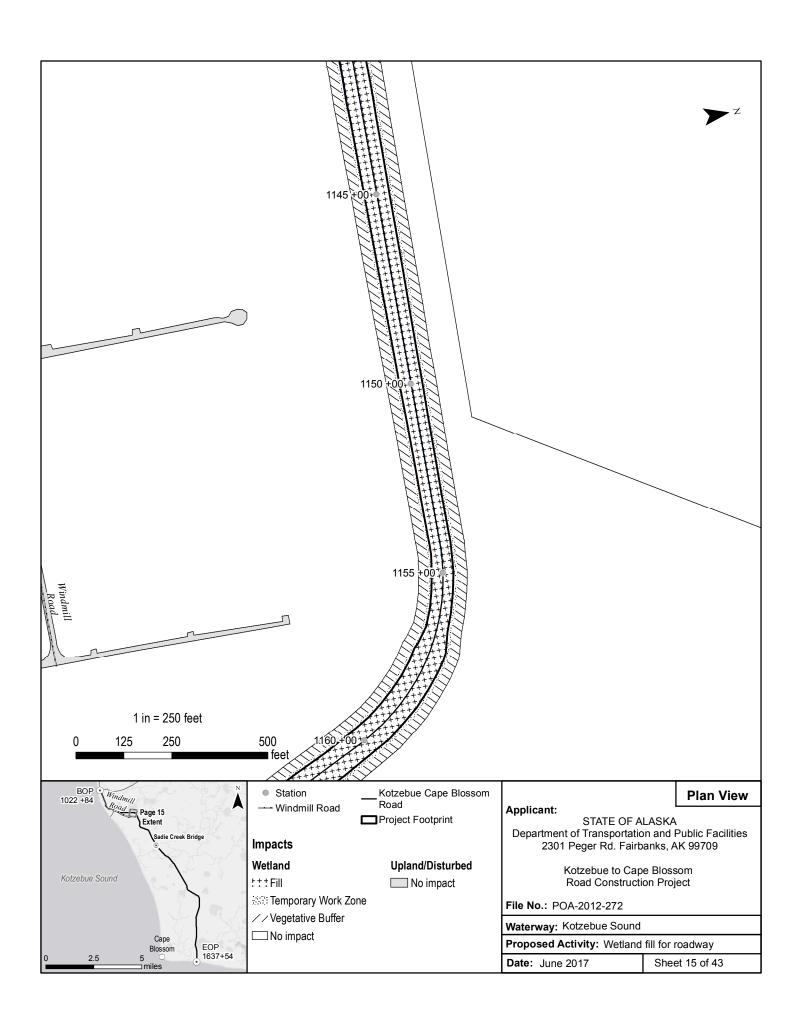

## SUMMARY OF PROPOSED IMPACTS TO WETLANDS AND WATERS OF THE U.S.

| SUMMARY OF PROJECT IMPACTS |                        |               |                         |              |                         |
|----------------------------|------------------------|---------------|-------------------------|--------------|-------------------------|
| Duration                   | Disturbance            | Wetlands      |                         | Below OHW    |                         |
|                            |                        | Area (Acres)  | Fill (yd <sup>3</sup> ) | Area (Acres) | Fill (yd <sup>3</sup> ) |
| Permanent                  | Roadway / Embankment   | 107.06        | 995,000                 | 0.091        | 1,000                   |
|                            | Culverts               | 0.13          | 447                     | 0.015        | 27                      |
|                            | Culvert Riprap         | 0.08          | 264                     | 0.004        | 12                      |
|                            | Bridge Riprap          | 0.14          | 456                     | 0.017        | 54                      |
|                            | Bridge Piers           | N/A           | N/A                     | 0.001        | 20                      |
|                            | Permanent Impact Total | 107.41        | 996,167                 | 0.128        | 1,113                   |
| Temporary                  | Work Zone              | 27.77         | N/A                     | 0.046        | N/A                     |
|                            | Vegetative Buffer      | 69.65         | N/A                     | 0.073        | N/A                     |
|                            | Bridge Work Zone       | 0.29          | N/A                     | 0.388        | N/A                     |
|                            | Temporary Impact Total | 97.71         | 0                       | 0.507        | 0                       |
| All                        | TOTAL                  | <u>205.12</u> | 996,167                 | 0.63         | <u>1,113</u>            |