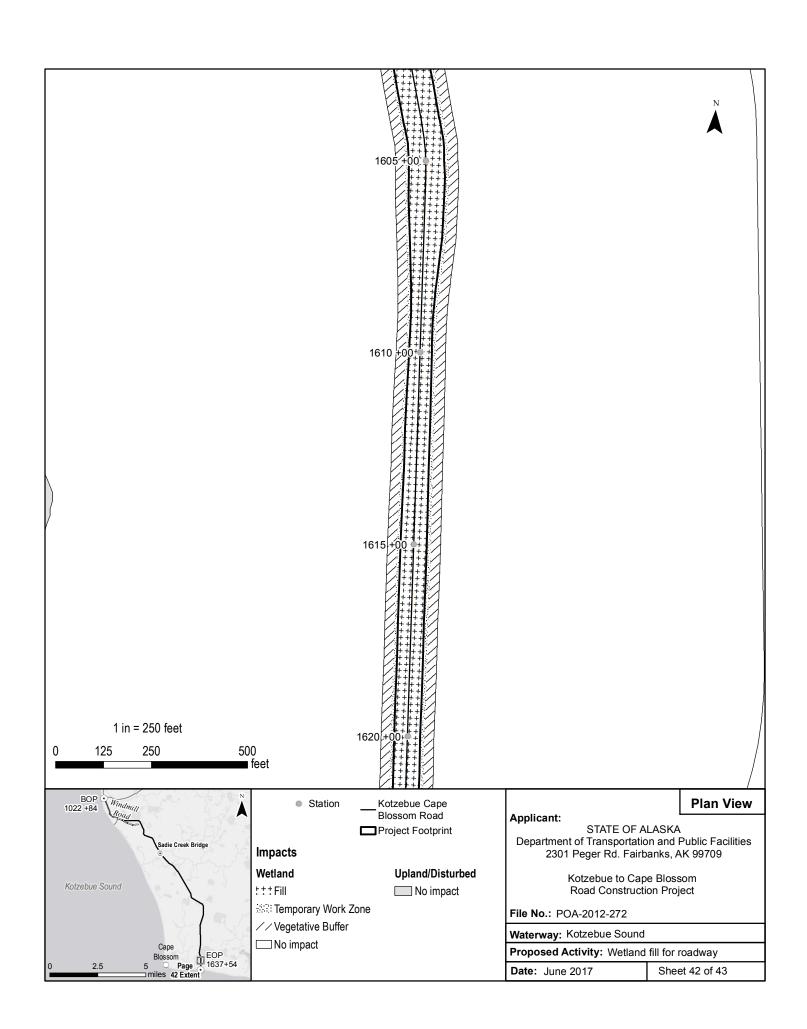

## SUMMARY OF PROPOSED IMPACTS TO WETLANDS AND WATERS OF THE U.S.

| SUMMARY OF PROJECT IMPACTS |                        |               |                         |              |                         |
|----------------------------|------------------------|---------------|-------------------------|--------------|-------------------------|
| Duration                   | Disturbance            | Wetlands      |                         | Below OHW    |                         |
|                            |                        | Area (Acres)  | Fill (yd <sup>3</sup> ) | Area (Acres) | Fill (yd <sup>3</sup> ) |
| Permanent                  | Roadway / Embankment   | 107.06        | 995,000                 | 0.091        | 1,000                   |
|                            | Culverts               | 0.13          | 447                     | 0.015        | 27                      |
|                            | Culvert Riprap         | 0.08          | 264                     | 0.004        | 12                      |
|                            | Bridge Riprap          | 0.14          | 456                     | 0.017        | 54                      |
|                            | Bridge Piers           | N/A           | N/A                     | 0.001        | 20                      |
|                            | Permanent Impact Total | 107.41        | 996,167                 | 0.128        | 1,113                   |
| Temporary                  | Work Zone              | 27.77         | N/A                     | 0.046        | N/A                     |
|                            | Vegetative Buffer      | 69.65         | N/A                     | 0.073        | N/A                     |
|                            | Bridge Work Zone       | 0.29          | N/A                     | 0.388        | N/A                     |
|                            | Temporary Impact Total | 97.71         | 0                       | 0.507        | 0                       |
| All                        | TOTAL                  | <u>205.12</u> | 996,167                 | 0.63         | <u>1,113</u>            |