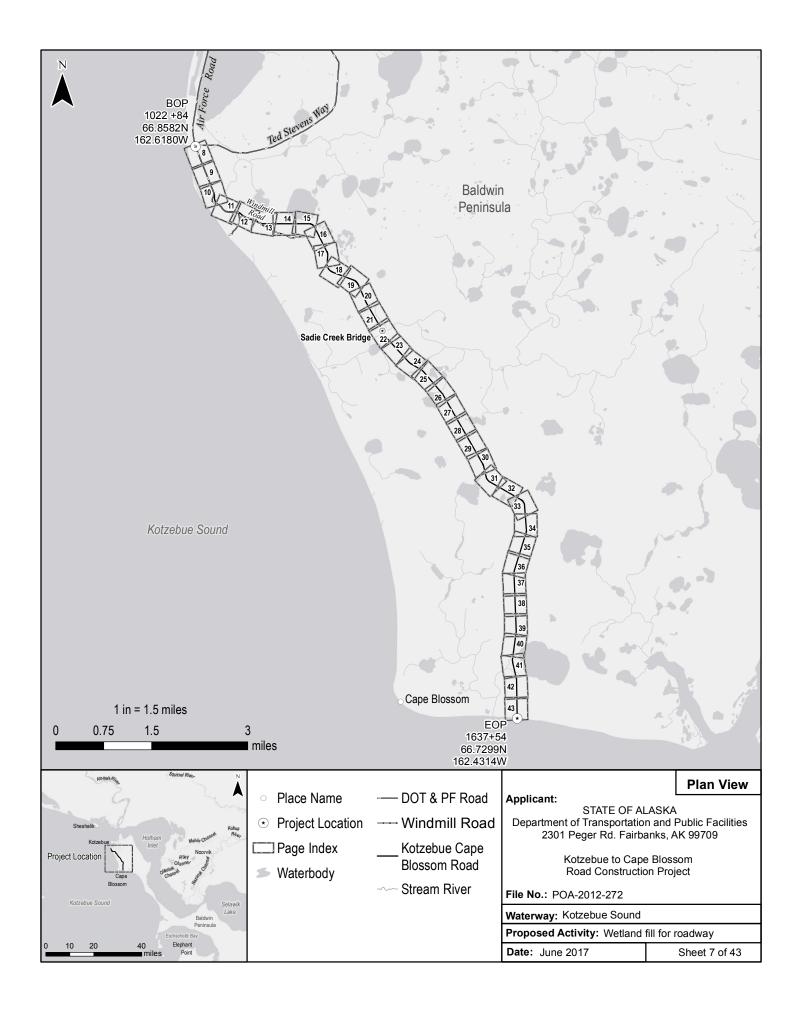

| 0.046        | N/A                     |
|                            | Vegetative Buffer      | 69.65         | N/A                     | 0.073        | N/A                     |
|                            | Bridge Work Zone       | 0.29          | N/A                     | 0.388        | N/A                     |
|                            | Temporary Impact Total | 97.71         | 0                       | 0.507        | 0                       |
| All                        | TOTAL                  | <u>205.12</u> | 996,167                 | 0.63         | <u>1,113</u>            |







\* Embankment height will vary, averaging 8 feet.

Embankment height may vary in areas of potential snow drifting or in areas where there is concern of thawing underlying permafrost.