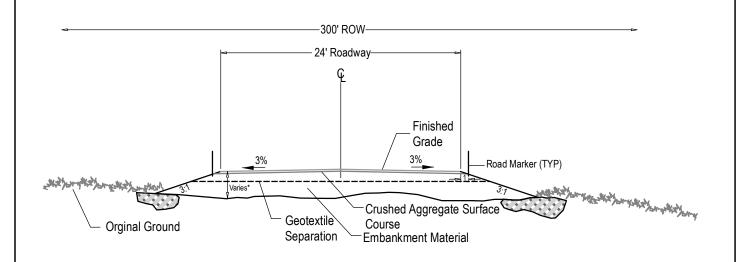

\* Embankment height will vary, averaging 8 feet.

Embankment height may vary in areas of potential snow drifting or in areas where there is concern of thawing underlying permafrost.