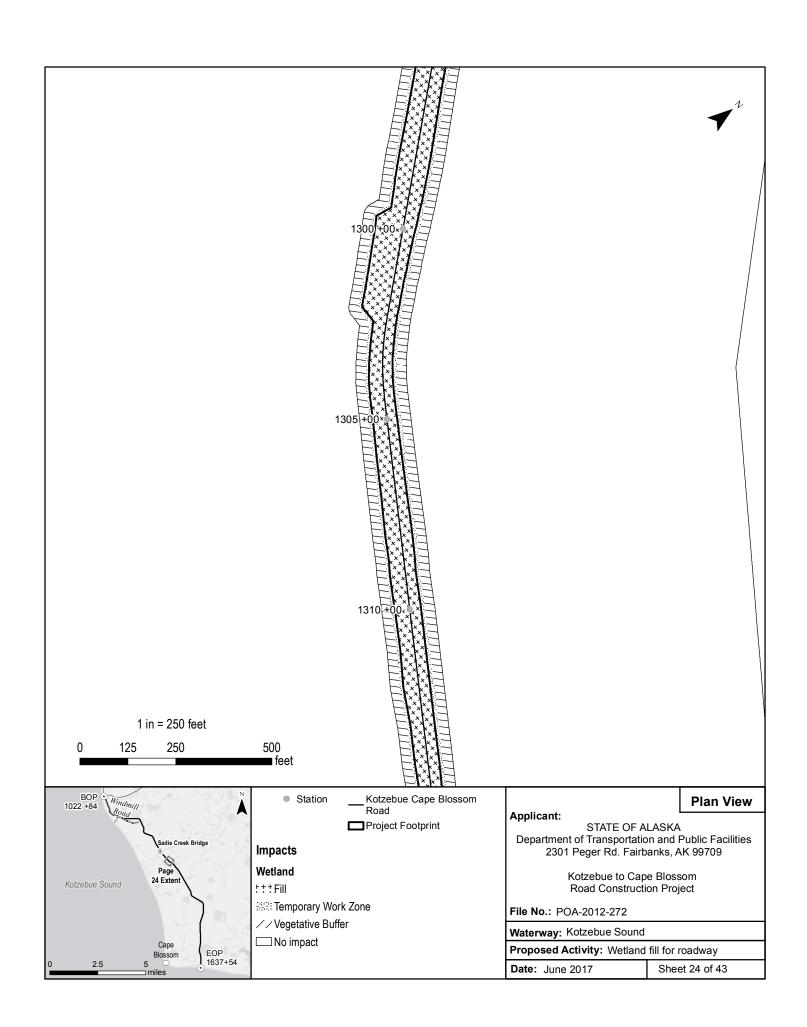

## SUMMARY OF PROPOSED IMPACTS TO WETLANDS AND WATERS OF THE U.S.

| SUMMARY OF PROJECT IMPACTS |                        |               |                         |              |                         |
|----------------------------|------------------------|---------------|-------------------------|--------------|-------------------------|
| Duration                   | Disturbance            | Wetlands      |                         | Below OHW    |                         |
|                            |                        | Area (Acres)  | Fill (yd <sup>3</sup> ) | Area (Acres) | Fill (yd <sup>3</sup> ) |
| Permanent                  | Roadway / Embankment   | 107.06        | 995,000                 | 0.091        | 1,000                   |
|                            | Culverts               | 0.13          | 447                     | 0.015        | 27                      |
|                            | Culvert Riprap         | 0.08          | 264                     | 0.004        | 12                      |
|                            | Bridge Riprap          | 0.14          | 456                     | 0.017        | 54                      |
|                            | Bridge Piers           | N/A           | N/A                     | 0.001        | 20                      |
|                            | Permanent Impact Total | 107.41        | 996,167                 | 0.128        | 1,113                   |
| Temporary                  | Work Zone              | 27.77         | N/A                     | 0.046        | N/A                     |
|                            | Vegetative Buffer      | 69.65         | N/A                     | 0.073        | N/A                     |
|                            | Bridge Work Zone       | 0.29          | N/A                     | 0.388        | N/A                     |
|                            | Temporary Impact Total | 97.71         | 0                       | 0.507        | 0                       |
| All                        | TOTAL                  | <u>205.12</u> | 996,167                 | 0.63         | <u>1,113</u>            |