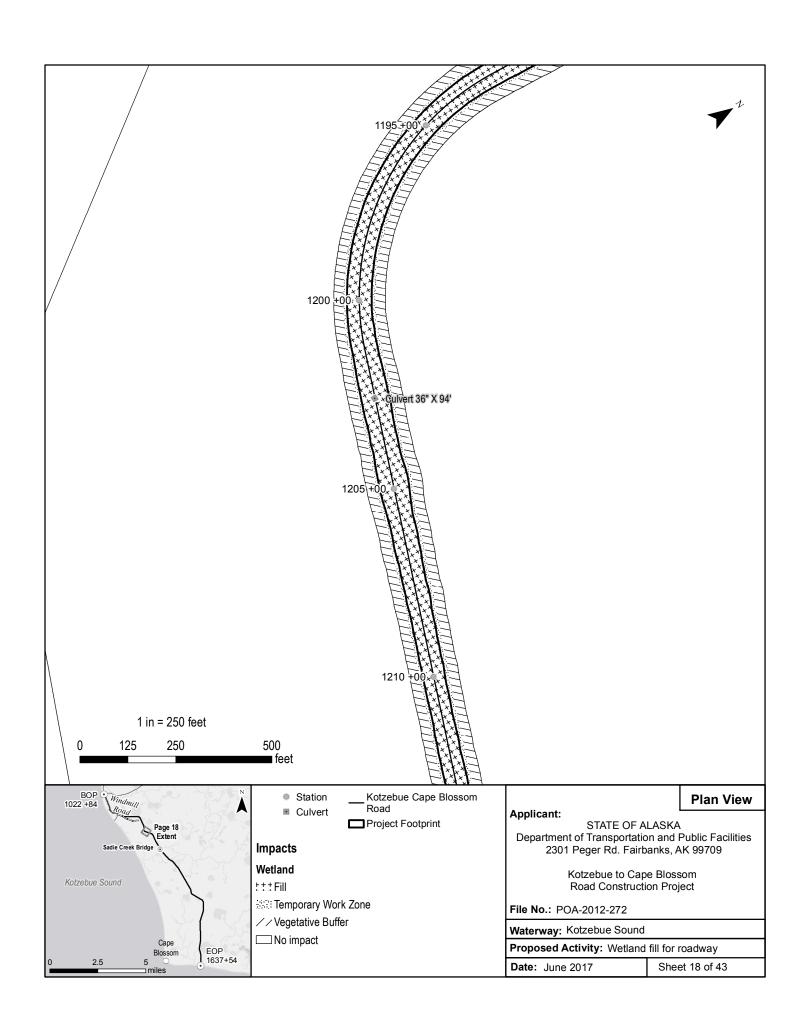

/A                     |
|                            | Vegetative Buffer      | 69.65         | N/A                     | 0.073        | N/A                     |
|                            | Bridge Work Zone       | 0.29          | N/A                     | 0.388        | N/A                     |
|                            | Temporary Impact Total | 97.71         | 0                       | 0.507        | 0                       |
| All                        | TOTAL                  | <u>205.12</u> | 996,167                 | 0.63         | <u>1,113</u>            |







\* Embankment height will vary, averaging 8 feet.

Embankment height may vary in areas of potential snow drifting or in areas where there is concern of thawing underlying permafrost.