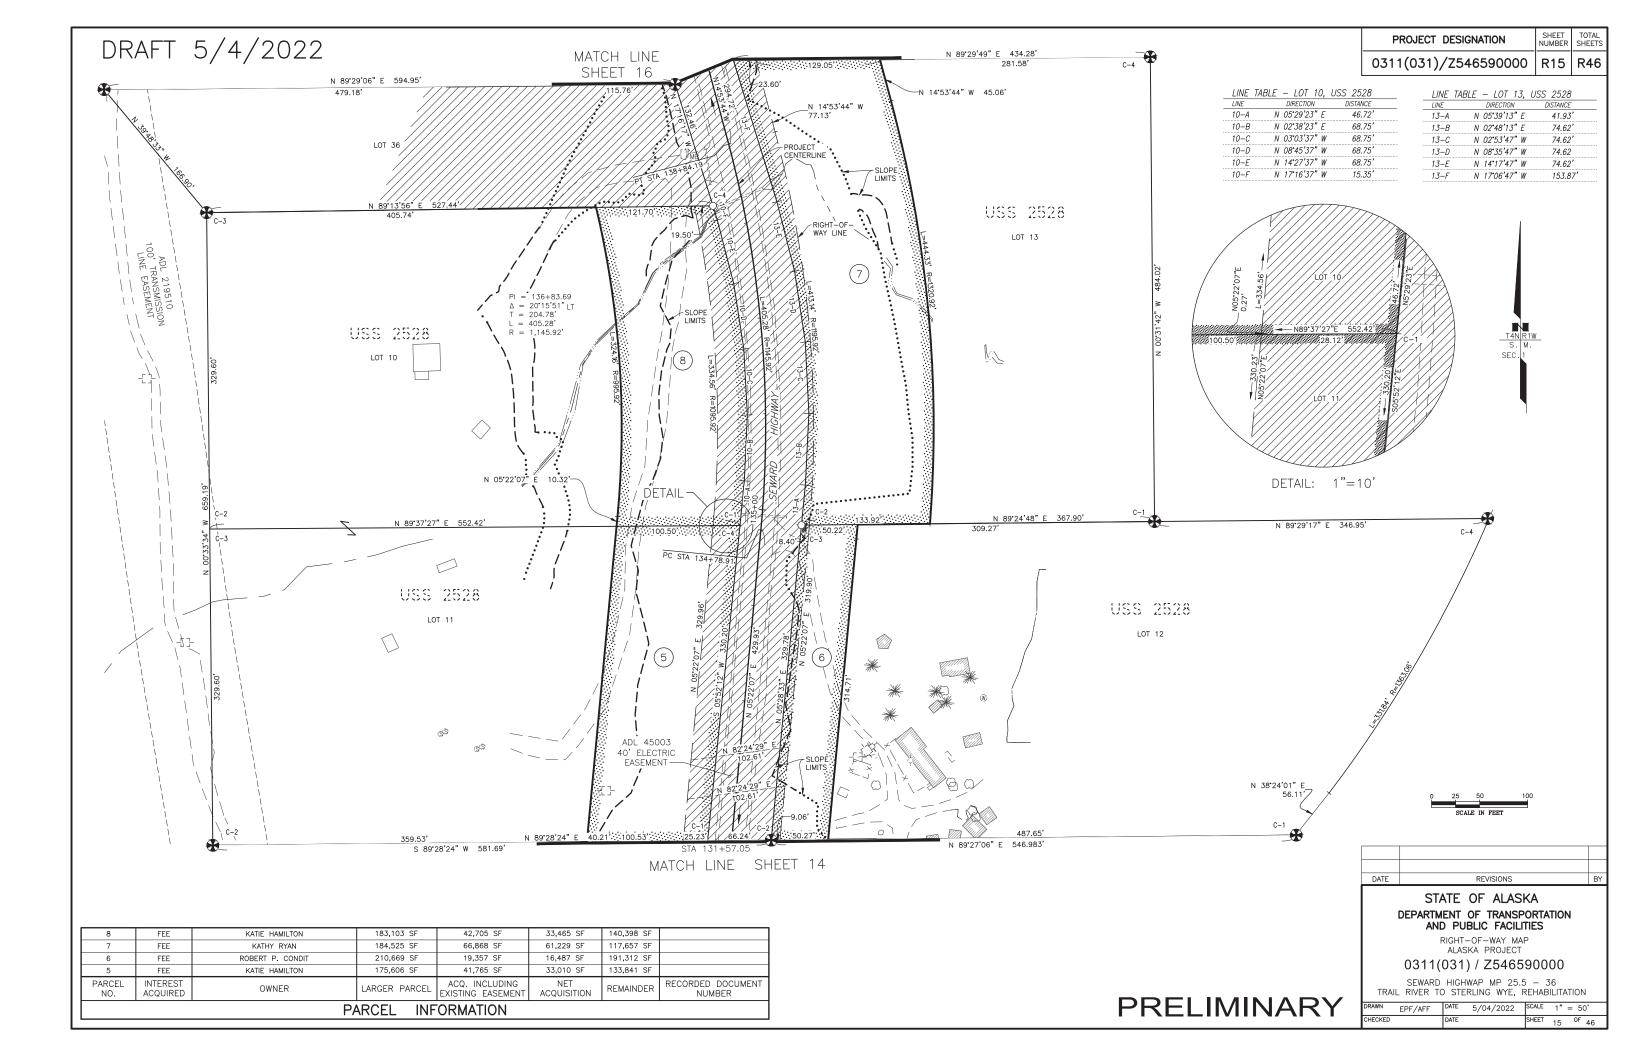

| EMAINDER  | RECORDED DOCUMENT<br>NUMBER |
|-----------|-----------------------------|
| 7,050 SF  |                             |
| 62,159 SF |                             |
| 33,896 SF |                             |
| 76,872 SF |                             |
| 38,852 SF |                             |

| LII  | VE TABL                          | E                | – LOT E                                        | , US                | S 2528                                           |
|------|----------------------------------|------------------|------------------------------------------------|---------------------|--------------------------------------------------|
| LIN  | E                                |                  | DIRECTION                                      |                     | DISTANCE                                         |
| 8-   | A                                | Ν                | 12 <b>°</b> 56'16"                             | W                   | 22.92'                                           |
| 8-   | В                                | Ν                | 11•16'16"                                      | W                   | 67.43'                                           |
| 8-   | С                                | Ν                | 09*36'16"                                      | W                   | 67.43'                                           |
| 8-   | D                                | Ν                | 07*56'16"                                      | W                   | 67.43'                                           |
| 8-   | E                                | Ν                | 06*41'16"                                      | W                   | 34.54'                                           |
| 8-   | F                                | Ν                | 06•16'16"                                      | W                   | 108.28'                                          |
|      |                                  |                  |                                                |                     |                                                  |
|      |                                  |                  |                                                |                     |                                                  |
| -    |                                  |                  |                                                |                     |                                                  |
| 11   | VE TABI                          | F.               | – LOT S                                        | 115                 | \$ 2528                                          |
|      |                                  |                  | DIRECTION                                      | , 00                | DISTANCE                                         |
|      | A                                | Ν                |                                                | W                   | 150.95'                                          |
| 9-   | В                                |                  | 16°25'12"                                      |                     | 66.62'                                           |
| 9-   |                                  |                  | 14°45'12"                                      |                     | 66.62'                                           |
| 9-   |                                  |                  | 13.05'12"                                      |                     | 43.97'                                           |
|      | -                                |                  |                                                |                     |                                                  |
|      |                                  |                  |                                                |                     |                                                  |
|      |                                  | E ·              |                                                | 4, U                | SS 2528                                          |
| LIN  |                                  |                  | DIRECTION                                      |                     | DISTANCE                                         |
|      | -A                               |                  | 17 16'34"                                      |                     | 78.17'                                           |
|      | -B                               |                  | 16•31'34"                                      |                     | 64.98'                                           |
|      | - <i>C</i>                       |                  | 14 <b>°</b> 51'34"                             |                     | 64.98'                                           |
|      | -D                               | Ν                | 13•11'34"                                      | W                   | 64.98'                                           |
| 14   | -Е                               | Ν                | 11°31'34"                                      | W                   | 64.98'                                           |
| 14   | E                                |                  |                                                |                     | 07.30                                            |
| 17   | -r                               | Ν                | 09 <b>°</b> 51'34"                             | W                   | 64.98'                                           |
|      | -r<br>-G                         |                  | 09 <b>°</b> 51'34"<br>08°11'34"                |                     |                                                  |
|      |                                  |                  |                                                |                     | 64.98'                                           |
| 14   | -G                               | N                | 08•11'34"                                      | W                   | 64.98'<br>3.96'                                  |
| 14   | -G<br>NE TABL                    | N                | 08•11'34"                                      | W                   | 64.98'                                           |
|      | -G<br>NE TABL                    | N<br>.E          | 08°11'34"<br>- LOT 1                           | W<br>5, U           | 64.98'<br>3.96'<br>SS 2528                       |
| <br> | –G<br>N <u>E TABL</u><br>E<br>–A | N<br>E<br>N      | 08°11'34"<br>— LOT 1<br>DIRECTION              | W<br>5, U<br>W      | 64.98'<br>3.96'<br>SS 2528<br>DISTANCE           |
|      | –G<br>NE TABL                    | N<br>E<br>N<br>N | 08*11'34"<br>– LOT 1<br>DIRECTION<br>07*53'47" | W<br>5, U<br>W<br>W | 64.98'<br>3.96'<br>SS 2528<br>DISTANCE<br>61.18' |