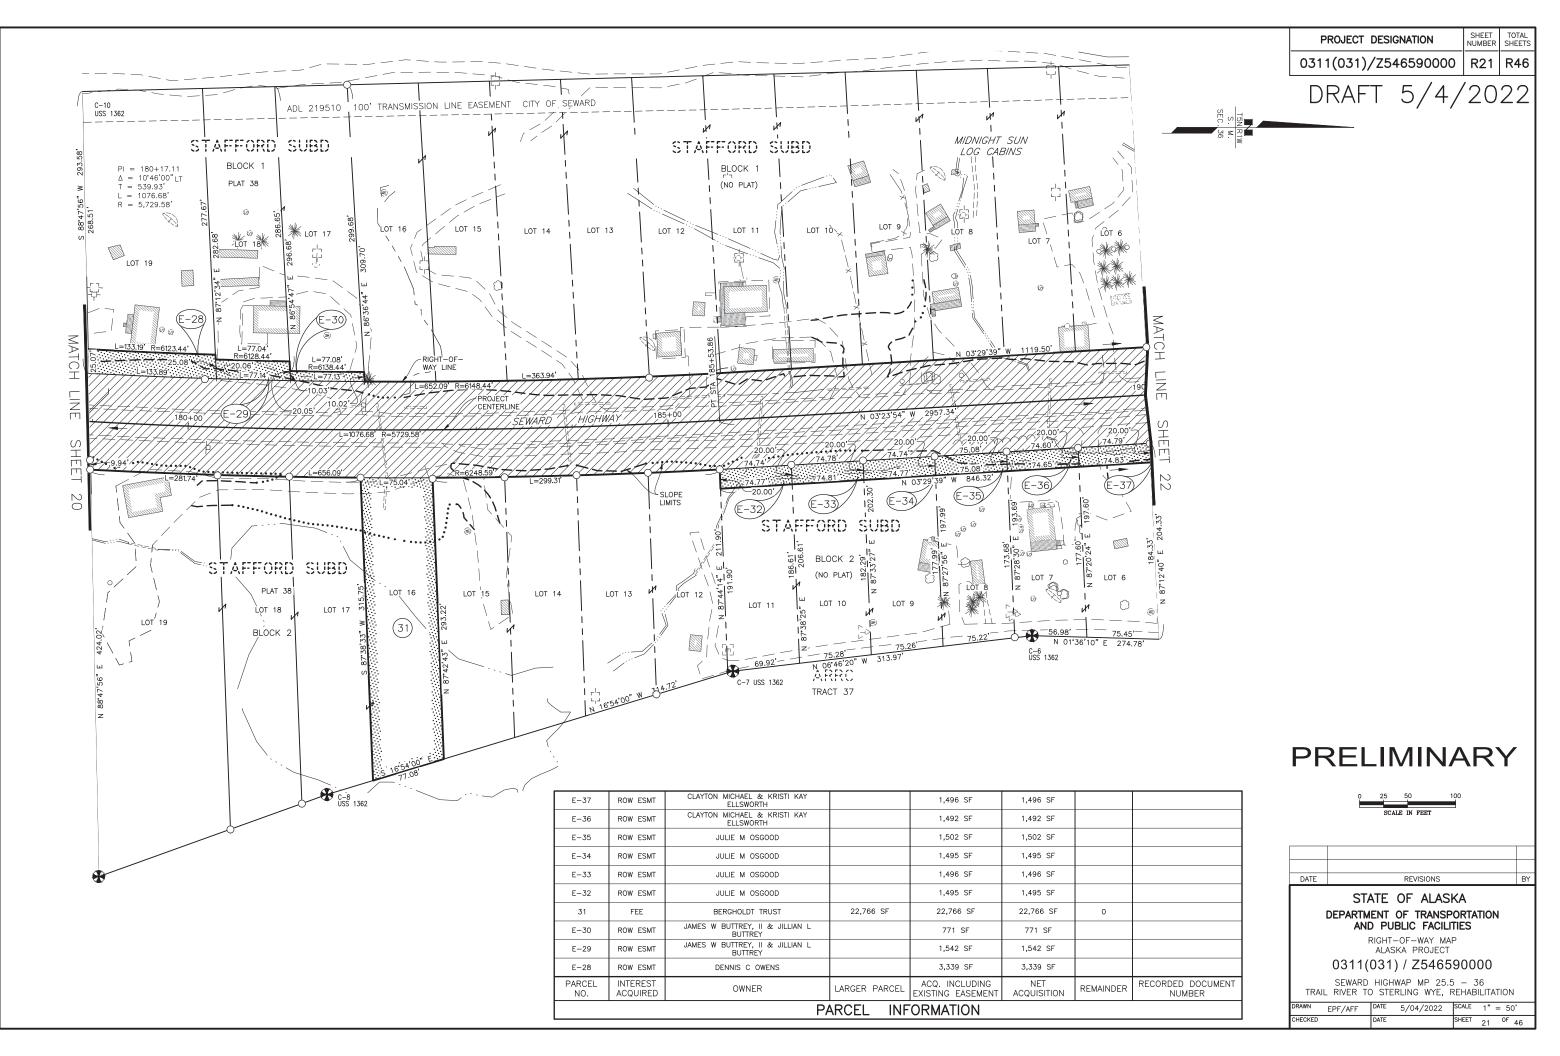

## STATE OF ALASKA DEPARTMENT OF TRANSPORTATION AND PUBLIC FACILITIES

RIGHT - OF - WAY MAP ALASKA PROJECT

# SEWARD HIGHWAY MP 25.5 - 36 TRAIL RIVER TO STERLING WYE, REHABILITATION 0311(031)/Z546590000

PRELIMINARY

DRAFT 5/4/2022

ACQUISITION DATES:

CONSTRUCTION DATES:

MONTH YEAR - MONTH YEAR MONTH YEAR - MONTH YEAR

|                                                                                                                      | PROJECT DESIGNA                                                                                                                                                                                                                                             | ΓΙΟΝ                                                        | SHEET<br>NUMBER                                                                      | TOTAL<br>SHEETS |
|----------------------------------------------------------------------------------------------------------------------|-------------------------------------------------------------------------------------------------------------------------------------------------------------------------------------------------------------------------------------------------------------|-------------------------------------------------------------|--------------------------------------------------------------------------------------|-----------------|
|                                                                                                                      | 0311(031)/Z5465                                                                                                                                                                                                                                             | 90000                                                       | R1                                                                                   | R46             |
| PLANNING COMMISS                                                                                                     | L                                                                                                                                                                                                                                                           | . BOROUGH<br>D.10.070 AT                                    |                                                                                      |                 |
| I HEREBY CERTIFY<br>IN THE STATE OF A<br>MONUMENT LOCATIC<br>RIGHT-OF-WAY PLA<br>PROPERTY CORNER<br>THE RIGHT-OF-WAY | IONS SURVEYOR'S CERTIFICATE<br>THAT I AM A PROFESSIONAL LAND<br>LASKA AND THAT ALL RIGHT-OF-<br>INS HAVE BEEN ESTABLISHED AS<br>NOS, ALL EXISTING FOUND SUBDIV<br>S AND SECTION LINE MONUMENTA'<br>Y PLANS HAVE BEEN REFERENCED<br>OR UNDER MY SUPERVISION. | WAY CENTERL<br>INDICATED ON<br>SION MONUMI<br>FION AS INDIC | INE<br>I THE<br>ENTS,<br>XATED ON                                                    |                 |
| DATE                                                                                                                 | REGISTRATION NUMBER                                                                                                                                                                                                                                         | ∽<br>* 49 ±                                                 |                                                                                      | <i>▼</i> 1      |
| TRAVIS W. TEST<br>ALASKA DOT&PF<br>4111 AVIATION AVE<br>ANCHORAGE AK 99<br>PHONE: (907) 269                          | 502                                                                                                                                                                                                                                                         | DEPARTME                                                    | IS W. TEST<br>L.S13324<br>ESSIONAL LNO<br>ESSIONAL LNO<br>ENT LOCATIC<br>S CERTIFIC. |                 |
| I HEREBY CERTIFY<br>IN THE STATE OF A<br>MY SUPERVISION.                                                             | -OF-WAY SURVEYOR'S CERTIFICATI<br>THAT I AM A PROFESSIONAL LAND<br>LASKA AND THAT THIS PLAT WAS<br>THIS PLAT WAS BASED UPON THE<br>TMENT'S LOCATIONS SURVEY FOR<br>REGISTRATION NUMBER                                                                      | SURVEYOR F<br>MADE BY ME<br>MONUMENTS                       | OR UNDE<br>RECOVER                                                                   | R               |
|                                                                                                                      |                                                                                                                                                                                                                                                             | ★:49 型                                                      | ± 🔨                                                                                  | **              |
| ROBERT M. KEINER<br>ALASKA DOT&PF<br>4111 AVIATION AVE<br>ANCHORAGE AK 99<br>PHONE: (907) 269                        | 502                                                                                                                                                                                                                                                         | DEPARTMEN                                                   | T M. KEINER<br>L.S11547<br>SSIONAL<br>KIGHT-OF-<br>CS CERTIFICA                      |                 |
|                                                                                                                      | OF TRANSPORTATION                                                                                                                                                                                                                                           |                                                             |                                                                                      |                 |
| AND PUBLIC F                                                                                                         | ACILITIES                                                                                                                                                                                                                                                   |                                                             |                                                                                      |                 |
| APPROVED                                                                                                             | , 20                                                                                                                                                                                                                                                        |                                                             |                                                                                      |                 |
| REGIONAL CHIEF RI                                                                                                    | GHT-OF-WAY AGENT                                                                                                                                                                                                                                            |                                                             |                                                                                      |                 |
| TOWNSHIP 4 NOR<br>AND<br>PROTRACTED SEC<br>SECTIONS 22, 24,<br>AND                                                   | N OF PARTIALLY SURVEYED SE(<br>TH, RANGE 1 WEST,<br>CTIONS 7, 17, 18, 20, & 21 PARTIA<br>25, 26, 27, & 36 TOWNSHIP 5 NOR<br>CTION 12 TOWNSHIP 5 NORTH, F                                                                                                    | LLY SURVEY                                                  | ′ED<br>1 WEST,                                                                       |                 |
| SEWARD RECORE                                                                                                        | DING DISTRICT                                                                                                                                                                                                                                               |                                                             |                                                                                      |                 |
|                                                                                                                      | STATE BUSINESS - NO FEE                                                                                                                                                                                                                                     |                                                             |                                                                                      |                 |

| RC                                                        | DADWAY             |                      | UTIL                                                             | <u>ITIES</u>      |                     |                          |             |                                                                                        |                  |                            |
|-----------------------------------------------------------|--------------------|----------------------|------------------------------------------------------------------|-------------------|---------------------|--------------------------|-------------|----------------------------------------------------------------------------------------|------------------|----------------------------|
| MILE POST                                                 | MP 26 EXISTING     | PROPOSED             |                                                                  | EXISTIN           | NG                  | PROPO                    | <u>DSED</u> |                                                                                        | <u>TRAFFIC</u>   | DRAFT                      |
| EDGE OF PAVEMENT                                          |                    |                      | STORM DRAIN                                                      | SD                |                     |                          |             |                                                                                        | EXISTING         | PROPOSED                   |
| LIMIT OF CUT SLOPE & FILL SLOPE                           |                    | CUT <b>— — — —</b> — | STORM DRAIN MANHOLE, CLEANOUT                                    | (C) <sup>SD</sup> | ⊖ <sup>co</sup>     | $\bigcirc^{SD}$          | Oco         | LOAD CENTER                                                                            |                  | $\boxtimes$                |
| GRAVEL EDGE                                               | · · · _            |                      | CURB INLET CATCH BASIN<br>FIELD INLET CATCH BASIN                | EEB               | Ø <sup>FI</sup>     |                          | Ø F I       | STATE TRAFFIC, MOA TRAFFIC, &<br>BEACON CONTROLLER<br>ARROW INDICATES DOOR LOCATION    | RA RA            |                            |
| SIDEWALK AND PATH/TRAIL                                   | !! ====            |                      | PIPE CULVERT WITH END SECTION                                    |                   | ==1                 | D                        |             | TYPE 1A, II, III, IV JUNCTION BOX                                                      |                  | ## [##] [##]               |
| CONCRETE CURB & GUTTER                                    |                    |                      | SANITARY SEWER                                                   | SS                |                     | SS                       |             | FIBER OPTIC VAULT                                                                      | F/O              | F/0<br>##                  |
| CONCRETE CURB CUT                                         | = ;= = =;=         |                      | SANITARY SEWER MANHOLE, CLEANOUT                                 | $(_)^{SS}$        | $\bigcirc^{\rm co}$ | $\bigcirc$ <sup>ss</sup> | 000         | ELECTROLIER                                                                            | -                |                            |
| PARALLEL CURB RAMP<br>PERPENDICULAR CURB RAMP             |                    |                      | SEPTIC VENT, SEWER SERVICE CONNECTION                            | I S               | $\bigtriangledown$  |                          | •           | HIGHTOWER                                                                              | a jo             | HT#                        |
|                                                           |                    |                      | WATER                                                            | V                 | W                   |                          | – w ——      | SIGNAL POLE WITH MASTARM                                                               |                  | 14                         |
| UNIDIRECTIONAL CURB RAMP &<br>MID-BLOCK CURB RAMP         |                    |                      | FIRE HYDRANT, VALVE OR RISER                                     | <u>A</u>          | r×1<br>r            | $\wedge$                 | $\bowtie$   | PEDESTRIAN PUSH BUTTON & SIG                                                           | NAL              |                            |
|                                                           |                    |                      | WELL, WATER SERVICE CONNECTION                                   | Ŵ                 | (\$)                |                          | ٢           | VEHICULAR SIGNAL                                                                       |                  |                            |
| DETECTABLE WARNING TILE                                   |                    |                      | NATURAL GAS, METER                                               | G (               | G r                 | L,GAS                    |             | VEHICULAR SIGNAL LEFT & RIGHT                                                          |                  |                            |
| BRIDGE                                                    |                    |                      | OIL OR GASOLINE PIPELINE, PUMP                                   | — 0 — — (         | 0 — —[              | GP                       |             | OPTICAL, CAMERA, RADAR, AND GF                                                         | 2S               |                            |
| TUNNEL                                                    | <u>}</u>           |                      | TANKS (ABOVE GROUND, UNDERGROUND)                                | )                 | ( <u> </u> )        |                          |             |                                                                                        |                  | ○╂⋗⋛⊯                      |
| GUARDRAIL                                                 |                    | •••••                | ELECTRIC                                                         |                   | - OE<br>- UE        | (OVERHEAD)<br>(UNDERGROL | JND)        | LOOP DETECTOR                                                                          |                  | ###                        |
| END & PARALLEL END SECTIONS                               | 22222              | •••••                |                                                                  | 0                 | )E&OT               | (OVERHEAD)               |             | COMMUNICATION ANTENNA                                                                  | ++               | +++++                      |
| ROADWAY OBLITERATION                                      |                    |                      | UTILITY POLE, POLE WITH LUMINAIRE                                | -[]-              |                     |                          |             | MASTARM BEACON                                                                         |                  | R                          |
| FENCE                                                     | x x                | x x                  | GUY POLE, GUY WIRE ANCHOR                                        | ⊖ <sup>GP</sup> ∈ |                     |                          |             |                                                                                        |                  | . \\\\\                    |
| STONE FENCE                                               | 000000000000       | 000000000000         | TRANSMISSION TOWER (WOOD, STEEL)                                 | -63 63 63-        | ∖ूर्ज<br>⊬भ्        |                          |             | RURAL & SCHOOL ZONE BEACON                                                             |                  |                            |
| NOISE BARRIER                                             | · ====X====X ·     | · ====X====X ·       | ELECTRIC PEDESTAL, TRANSFORMER                                   | ZE'               | [E]                 |                          |             | LOOP DETECTOR CONDUIT                                                                  |                  | ~~                         |
| RETAINING WALL                                            | />                 | ·····                | ELECTRIC MANHOLE, METER                                          | [j_e]             | ¢                   |                          |             | SIGNAL CONDUIT                                                                         |                  |                            |
| HEADWALL & WINGWALL                                       | =====] =====(      |                      | ELECTRIC OUTLET, LANDSCAPE LIGHT                                 | ¢);               | -×-                 |                          |             | LIGHTING CONDUIT                                                                       |                  |                            |
| BOTTOM OF DITCH                                           |                    |                      | TELEPHONE                                                        |                   | 0T<br>UT            | (OVERHEAD)<br>(UNDERGROL | JND)        | SIGNAL & LIGHTING CONDUIT                                                              | — — T/L —        | — T/L                      |
| SPECIAL DITCH                                             | <u>&gt;_&gt;</u> > | <u>&gt;_&gt;</u> >   |                                                                  |                   |                     | (UNDERGROL               | JND)        | CONDUIT BORING                                                                         |                  | - 555555                   |
| FLAT BOTTOM DITCH                                         |                    |                      | TELEPHONE MANHOLE, PEDESTAL                                      | 6T                |                     |                          |             | CONDUIT SIZE IN INCHES                                                                 | 21-304           | 2")1-3C4<br>CKT BA1        |
| BERM                                                      |                    |                      | FIBER OPTIC                                                      | F                 | F0 ——               |                          |             | INTERCONNECT                                                                           | I /C             | скт ват                    |
| RIPRAP                                                    |                    |                      | FIBER OPTIC MANHOLE                                              | ( <u>)</u> FO     |                     | ()                       |             | SIGN POST                                                                              |                  |                            |
| BOULDER OR BOULDERS                                       | a qq               |                      | CABLE TV                                                         | (                 | UTV                 | (OVERHEAD)<br>(UNDERGROL | JND)        |                                                                                        | ENT MARKINGS     | ##                         |
| PRIVATE SIGN, MAILBOX                                     | (ZI) [1]           | □Рмв                 | CABLE TV PEDESTAL, SATELLITE DISH                                | ∠◊٢               | Ð                   |                          |             |                                                                                        |                  | POSED                      |
| POST, BOLLARD                                             |                    | •                    | UNDERGROUND DUCT, UTILIDOR<br>(ELECTRIC, TELEPHONE, FIBER OPTIC) | =======           | =====               |                          |             | TRAFFIC PROJECT CENTERLINE                                                             |                  |                            |
| PLANTER                                                   | [8]                |                      | VENT                                                             | ( <u>)</u> )      |                     |                          |             | 8" & 4" WHITE SOLID STRIPE                                                             | 8"W              | 4"\                        |
| BUILDING OR FOUNDATION                                    |                    |                      |                                                                  |                   |                     |                          |             | 4" WHITE SKIP STRIPE<br>10' STRIPES AND 30' SPACES                                     |                  | 4"W SKI                    |
| BOARDWALK AND STAIRS                                      | = = = =====        | 2                    |                                                                  |                   |                     |                          |             | 8" WHITE LANE GUIDE SKIP<br>LANE CONTINUATION OR TURN SKIP<br>1' STRIPES AND 3' SPACES |                  | 8"W GUIDE SK               |
|                                                           |                    |                      |                                                                  |                   |                     |                          |             | 8" & 4" YELLOW SOLID STRIPE                                                            | 8"Y              | 4"                         |
|                                                           |                    | TOPOG                | RAPHY                                                            |                   |                     |                          |             | 4" YELLOW SKIP STRIPE<br>10' STRIPES AND 30' SPACES                                    |                  | 4"Y SKI                    |
|                                                           | EXIS               | STING                |                                                                  | EXISTIN           | <u>NG</u>           | PROPO                    | DSED        | STRIPING CHANGE STATION INTERV                                                         | AL +20           | 0.4 <sup>0</sup> H (Tr/Tr) |
| LAKE OR POND, WETLANDS                                    | LAKE/POND          | * * *                | CONTOUR, MAJOR OR MINOR                                          | 520 -             |                     | 520                      | 0           | 2' CROSSWALK OR STOPBAR                                                                |                  | 24"W (TYP)                 |
| TREE (CONIFER/DECIDUOUS)<br>TREELINE (EDGE OF VEGETATION) | *                  |                      | DRAINAGE FLOW                                                    |                   | -                   |                          |             | LADDER CROSSWALK LAYOUT<br>2' WIDE RUNGS WITH 2' SPACES<br>ALIGNED TO AVOID TIRE PATHS | .º.              |                            |
|                                                           |                    |                      | CREEK (CENTERLINE)                                               |                   |                     |                          |             |                                                                                        |                  | - (2)–4"Y<br>3" APART      |
| PRELIMINA                                                 | RY                 |                      | RIVER (EDGE OF WATER)                                            |                   |                     |                          |             | TYPICAL PAINTED MEDIAN                                                                 | ₩₩<br>18"Y @ 45" |                            |

|            | // /2022                  | PROJEC      | T DESIGNATION                     | SHEET<br>NUMBER   | TOTAL<br>SHEETS  |
|------------|---------------------------|-------------|-----------------------------------|-------------------|------------------|
| C<br>'     | /4/2022                   | 0311(03     | I)/Z546590000                     |                   | R46              |
| <u>'</u>   | F                         |             | -WAY                              | 1                 | 1                |
|            | <u>-</u>                  |             |                                   | HIS PRO           | DJECT            |
| 3          | FEDERAL GOVERNMENT SURVE  | Y MONUMENT  | <b>æ</b>                          |                   |                  |
| ##         | GOVERNMENT CONTROL STATI  | ON          | $\bigtriangledown$                |                   |                  |
|            | PRIMARY MONUMENT (BRASS)  | AL CAP)     | $\oplus$                          | •                 |                  |
| ]          | MISC SECONDARY CORNER     |             | 0                                 | •                 |                  |
| #          | PRIMARY CENTERLINE MONUM  | ENT         | $\oplus$                          | ۲                 |                  |
| )          | SECONDARY CENTERLINE MON  | IUMENT      | •                                 |                   |                  |
|            | RANDOM CONTROL MONUMEN    | Г           | ()<br>RCM                         | RCM               |                  |
|            | PRIMARY GPS CONTROL POIN  | Т           | ()<br>GPS                         |                   |                  |
| ##         | HORIZONTAL CONTROL POINT  |             | CP                                |                   |                  |
| ➡ ဗိုဂ     | SECONDARY CONTROL POINT   |             | CP<br>SCP                         |                   |                  |
| *          | VERTICAL BENCHMARK        |             | <b>S</b> M                        |                   |                  |
|            | TEMPORARY BENCHMARK       |             | К                                 |                   |                  |
|            |                           |             | R3W                               | R2W               |                  |
|            | TOWNSHIP AND RANGE / SEC  | CTION LINES | T13N<br>T12N                      | ₽                 |                  |
|            | SECTION LINE              |             |                                   |                   |                  |
|            | 1/4 SECTION LINE          |             |                                   |                   |                  |
|            | 1/16 SECTION LINE         |             |                                   |                   |                  |
| _          | CORPORATE or CITY LIMITS  |             |                                   |                   | •                |
| ;          | EXISTING RIGHT-OF-WAY     |             |                                   |                   |                  |
|            | RIGHT-OF-WAY OR EASEMEN   | T REQUIRED  | <u></u>                           |                   |                  |
| 50         | PROJECT RIGHT-OF-WAY LIN  | Ξ           |                                   |                   |                  |
| 12         | EXISTING RIGHT-OF-WAY EAS | EMENT       |                                   |                   |                  |
| ×13 ►      | EXISTING PROPERTY LINE    |             |                                   |                   |                  |
| #          | CONTROLLED ACCESS LINE    |             |                                   |                   | •                |
| <u>"</u> / | EXISTING UTILITY EASEMENT |             |                                   |                   |                  |
|            | PROPOSED UTILITY EASEMENT |             |                                   |                   |                  |
|            | DESIGN CENTERLINE         |             |                                   |                   |                  |
|            | ROW PROPOSED CENTERLINE   | (DESIGN)    |                                   |                   |                  |
| _          | EXISTING CENTERLINE       |             |                                   |                   |                  |
| KIP<br>"Y  | RAILROAD CENTERLINE       |             | -+ + + + + + + + +                |                   |                  |
|            | TEMPORARY CONSTRUCTION E  |             |                                   |                   |                  |
|            | TEMPORARY CONSTRUCTION F  |             |                                   |                   |                  |
|            |                           |             | STATE OF ALASK                    |                   | N                |
|            |                           | 4           | ND PUBLIC FACILITI                | ES                |                  |
|            |                           | 031         | ALASKA PROJECT<br>1(031) / Z54659 | 0000              |                  |
| <b>~</b>   |                           | SEWA        | RD HIGHWAP MP 25.5                | - 36              |                  |
| <b>)</b>   |                           | TRAIL RIVER | TO STERLING WYE, RE               |                   | 10N<br>/a        |
|            |                           | CHECKED EPF | DATE SH                           | <sup>IEET</sup> 2 | <sup>OF</sup> 46 |