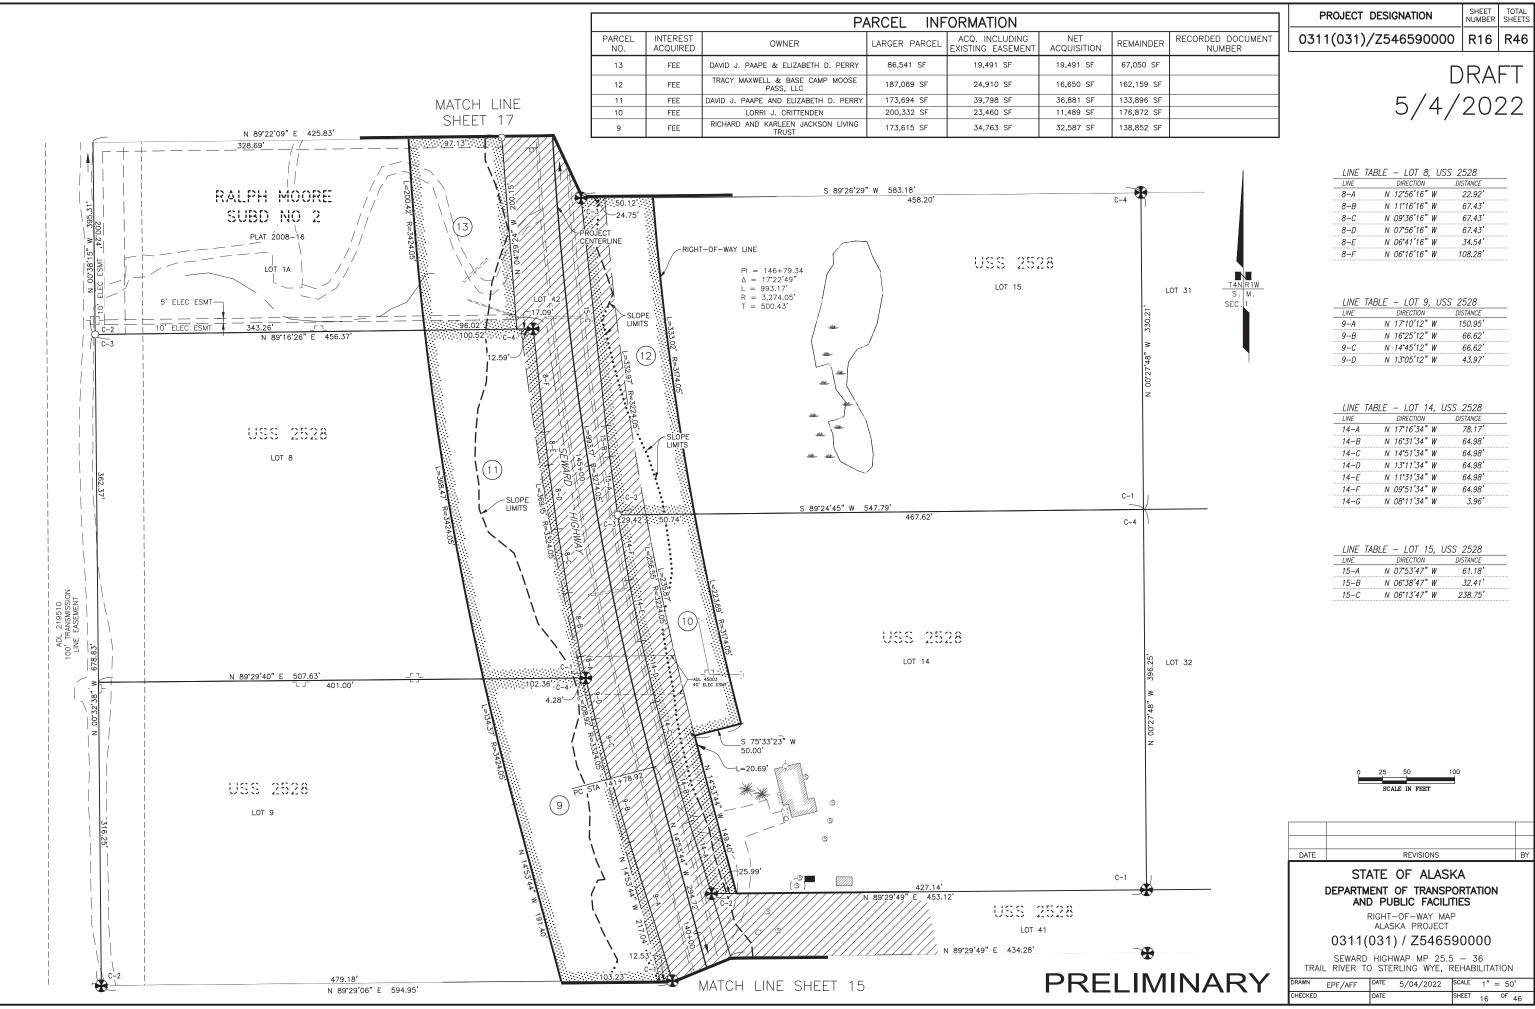

| EMAINDER  | RECORDED DOCUMENT<br>NUMBER |
|-----------|-----------------------------|
| 7,050 SF  |                             |
| 62,159 SF |                             |
| 33,896 SF |                             |
| 76,872 SF |                             |
| 38,852 SF |                             |

| LII  | VE TABL                          | E                | – LOT E                                        | , US                | S 2528                                           |
|------|----------------------------------|------------------|------------------------------------------------|---------------------|--------------------------------------------------|
| LIN  | E                                |                  | DIRECTION                                      |                     | DISTANCE                                         |
| 8-   | A                                | Ν                | 12 <b>°</b> 56'16"                             | W                   | 22.92'                                           |
| 8-   | В                                | Ν                | 11•16'16"                                      | W                   | 67.43'                                           |
| 8-   | С                                | Ν                | 09*36'16"                                      | W                   | 67.43'                                           |
| 8-   | D                                | Ν                | 07*56'16"                                      | W                   | 67.43'                                           |
| 8-   | E                                | Ν                | 06*41'16"                                      | W                   | 34.54'                                           |
| 8-   | F                                | Ν                | 06•16'16"                                      | W                   | 108.28'                                          |
|      |                                  |                  |                                                |                     |                                                  |
|      |                                  |                  |                                                |                     |                                                  |
| -    |                                  |                  |                                                |                     |                                                  |
| 11   | VE TABI                          | F.               | – LOT S                                        | 115                 | \$ 2528                                          |
|      |                                  |                  | DIRECTION                                      | , 00                | DISTANCE                                         |
|      | A                                | Ν                |                                                | W                   | 150.95'                                          |
| 9-   | В                                |                  | 16°25'12"                                      |                     | 66.62'                                           |
| 9-   |                                  |                  | 14°45'12"                                      |                     | 66.62'                                           |
| 9-   |                                  |                  | 13.05'12"                                      |                     | 43.97'                                           |
|      | -                                |                  |                                                |                     |                                                  |
|      |                                  |                  |                                                |                     |                                                  |
|      |                                  | E ·              |                                                | 4, U                | SS 2528                                          |
| LIN  |                                  |                  | DIRECTION                                      |                     | DISTANCE                                         |
|      | -A                               |                  | 17 16'34"                                      |                     | 78.17'                                           |
|      | -B                               |                  | 16•31'34"                                      |                     | 64.98'                                           |
|      | - <i>C</i>                       |                  | 14 <b>°</b> 51'34"                             |                     | 64.98'                                           |
|      | -D                               | Ν                | 13•11'34"                                      | W                   | 64.98'                                           |
| 14   | -Е                               | Ν                | 11°31'34"                                      | W                   | 64.98'                                           |
| 14   | E                                |                  |                                                |                     | 07.30                                            |
| 17   | -r                               | Ν                | 09 <b>°</b> 51'34"                             | W                   | 64.98'                                           |
|      | -r<br>-G                         |                  | 09 <b>°</b> 51'34"<br>08°11'34"                |                     |                                                  |
|      |                                  |                  |                                                |                     | 64.98'                                           |
| 14   | -G                               | N                | 08•11'34"                                      | W                   | 64.98'<br>3.96'                                  |
| 14   | -G<br>NE TABL                    | N                | 08•11'34"                                      | W                   | 64.98'                                           |
|      | -G<br>NE TABL                    | N<br>.E          | 08°11'34"<br>- LOT 1                           | W<br>5, U           | 64.98'<br>3.96'<br>SS 2528                       |
| <br> | –G<br>N <u>E TABL</u><br>E<br>–A | N<br>E<br>N      | 08°11'34"<br>— LOT 1<br>DIRECTION              | W<br>5, U<br>W      | 64.98'<br>3.96'<br>SS 2528<br>DISTANCE           |
|      | –G<br>NE TABL                    | N<br>E<br>N<br>N | 08*11'34"<br>– LOT 1<br>DIRECTION<br>07*53'47" | W<br>5, U<br>W<br>W | 64.98'<br>3.96'<br>SS 2528<br>DISTANCE<br>61.18' |