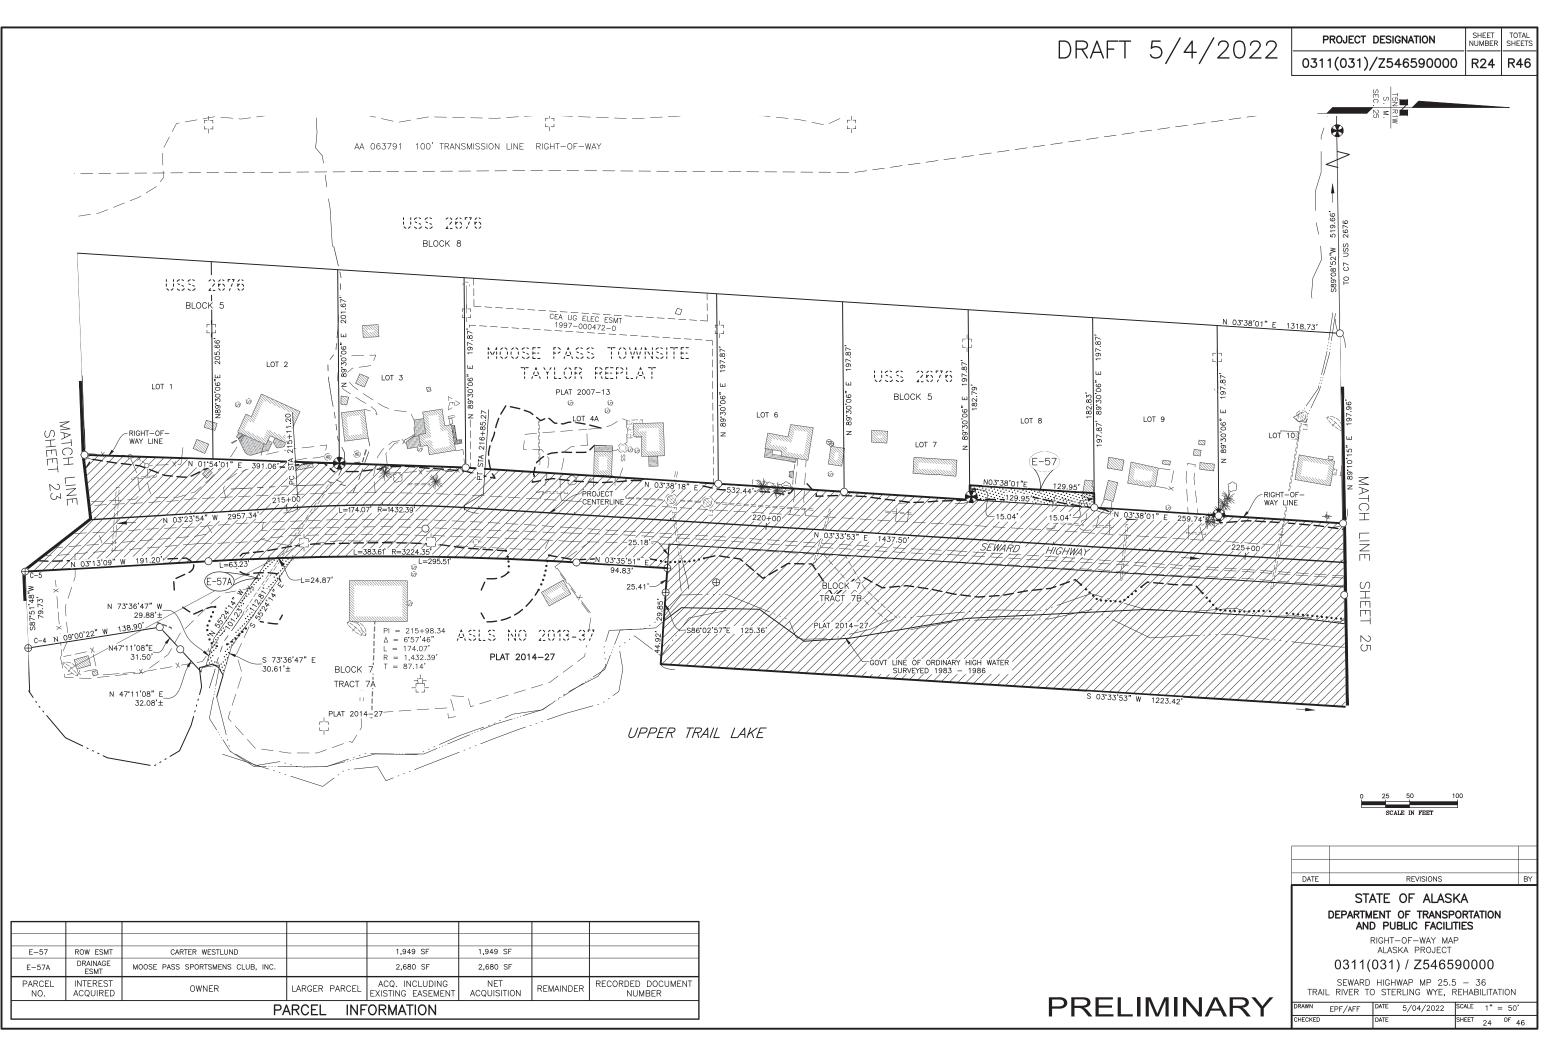

|                                                                                                                      | PROJECT DESIGNA                                                                                                                                                                                                                                             | ΓΙΟΝ                                                        | SHEET<br>NUMBER                                                                      | TOTAL<br>SHEETS |
|----------------------------------------------------------------------------------------------------------------------|-------------------------------------------------------------------------------------------------------------------------------------------------------------------------------------------------------------------------------------------------------------|-------------------------------------------------------------|--------------------------------------------------------------------------------------|-----------------|
|                                                                                                                      | 0311(031)/Z5465                                                                                                                                                                                                                                             | 90000                                                       | R1                                                                                   | R46             |
| PLANNING COMMISS                                                                                                     | L                                                                                                                                                                                                                                                           | . BOROUGH<br>D.10.070 AT                                    |                                                                                      |                 |
| I HEREBY CERTIFY<br>IN THE STATE OF A<br>MONUMENT LOCATIC<br>RIGHT-OF-WAY PLA<br>PROPERTY CORNER<br>THE RIGHT-OF-WAY | IONS SURVEYOR'S CERTIFICATE<br>THAT I AM A PROFESSIONAL LAND<br>LASKA AND THAT ALL RIGHT-OF-<br>INS HAVE BEEN ESTABLISHED AS<br>NOS, ALL EXISTING FOUND SUBDIV<br>S AND SECTION LINE MONUMENTA'<br>Y PLANS HAVE BEEN REFERENCED<br>OR UNDER MY SUPERVISION. | WAY CENTERL<br>INDICATED ON<br>SION MONUMI<br>FION AS INDIC | INE<br>I THE<br>ENTS,<br>XATED ON                                                    |                 |
| DATE                                                                                                                 | REGISTRATION NUMBER                                                                                                                                                                                                                                         | ∽<br>* 49 ±                                                 |                                                                                      | <i>▼</i> 1      |
| TRAVIS W. TEST<br>ALASKA DOT&PF<br>4111 AVIATION AVE<br>ANCHORAGE AK 99<br>PHONE: (907) 269                          | 502                                                                                                                                                                                                                                                         | DEPARTME                                                    | IS W. TEST<br>L.S13324<br>ESSIONAL LNO<br>ESSIONAL LNO<br>ENT LOCATIC<br>S CERTIFIC. |                 |
| I HEREBY CERTIFY<br>IN THE STATE OF A<br>MY SUPERVISION.                                                             | -OF-WAY SURVEYOR'S CERTIFICATI<br>THAT I AM A PROFESSIONAL LAND<br>LASKA AND THAT THIS PLAT WAS<br>THIS PLAT WAS BASED UPON THE<br>TMENT'S LOCATIONS SURVEY FOR<br>REGISTRATION NUMBER                                                                      | SURVEYOR F<br>MADE BY ME<br>MONUMENTS                       | OR UNDE<br>RECOVER                                                                   | R               |
|                                                                                                                      |                                                                                                                                                                                                                                                             | ★:49 型                                                      | ± 🔨                                                                                  | **              |
| ROBERT M. KEINER<br>ALASKA DOT&PF<br>4111 AVIATION AVE<br>ANCHORAGE AK 99<br>PHONE: (907) 269                        | 502                                                                                                                                                                                                                                                         | DEPARTMEN                                                   | T M. KEINER<br>L.S11547<br>SSIONAL<br>KIGHT-OF-<br>CS CERTIFICA                      |                 |
|                                                                                                                      | OF TRANSPORTATION                                                                                                                                                                                                                                           |                                                             |                                                                                      |                 |
| AND PUBLIC F                                                                                                         | ACILITIES                                                                                                                                                                                                                                                   |                                                             |                                                                                      |                 |
| APPROVED                                                                                                             | , 20                                                                                                                                                                                                                                                        |                                                             |                                                                                      |                 |
| REGIONAL CHIEF RI                                                                                                    | GHT-OF-WAY AGENT                                                                                                                                                                                                                                            |                                                             |                                                                                      |                 |
| TOWNSHIP 4 NOR<br>AND<br>PROTRACTED SEC<br>SECTIONS 22, 24,<br>AND                                                   | N OF PARTIALLY SURVEYED SE(<br>TH, RANGE 1 WEST,<br>CTIONS 7, 17, 18, 20, & 21 PARTIA<br>25, 26, 27, & 36 TOWNSHIP 5 NOR<br>CTION 12 TOWNSHIP 5 NORTH, F                                                                                                    | LLY SURVEY                                                  | ′ED<br>1 WEST,                                                                       |                 |
| SEWARD RECORE                                                                                                        | DING DISTRICT                                                                                                                                                                                                                                               |                                                             |                                                                                      |                 |
|                                                                                                                      | STATE BUSINESS - NO FEE                                                                                                                                                                                                                                     |                                                             |                                                                                      |                 |

|            | // /2022                  | PROJEC      | T DESIGNATION                     | SHEET<br>NUMBER   | TOTAL<br>SHEETS  |
|------------|---------------------------|-------------|-----------------------------------|-------------------|------------------|
| C<br>'     | /4/2022                   | 0311(03     | I)/Z546590000                     |                   | R46              |
| <u>'</u>   | F                         |             | -WAY                              | 1                 | 1                |
|            | <u>-</u>                  |             |                                   | HIS PRO           | DJECT            |
| 3          | FEDERAL GOVERNMENT SURVE  | Y MONUMENT  | <b>æ</b>                          |                   |                  |
| ##         | GOVERNMENT CONTROL STATI  | ON          | $\bigtriangledown$                |                   |                  |
|            | PRIMARY MONUMENT (BRASS)  | AL CAP)     | $\oplus$                          | •                 |                  |
| ]          | MISC SECONDARY CORNER     |             | 0                                 | •                 |                  |
| #          | PRIMARY CENTERLINE MONUM  | ENT         | $\oplus$                          | ۲                 |                  |
| )          | SECONDARY CENTERLINE MON  | IUMENT      | •                                 |                   |                  |
|            | RANDOM CONTROL MONUMEN    | Г           | ()<br>RCM                         | RCM               |                  |
|            | PRIMARY GPS CONTROL POIN  | Т           | ()<br>GPS                         |                   |                  |
| ##         | HORIZONTAL CONTROL POINT  |             | CP                                |                   |                  |
| ➡ ဗိုဂ     | SECONDARY CONTROL POINT   |             | CP<br>SCP                         |                   |                  |
| *          | VERTICAL BENCHMARK        |             | <b>S</b> M                        |                   |                  |
|            | TEMPORARY BENCHMARK       |             | К                                 |                   |                  |
|            |                           |             | R3W                               | R2W               |                  |
|            | TOWNSHIP AND RANGE / SEC  | CTION LINES | T13N<br>T12N                      | ₽                 |                  |
|            | SECTION LINE              |             |                                   |                   |                  |
|            | 1/4 SECTION LINE          |             |                                   |                   |                  |
|            | 1/16 SECTION LINE         |             |                                   |                   |                  |
| _          | CORPORATE or CITY LIMITS  |             |                                   |                   | •                |
| ;          | EXISTING RIGHT-OF-WAY     |             |                                   |                   |                  |
|            | RIGHT-OF-WAY OR EASEMEN   | T REQUIRED  | <u></u>                           |                   |                  |
| 50         | PROJECT RIGHT-OF-WAY LIN  | Ξ           |                                   |                   |                  |
| 12         | EXISTING RIGHT-OF-WAY EAS | EMENT       |                                   |                   |                  |
| ×13 ►      | EXISTING PROPERTY LINE    |             |                                   |                   |                  |
| #          | CONTROLLED ACCESS LINE    |             |                                   |                   | •                |
| <u>"</u> / | EXISTING UTILITY EASEMENT |             |                                   |                   |                  |
|            | PROPOSED UTILITY EASEMENT |             |                                   |                   |                  |
|            | DESIGN CENTERLINE         |             |                                   |                   |                  |
|            | ROW PROPOSED CENTERLINE   | (DESIGN)    |                                   |                   |                  |
| _          | EXISTING CENTERLINE       |             |                                   |                   |                  |
| KIP<br>"Y  | RAILROAD CENTERLINE       |             | -+ + + + + + + + +                |                   |                  |
|            | TEMPORARY CONSTRUCTION E  |             |                                   |                   |                  |
|            | TEMPORARY CONSTRUCTION F  |             |                                   |                   |                  |
|            |                           |             | STATE OF ALASK                    |                   | N                |
|            |                           | 4           | ND PUBLIC FACILITI                | ES                |                  |
|            |                           | 031         | ALASKA PROJECT<br>1(031) / Z54659 | 0000              |                  |
| <b>~</b>   |                           | SEWA        | RD HIGHWAP MP 25.5                | - 36              |                  |
| <b>)</b>   |                           | TRAIL RIVER | TO STERLING WYE, RE               |                   | 10N<br>/a        |
|            |                           | CHECKED EPF | DATE SH                           | <sup>IEET</sup> 2 | <sup>OF</sup> 46 |