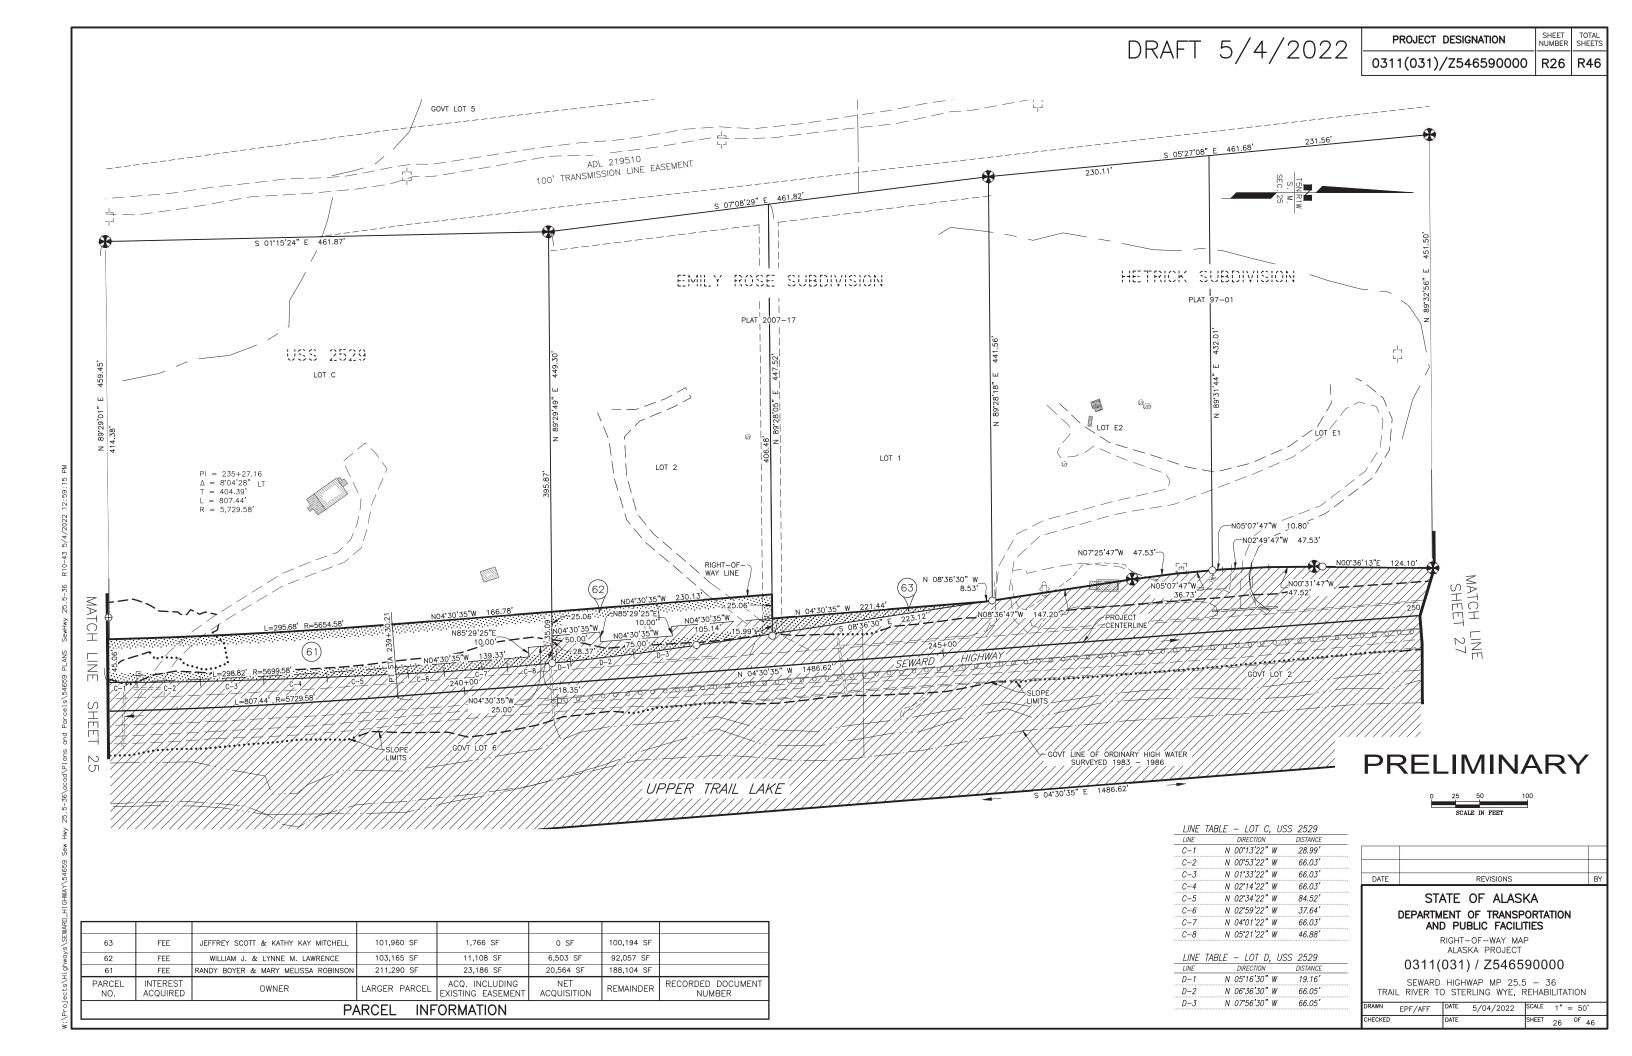

|                                                                                                                      | PROJECT DESIGNA                                                                                                                                                                                                                                             | ΓΙΟΝ                                                        | SHEET<br>NUMBER                                                                      | TOTAL<br>SHEETS |
|----------------------------------------------------------------------------------------------------------------------|-------------------------------------------------------------------------------------------------------------------------------------------------------------------------------------------------------------------------------------------------------------|-------------------------------------------------------------|--------------------------------------------------------------------------------------|-----------------|
|                                                                                                                      | 0311(031)/Z5465                                                                                                                                                                                                                                             | 90000                                                       | R1                                                                                   | R46             |
| PLANNING COMMISS                                                                                                     | L                                                                                                                                                                                                                                                           | . BOROUGH<br>D.10.070 AT                                    |                                                                                      |                 |
| I HEREBY CERTIFY<br>IN THE STATE OF A<br>MONUMENT LOCATIC<br>RIGHT-OF-WAY PLA<br>PROPERTY CORNER<br>THE RIGHT-OF-WAY | IONS SURVEYOR'S CERTIFICATE<br>THAT I AM A PROFESSIONAL LAND<br>LASKA AND THAT ALL RIGHT-OF-<br>INS HAVE BEEN ESTABLISHED AS<br>NOS, ALL EXISTING FOUND SUBDIV<br>S AND SECTION LINE MONUMENTA'<br>Y PLANS HAVE BEEN REFERENCED<br>OR UNDER MY SUPERVISION. | WAY CENTERL<br>INDICATED ON<br>SION MONUMI<br>FION AS INDIC | INE<br>I THE<br>ENTS,<br>XATED ON                                                    |                 |
| DATE                                                                                                                 | REGISTRATION NUMBER                                                                                                                                                                                                                                         | ∽<br>* 49 ±                                                 |                                                                                      | <i>▼</i> 1      |
| TRAVIS W. TEST<br>ALASKA DOT&PF<br>4111 AVIATION AVE<br>ANCHORAGE AK 99<br>PHONE: (907) 269                          | 502                                                                                                                                                                                                                                                         | DEPARTME                                                    | IS W. TEST<br>L.S13324<br>ESSIONAL LNO<br>ESSIONAL LNO<br>ENT LOCATIC<br>S CERTIFIC. |                 |
| I HEREBY CERTIFY<br>IN THE STATE OF A<br>MY SUPERVISION.                                                             | -OF-WAY SURVEYOR'S CERTIFICATI<br>THAT I AM A PROFESSIONAL LAND<br>LASKA AND THAT THIS PLAT WAS<br>THIS PLAT WAS BASED UPON THE<br>TMENT'S LOCATIONS SURVEY FOR<br>REGISTRATION NUMBER                                                                      | SURVEYOR F<br>MADE BY ME<br>MONUMENTS                       | OR UNDE<br>RECOVER                                                                   | R               |
|                                                                                                                      |                                                                                                                                                                                                                                                             | ★:49 型                                                      | ± 🔨                                                                                  | **              |
| ROBERT M. KEINER<br>ALASKA DOT&PF<br>4111 AVIATION AVE<br>ANCHORAGE AK 99<br>PHONE: (907) 269                        | 502                                                                                                                                                                                                                                                         | DEPARTMEN                                                   | T M. KEINER<br>L.S11547<br>SSIONAL<br>KIGHT-OF-<br>CS CERTIFICA                      |                 |
|                                                                                                                      | OF TRANSPORTATION                                                                                                                                                                                                                                           |                                                             |                                                                                      |                 |
| AND PUBLIC F                                                                                                         | ACILITIES                                                                                                                                                                                                                                                   |                                                             |                                                                                      |                 |
| APPROVED                                                                                                             | , 20                                                                                                                                                                                                                                                        |                                                             |                                                                                      |                 |
| REGIONAL CHIEF RI                                                                                                    | GHT-OF-WAY AGENT                                                                                                                                                                                                                                            |                                                             |                                                                                      |                 |
| TOWNSHIP 4 NOR<br>AND<br>PROTRACTED SEC<br>SECTIONS 22, 24,<br>AND                                                   | N OF PARTIALLY SURVEYED SE(<br>TH, RANGE 1 WEST,<br>CTIONS 7, 17, 18, 20, & 21 PARTIA<br>25, 26, 27, & 36 TOWNSHIP 5 NOR<br>CTION 12 TOWNSHIP 5 NORTH, F                                                                                                    | LLY SURVEY                                                  | ′ED<br>1 WEST,                                                                       |                 |
| SEWARD RECORE                                                                                                        | DING DISTRICT                                                                                                                                                                                                                                               |                                                             |                                                                                      |                 |
|                                                                                                                      | STATE BUSINESS - NO FEE                                                                                                                                                                                                                                     |                                                             |                                                                                      |                 |

|            | // /2022                  | PROJEC      | T DESIGNATION                     | SHEET<br>NUMBER   | TOTAL<br>SHEETS  |
|------------|---------------------------|-------------|-----------------------------------|-------------------|------------------|
| C<br>'     | /4/2022                   | 0311(03     | I)/Z546590000                     |                   | R46              |
| <u>'</u>   | F                         |             | -WAY                              | 1                 | 1                |
|            | <u>-</u>                  |             |                                   | HIS PRO           | DJECT            |
| 3          | FEDERAL GOVERNMENT SURVE  | Y MONUMENT  | <b>æ</b>                          |                   |                  |
| ##         | GOVERNMENT CONTROL STATI  | ON          | $\bigtriangledown$                |                   |                  |
|            | PRIMARY MONUMENT (BRASS)  | AL CAP)     | $\oplus$                          | •                 |                  |
| ]          | MISC SECONDARY CORNER     |             | 0                                 | •                 |                  |
| #          | PRIMARY CENTERLINE MONUM  | ENT         | $\oplus$                          | ۲                 |                  |
| )          | SECONDARY CENTERLINE MON  | IUMENT      | •                                 |                   |                  |
|            | RANDOM CONTROL MONUMEN    | Г           | ()<br>RCM                         | RCM               |                  |
|            | PRIMARY GPS CONTROL POIN  | Т           | ()<br>GPS                         |                   |                  |
| ##         | HORIZONTAL CONTROL POINT  |             | CP                                |                   |                  |
| ➡ ဗိုဂ     | SECONDARY CONTROL POINT   |             | CP<br>SCP                         |                   |                  |
| *          | VERTICAL BENCHMARK        |             | <b>S</b> M                        |                   |                  |
|            | TEMPORARY BENCHMARK       |             | К                                 |                   |                  |
|            |                           |             | R3W                               | R2W               |                  |
|            | TOWNSHIP AND RANGE / SEC  | CTION LINES | T13N<br>T12N                      | ₽                 |                  |
|            | SECTION LINE              |             |                                   |                   |                  |
|            | 1/4 SECTION LINE          |             |                                   |                   |                  |
|            | 1/16 SECTION LINE         |             |                                   |                   |                  |
| _          | CORPORATE or CITY LIMITS  |             |                                   |                   | •                |
| ;          | EXISTING RIGHT-OF-WAY     |             |                                   |                   |                  |
|            | RIGHT-OF-WAY OR EASEMEN   | T REQUIRED  | <u></u>                           |                   |                  |
| 50         | PROJECT RIGHT-OF-WAY LIN  | Ξ           |                                   |                   |                  |
| 12         | EXISTING RIGHT-OF-WAY EAS | EMENT       |                                   |                   |                  |
| ×13 ►      | EXISTING PROPERTY LINE    |             |                                   |                   |                  |
| #          | CONTROLLED ACCESS LINE    |             |                                   |                   | •                |
| <u>"</u> / | EXISTING UTILITY EASEMENT |             |                                   |                   |                  |
|            | PROPOSED UTILITY EASEMENT |             |                                   |                   |                  |
|            | DESIGN CENTERLINE         |             |                                   |                   |                  |
|            | ROW PROPOSED CENTERLINE   | (DESIGN)    |                                   |                   |                  |
| _          | EXISTING CENTERLINE       |             |                                   |                   |                  |
| KIP<br>"Y  | RAILROAD CENTERLINE       |             | -+ + + + + + + + +                |                   |                  |
|            | TEMPORARY CONSTRUCTION E  |             |                                   |                   |                  |
|            | TEMPORARY CONSTRUCTION F  |             |                                   |                   |                  |
|            |                           |             | STATE OF ALASK                    |                   | N                |
|            |                           | 4           | ND PUBLIC FACILITI                | ES                |                  |
|            |                           | 031         | ALASKA PROJECT<br>1(031) / Z54659 | 0000              |                  |
| <b>~</b>   |                           | SEWA        | RD HIGHWAP MP 25.5                | - 36              |                  |
| <b>)</b>   |                           | TRAIL RIVER | TO STERLING WYE, RE               |                   | 10N<br>/a        |
|            |                           | CHECKED EPF | DATE SH                           | <sup>IEET</sup> 2 | <sup>OF</sup> 46 |