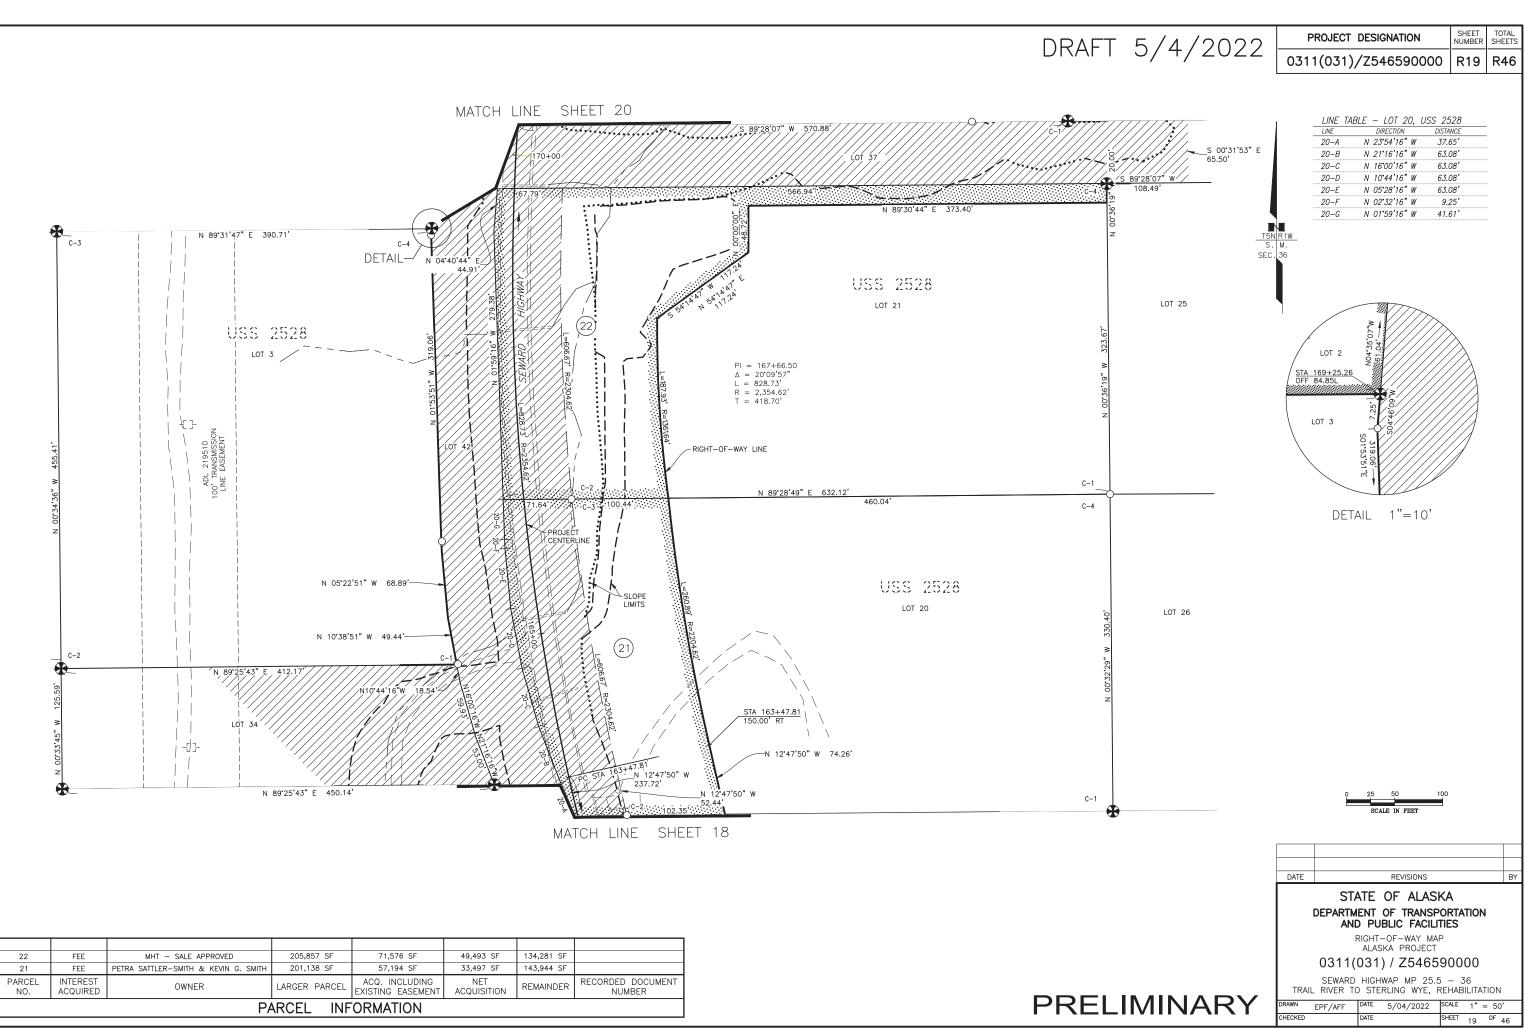

|                                                          |









LINE

1-A

1-B

1-C

1-D

1–E

1–F

1-G

LINE TABLE - LOT 1, USS 2528

DIRECTION

N 07°30'17" W

N 06°28'17" W

N 03°50'17" W

N 01°12'17" W

N 01°25'43" E

N 04°05'43" E

N 06°31'43" E

DISTANCL

16.51

67.36'

67.36'

66.70

67.36'

67.36'

44.25'



SEC. 36

| LINE | TABLE | – LOT 2            | , USS | 2528          |  |
|------|-------|--------------------|-------|---------------|--|
| LINE |       | DIRECTION          |       | DISTANCE      |  |
| 2–A  | Ν     | 31°15'07"          | Ε     | 34.29'        |  |
| 2-В  | Ν     | 37 <b>°</b> 55'07" | Ε     | <i>69.95'</i> |  |
| 2–C  | Ν     | 32°15'07"          | Ε     | 40.58'        |  |
| 2-D  | Ν     | 20°55'07"          | Ε     | 40.58'        |  |
| 2–E  | Ν     | 09 <b>°</b> 35'07" | Ε     | 40.58'        |  |
| 2–F  | Ν