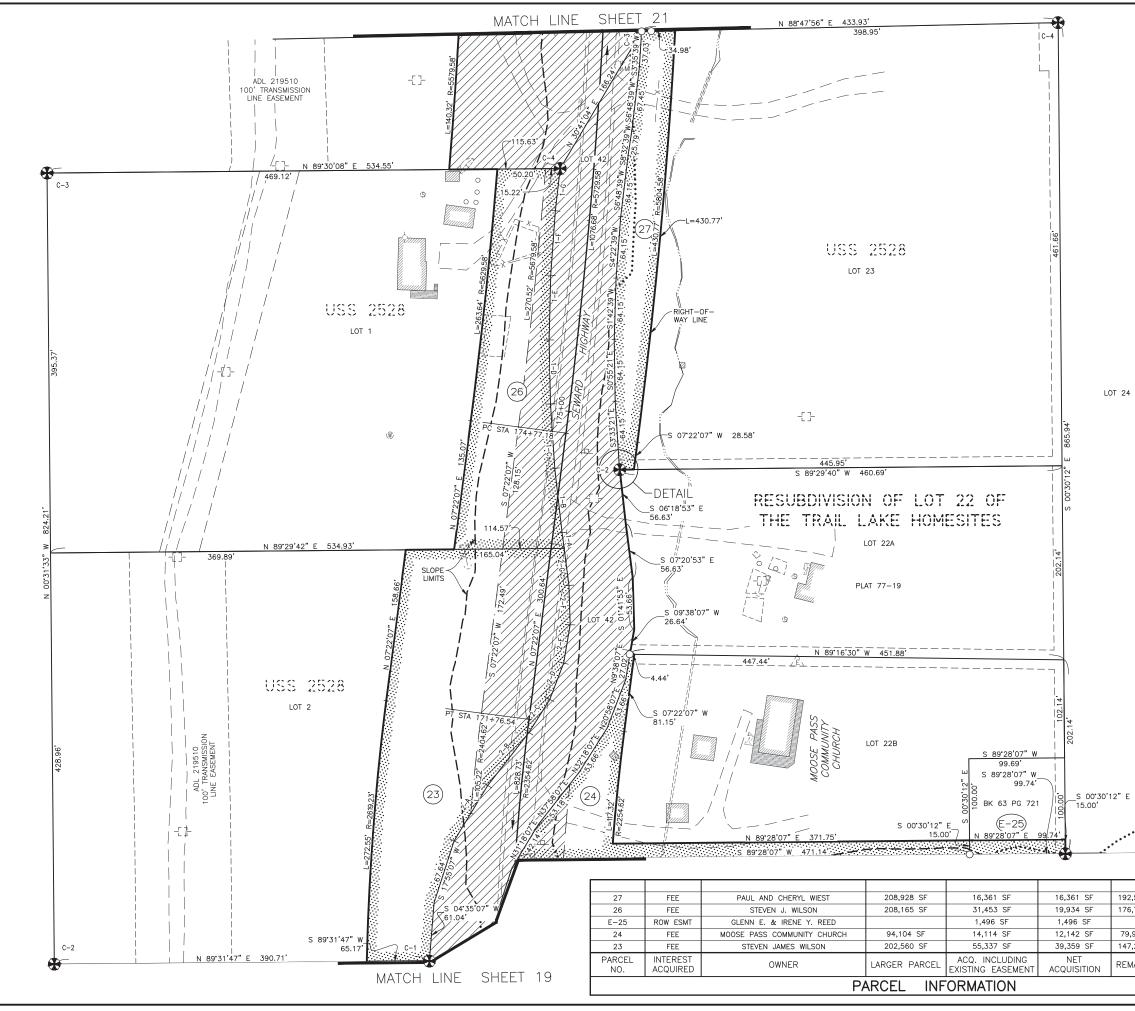

|                                                          |









LINE

1-A

1-B

1-C

1-D

1–E

1–F

1-G

LINE TABLE - LOT 1, USS 2528

DIRECTION

N 07°30'17" W

N 06°28'17" W

N 03°50'17" W

N 01°12'17" W

N 01°25'43" E

N 04°05'43" E

N 06°31'43" E

DISTANCL

16.51

67.36'

67.36'

66.70

67.36'

67.36'

44.25'



SEC. 36

| LINE | TABLE | – LOT 2            | , USS | 2528          |  |
|------|-------|--------------------|-------|---------------|--|
| LINE |       | DIRECTION          |       | DISTANCE      |  |
| 2–A  | Ν     | 31°15'07"          | Ε     | 34.29'        |  |
| 2-В  | Ν     | 37 <b>°</b> 55'07" | Ε     | <i>69.95'</i> |  |
| 2–C  | Ν     | 32°15'07"          | Ε     | 40.58'        |  |
| 2-D  | Ν     | 20°55'07"          | Ε     | 40.58'        |  |
| 2–E  | Ν     | 09 <b>°</b> 35'07" | Ε     | 40.58'        |  |
| 2–F  | Ν