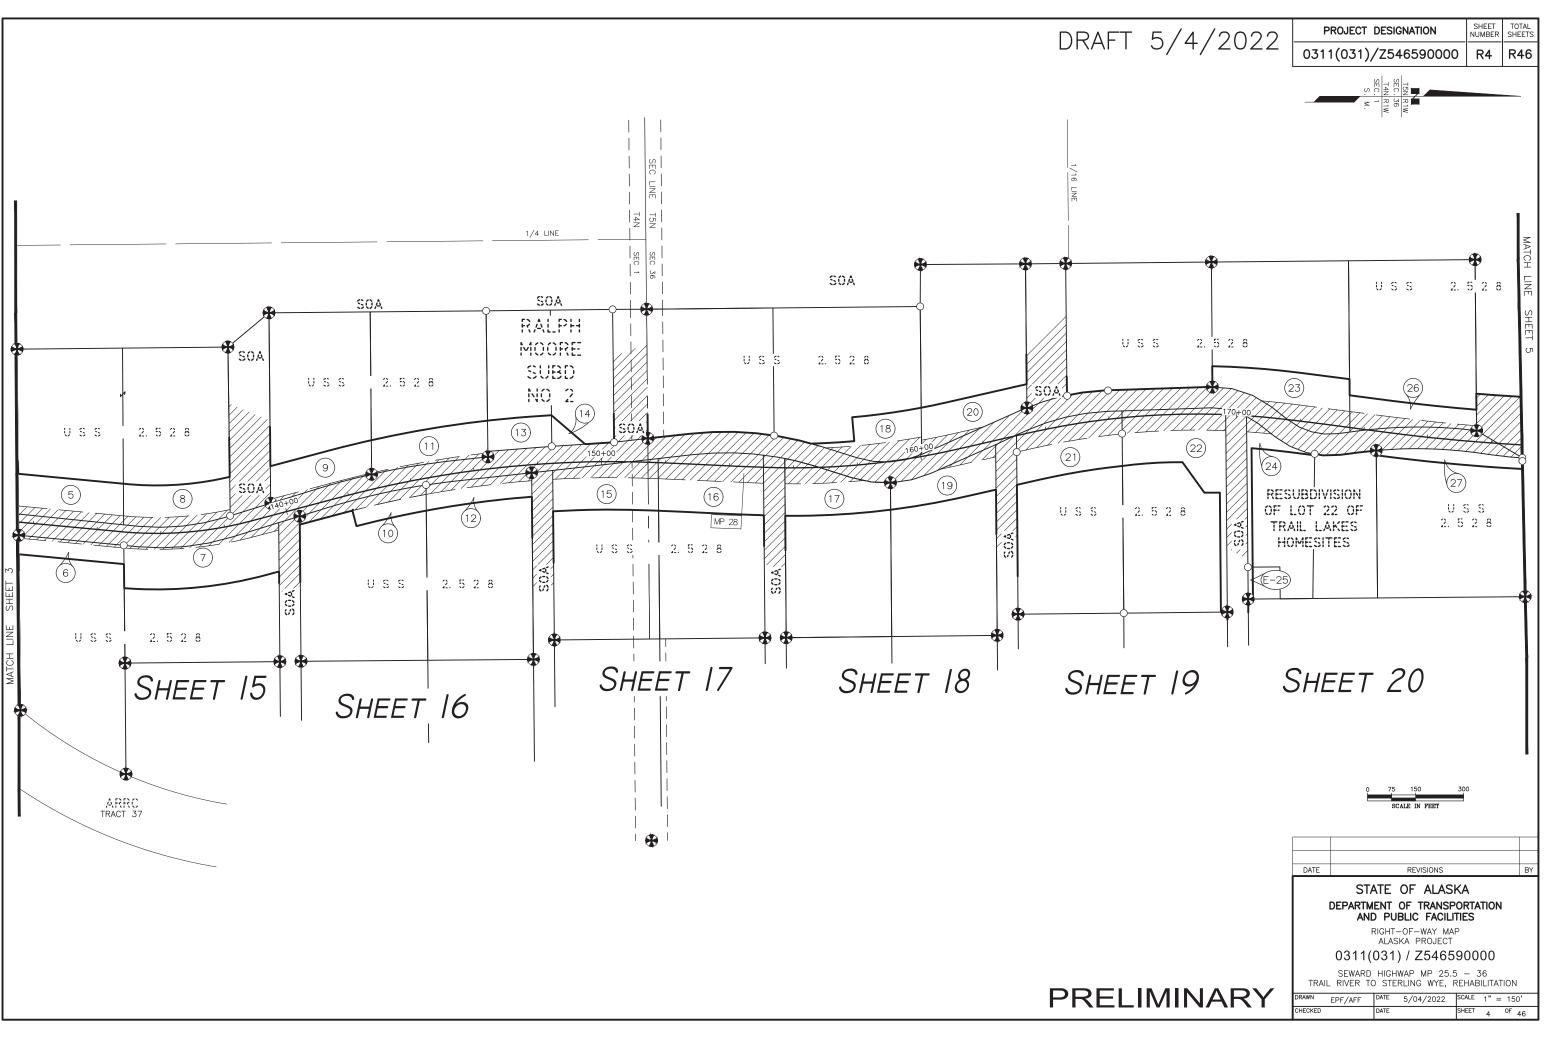

|                                                                                                                      | PROJECT DESIGNA                                                                                                                                                                                                                                             | ΓΙΟΝ                                                        | SHEET<br>NUMBER                                                                      | TOTAL<br>SHEETS |
|----------------------------------------------------------------------------------------------------------------------|-------------------------------------------------------------------------------------------------------------------------------------------------------------------------------------------------------------------------------------------------------------|-------------------------------------------------------------|--------------------------------------------------------------------------------------|-----------------|
|                                                                                                                      | 0311(031)/Z5465                                                                                                                                                                                                                                             | 90000                                                       | R1                                                                                   | R46             |
| PLANNING COMMISS                                                                                                     | L                                                                                                                                                                                                                                                           | . BOROUGH<br>D.10.070 AT                                    |                                                                                      |                 |
| I HEREBY CERTIFY<br>IN THE STATE OF A<br>MONUMENT LOCATIC<br>RIGHT-OF-WAY PLA<br>PROPERTY CORNER<br>THE RIGHT-OF-WAY | IONS SURVEYOR'S CERTIFICATE<br>THAT I AM A PROFESSIONAL LAND<br>LASKA AND THAT ALL RIGHT-OF-<br>INS HAVE BEEN ESTABLISHED AS<br>NOS, ALL EXISTING FOUND SUBDIV<br>S AND SECTION LINE MONUMENTA'<br>Y PLANS HAVE BEEN REFERENCED<br>OR UNDER MY SUPERVISION. | WAY CENTERL<br>INDICATED ON<br>SION MONUMI<br>FION AS INDIC | INE<br>I THE<br>ENTS,<br>XATED ON                                                    |                 |
| DATE                                                                                                                 | REGISTRATION NUMBER                                                                                                                                                                                                                                         | ∽<br>* 49 ±                                                 |                                                                                      | <i>▼</i> 1      |
| TRAVIS W. TEST<br>ALASKA DOT&PF<br>4111 AVIATION AVE<br>ANCHORAGE AK 99<br>PHONE: (907) 269                          | 502                                                                                                                                                                                                                                                         | DEPARTME                                                    | IS W. TEST<br>L.S13324<br>ESSIONAL LNO<br>ESSIONAL LNO<br>ENT LOCATIC<br>S CERTIFIC. |                 |
| I HEREBY CERTIFY<br>IN THE STATE OF A<br>MY SUPERVISION.                                                             | -OF-WAY SURVEYOR'S CERTIFICATI<br>THAT I AM A PROFESSIONAL LAND<br>LASKA AND THAT THIS PLAT WAS<br>THIS PLAT WAS BASED UPON THE<br>TMENT'S LOCATIONS SURVEY FOR<br>REGISTRATION NUMBER                                                                      | SURVEYOR F<br>MADE BY ME<br>MONUMENTS                       | OR UNDE<br>RECOVER                                                                   | R               |
|                                                                                                                      |                                                                                                                                                                                                                                                             | ★:49 型                                                      | ± 🔨                                                                                  | **              |
| ROBERT M. KEINER<br>ALASKA DOT&PF<br>4111 AVIATION AVE<br>ANCHORAGE AK 99<br>PHONE: (907) 269                        | 502                                                                                                                                                                                                                                                         | DEPARTMEN                                                   | T M. KEINER<br>L.S11547<br>SSIONAL<br>KIGHT-OF-<br>CS CERTIFICA                      |                 |
|                                                                                                                      | OF TRANSPORTATION                                                                                                                                                                                                                                           |                                                             |                                                                                      |                 |
| AND PUBLIC F                                                                                                         | ACILITIES                                                                                                                                                                                                                                                   |                                                             |                                                                                      |                 |
| APPROVED                                                                                                             | , 20                                                                                                                                                                                                                                                        |                                                             |                                                                                      |                 |
| REGIONAL CHIEF RI                                                                                                    | GHT-OF-WAY AGENT                                                                                                                                                                                                                                            |                                                             |                                                                                      |                 |
| TOWNSHIP 4 NOR<br>AND<br>PROTRACTED SEC<br>SECTIONS 22, 24,<br>AND                                                   | N OF PARTIALLY SURVEYED SE(<br>TH, RANGE 1 WEST,<br>CTIONS 7, 17, 18, 20, & 21 PARTIA<br>25, 26, 27, & 36 TOWNSHIP 5 NOR<br>CTION 12 TOWNSHIP 5 NORTH, F                                                                                                    | LLY SURVEY                                                  | ′ED<br>1 WEST,                                                                       |                 |
| SEWARD RECORE                                                                                                        | DING DISTRICT                                                                                                                                                                                                                                               |                                                             |                                                                                      |                 |
|                                                                                                                      | STATE BUSINESS - NO FEE                                                                                                                                                                                                                                     |                                                             |                                                                                      |                 |

|            | // /2022                  | PROJEC      | T DESIGNATION                     | SHEET<br>NUMBER   | TOTAL<br>SHEETS  |
|------------|---------------------------|-------------|-----------------------------------|-------------------|------------------|
| C<br>'     | /4/2022                   | 0311(03     | I)/Z546590000                     |                   | R46              |
| <u>'</u>   | F                         |             | -WAY                              | 1                 | 1                |
|            | <u>-</u>                  |             |                                   | HIS PRO           | DJECT            |
| 3          | FEDERAL GOVERNMENT SURVE  | Y MONUMENT  | <b>æ</b>                          |                   |                  |
| ##         | GOVERNMENT CONTROL STATI  | ON          | $\bigtriangledown$                |                   |                  |
|            | PRIMARY MONUMENT (BRASS)  | AL CAP)     | $\oplus$                          | •                 |                  |
| ]          | MISC SECONDARY CORNER     |             | 0                                 | •                 |                  |
| #          | PRIMARY CENTERLINE MONUM  | ENT         | $\oplus$                          | ۲                 |                  |
| )          | SECONDARY CENTERLINE MON  | IUMENT      | •                                 |                   |                  |
|            | RANDOM CONTROL MONUMEN    | Г           | ()<br>RCM                         | RCM               |                  |
|            | PRIMARY GPS CONTROL POIN  | Т           | ()<br>GPS                         |                   |                  |
| ##         | HORIZONTAL CONTROL POINT  |             | CP                                |                   |                  |
| ➡ ဗိုဂ     | SECONDARY CONTROL POINT   |             | CP<br>SCP                         |                   |                  |
| *          | VERTICAL BENCHMARK        |             | <b>S</b> M                        |                   |                  |
|            | TEMPORARY BENCHMARK       |             | К                                 |                   |                  |
|            |                           |             | R3W                               | R2W               |                  |
|            | TOWNSHIP AND RANGE / SEC  | CTION LINES | T13N<br>T12N                      | ₽                 |                  |
|            | SECTION LINE              |             |                                   |                   |                  |
|            | 1/4 SECTION LINE          |             |                                   |                   |                  |
|            | 1/16 SECTION LINE         |             |                                   |                   |                  |
| _          | CORPORATE or CITY LIMITS  |             |                                   |                   | •                |
| ;          | EXISTING RIGHT-OF-WAY     |             |                                   |                   |                  |
|            | RIGHT-OF-WAY OR EASEMEN   | T REQUIRED  | <u></u>                           |                   |                  |
| 50         | PROJECT RIGHT-OF-WAY LIN  | Ξ           |                                   |                   |                  |
| 12         | EXISTING RIGHT-OF-WAY EAS | EMENT       |                                   |                   |                  |
| ×13 ►      | EXISTING PROPERTY LINE    |             |                                   |                   |                  |
| #          | CONTROLLED ACCESS LINE    |             |                                   |                   | •                |
| <u>"</u> / | EXISTING UTILITY EASEMENT |             |                                   |                   |                  |
|            | PROPOSED UTILITY EASEMENT |             |                                   |                   |                  |
|            | DESIGN CENTERLINE         |             |                                   |                   |                  |
|            | ROW PROPOSED CENTERLINE   | (DESIGN)    |                                   |                   |                  |
| _          | EXISTING CENTERLINE       |             |                                   |                   |                  |
| KIP<br>"Y  | RAILROAD CENTERLINE       |             | -+ + + + + + + + +                |                   |                  |
|            | TEMPORARY CONSTRUCTION E  |             |                                   |                   |                  |
|            | TEMPORARY CONSTRUCTION F  |             |                                   |                   |                  |
|            |                           |             | STATE OF ALASK                    |                   | N                |
|            |                           | 4           | ND PUBLIC FACILITI                | ES                |                  |
|            |                           | 031         | ALASKA PROJECT<br>1(031) / Z54659 | 0000              |                  |
| <b>~</b>   |                           | SEWA        | RD HIGHWAP MP 25.5                | - 36              |                  |
| <b>)</b>   |                           | TRAIL RIVER | TO STERLING WYE, RE               |                   | 10N<br>/a        |
|            |                           | CHECKED EPF | DATE SH                           | <sup>IEET</sup> 2 | <sup>OF</sup> 46 |