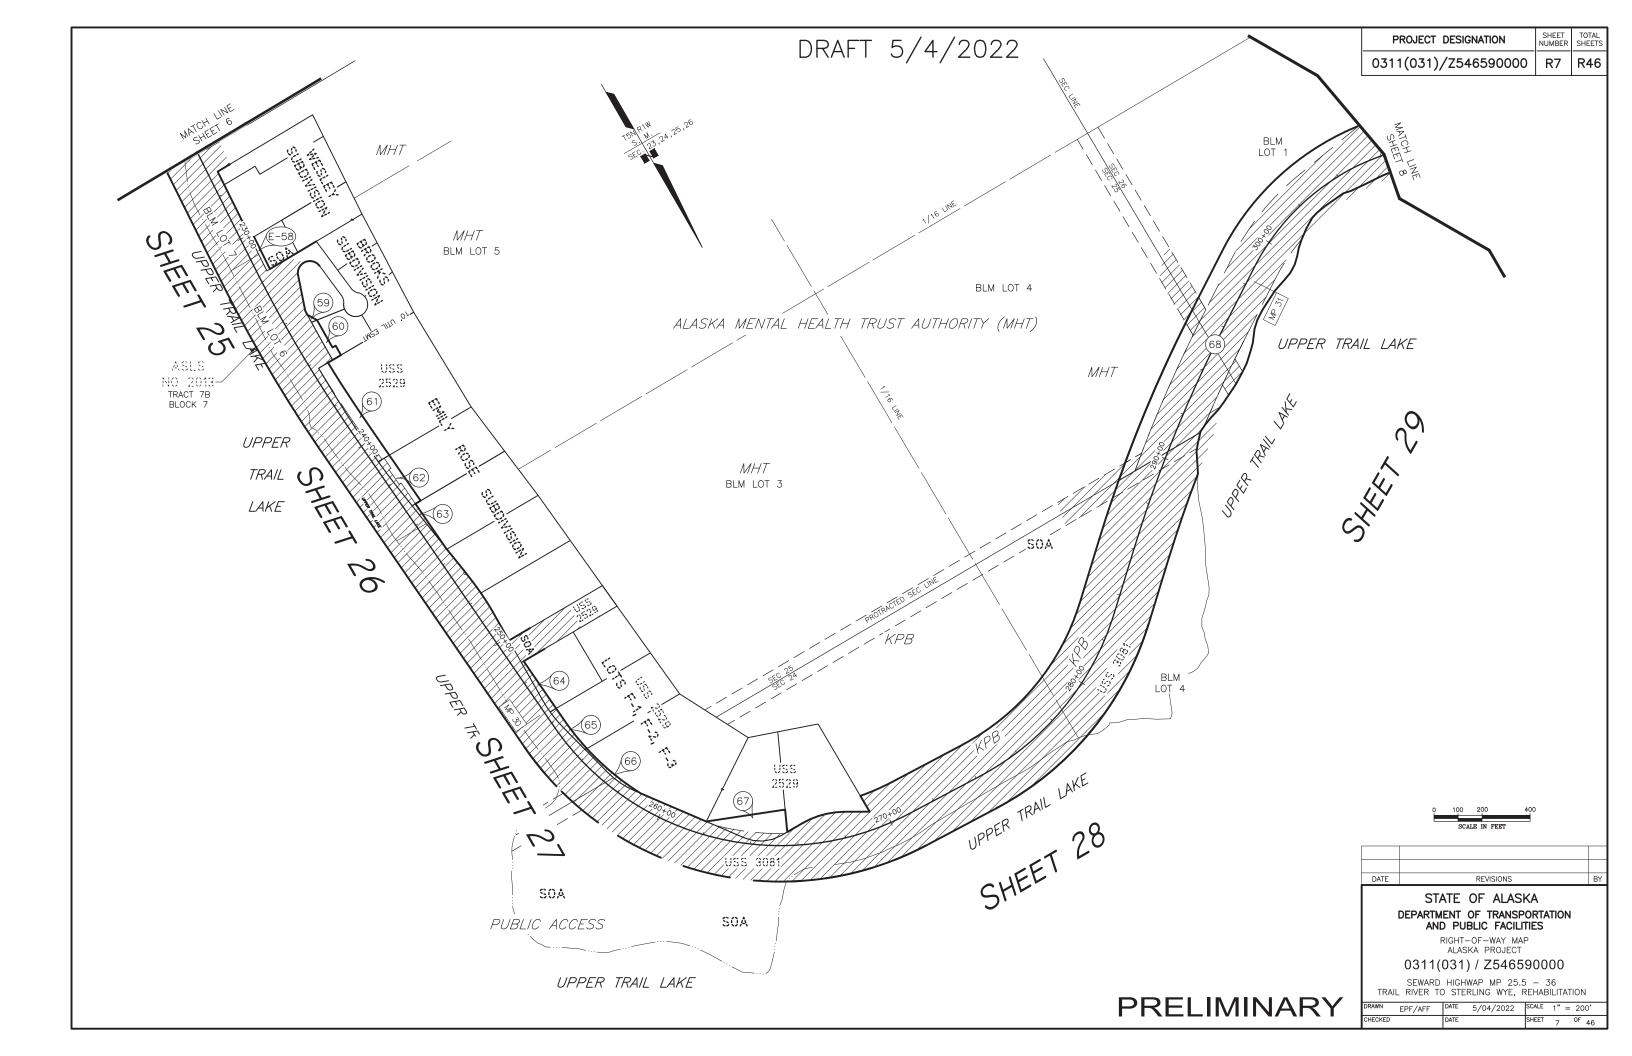

|                                                                                                                      | PROJECT DESIGNA                                                                                                                                                                                                                                             | ΓΙΟΝ                                                        | SHEET<br>NUMBER                                                                      | TOTAL<br>SHEETS |
|----------------------------------------------------------------------------------------------------------------------|-------------------------------------------------------------------------------------------------------------------------------------------------------------------------------------------------------------------------------------------------------------|-------------------------------------------------------------|--------------------------------------------------------------------------------------|-----------------|
|                                                                                                                      | 0311(031)/Z5465                                                                                                                                                                                                                                             | 90000                                                       | R1                                                                                   | R46             |
| PLANNING COMMISS                                                                                                     | L                                                                                                                                                                                                                                                           | . BOROUGH<br>D.10.070 AT                                    |                                                                                      |                 |
| I HEREBY CERTIFY<br>IN THE STATE OF A<br>MONUMENT LOCATIC<br>RIGHT-OF-WAY PLA<br>PROPERTY CORNER<br>THE RIGHT-OF-WAY | IONS SURVEYOR'S CERTIFICATE<br>THAT I AM A PROFESSIONAL LAND<br>LASKA AND THAT ALL RIGHT-OF-<br>INS HAVE BEEN ESTABLISHED AS<br>NOS, ALL EXISTING FOUND SUBDIV<br>S AND SECTION LINE MONUMENTA'<br>Y PLANS HAVE BEEN REFERENCED<br>OR UNDER MY SUPERVISION. | WAY CENTERL<br>INDICATED ON<br>SION MONUMI<br>FION AS INDIC | INE<br>I THE<br>ENTS,<br>XATED ON                                                    |                 |
| DATE                                                                                                                 | REGISTRATION NUMBER                                                                                                                                                                                                                                         | ∽<br>* 49 ±                                                 |                                                                                      | <i>▼</i> 1      |
| TRAVIS W. TEST<br>ALASKA DOT&PF<br>4111 AVIATION AVE<br>ANCHORAGE AK 99<br>PHONE: (907) 269                          | 502                                                                                                                                                                                                                                                         | DEPARTME                                                    | IS W. TEST<br>L.S13324<br>ESSIONAL LNO<br>ESSIONAL LNO<br>ENT LOCATIC<br>S CERTIFIC. |                 |
| I HEREBY CERTIFY<br>IN THE STATE OF A<br>MY SUPERVISION.                                                             | -OF-WAY SURVEYOR'S CERTIFICATI<br>THAT I AM A PROFESSIONAL LAND<br>LASKA AND THAT THIS PLAT WAS<br>THIS PLAT WAS BASED UPON THE<br>TMENT'S LOCATIONS SURVEY FOR<br>REGISTRATION NUMBER                                                                      | SURVEYOR F<br>MADE BY ME<br>MONUMENTS                       | OR UNDE<br>RECOVER                                                                   | R               |
|                                                                                                                      |                                                                                                                                                                                                                                                             | ★:49 型                                                      | ± 🔨                                                                                  | **              |
| ROBERT M. KEINER<br>ALASKA DOT&PF<br>4111 AVIATION AVE<br>ANCHORAGE AK 99<br>PHONE: (907) 269                        | 502                                                                                                                                                                                                                                                         | DEPARTMEN                                                   | T M. KEINER<br>L.S11547<br>SSIONAL<br>KIGHT-OF-<br>CS CERTIFICA                      |                 |
|                                                                                                                      | OF TRANSPORTATION                                                                                                                                                                                                                                           |                                                             |                                                                                      |                 |
| AND PUBLIC F                                                                                                         | ACILITIES                                                                                                                                                                                                                                                   |                                                             |                                                                                      |                 |
| APPROVED                                                                                                             | , 20                                                                                                                                                                                                                                                        |                                                             |                                                                                      |                 |
| REGIONAL CHIEF RI                                                                                                    | GHT-OF-WAY AGENT                                                                                                                                                                                                                                            |                                                             |                                                                                      |                 |
| TOWNSHIP 4 NOR<br>AND<br>PROTRACTED SEC<br>SECTIONS 22, 24,<br>AND                                                   | N OF PARTIALLY SURVEYED SE(<br>TH, RANGE 1 WEST,<br>CTIONS 7, 17, 18, 20, & 21 PARTIA<br>25, 26, 27, & 36 TOWNSHIP 5 NOR<br>CTION 12 TOWNSHIP 5 NORTH, F                                                                                                    | LLY SURVEY                                                  | ′ED<br>1 WEST,                                                                       |                 |
| SEWARD RECORE                                                                                                        | DING DISTRICT                                                                                                                                                                                                                                               |                                                             |                                                                                      |                 |
|                                                                                                                      | STATE BUSINESS - NO FEE                                                                                                                                                                                                                                     |                                                             |                                                                                      |                 |

|            | // /2022                  | PROJEC      | T DESIGNATION                     | SHEET<br>NUMBER   | TOTAL<br>SHEETS  |
|------------|---------------------------|-------------|-----------------------------------|-------------------|------------------|
| C<br>'     | /4/2022                   | 0311(03     | I)/Z546590000                     |                   | R46              |
| <u>'</u>   | F                         |             | -WAY                              | 1                 | 1                |
|            | <u>-</u>                  |             |                                   | HIS PRO           | DJECT            |
| 3          | FEDERAL GOVERNMENT SURVE  | Y MONUMENT  | <b>æ</b>                          |                   |                  |
| ##         | GOVERNMENT CONTROL STATI  | ON          | $\bigtriangledown$                |                   |                  |
|            | PRIMARY MONUMENT (BRASS)  | AL CAP)     | $\oplus$                          | •                 |                  |
| ]          | MISC SECONDARY CORNER     |             | 0                                 | •                 |                  |
| #          | PRIMARY CENTERLINE MONUM  | ENT         | $\oplus$                          | ۲                 |                  |
| )          | SECONDARY CENTERLINE MON  | IUMENT      | •                                 |                   |                  |
|            | RANDOM CONTROL MONUMEN    | Г           | ()<br>RCM                         | RCM               |                  |
|            | PRIMARY GPS CONTROL POIN  | Т           | ()<br>GPS                         |                   |                  |
| ##         | HORIZONTAL CONTROL POINT  |             | CP                                |                   |                  |
| ➡ ဗိုဂ     | SECONDARY CONTROL POINT   |             | CP<br>SCP                         |                   |                  |
| *          | VERTICAL BENCHMARK        |             | <b>S</b> M                        |                   |                  |
|            | TEMPORARY BENCHMARK       |             | К                                 |                   |                  |
|            |                           |             | R3W                               | R2W               |                  |
|            | TOWNSHIP AND RANGE / SEC  | CTION LINES | T13N<br>T12N                      | ₽                 |                  |
|            | SECTION LINE              |             |                                   |                   |                  |
|            | 1/4 SECTION LINE          |             |                                   |                   |                  |
|            | 1/16 SECTION LINE         |             |                                   |                   |                  |
| _          | CORPORATE or CITY LIMITS  |             |                                   |                   | •                |
| ;          | EXISTING RIGHT-OF-WAY     |             |                                   |                   |                  |
|            | RIGHT-OF-WAY OR EASEMEN   | T REQUIRED  | <u></u>                           |                   |                  |
| 50         | PROJECT RIGHT-OF-WAY LIN  | Ξ           |                                   |                   |                  |
| 12         | EXISTING RIGHT-OF-WAY EAS | EMENT       |                                   |                   |                  |
| ×13 ►      | EXISTING PROPERTY LINE    |             |                                   |                   |                  |
| #          | CONTROLLED ACCESS LINE    |             |                                   |                   | •                |
| <u>"</u> / | EXISTING UTILITY EASEMENT |             |                                   |                   |                  |
|            | PROPOSED UTILITY EASEMENT |             |                                   |                   |                  |
|            | DESIGN CENTERLINE         |             |                                   |                   |                  |
|            | ROW PROPOSED CENTERLINE   | (DESIGN)    |                                   |                   |                  |
| _          | EXISTING CENTERLINE       |             |                                   |                   |                  |
| KIP<br>"Y  | RAILROAD CENTERLINE       |             | -+ + + + + + + + +                |                   |                  |
|            | TEMPORARY CONSTRUCTION E  |             |                                   |                   |                  |
|            | TEMPORARY CONSTRUCTION F  |             |                                   |                   |                  |
|            |                           |             | STATE OF ALASK                    |                   | N                |
|            |                           | 4           | ND PUBLIC FACILITI                | ES                |                  |
|            |                           | 031         | ALASKA PROJECT<br>1(031) / Z54659 | 0000              |                  |
| <b>~</b>   |                           | SEWA        | RD HIGHWAP MP 25.5                | - 36              |                  |
| <b>)</b>   |                           | TRAIL RIVER | TO STERLING WYE, RE               |                   | 10N<br>/a        |
|            |                           | CHECKED EPF | DATE SH                           | <sup>IEET</sup> 2 | <sup>OF</sup> 46 |