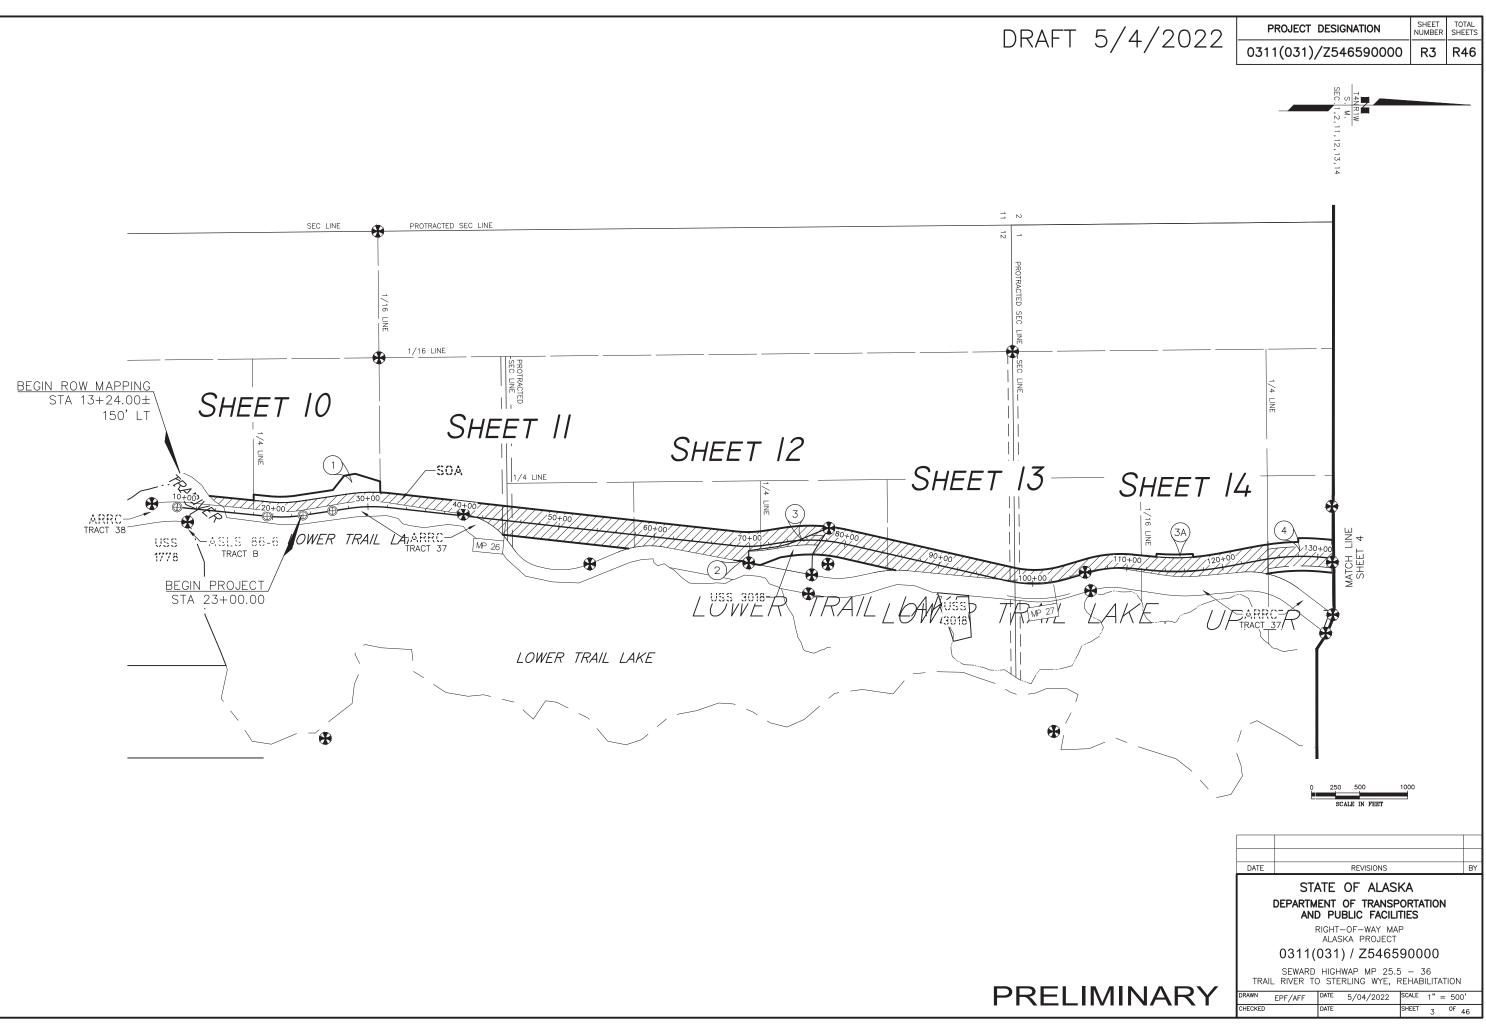

|            | // /2022                  | PROJEC      | T DESIGNATION                     | SHEET<br>NUMBER   | TOTAL<br>SHEETS  |
|------------|---------------------------|-------------|-----------------------------------|-------------------|------------------|
| C<br>'     | /4/2022                   | 0311(03     | I)/Z546590000                     |                   | R46              |
| <u>'</u>   | F                         |             | -WAY                              | 1                 | 1                |
|            | <u>-</u>                  |             |                                   | HIS PRO           | DJECT            |
| 3          | FEDERAL GOVERNMENT SURVE  | Y MONUMENT  | <b>æ</b>                          |                   |                  |
| ##         | GOVERNMENT CONTROL STATI  | ON          | $\bigtriangledown$                |                   |                  |
|            | PRIMARY MONUMENT (BRASS)  | AL CAP)     | $\oplus$                          | •                 |                  |
| ]          | MISC SECONDARY CORNER     |             | 0                                 | •                 |                  |
| #          | PRIMARY CENTERLINE MONUM  | ENT         | $\oplus$                          | ۲                 |                  |
| )          | SECONDARY CENTERLINE MON  | IUMENT      | •                                 |                   |                  |
|            | RANDOM CONTROL MONUMEN    | Г           | ()<br>RCM                         | RCM               |                  |
|            | PRIMARY GPS CONTROL POIN  | Т           | ()<br>GPS                         |                   |                  |
| ##         | HORIZONTAL CONTROL POINT  |             | CP                                |                   |                  |
| ➡ ဗိုဂ     | SECONDARY CONTROL POINT   |             | CP<br>SCP                         |                   |                  |
| *          | VERTICAL BENCHMARK        |             | <b>S</b> M                        |                   |                  |
|            | TEMPORARY BENCHMARK       |             | К                                 |                   |                  |
|            |                           |             | R3W                               | R2W               |                  |
|            | TOWNSHIP AND RANGE / SEC  | CTION LINES | T13N<br>T12N                      | ₽                 |                  |
|            | SECTION LINE              |             |                                   |                   |                  |
|            | 1/4 SECTION LINE          |             |                                   |                   |                  |
|            | 1/16 SECTION LINE         |             |                                   |                   |                  |
| _          | CORPORATE or CITY LIMITS  |             |                                   |                   | •                |
| ;          | EXISTING RIGHT-OF-WAY     |             |                                   |                   |                  |
|            | RIGHT-OF-WAY OR EASEMEN   | T REQUIRED  | <u></u>                           |                   |                  |
| 50         | PROJECT RIGHT-OF-WAY LIN  | Ξ           |                                   |                   |                  |
| 12         | EXISTING RIGHT-OF-WAY EAS | EMENT       |                                   |                   |                  |
| ×13 ►      | EXISTING PROPERTY LINE    |             |                                   |                   |                  |
| #          | CONTROLLED ACCESS LINE    |             |                                   |                   | •                |
| <u>"</u> / | EXISTING UTILITY EASEMENT |             |                                   |                   |                  |
|            | PROPOSED UTILITY EASEMENT |             |                                   |                   |                  |
|            | DESIGN CENTERLINE         |             |                                   |                   |                  |
|            | ROW PROPOSED CENTERLINE   | (DESIGN)    |                                   |                   |                  |
| _          | EXISTING CENTERLINE       |             |                                   |                   |                  |
| KIP<br>"Y  | RAILROAD CENTERLINE       |             | -+ + + + + + + + +                |                   |                  |
|            | TEMPORARY CONSTRUCTION E  |             |                                   |                   |                  |
|            | TEMPORARY CONSTRUCTION F  |             |                                   |                   |                  |
|            |                           |             | STATE OF ALASK                    |                   | N                |
|            |                           | 4           | ND PUBLIC FACILITI                | ES                |                  |
|            |                           | 031         | ALASKA PROJECT<br>1(031) / Z54659 | 0000              |                  |
| <b>~</b>   |                           | SEWA        | RD HIGHWAP MP 25.5                | - 36              |                  |
| <b>)</b>   |                           | TRAIL RIVER | TO STERLING WYE, RE               |                   | 10N<br>/a        |
|            |                           | CHECKED EPF | DATE SH                           | <sup>IEET</sup> 2 | <sup>OF</sup> 46 |