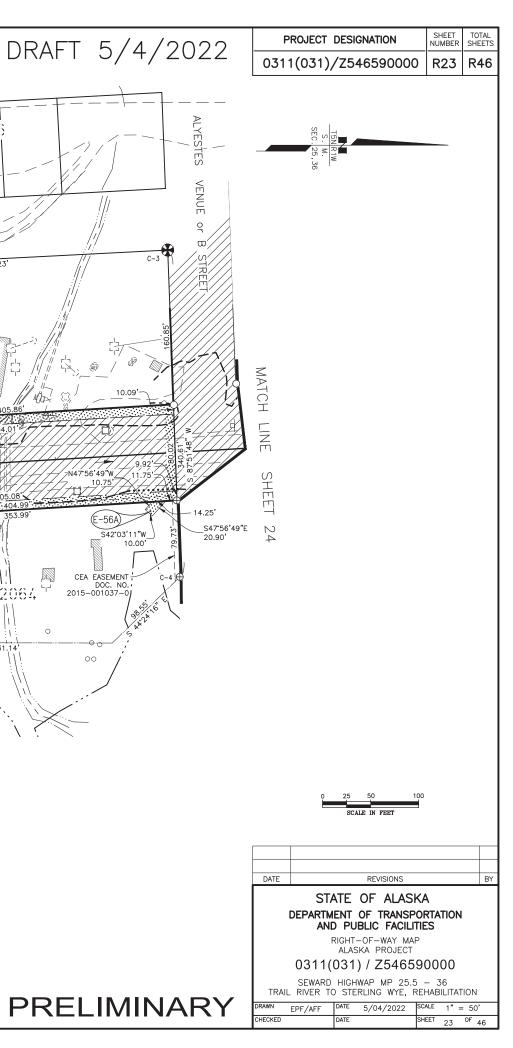

|                                                                                                                      | PROJECT DESIGNA                                                                                                                                                                                                                                             | ΓΙΟΝ                                                        | SHEET<br>NUMBER                                                                      | TOTAL<br>SHEETS |
|----------------------------------------------------------------------------------------------------------------------|-------------------------------------------------------------------------------------------------------------------------------------------------------------------------------------------------------------------------------------------------------------|-------------------------------------------------------------|--------------------------------------------------------------------------------------|-----------------|
|                                                                                                                      | 0311(031)/Z5465                                                                                                                                                                                                                                             | 90000                                                       | R1                                                                                   | R46             |
| PLANNING COMMISS                                                                                                     | L                                                                                                                                                                                                                                                           | . BOROUGH<br>D.10.070 AT                                    |                                                                                      |                 |
| I HEREBY CERTIFY<br>IN THE STATE OF A<br>MONUMENT LOCATIC<br>RIGHT-OF-WAY PLA<br>PROPERTY CORNER<br>THE RIGHT-OF-WAY | IONS SURVEYOR'S CERTIFICATE<br>THAT I AM A PROFESSIONAL LAND<br>LASKA AND THAT ALL RIGHT-OF-<br>INS HAVE BEEN ESTABLISHED AS<br>NOS, ALL EXISTING FOUND SUBDIV<br>S AND SECTION LINE MONUMENTA'<br>Y PLANS HAVE BEEN REFERENCED<br>OR UNDER MY SUPERVISION. | WAY CENTERL<br>INDICATED ON<br>SION MONUMI<br>FION AS INDIC | INE<br>I THE<br>ENTS,<br>XATED ON                                                    |                 |
| DATE                                                                                                                 | REGISTRATION NUMBER                                                                                                                                                                                                                                         | ∽<br>* 49 ±                                                 |                                                                                      | <i>▼</i> 1      |
| TRAVIS W. TEST<br>ALASKA DOT&PF<br>4111 AVIATION AVE<br>ANCHORAGE AK 99<br>PHONE: (907) 269                          | 502                                                                                                                                                                                                                                                         | DEPARTME                                                    | IS W. TEST<br>L.S13324<br>ESSIONAL LNO<br>ESSIONAL LNO<br>ENT LOCATIC<br>S CERTIFIC. |                 |
| I HEREBY CERTIFY<br>IN THE STATE OF A<br>MY SUPERVISION.                                                             | -OF-WAY SURVEYOR'S CERTIFICATI<br>THAT I AM A PROFESSIONAL LAND<br>LASKA AND THAT THIS PLAT WAS<br>THIS PLAT WAS BASED UPON THE<br>TMENT'S LOCATIONS SURVEY FOR<br>REGISTRATION NUMBER                                                                      | SURVEYOR F<br>MADE BY ME<br>MONUMENTS                       | OR UNDE<br>RECOVER                                                                   | R               |
|                                                                                                                      |                                                                                                                                                                                                                                                             | ★:49 型                                                      | ± 🔨                                                                                  | **              |
| ROBERT M. KEINER<br>ALASKA DOT&PF<br>4111 AVIATION AVE<br>ANCHORAGE AK 99<br>PHONE: (907) 269                        | 502                                                                                                                                                                                                                                                         | DEPARTMEN                                                   | T M. KEINER<br>L.S11547<br>SSIONAL<br>KIGHT-OF-<br>CS CERTIFICA                      |                 |
|                                                                                                                      | OF TRANSPORTATION                                                                                                                                                                                                                                           |                                                             |                                                                                      |                 |
| AND PUBLIC F                                                                                                         | ACILITIES                                                                                                                                                                                                                                                   |                                                             |                                                                                      |                 |
| APPROVED                                                                                                             | , 20                                                                                                                                                                                                                                                        |                                                             |                                                                                      |                 |
| REGIONAL CHIEF RI                                                                                                    | GHT-OF-WAY AGENT                                                                                                                                                                                                                                            |                                                             |                                                                                      |                 |
| TOWNSHIP 4 NOR<br>AND<br>PROTRACTED SEC<br>SECTIONS 22, 24,<br>AND                                                   | N OF PARTIALLY SURVEYED SE(<br>TH, RANGE 1 WEST,<br>CTIONS 7, 17, 18, 20, & 21 PARTIA<br>25, 26, 27, & 36 TOWNSHIP 5 NOR<br>CTION 12 TOWNSHIP 5 NORTH, F                                                                                                    | LLY SURVEY                                                  | ′ED<br>1 WEST,                                                                       |                 |
| SEWARD RECORE                                                                                                        | DING DISTRICT                                                                                                                                                                                                                                               |                                                             |                                                                                      |                 |
|                                                                                                                      | STATE BUSINESS - NO FEE                                                                                                                                                                                                                                     |                                                             |                                                                                      |                 |

|            | // /2022                  | PROJEC      | T DESIGNATION                     | SHEET<br>NUMBER   | TOTAL<br>SHEETS  |
|------------|---------------------------|-------------|-----------------------------------|-------------------|------------------|
| C<br>'     | /4/2022                   | 0311(03     | I)/Z546590000                     |                   | R46              |
| <u>'</u>   | F                         |             | -WAY                              | 1                 | 1                |
|            | <u>-</u>                  |             |                                   | HIS PRO           | DJECT            |
| 3          | FEDERAL GOVERNMENT SURVE  | Y MONUMENT  | <b>æ</b>                          |                   |                  |
| ##         | GOVERNMENT CONTROL STATI  | ON          | $\bigtriangledown$                |                   |                  |
|            | PRIMARY MONUMENT (BRASS)  | AL CAP)     | $\oplus$                          | •                 |                  |
| ]          | MISC SECONDARY CORNER     |             | 0                                 | •                 |                  |
| #          | PRIMARY CENTERLINE MONUM  | ENT         | $\oplus$                          | ۲                 |                  |
| )          | SECONDARY CENTERLINE MON  | IUMENT      | •                                 |                   |                  |
|            | RANDOM CONTROL MONUMEN    | Г           | ()<br>RCM                         | RCM               |                  |
|            | PRIMARY GPS CONTROL POIN  | Т           | ()<br>GPS                         |                   |                  |
| ##         | HORIZONTAL CONTROL POINT  |             | CP                                |                   |                  |
| ➡ ဗိုဂ     | SECONDARY CONTROL POINT   |             | CP<br>SCP                         |                   |                  |
| *          | VERTICAL BENCHMARK        |             | <b>S</b> M                        |                   |                  |
|            | TEMPORARY BENCHMARK       |             | К                                 |                   |                  |
|            |                           |             | R3W                               | R2W               |                  |
|            | TOWNSHIP AND RANGE / SEC  | CTION LINES | T13N<br>T12N                      | ₽                 |                  |
|            | SECTION LINE              |             |                                   |                   |                  |
|            | 1/4 SECTION LINE          |             |                                   |                   |                  |
|            | 1/16 SECTION LINE         |             |                                   |                   |                  |
| _          | CORPORATE or CITY LIMITS  |             |                                   |                   | •                |
| ;          | EXISTING RIGHT-OF-WAY     |             |                                   |                   |                  |
|            | RIGHT-OF-WAY OR EASEMEN   | T REQUIRED  | <u></u>                           |                   |                  |
| 50         | PROJECT RIGHT-OF-WAY LIN  | Ξ           |                                   |                   |                  |
| 12         | EXISTING RIGHT-OF-WAY EAS | EMENT       |                                   |                   |                  |
| ×13 ►      | EXISTING PROPERTY LINE    |             |                                   |                   |                  |
| #          | CONTROLLED ACCESS LINE    |             |                                   |                   | •                |
| <u>"</u> / | EXISTING UTILITY EASEMENT |             |                                   |                   |                  |
|            | PROPOSED UTILITY EASEMENT |             |                                   |                   |                  |
|            | DESIGN CENTERLINE         |             |                                   |                   |                  |
|            | ROW PROPOSED CENTERLINE   | (DESIGN)    |                                   |                   |                  |
| _          | EXISTING CENTERLINE       |             |                                   |                   |                  |
| KIP<br>"Y  | RAILROAD CENTERLINE       |             | -+ + + + + + + + +                |                   |                  |
|            | TEMPORARY CONSTRUCTION E  |             |                                   |                   |                  |
|            | TEMPORARY CONSTRUCTION F  |             |                                   |                   |                  |
|            |                           |             | STATE OF ALASK                    |                   | N                |
|            |                           | 4           | ND PUBLIC FACILITI                | ES                |                  |
|            |                           | 031         | ALASKA PROJECT<br>1(031) / Z54659 | 0000              |                  |
| <b>~</b>   |                           | SEWA        | RD HIGHWAP MP 25.5                | - 36              |                  |
| <b>)</b>   |                           | TRAIL RIVER | TO STERLING WYE, RE               |                   | 10N<br>/a        |
|            |                           | CHECKED EPF | DATE SH                           | <sup>IEET</sup> 2 | <sup>OF</sup> 46 |