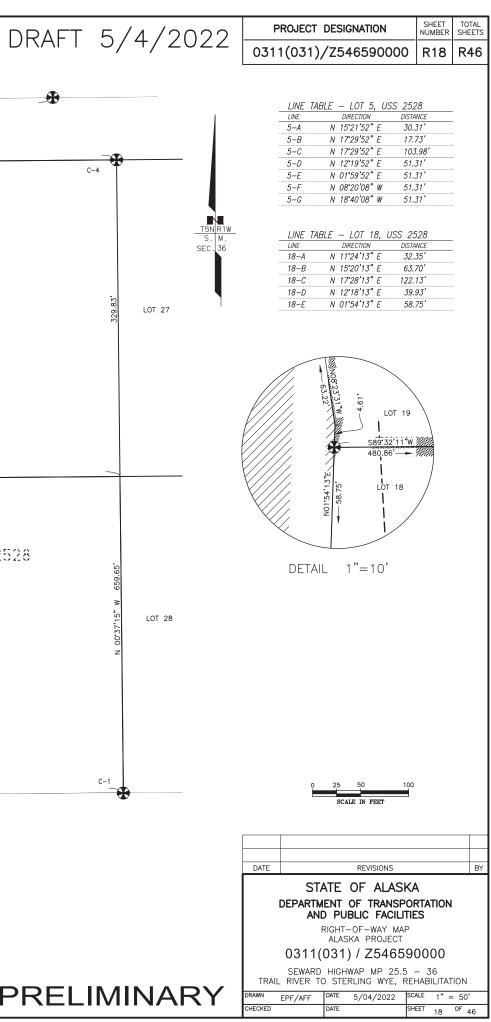

| LII  | VE TABL                          | E                | – LOT E                                        | , US                | S 2528                                           |
|------|----------------------------------|------------------|------------------------------------------------|---------------------|--------------------------------------------------|
| LIN  | E                                |                  | DIRECTION                                      |                     | DISTANCE                                         |
| 8-   | A                                | Ν                | 12 <b>°</b> 56'16"                             | W                   | 22.92'                                           |
| 8-   | В                                | Ν                | 11•16'16"                                      | W                   | 67.43'                                           |
| 8-   | С                                | Ν                | 09*36'16"                                      | W                   | 67.43'                                           |
| 8-   | D                                | Ν                | 07*56'16"                                      | W                   | 67.43'                                           |
| 8-   | E                                | Ν                | 06*41'16"                                      | W                   | 34.54'                                           |
| 8-   | F                                | Ν                | 06•16'16"                                      | W                   | 108.28'                                          |
|      |                                  |                  |                                                |                     |                                                  |
|      |                                  |                  |                                                |                     |                                                  |
| -    |                                  |                  |                                                |                     |                                                  |
| 11   | VE TABI                          | F.               | – LOT S                                        | 115                 | \$ 2528                                          |
|      |                                  |                  | DIRECTION                                      | , 00                | DISTANCE                                         |
|      | A                                | Ν                |                                                | W                   | 150.95'                                          |
| 9-   | В                                |                  | 16°25'12"                                      |                     | 66.62'                                           |
| 9-   |                                  |                  | 14°45'12"                                      |                     | 66.62'                                           |
| 9-   |                                  |                  | 13.05'12"                                      |                     | 43.97'                                           |
|      | -                                |                  |                                                |                     |                                                  |
|      |                                  |                  |                                                |                     |                                                  |
|      |                                  | E ·              |                                                | 4, U                | SS 2528                                          |
| LIN  |                                  |                  | DIRECTION                                      |                     | DISTANCE                                         |
|      | -A                               |                  | 17 16'34"                                      |                     | 78.17'                                           |
|      | -B                               |                  | 16•31'34"                                      |                     | 64.98'                                           |
|      | - <i>C</i>                       |                  | 14 <b>°</b> 51'34"                             |                     | 64.98'                                           |
|      | -D                               | Ν                | 13•11'34"                                      | W                   | 64.98'                                           |
| 14   | -Е                               | Ν                | 11°31'34"                                      | W                   | 64.98'                                           |
| 14   | E                                |                  |                                                |                     | 07.30                                            |
| 17   | -r                               | Ν                | 09 <b>°</b> 51'34"                             | W                   | 64.98'                                           |
|      | -r<br>-G                         |                  | 09 <b>°</b> 51'34"<br>08°11'34"                |                     |                                                  |
|      |                                  |                  |                                                |                     | 64.98'                                           |
| 14   | -G                               | N                | 08•11'34"                                      | W                   | 64.98'<br>3.96'                                  |
| 14   | -G<br>NE TABL                    | N                | 08•11'34"                                      | W                   | 64.98'                                           |
|      | -G<br>NE TABL                    | N<br>.E          | 08°11'34"<br>- LOT 1                           | W<br>5, U           | 64.98'<br>3.96'<br>SS 2528                       |
| <br> | –G<br>N <u>E TABL</u><br>E<br>–A | N<br>E<br>N      | 08°11'34"<br>— LOT 1<br>DIRECTION              | W<br>5, U<br>W      | 64.98'<br>3.96'<br>SS 2528<br>DISTANCE           |
|      | –G<br>NE TABL                    | N<br>E<br>N<br>N | 08*11'34"<br>– LOT 1<br>DIRECTION<br>07*53'47" | W<br>5, U<br>W<br>W | 64.98'<br>3.96'<br>SS 2528<br>DISTANCE<br>61.18' |