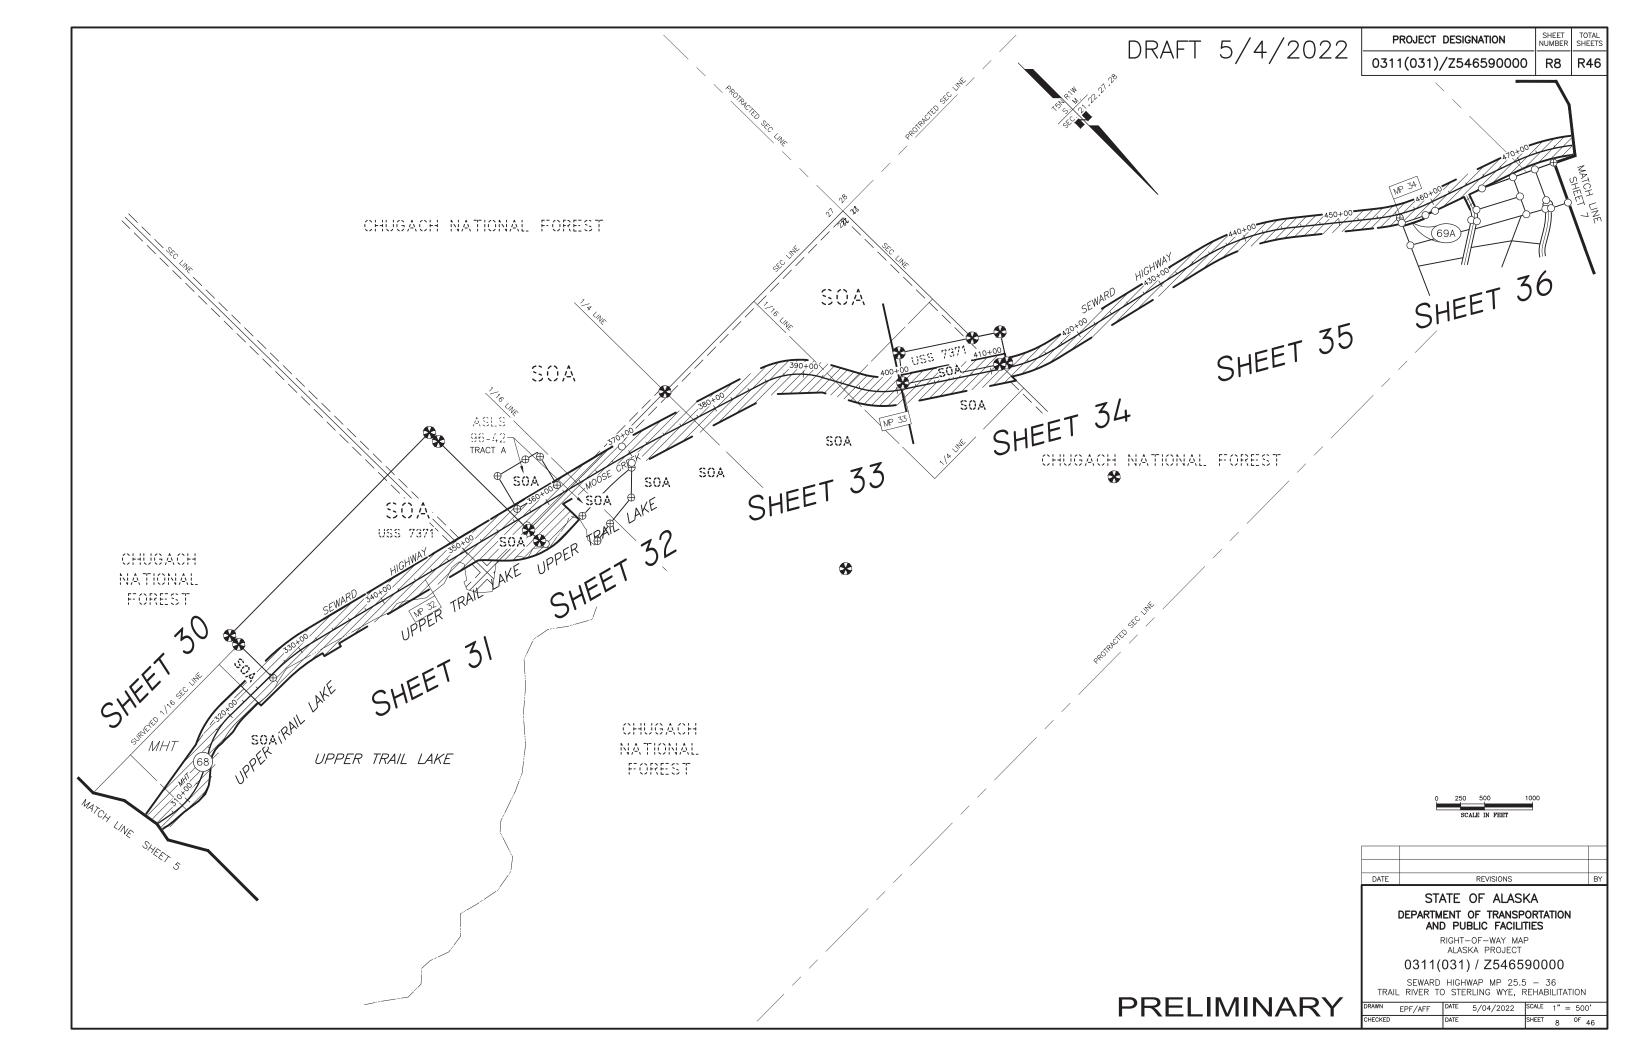

## STATE OF ALASKA DEPARTMENT OF TRANSPORTATION AND PUBLIC FACILITIES

RIGHT - OF - WAY MAP ALASKA PROJECT

# SEWARD HIGHWAY MP 25.5 - 36 TRAIL RIVER TO STERLING WYE, REHABILITATION 0311(031)/Z546590000

PRELIMINARY

DRAFT 5/4/2022

ACQUISITION DATES:

CONSTRUCTION DATES:

MONTH YEAR - MONTH YEAR MONTH YEAR - MONTH YEAR