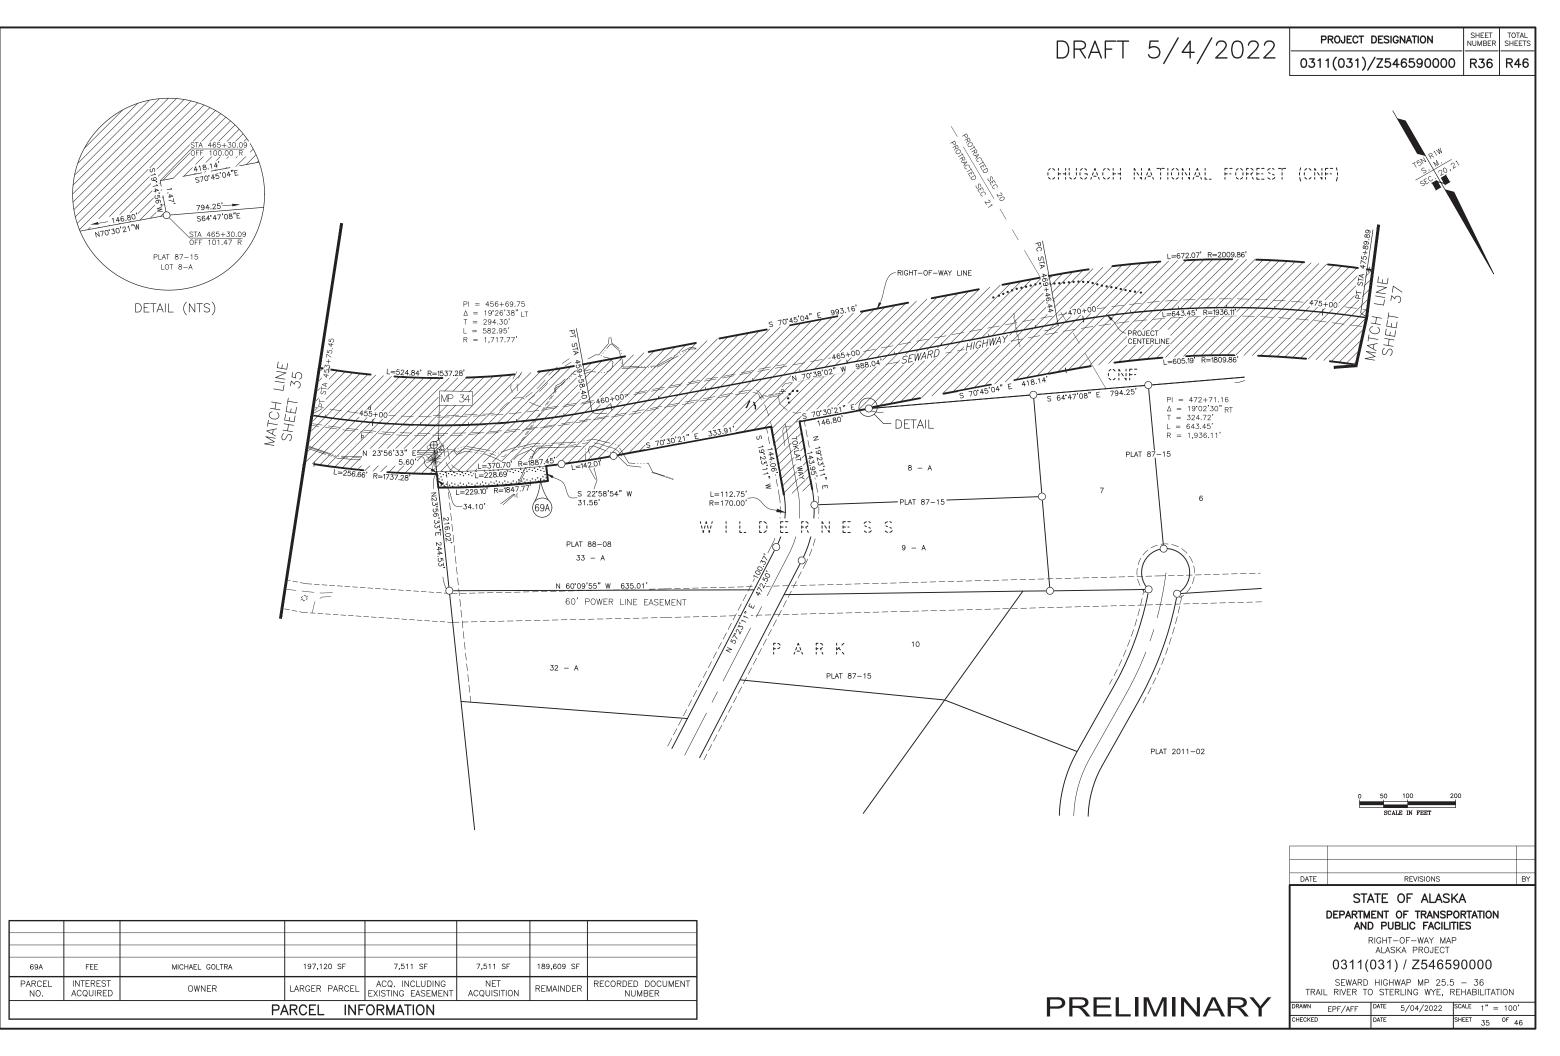

## STATE OF ALASKA DEPARTMENT OF TRANSPORTATION AND PUBLIC FACILITIES

RIGHT - OF - WAY MAP ALASKA PROJECT

# SEWARD HIGHWAY MP 25.5 - 36 TRAIL RIVER TO STERLING WYE, REHABILITATION 0311(031)/Z546590000

PRELIMINARY

DRAFT 5/4/2022

ACQUISITION DATES:

CONSTRUCTION DATES:

MONTH YEAR - MONTH YEAR MONTH YEAR - MONTH YEAR