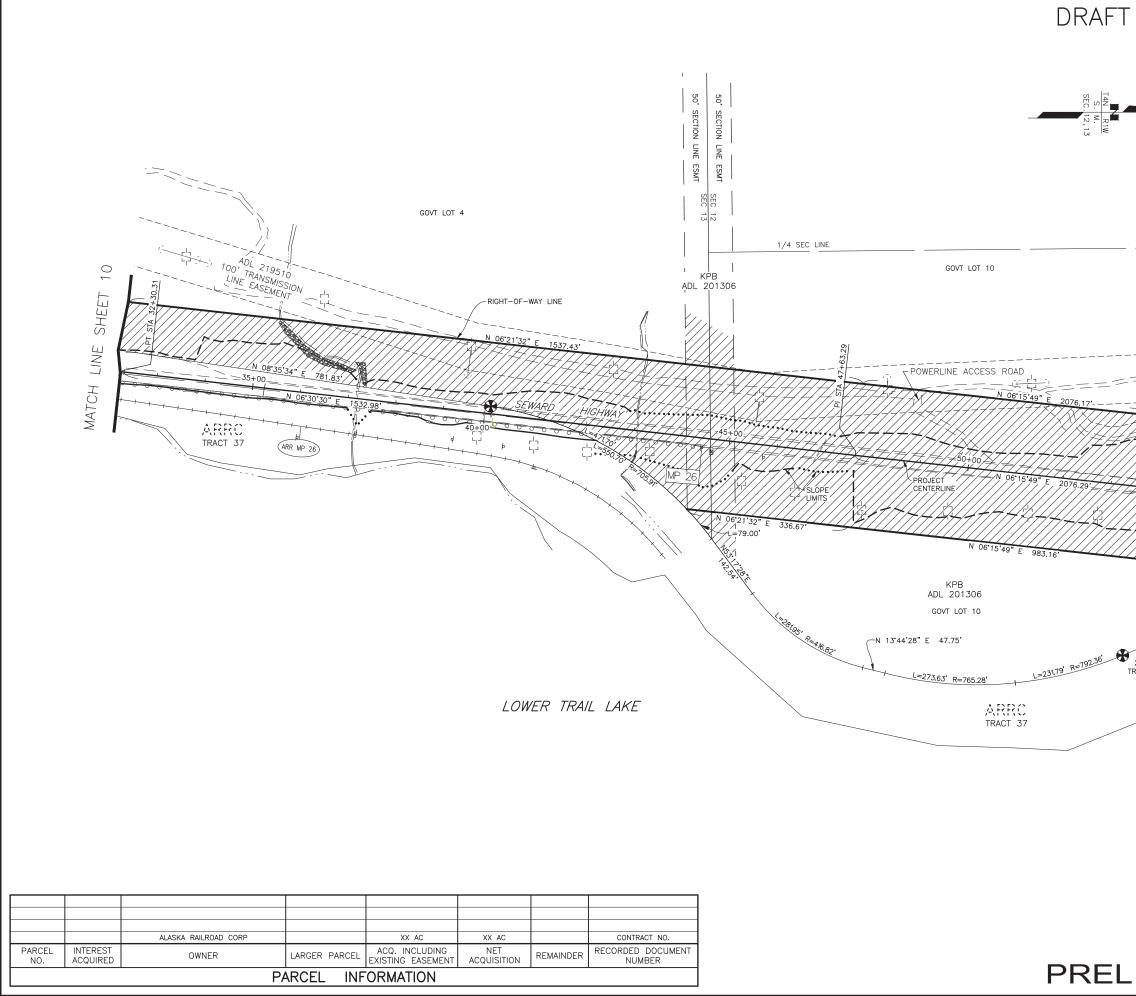

## STATE OF ALASKA DEPARTMENT OF TRANSPORTATION AND PUBLIC FACILITIES

RIGHT - OF - WAY MAP ALASKA PROJECT

# SEWARD HIGHWAY MP 25.5 - 36 TRAIL RIVER TO STERLING WYE, REHABILITATION 0311(031)/Z546590000

PRELIMINARY

DRAFT 5/4/2022

ACQUISITION DATES:

CONSTRUCTION DATES:

MONTH YEAR - MONTH YEAR MONTH YEAR - MONTH YEAR

B DEPARTMENT OF TRANSPORTATION AND PUBLIC FACILITIES 0311(031) / Z546590000 SEWARD HIGHWAP MP 25.5 - 36 TRAIL RIVER TO STERLING WYE, REHABILITATION

<sup>OF</sup> 46

|               |                      | ALASKA RAILROAD CORP |               | XX AC                               | XX AC              |           | CONTRACT NO.                |
|---------------|----------------------|----------------------|---------------|-------------------------------------|--------------------|-----------|-----------------------------|
| PARCEL<br>NO. | INTEREST<br>ACQUIRED | OWNER                | LARGER PARCEL | ACQ. INCLUDING<br>EXISTING EASEMENT | NET<br>ACQUISITION | REMAINDER | RECORDED DOCUMENT<br>NUMBER |
|               |                      | F                    |               | ORMATION                            |                    |           |                             |