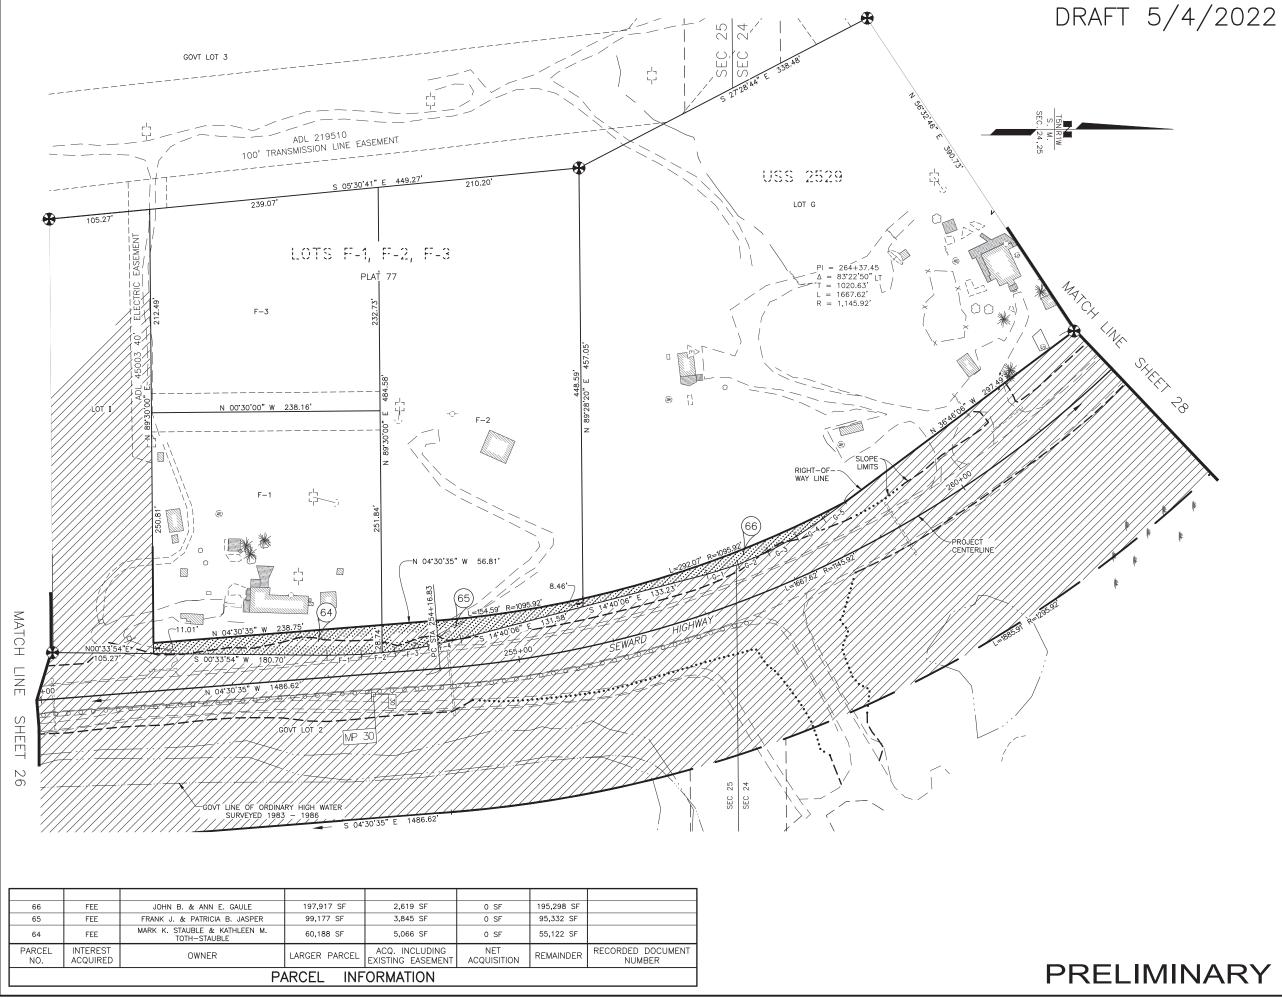

| EMAINDER  | RECORDED DOCUMENT<br>NUMBER |
|-----------|-----------------------------|
| 7,050 SF  |                             |
| 62,159 SF |                             |
| 33,896 SF |                             |
| 76,872 SF |                             |
| 38,852 SF |                             |