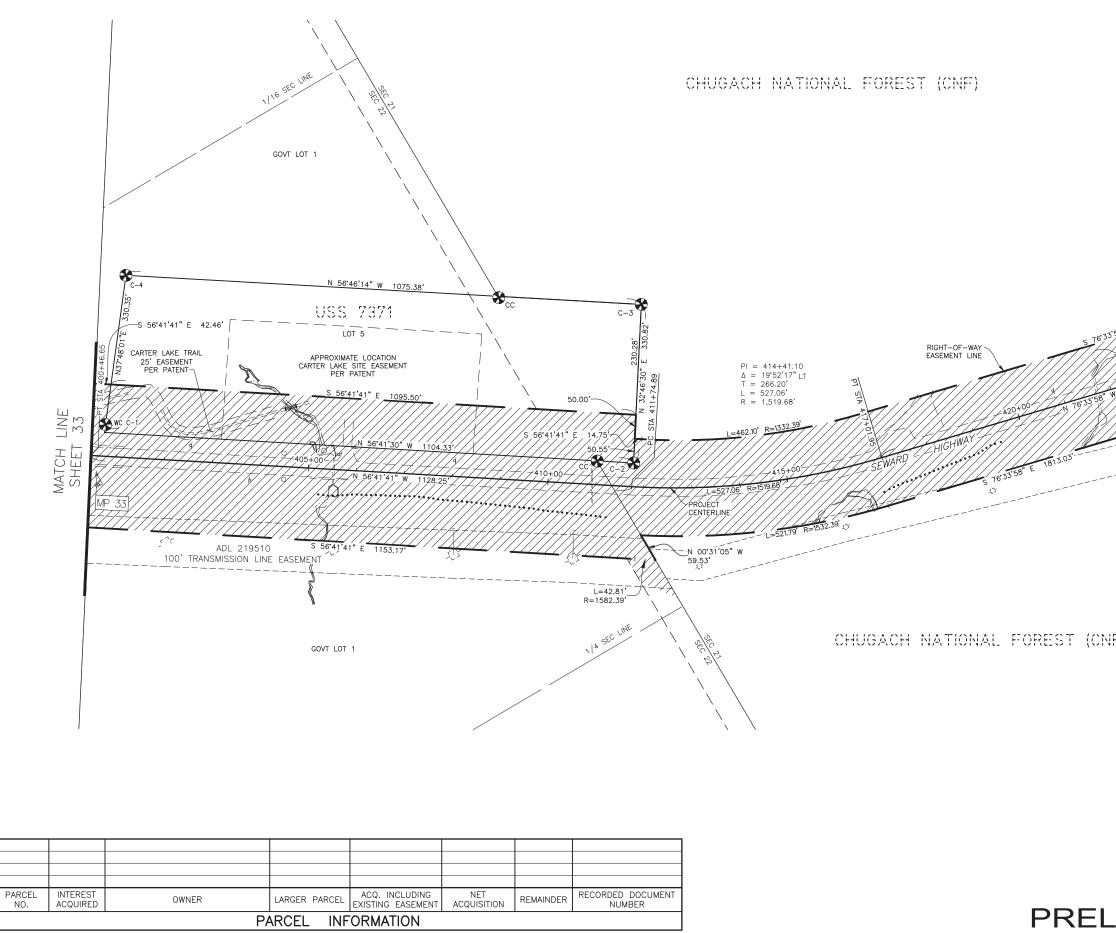

| PRELIMINAR                                                                                                                                                       | Ϋ́                      |      | EPF/AFF | 0/01/E       | .OLL            |                 | 100' <sup>OF</sup> 46 |



DRAFT



| Г Б / Л / Э О Э Э                                                                         | PROJECT DESIGNATION                                                                                                                                                                                                                                                                      | AL<br>ETS |
|-------------------------------------------------------------------------------------------|------------------------------------------------------------------------------------------------------------------------------------------------------------------------------------------------------------------------------------------------------------------------------------------|-----------|
| Г 5/4/2022