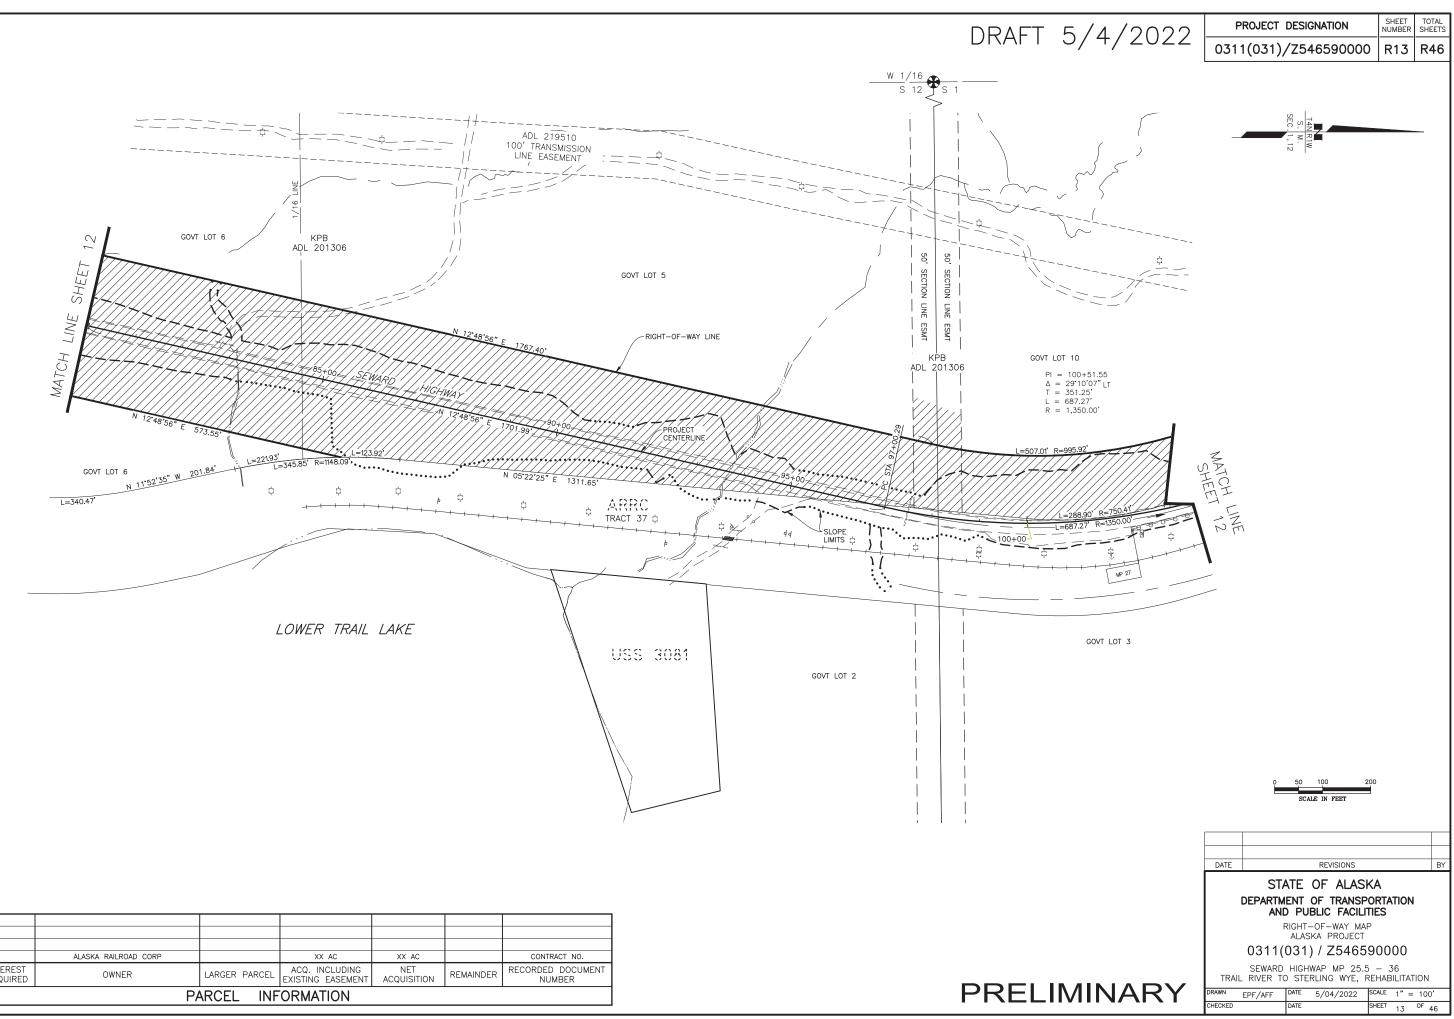

|









| LINE | TABLE | – USS 2535           |          |
|------|-------|----------------------|----------|
| LINE |       | DIRECTION            | DISTANCE |
| L-1  | N     | 89 <b>°</b> 31'33" E | 106.62'  |
| L-2  | S     | 07*42'27" E          | 260.58'  |
| L-3  | S     | 09*38'27" E          | 61.35'   |
| L-4  | S     | 13°12'27" E          | 61.35'   |
| L-5  | S     | 16°47'27" E          | 61.35    |
| L-6  | S     | 20°21'27" E          | 61.35'   |
| L-7  | S     | 22*08'27" E          | 320.62'  |
| L-8  | S     | 17 <b>°</b> 58'27" E | 47.17'   |
|      |       |                      |          |

B DEPARTMENT OF TRANSPORTATION AND PUBLIC FACILITIES 0311(031) / Z546590000 SEWARD HIGHWAP MP 25.5 - 36 TRAIL RIVER TO STERLING WYE, REHABILITATION

<sup>OF</sup> 46



|               |                      | ALASKA RAILROAD CORP |               | XX AC                               | XX AC              |           | CONTRACT NO.                |
|---------------|----------------------|----------------------|---------------|-------------------------------------|--------------------|-----------|-----------------------------|
| PARCEL<br>NO. | INTEREST<br>ACQUIRED | OWNER                | LARGER PARCEL | ACQ. INCLUDING<br>EXISTING EASEMENT | NET<br>ACQUISITION | REMAINDER | RECORDED DOCUMENT<br>NUMBER |
|               |                      | F                    |               | ORMATION                            |                    |           |                             |







| EMAINDER  | RECORDED DOCUMENT<br>NUMBER |
|-----------|----------