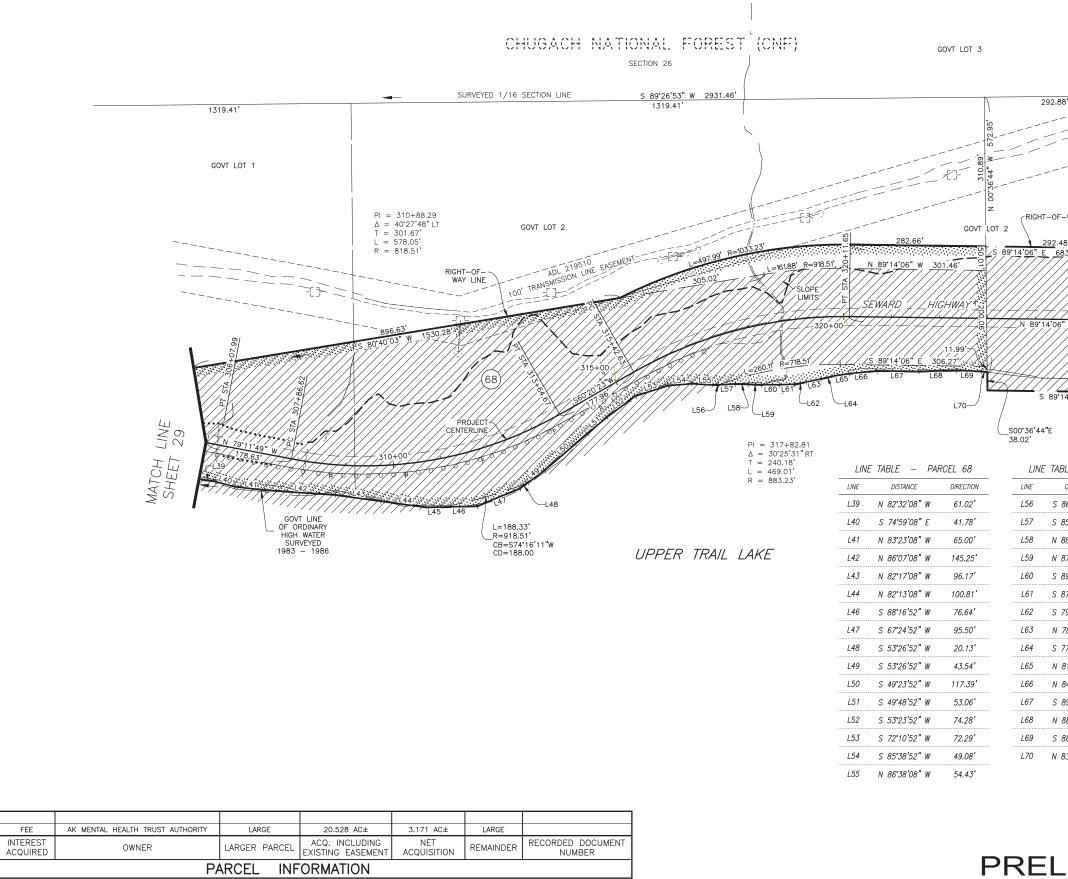

|           | REVISIO            | NS  |       |      |      | BY |
|         | STA                    | TF        | OF A               | AS  | KA    |      |      |    |
|         | DEPARTM                | ENT       | ••••               | NSP | ORTA  | TION |      |    |
|         | F                      |           | -OF-WA<br>SKA PRO  |     | Ρ     |      |      |    |
|         | 0311(031) / Z546590000 |           |                    |     |       |      |      |    |
| TRAIL   | SEWARD<br>RIVER TO     |           |                    |     |       | -    | ION  |    |
| DRAWN   | EPF/AFF                | DATE      | 5/04/20            | 022 | SCALE | 1" = | 100  | )' |
| CHECKED |                        | DATE      |                    |     | SHEET | 28   | OF 2 | 16 |



DRAFT



67

PARCEL NO.

| 5/1/2022