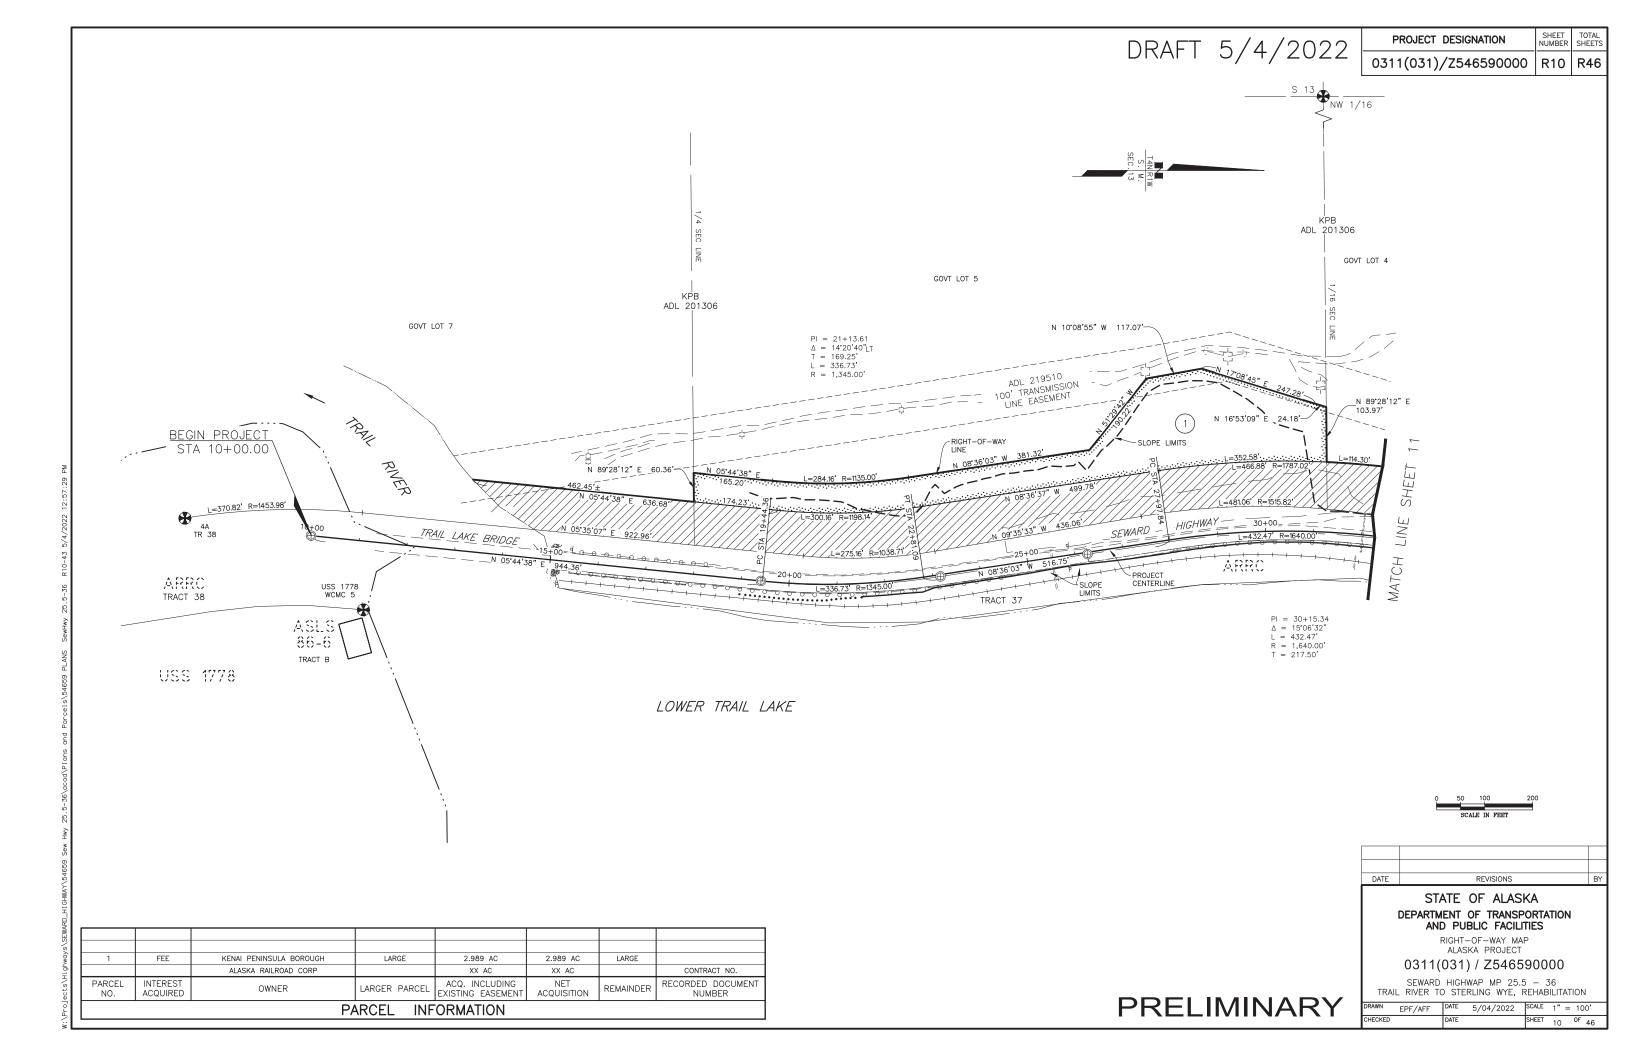

## STATE OF ALASKA DEPARTMENT OF TRANSPORTATION AND PUBLIC FACILITIES

RIGHT - OF - WAY MAP ALASKA PROJECT

# SEWARD HIGHWAY MP 25.5 - 36 TRAIL RIVER TO STERLING WYE, REHABILITATION 0311(031)/Z546590000

PRELIMINARY

DRAFT 5/4/2022

ACQUISITION DATES:

CONSTRUCTION DATES:

MONTH YEAR - MONTH YEAR MONTH YEAR - MONTH YEAR

B DEPARTMENT OF TRANSPORTATION AND PUBLIC FACILITIES 0311(031) / Z546590000 SEWARD HIGHWAP MP 25.5 - 36 TRAIL RIVER TO STERLING WYE, REHABILITATION

<sup>OF</sup> 46

|               |                      | ALASKA RAILROAD CORP |               | XX AC                               | XX AC              |           | CONTRACT NO.                |
|---------------|----------------------|----------------------|---------------|-------------------------------------|--------------------|-----------|-----------------------------|
| PARCEL<br>NO. | INTEREST<br>ACQUIRED | OWNER                | LARGER PARCEL | ACQ. INCLUDING<br>EXISTING EASEMENT | NET<br>ACQUISITION | REMAINDER | RECORDED DOCUMENT<br>NUMBER |
|               |                      | F                    |               | ORMATION                            |                    |           |                             |