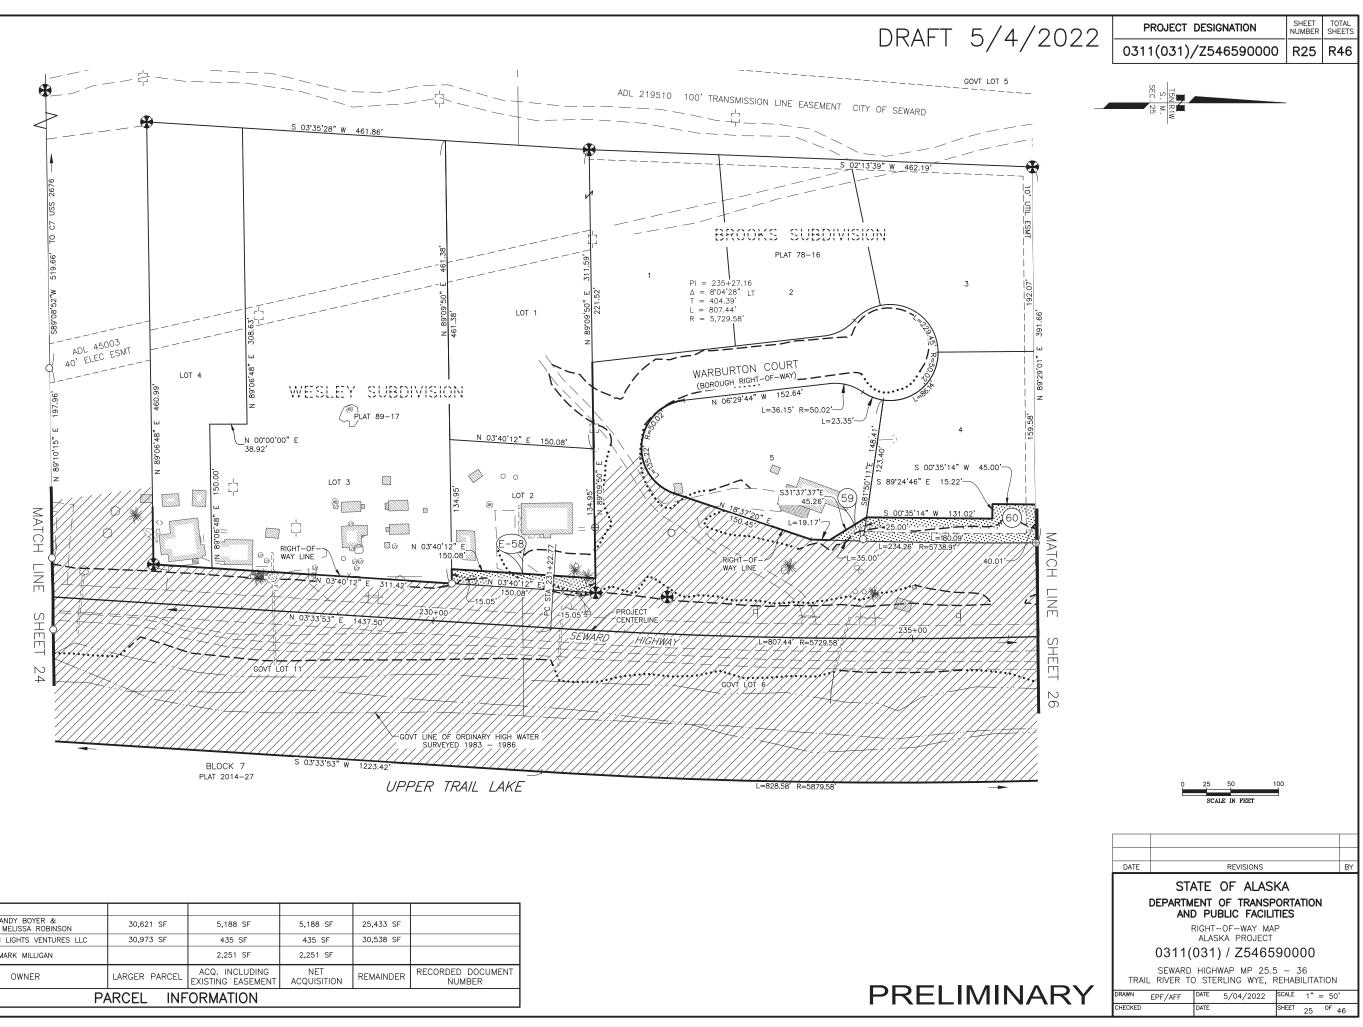

|                                                                                                                      | PROJECT DESIGNA                                                                                                                                                                                                                                             | ΓΙΟΝ                                                        | SHEET<br>NUMBER                                                                      | TOTAL<br>SHEETS |
|----------------------------------------------------------------------------------------------------------------------|-------------------------------------------------------------------------------------------------------------------------------------------------------------------------------------------------------------------------------------------------------------|-------------------------------------------------------------|--------------------------------------------------------------------------------------|-----------------|
|                                                                                                                      | 0311(031)/Z5465                                                                                                                                                                                                                                             | 90000                                                       | R1                                                                                   | R46             |
| PLANNING COMMISS                                                                                                     | L                                                                                                                                                                                                                                                           | . BOROUGH<br>D.10.070 AT                                    |                                                                                      |                 |
| I HEREBY CERTIFY<br>IN THE STATE OF A<br>MONUMENT LOCATIC<br>RIGHT-OF-WAY PLA<br>PROPERTY CORNER<br>THE RIGHT-OF-WAY | IONS SURVEYOR'S CERTIFICATE<br>THAT I AM A PROFESSIONAL LAND<br>LASKA AND THAT ALL RIGHT-OF-<br>INS HAVE BEEN ESTABLISHED AS<br>NOS, ALL EXISTING FOUND SUBDIV<br>S AND SECTION LINE MONUMENTA'<br>Y PLANS HAVE BEEN REFERENCED<br>OR UNDER MY SUPERVISION. | WAY CENTERL<br>INDICATED ON<br>SION MONUMI<br>FION AS INDIC | INE<br>I THE<br>ENTS,<br>XATED ON                                                    |                 |
| DATE                                                                                                                 | REGISTRATION NUMBER                                                                                                                                                                                                                                         | ∽<br>* 49 ±                                                 |                                                                                      | <i>▼</i> 1      |
| TRAVIS W. TEST<br>ALASKA DOT&PF<br>4111 AVIATION AVE<br>ANCHORAGE AK 99<br>PHONE: (907) 269                          | 502                                                                                                                                                                                                                                                         | DEPARTME                                                    | IS W. TEST<br>L.S13324<br>ESSIONAL LNO<br>ESSIONAL LNO<br>ENT LOCATIC<br>S CERTIFIC. |                 |
| I HEREBY CERTIFY<br>IN THE STATE OF A<br>MY SUPERVISION.                                                             | -OF-WAY SURVEYOR'S CERTIFICATI<br>THAT I AM A PROFESSIONAL LAND<br>LASKA AND THAT THIS PLAT WAS<br>THIS PLAT WAS BASED UPON THE<br>TMENT'S LOCATIONS SURVEY FOR<br>REGISTRATION NUMBER                                                                      | SURVEYOR F<br>MADE BY ME<br>MONUMENTS                       | OR UNDE<br>RECOVER                                                                   | R               |
|                                                                                                                      |                                                                                                                                                                                                                                                             | ★:49 型                                                      | ± 🔨                                                                                  | **              |
| ROBERT M. KEINER<br>ALASKA DOT&PF<br>4111 AVIATION AVE<br>ANCHORAGE AK 99<br>PHONE: (907) 269                        | 502                                                                                                                                                                                                                                                         | DEPARTMEN                                                   | T M. KEINER<br>L.S11547<br>SSIONAL<br>KIGHT-OF-<br>CS CERTIFICA                      |                 |
|                                                                                                                      | OF TRANSPORTATION                                                                                                                                                                                                                                           |                                                             |                                                                                      |                 |
| AND PUBLIC F                                                                                                         | ACILITIES                                                                                                                                                                                                                                                   |                                                             |                                                                                      |                 |
| APPROVED                                                                                                             | , 20                                                                                                                                                                                                                                                        |                                                             |                                                                                      |                 |
| REGIONAL CHIEF RI                                                                                                    | GHT-OF-WAY AGENT                                                                                                                                                                                                                                            |                                                             |                                                                                      |                 |
| TOWNSHIP 4 NOR<br>AND<br>PROTRACTED SEC<br>SECTIONS 22, 24,<br>AND                                                   | N OF PARTIALLY SURVEYED SE(<br>TH, RANGE 1 WEST,<br>CTIONS 7, 17, 18, 20, & 21 PARTIA<br>25, 26, 27, & 36 TOWNSHIP 5 NOR<br>CTION 12 TOWNSHIP 5 NORTH, F                                                                                                    | LLY SURVEY                                                  | ′ED<br>1 WEST,                                                                       |                 |
| SEWARD RECORE                                                                                                        | DING DISTRICT                                                                                                                                                                                                                                               |                                                             |                                                                                      |                 |
|                                                                                                                      | STATE BUSINESS - NO FEE                                                                                                                                                                                                                                     |                                                             |                                                                                      |                 |

|            | // /2022                  | PROJEC      | T DESIGNATION                     | SHEET<br>NUMBER   | TOTAL<br>SHEETS  |
|------------|---------------------------|-------------|-----------------------------------|-------------------|------------------|
| C<br>'     | /4/2022                   | 0311(03     | I)/Z546590000                     |                   | R46              |
| <u>'</u>   | F                         |             | -WAY                              | 1                 | 1                |
|            | <u>-</u>                  |             |                                   | HIS PRO           | DJECT            |
| 3          | FEDERAL GOVERNMENT SURVE  | Y MONUMENT  | <b>æ</b>                          |                   |                  |
| ##         | GOVERNMENT CONTROL STATI  | ON          | $\bigtriangledown$                |                   |                  |
|            | PRIMARY MONUMENT (BRASS)  | AL CAP)     | $\oplus$                          | •                 |                  |
| ]          | MISC SECONDARY CORNER     |             | 0                                 | •                 |                  |
| #          | PRIMARY CENTERLINE MONUM  | ENT         | $\oplus$                          | ۲                 |                  |
| )          | SECONDARY CENTERLINE MON  | IUMENT      | •                                 |                   |                  |
|            | RANDOM CONTROL MONUMEN    | Г           | ()<br>RCM                         | RCM               |                  |
|            | PRIMARY GPS CONTROL POIN  | Т           | ()<br>GPS                         |                   |                  |
| ##         | HORIZONTAL CONTROL POINT  |             | CP                                |                   |                  |
| ➡ ဗိုဂ     | SECONDARY CONTROL POINT   |             | CP<br>SCP                         |                   |                  |
| *          | VERTICAL BENCHMARK        |             | <b>S</b> M                        |                   |                  |
|            | TEMPORARY BENCHMARK       |             | К                                 |                   |                  |
|            |                           |             | R3W                               | R2W               |                  |
|            | TOWNSHIP AND RANGE / SEC  | CTION LINES | T13N<br>T12N                      | ₽                 |                  |
|            | SECTION LINE              |             |                                   |                   |                  |
|            | 1/4 SECTION LINE          |             |                                   |                   |                  |
|            | 1/16 SECTION LINE         |             |                                   |                   |                  |
| _          | CORPORATE or CITY LIMITS  |             |                                   |                   | •                |
| ;          | EXISTING RIGHT-OF-WAY     |             |                                   |                   |                  |
|            | RIGHT-OF-WAY OR EASEMEN   | T REQUIRED  | <u></u>                           |                   |                  |
| 50         | PROJECT RIGHT-OF-WAY LIN  | Ξ           |                                   |                   |                  |
| 12         | EXISTING RIGHT-OF-WAY EAS | EMENT       |                                   |                   |                  |
| ×13 ►      | EXISTING PROPERTY LINE    |             |                                   |                   |                  |
| #          | CONTROLLED ACCESS LINE    |             |                                   |                   | •                |
| <u>"</u> / | EXISTING UTILITY EASEMENT |             |                                   |                   |                  |
|            | PROPOSED UTILITY EASEMENT |             |                                   |                   |                  |
|            | DESIGN CENTERLINE         |             |                                   |                   |                  |
|            | ROW PROPOSED CENTERLINE   | (DESIGN)    |                                   |                   |                  |
| _          | EXISTING CENTERLINE       |             |                                   |                   |                  |
| KIP<br>"Y  | RAILROAD CENTERLINE       |             | -+ + + + + + + + +                |                   |                  |
|            | TEMPORARY CONSTRUCTION E  |             |                                   |                   |                  |
|            | TEMPORARY CONSTRUCTION F  |             |                                   |                   |                  |
|            |                           |             | STATE OF ALASK                    |                   | N                |
|            |                           | 4           | ND PUBLIC FACILITI                | ES                |                  |
|            |                           | 031         | ALASKA PROJECT<br>1(031) / Z54659 | 0000              |                  |
| <b>~</b>   |                           | SEWA        | RD HIGHWAP MP 25.5                | - 36              |                  |
| <b>)</b>   |                           | TRAIL RIVER | TO STERLING WYE, RE               |                   | 10N<br>/a        |
|            |                           | CHECKED EPF | DATE SH                           | <sup>IEET</sup> 2 | <sup>OF</sup> 46 |