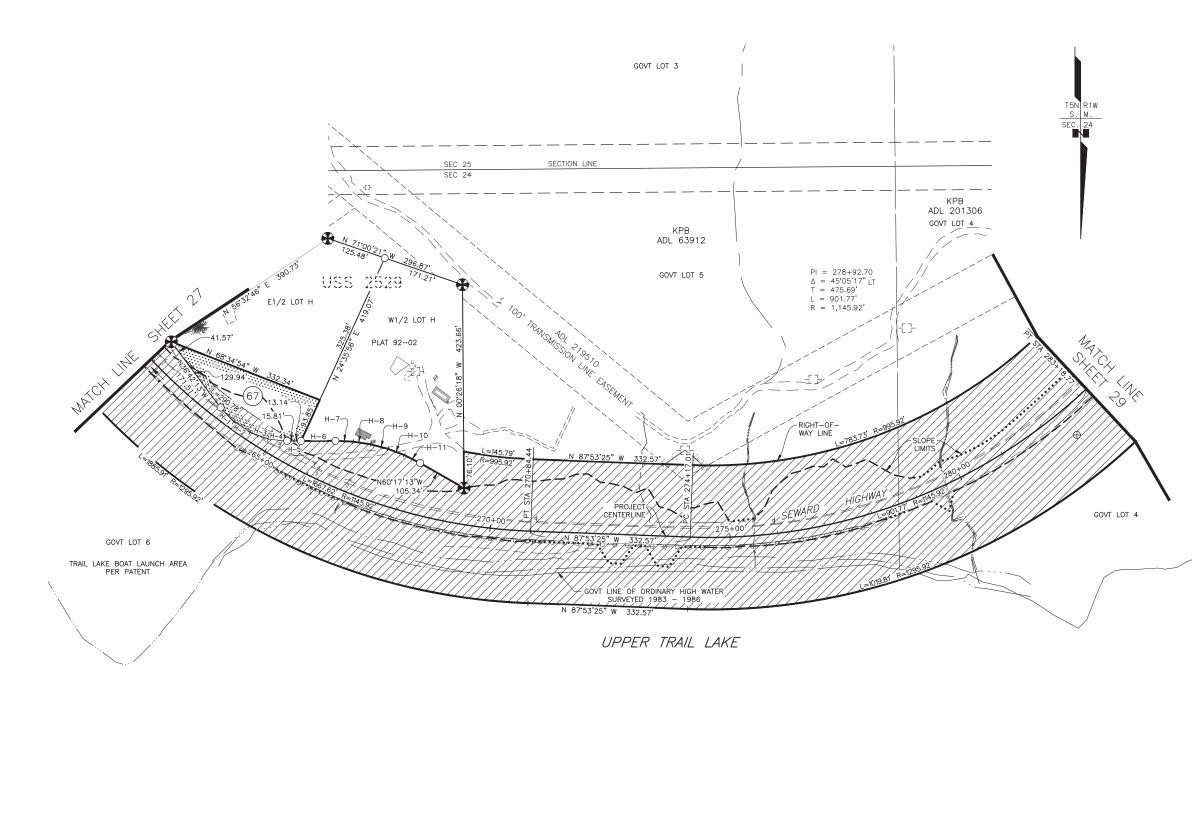

PUI  | BLIC FACILI | TIES  |          |      |
|                             | F          | RIGHT- | -OF-WAY MA  | P     |          |      |
|                             |            | ALAS   | KA PROJECT  |       |          |      |
| 0311(031) / Z546590000      |            |        |             |       |          |      |
| 0311(031)72340390000        |            |        |             |       |          |      |
| SEWARD HIGHWAP MP 25.5 - 36 |            |        |             |       |          |      |
| <u> </u>                    | . RIVER TO | ) STEF | RLING WYE,  | REHAB | ILITATIO | )N   |
| DRAWN                       | EPF/AFF    | DATE   | 5/04/2022   | SCALE | 1" =     | 50'  |
| CHECKED                     |            | DATE   |             | SHEET | 27 0     | F 46 |



| 67            | FEE                  | JOHN B. & ANN E. GAULE | 99,836 SF     | 26,384 SF SF                        | 20,518 SF          | 73,452 SF |                             |  |  |
|---------------|----------------------|------------------------|---------------|-------------------------------------|--------------------|-----------|-----------------------------|--|--|
| PARCEL<br>NO. | INTEREST<br>ACQUIRED | OWNER                  | LARGER PARCEL | ACQ. INCLUDING<br>EXISTING EASEMENT | NET<br>ACQUISITION | REMAINDER | RECORDED DOCUMENT<br>NUMBER |  |  |
|               | PARCEL INFORMATION   |                        |               |                                     |                    |           |                             |  |  |
|               |                      |