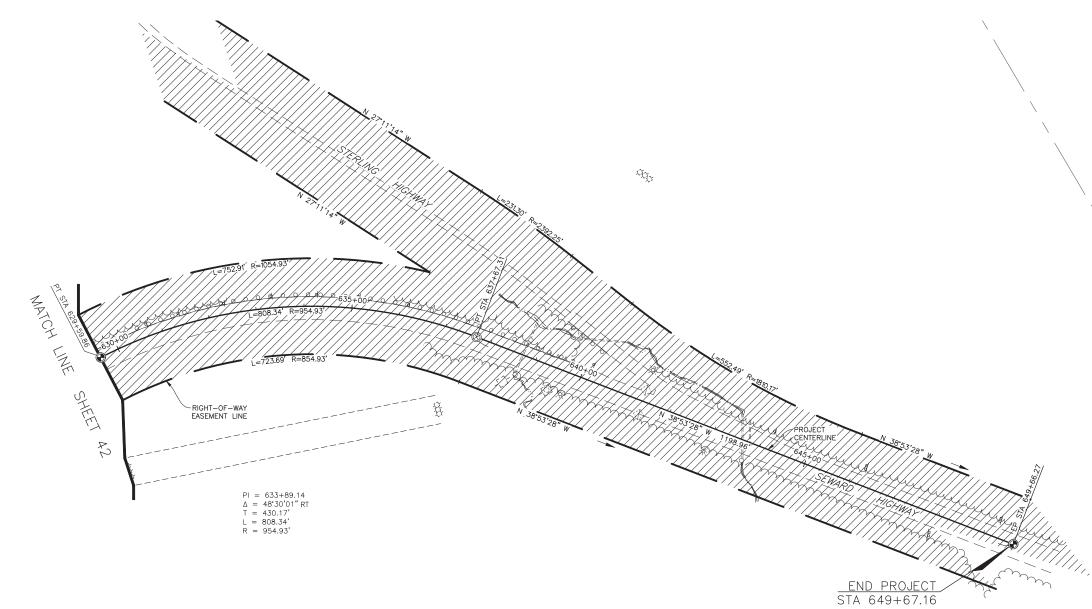

| Г Б / Л / 2022              | PROJECT DESIGNATION                                                                                    | SHEET TOTAL<br>NUMBER SHEETS                          |
|-----------------------------|--------------------------------------------------------------------------------------------------------|-------------------------------------------------------|
| 5/4/2022                    | 0311(031)/Z546590000                                                                                   | R11 R46                                               |
| WICH FINE SHELL 12<br>TR 37 |                                                                                                        |                                                       |
|                             | SCALE IN FEET                                                                                          |                                                       |
|                             | DATE REVISIONS<br>STATE OF ALASKA<br>DEPARTMENT OF TRANSPO<br>AND PUBLIC FACILITII<br>RIGHT-OF-WAY MAP | RTATION                                               |
|                             | ALASKA PROJECT<br>0311(031) / Z54659                                                                   |                                                       |
|                             | SEWARD HIGHWAP MP 25.5<br>TRAIL RIVER TO STERLING WYE, RE                                              | HABILITATION                                          |
| IMINARY                     |                                                                                                        | <sup>EALE</sup> 1" = 100'<br>HEET 11 <sup>OF</sup> 46 |
|                             |                                                                                                        |                                                       |