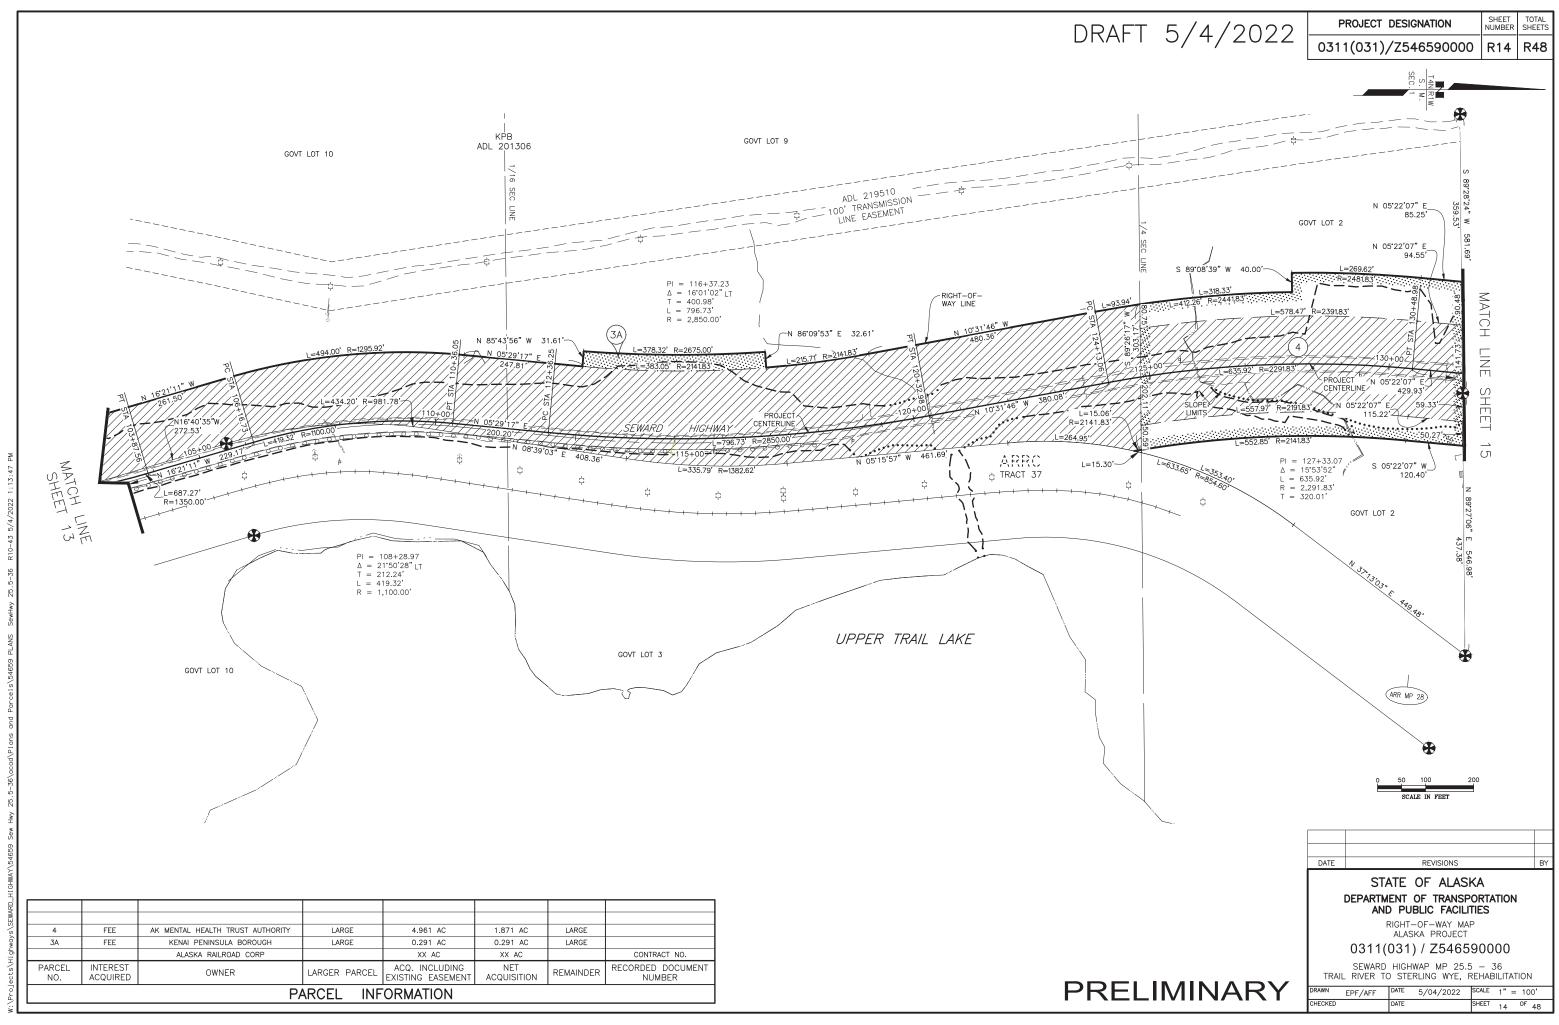

B DEPARTMENT OF TRANSPORTATION AND PUBLIC FACILITIES 0311(031) / Z546590000 SEWARD HIGHWAP MP 25.5 - 36 TRAIL RIVER TO STERLING WYE, REHABILITATION

<sup>OF</sup> 46

|               |                      | ALASKA RAILROAD CORP |               | XX AC                               | XX AC              |           | CONTRACT NO.                |
|---------------|----------------------|----------------------|---------------|-------------------------------------|--------------------|-----------|-----------------------------|
| PARCEL<br>NO. | INTEREST<br>ACQUIRED | OWNER                | LARGER PARCEL | ACQ. INCLUDING<br>EXISTING EASEMENT | NET<br>ACQUISITION | REMAINDER | RECORDED DOCUMENT<br>NUMBER |
|               |                      | F                    |               | ORMATION                            |                    |           |                             |