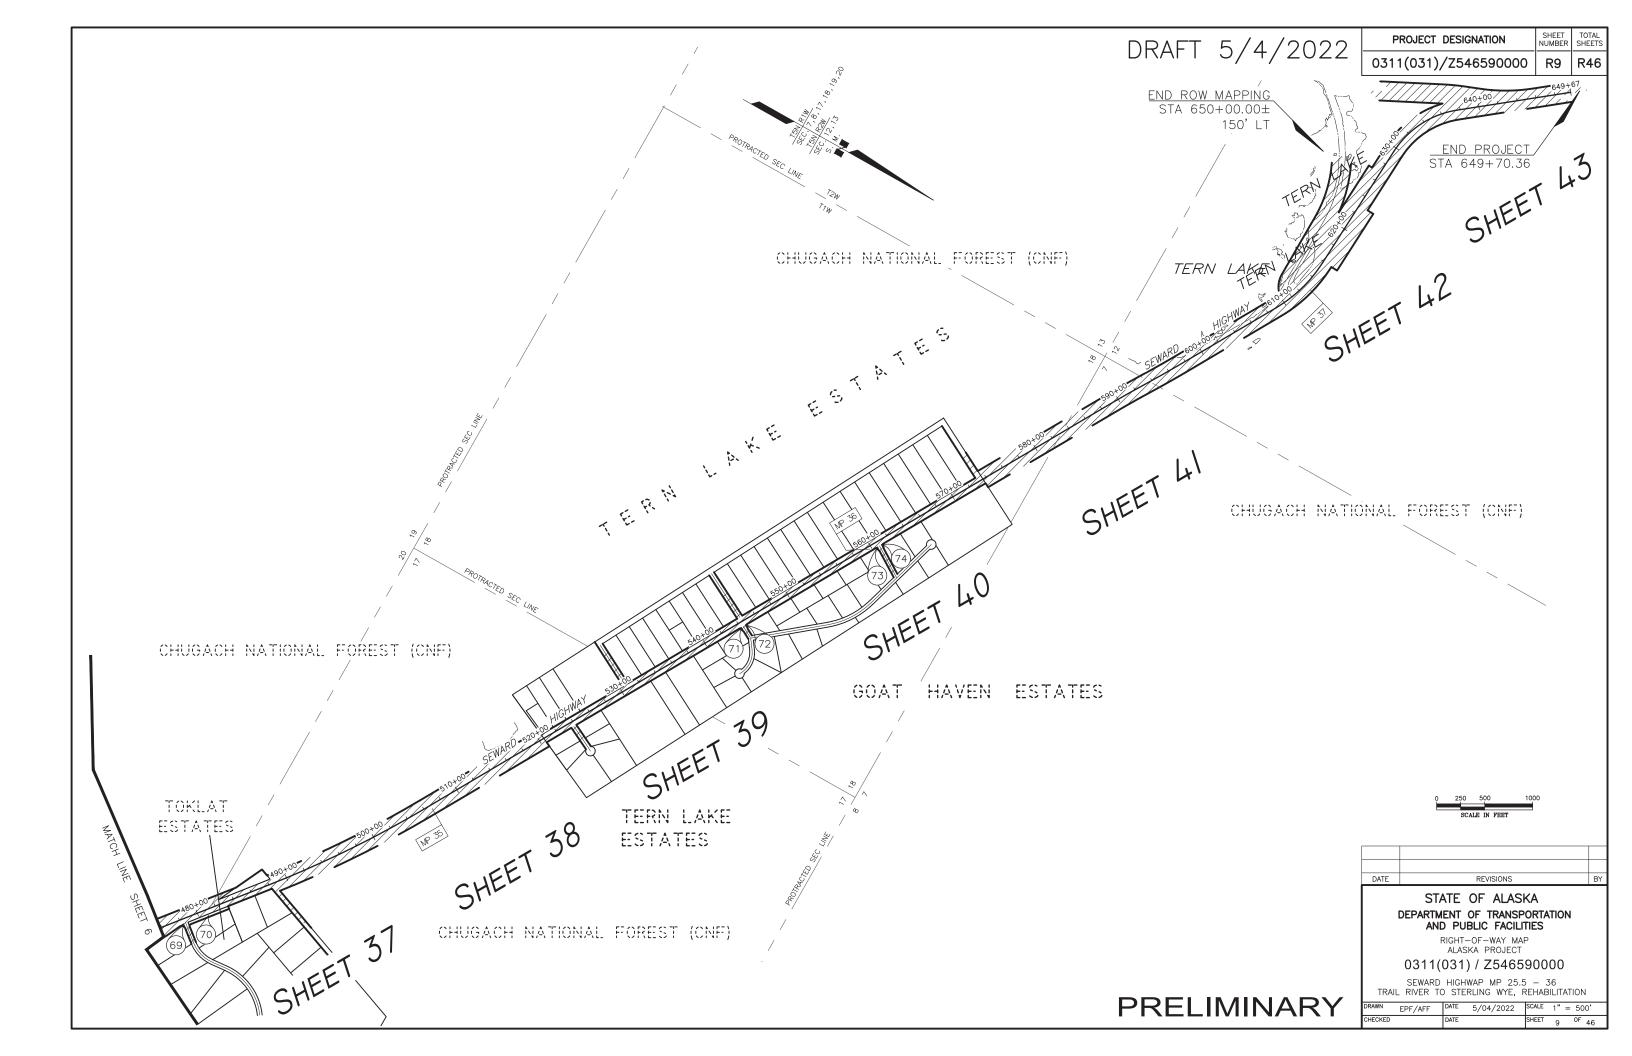

## STATE OF ALASKA DEPARTMENT OF TRANSPORTATION AND PUBLIC FACILITIES

RIGHT - OF - WAY MAP ALASKA PROJECT

# SEWARD HIGHWAY MP 25.5 - 36 TRAIL RIVER TO STERLING WYE, REHABILITATION 0311(031)/Z546590000

PRELIMINARY

DRAFT 5/4/2022

ACQUISITION DATES:

CONSTRUCTION DATES:

MONTH YEAR - MONTH YEAR MONTH YEAR - MONTH YEAR