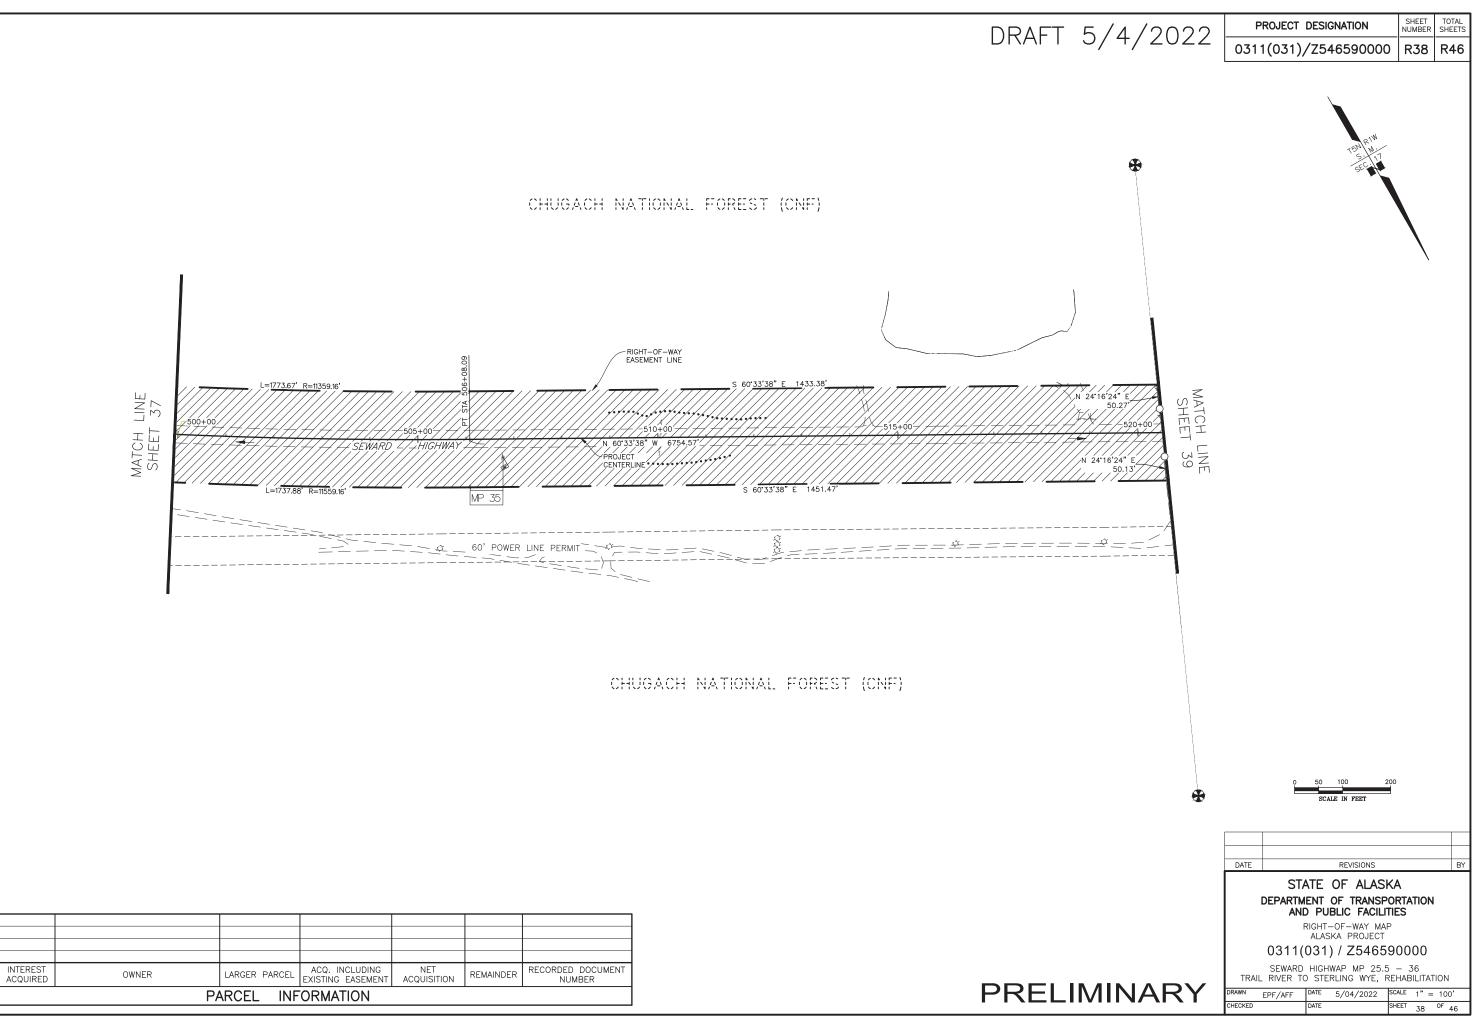

## STATE OF ALASKA DEPARTMENT OF TRANSPORTATION AND PUBLIC FACILITIES

RIGHT - OF - WAY MAP ALASKA PROJECT

# SEWARD HIGHWAY MP 25.5 - 36 TRAIL RIVER TO STERLING WYE, REHABILITATION 0311(031)/Z546590000

PRELIMINARY

DRAFT 5/4/2022

ACQUISITION DATES:

CONSTRUCTION DATES:

MONTH YEAR - MONTH YEAR MONTH YEAR - MONTH YEAR