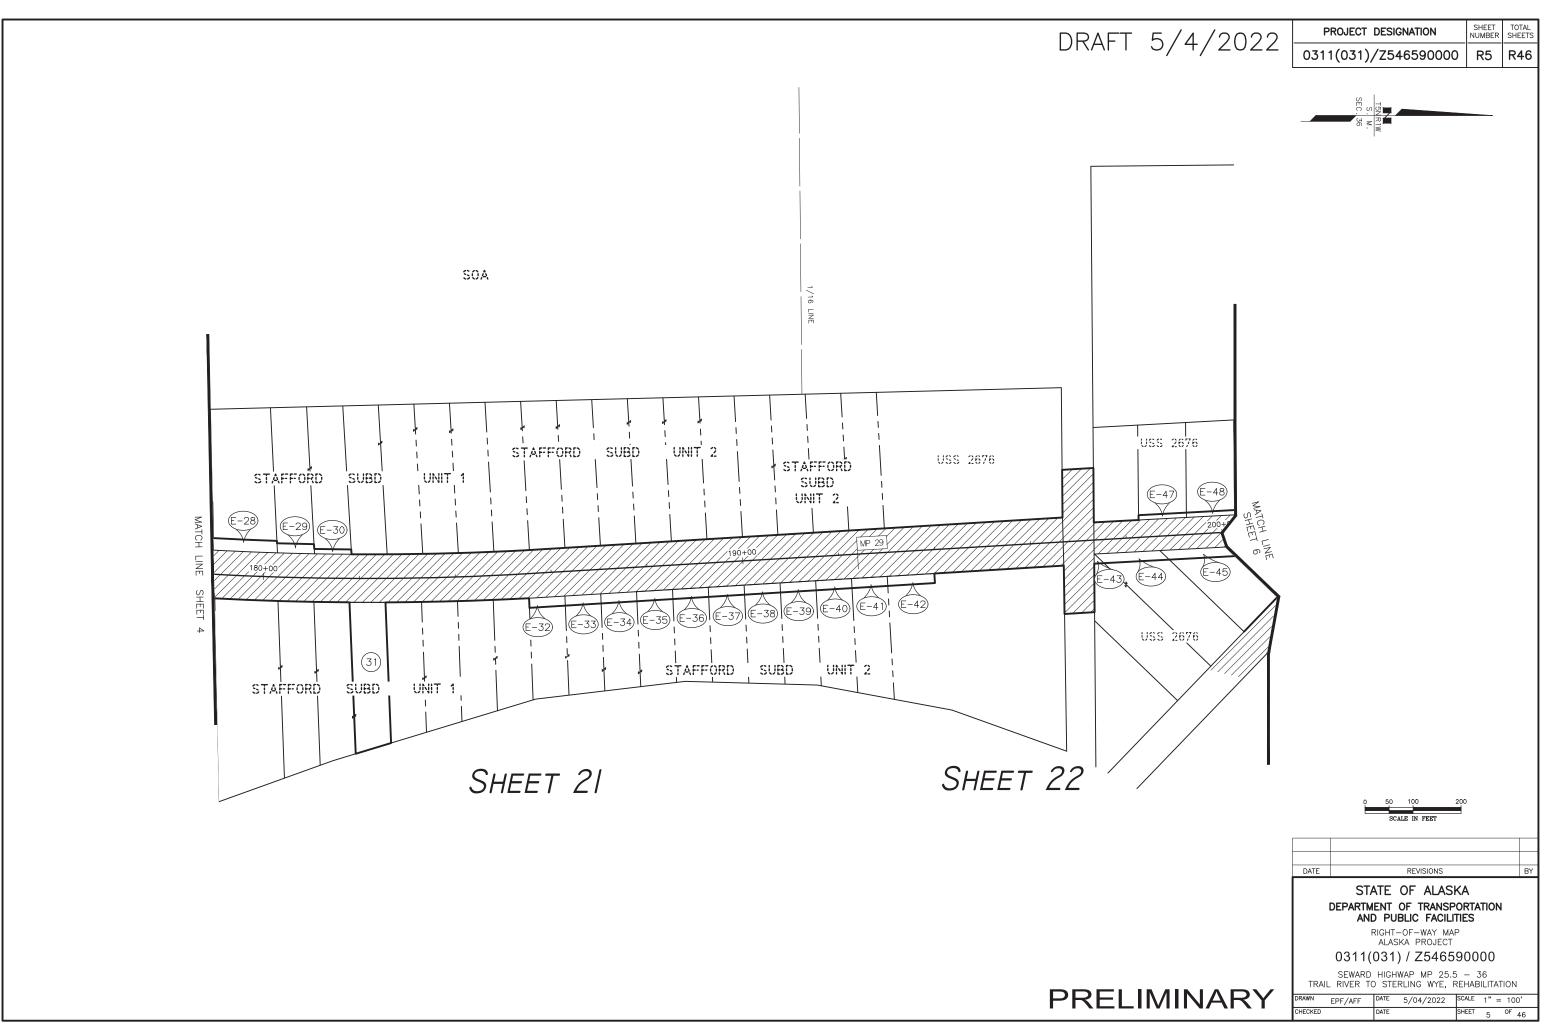

|                                                                                                                      | PROJECT DESIGNA                                                                                                                                                                                                                                             | ΓΙΟΝ                                                        | SHEET<br>NUMBER                                                                      | TOTAL<br>SHEETS |
|----------------------------------------------------------------------------------------------------------------------|-------------------------------------------------------------------------------------------------------------------------------------------------------------------------------------------------------------------------------------------------------------|-------------------------------------------------------------|--------------------------------------------------------------------------------------|-----------------|
|                                                                                                                      | 0311(031)/Z5465                                                                                                                                                                                                                                             | 90000                                                       | R1                                                                                   | R46             |
| PLANNING COMMISS                                                                                                     | L                                                                                                                                                                                                                                                           | . BOROUGH<br>D.10.070 AT                                    |                                                                                      |                 |
| I HEREBY CERTIFY<br>IN THE STATE OF A<br>MONUMENT LOCATIC<br>RIGHT-OF-WAY PLA<br>PROPERTY CORNER<br>THE RIGHT-OF-WAY | IONS SURVEYOR'S CERTIFICATE<br>THAT I AM A PROFESSIONAL LAND<br>LASKA AND THAT ALL RIGHT-OF-<br>INS HAVE BEEN ESTABLISHED AS<br>NOS, ALL EXISTING FOUND SUBDIV<br>S AND SECTION LINE MONUMENTA'<br>Y PLANS HAVE BEEN REFERENCED<br>OR UNDER MY SUPERVISION. | WAY CENTERL<br>INDICATED ON<br>SION MONUMI<br>FION AS INDIC | INE<br>I THE<br>ENTS,<br>XATED ON                                                    |                 |
| DATE                                                                                                                 | REGISTRATION NUMBER                                                                                                                                                                                                                                         | ∽<br>* 49 ±                                                 |                                                                                      | <i>▼</i> 1      |
| TRAVIS W. TEST<br>ALASKA DOT&PF<br>4111 AVIATION AVE<br>ANCHORAGE AK 99<br>PHONE: (907) 269                          | 502                                                                                                                                                                                                                                                         | DEPARTME                                                    | IS W. TEST<br>L.S13324<br>ESSIONAL LNO<br>ESSIONAL LNO<br>ENT LOCATIC<br>S CERTIFIC. |                 |
| I HEREBY CERTIFY<br>IN THE STATE OF A<br>MY SUPERVISION.                                                             | -OF-WAY SURVEYOR'S CERTIFICATI<br>THAT I AM A PROFESSIONAL LAND<br>LASKA AND THAT THIS PLAT WAS<br>THIS PLAT WAS BASED UPON THE<br>TMENT'S LOCATIONS SURVEY FOR<br>REGISTRATION NUMBER                                                                      | SURVEYOR F<br>MADE BY ME<br>MONUMENTS                       | OR UNDE<br>RECOVER                                                                   | R               |
|                                                                                                                      |                                                                                                                                                                                                                                                             | ★:49 型                                                      | ± 🔨                                                                                  | **              |
| ROBERT M. KEINER<br>ALASKA DOT&PF<br>4111 AVIATION AVE<br>ANCHORAGE AK 99<br>PHONE: (907) 269                        | 502                                                                                                                                                                                                                                                         | DEPARTMEN                                                   | T M. KEINER<br>L.S11547<br>SSIONAL<br>KIGHT-OF-<br>CS CERTIFICA                      |                 |
|                                                                                                                      | OF TRANSPORTATION                                                                                                                                                                                                                                           |                                                             |                                                                                      |                 |
| AND PUBLIC F                                                                                                         | ACILITIES                                                                                                                                                                                                                                                   |                                                             |                                                                                      |                 |
| APPROVED                                                                                                             | , 20                                                                                                                                                                                                                                                        |                                                             |                                                                                      |                 |
| REGIONAL CHIEF RI                                                                                                    | GHT-OF-WAY AGENT                                                                                                                                                                                                                                            |                                                             |                                                                                      |                 |
| TOWNSHIP 4 NOR<br>AND<br>PROTRACTED SEC<br>SECTIONS 22, 24,<br>AND                                                   | N OF PARTIALLY SURVEYED SE(<br>TH, RANGE 1 WEST,<br>CTIONS 7, 17, 18, 20, & 21 PARTIA<br>25, 26, 27, & 36 TOWNSHIP 5 NOR<br>CTION 12 TOWNSHIP 5 NORTH, F                                                                                                    | LLY SURVEY                                                  | ′ED<br>1 WEST,                                                                       |                 |
| SEWARD RECORE                                                                                                        | DING DISTRICT                                                                                                                                                                                                                                               |                                                             |                                                                                      |                 |
|                                                                                                                      | STATE BUSINESS - NO FEE                                                                                                                                                                                                                                     |                                                             |                                                                                      |                 |

|            | // /2022                  | PROJEC      | T DESIGNATION                     | SHEET<br>NUMBER   | TOTAL<br>SHEETS  |
|------------|---------------------------|-------------|-----------------------------------|-------------------|------------------|
| C<br>'     | /4/2022                   | 0311(03     | I)/Z546590000                     |                   | R46              |
| <u>'</u>   | F                         |             | -WAY                              | 1                 | 1                |
|            | <u>-</u>                  |             |                                   | HIS PRO           | DJECT            |
| 3          | FEDERAL GOVERNMENT SURVE  | Y MONUMENT  | <b>æ</b>                          |                   |                  |
| ##         | GOVERNMENT CONTROL STATI  | ON          | $\bigtriangledown$                |                   |                  |
|            | PRIMARY MONUMENT (BRASS)  | AL CAP)     | $\oplus$                          | •                 |                  |
| ]          | MISC SECONDARY CORNER     |             | 0                                 | •                 |                  |
| #          | PRIMARY CENTERLINE MONUM  | ENT         | $\oplus$                          | ۲                 |                  |
| )          | SECONDARY CENTERLINE MON  | IUMENT      | •                                 |                   |                  |
|            | RANDOM CONTROL MONUMEN    | Г           | ()<br>RCM                         | RCM               |                  |
|            | PRIMARY GPS CONTROL POIN  | Т           | ()<br>GPS                         |                   |                  |
| ##         | HORIZONTAL CONTROL POINT  |             | CP                                |                   |                  |
| ➡ ဗိုဂ     | SECONDARY CONTROL POINT   |             | CP<br>SCP                         |                   |                  |
| *          | VERTICAL BENCHMARK        |             | <b>S</b> M                        |                   |                  |
|            | TEMPORARY BENCHMARK       |             | К                                 |                   |                  |
|            |                           |             | R3W                               | R2W               |                  |
|            | TOWNSHIP AND RANGE / SEC  | CTION LINES | T13N<br>T12N                      | ₽                 |                  |
|            | SECTION LINE              |             |                                   |                   |                  |
|            | 1/4 SECTION LINE          |             |                                   |                   |                  |
|            | 1/16 SECTION LINE         |             |                                   |                   |                  |
| _          | CORPORATE or CITY LIMITS  |             |                                   |                   | •                |
| ;          | EXISTING RIGHT-OF-WAY     |             |                                   |                   |                  |
|            | RIGHT-OF-WAY OR EASEMEN   | T REQUIRED  | <u></u>                           |                   |                  |
| 50         | PROJECT RIGHT-OF-WAY LIN  | Ξ           |                                   |                   |                  |
| 12         | EXISTING RIGHT-OF-WAY EAS | EMENT       |                                   |                   |                  |
| ×13 ►      | EXISTING PROPERTY LINE    |             |                                   |                   |                  |
| #          | CONTROLLED ACCESS LINE    |             |                                   |                   | •                |
| <u>"</u> / | EXISTING UTILITY EASEMENT |             |                                   |                   |                  |
|            | PROPOSED UTILITY EASEMENT |             |                                   |                   |                  |
|            | DESIGN CENTERLINE         |             |                                   |                   |                  |
|            | ROW PROPOSED CENTERLINE   | (DESIGN)    |                                   |                   |                  |
| _          | EXISTING CENTERLINE       |             |                                   |                   |                  |
| KIP<br>"Y  | RAILROAD CENTERLINE       |             | -+ + + + + + + + +                |                   |                  |
|            | TEMPORARY CONSTRUCTION E  |             |                                   |                   |                  |
|            | TEMPORARY CONSTRUCTION F  |             |                                   |                   |                  |
|            |                           |             | STATE OF ALASK                    |                   | N                |
|            |                           | 4           | ND PUBLIC FACILITI                | ES                |                  |
|            |                           | 031         | ALASKA PROJECT<br>1(031) / Z54659 | 0000              |                  |
| <b>~</b>   |                           | SEWA        | RD HIGHWAP MP 25.5                | - 36              |                  |
| <b>)</b>   |                           | TRAIL RIVER | TO STERLING WYE, RE               |                   | 10N<br>/a        |
|            |                           | CHECKED EPF | DATE SH                           | <sup>IEET</sup> 2 | <sup>OF</sup> 46 |