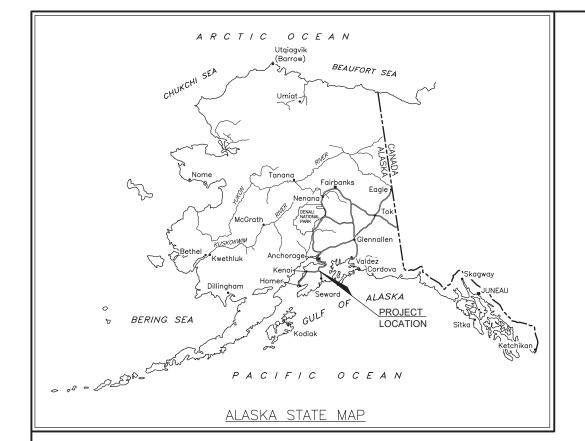

## STATE OF ALASKA DEPARTMENT OF TRANSPORTATION AND PUBLIC FACILITIES

RIGHT - OF - WAY MAP ALASKA PROJECT

# SEWARD HIGHWAY MP 25.5 - 36 TRAIL RIVER TO STERLING WYE, REHABILITATION 0311(031)/Z546590000



PRELIMINARY

DRAFT 5/4/2022

ACQUISITION DATES:

CONSTRUCTION DATES:

MONTH YEAR - MONTH YEAR MONTH YEAR - MONTH YEAR

|                                                                                                                      | PROJECT DESIGNA                                                                                                                                                                                                                                             | ΓΙΟΝ                                                        | SHEET<br>NUMBER