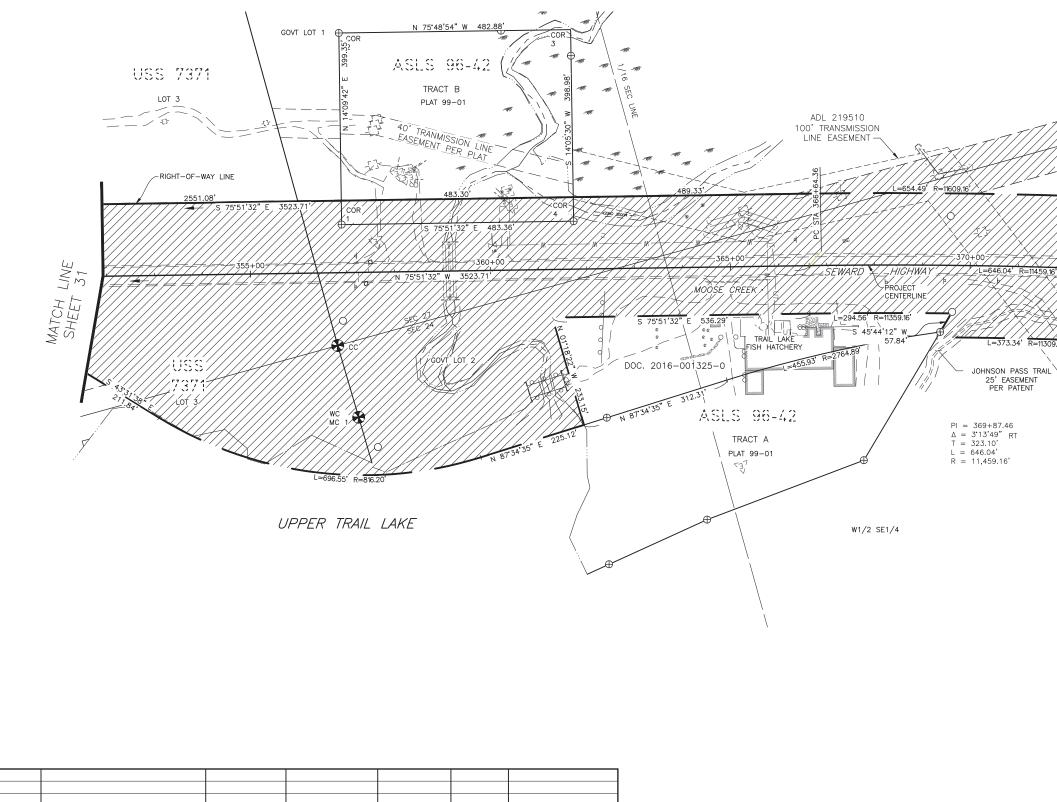

| CHECKED DATE SH                               | <sup>EET</sup> 30 | <sup>OF</sup> 46 |





RECORDED DOCUMENT NUMBER

| R10-43                                                                                |  |
|---------------------------------------------------------------------------------------|--|
| / 25.5-36                                                                             |  |
| SewHwy                                                                                |  |
| PLANS                                                                                 |  |
| cels∖54659                                                                            |  |
| and Pari                                                                              |  |
| ad∖P1 ans                                                                             |  |
| j.5-36∖aco