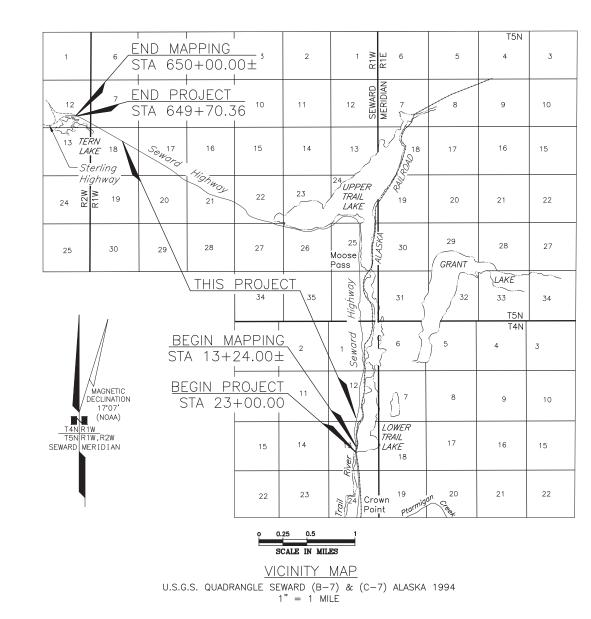

## STATE OF ALASKA DEPARTMENT OF TRANSPORTATION AND PUBLIC FACILITIES

RIGHT - OF - WAY MAP ALASKA PROJECT

# SEWARD HIGHWAY MP 25.5 - 36 TRAIL RIVER TO STERLING WYE, REHABILITATION 0311(031)/Z546590000



PRELIMINARY

DRAFT 5/4/2022

ACQUISITION DATES:

CONSTRUCTION DATES:

MONTH YEAR - MONTH YEAR MONTH YEAR - MONTH YEAR

|                                                                                                                      | PROJECT DESIGNA                                                                                                                                                                                                                                             | ΓΙΟΝ                                                        | SHEET<br>NUMBER                                                                      | TOTAL<br>SHEETS |
|----------------------------------------------------------------------------------------------------------------------|-----------------