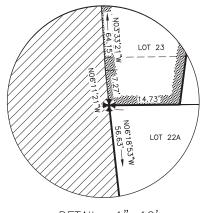

03°50'17" W

N 01°12'17" W

N 01°25'43" E

N 04°05'43" E

N 06°31'43" E

DISTANCL

16.51

67.36'

67.36'

66.70

67.36'

67.36'

44.25'



SEC. 36

| LINE | TABLE | – LOT 2            | , USS | 2528          |  |
|------|-------|--------------------|-------|---------------|--|
| LINE |       | DIRECTION          |       | DISTANCE      |  |
| 2–A  | Ν     | 31°15'07"          | Ε     | 34.29'        |  |
| 2-В  | Ν     | 37 <b>°</b> 55'07" | Ε     | <i>69.95'</i> |  |
| 2–C  | Ν     | 32°15'07"          | Ε     | 40.58'        |  |
| 2-D  | Ν     | 20°55'07"          | Ε     | 40.58'        |  |
| 2–E  | Ν     | 09 <b>°</b> 35'07" | Ε     | 40.58'        |  |
| 2–F  | Ν     | 01°44'53"          | W     | 40.91'        |  |
| 2-G  | N     | 07°23'53"          | W     | 38.93'        |  |





### PRELIMINARY

SHEET

20

<sup>OF</sup> 46

DATE REVISIONS STATE OF ALASKA DEPARTMENT OF TRANSPORTATION 192,567 SF AND PUBLIC FACILITIES 176,712 SF RIGHT-OF-WAY MAP ALASKA PROJECT 79,990 SF 0311(031) / Z546590000 147,223 SF RECORDED DOCUMENT NUMBER SEWARD HIGHWAP MP 25.5 - 36 REMAINDER TRAIL RIVER TO STERLING WYE, REHABILITATION DRAWN EPF/AFF DATE 5/04/2022 SCALE 1" = 50'

CHECKED



| Plans and Parcels/54659 PLANS SewHwy 25.5-36 R10-43 5/4/2022 12:58:55 PM<br>WALCH TINE SHEEL 51 |                                                        | N 00320 20<br>20.00<br>20.00<br>174.73<br>174.73<br>174.73<br>174.73<br>174.73<br>174.73<br>174.73<br>174.73<br>174.73<br>174.73<br>174.73<br>174.73<br>174.73<br>174.73<br>174.73<br>174.73<br>174.73<br>174.73<br>174.73<br>174.73<br>174.73<br>174.73<b