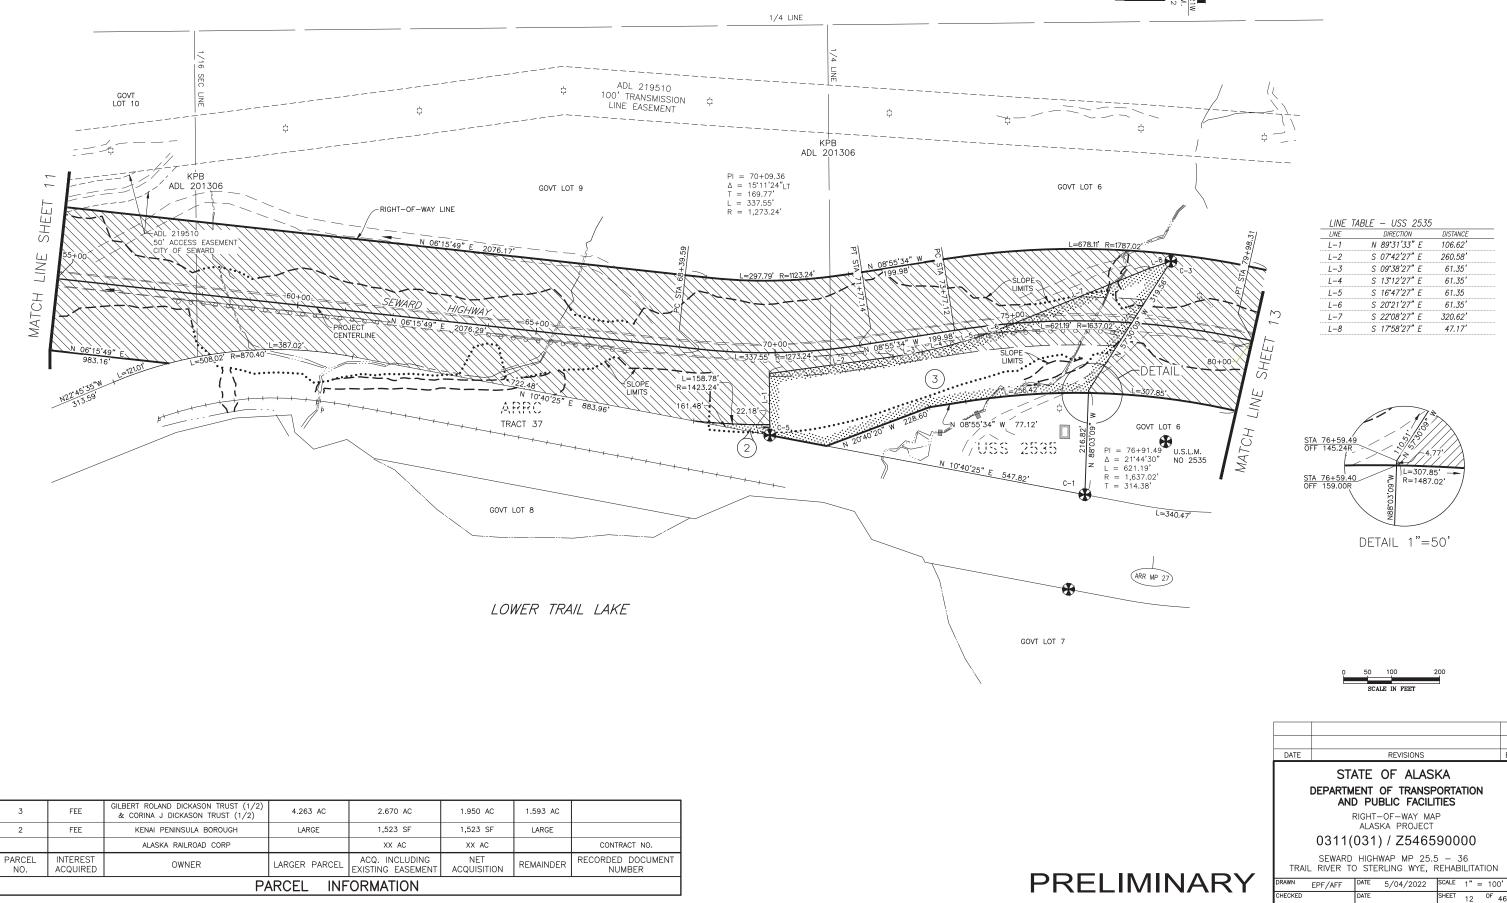

| LINE | TABLE | – USS 2535           |          |
|------|-------|----------------------|----------|
| LINE |       | DIRECTION            | DISTANCE |
| L-1  | N     | 89 <b>°</b> 31'33" E | 106.62'  |
| L-2  | S     | 07*42'27" E          | 260.58'  |
| L-3  | S     | 09*38'27" E          | 61.35'   |
| L-4  | S     | 13°12'27" E          | 61.35'   |
| L-5  | S     | 16°47'27" E          | 61.35    |
| L-6  | S     | 20°21'27" E          | 61.35'   |
| L-7  | S     | 22*08'27" E          | 320.62'  |
| L-8  | S     | 17 <b>°</b> 58'27" E | 47.17'   |
|      |       |                      |          |