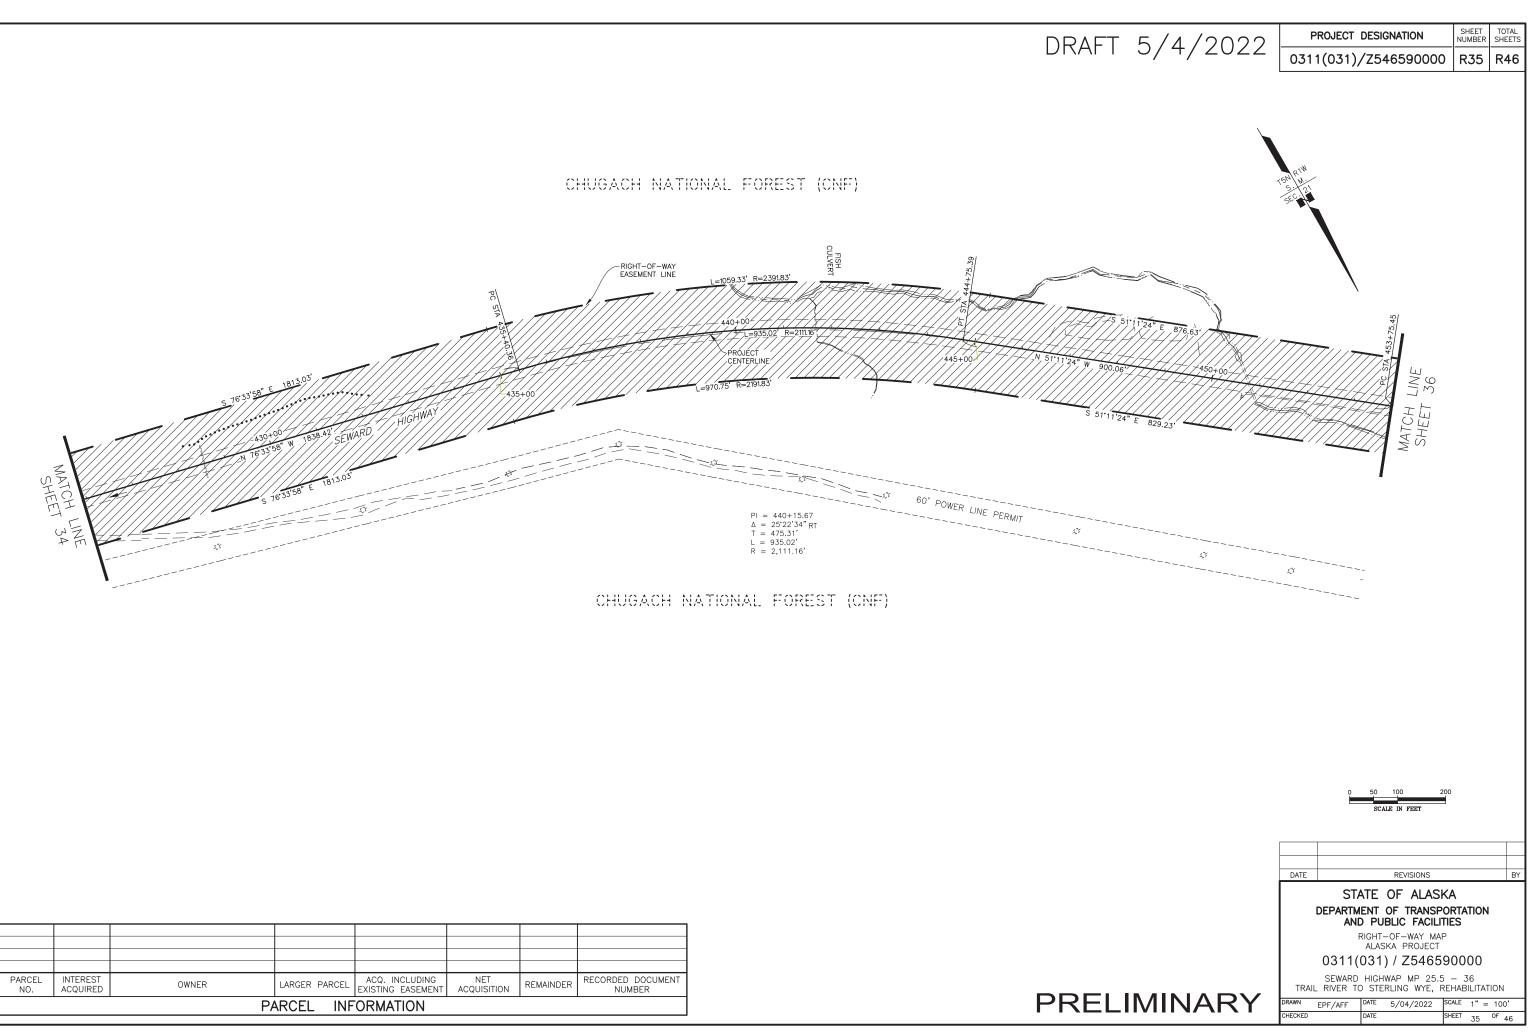

## STATE OF ALASKA DEPARTMENT OF TRANSPORTATION AND PUBLIC FACILITIES

RIGHT - OF - WAY MAP ALASKA PROJECT

# SEWARD HIGHWAY MP 25.5 - 36 TRAIL RIVER TO STERLING WYE, REHABILITATION 0311(031)/Z546590000

PRELIMINARY

DRAFT 5/4/2022

ACQUISITION DATES:

CONSTRUCTION DATES:

MONTH YEAR - MONTH YEAR MONTH YEAR - MONTH YEAR