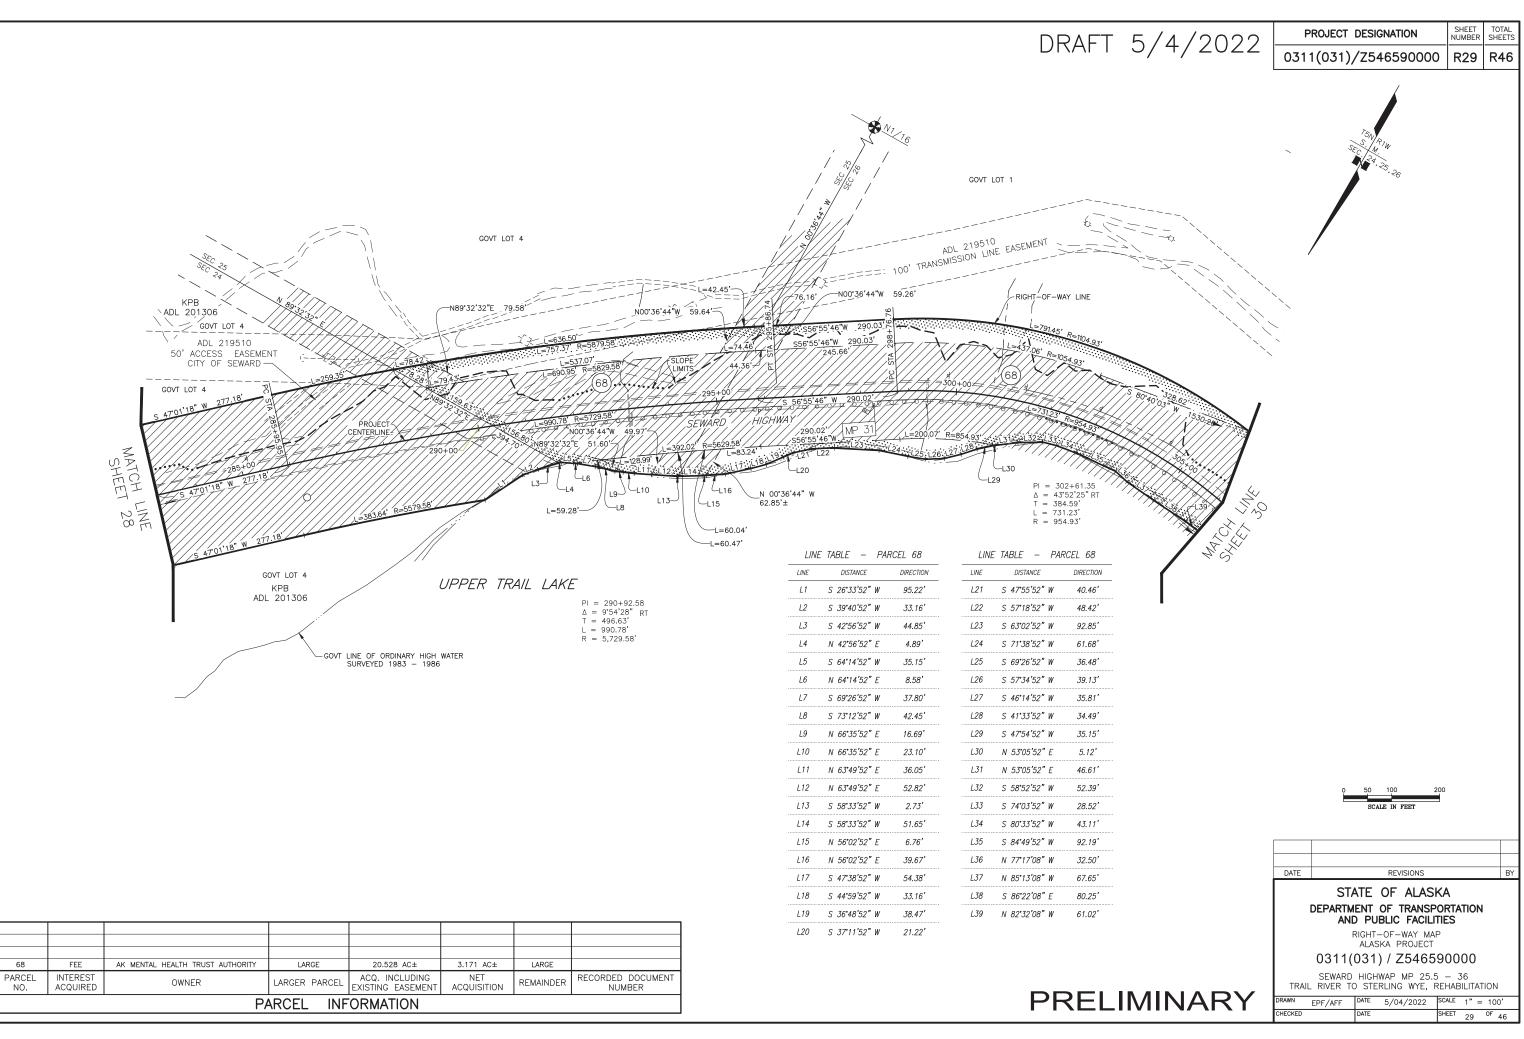

|           | REVISIO            | NS  |       |      |      | BY |
|         | STA                    | TF        | OF A               | AS  | KA    |      |      |    |
|         | DEPARTM                | ENT       | ••••               | NSP | ORTA  | TION |      |    |
|         | F                      |           | -OF-WA<br>SKA PRO  |     | Ρ     |      |      |    |
|         | 0311(031) / Z546590000 |           |                    |     |       |      |      |    |
| TRAIL   | SEWARD<br>RIVER TO     |           |                    |     |       | -    | ION  |    |
| DRAWN   | EPF/AFF                | DATE      | 5/04/20            | 022 | SCALE | 1" = | 100  | )' |
| CHECKED |                        | DATE      |                    |     | SHEET | 28   | OF 2 | 16 |



DRAFT



67

PARCEL NO.

| 5/1/2022