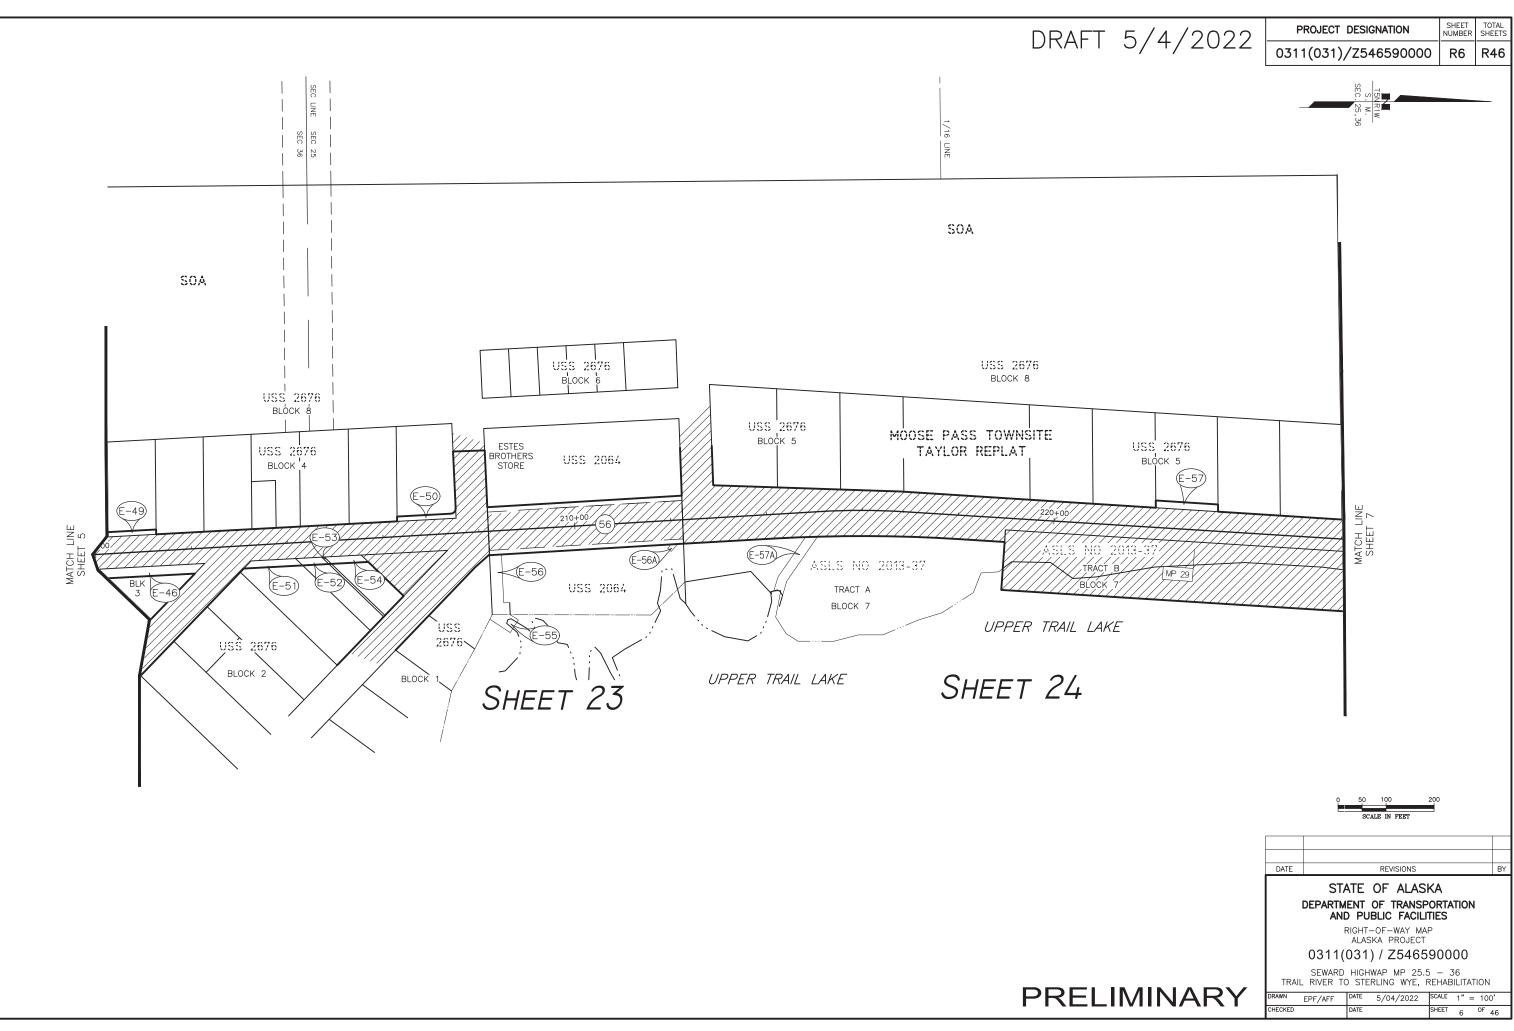

|                                                                                                                      | PROJECT DESIGNA                                                                                                                                                                                                                                             | ΓΙΟΝ                                                        | SHEET<br>NUMBER                                                                      | TOTAL<br>SHEETS |
|----------------------------------------------------------------------------------------------------------------------|-------------------------------------------------------------------------------------------------------------------------------------------------------------------------------------------------------------------------------------------------------------|-------------------------------------------------------------|--------------------------------------------------------------------------------------|-----------------|
|                                                                                                                      | 0311(031)/Z5465                                                                                                                                                                                                                                             | 90000                                                       | R1                                                                                   | R46             |
| PLANNING COMMISS                                                                                                     | L                                                                                                                                                                                                                                                           | . BOROUGH<br>D.10.070 AT                                    |                                                                                      |                 |
| I HEREBY CERTIFY<br>IN THE STATE OF A<br>MONUMENT LOCATIC<br>RIGHT-OF-WAY PLA<br>PROPERTY CORNER<br>THE RIGHT-OF-WAY | IONS SURVEYOR'S CERTIFICATE<br>THAT I AM A PROFESSIONAL LAND<br>LASKA AND THAT ALL RIGHT-OF-<br>INS HAVE BEEN ESTABLISHED AS<br>NOS, ALL EXISTING FOUND SUBDIV<br>S AND SECTION LINE MONUMENTA'<br>Y PLANS HAVE BEEN REFERENCED<br>OR UNDER MY SUPERVISION. | WAY CENTERL<br>INDICATED ON<br>SION MONUMI<br>FION AS INDIC | INE<br>I THE<br>ENTS,<br>XATED ON                                                    |                 |
| DATE                                                                                                                 | REGISTRATION NUMBER                                                                                                                                                                                                                                         | ∽<br>* 49 ±                                                 |                                                                                      | <i>▼</i> 1      |
| TRAVIS W. TEST<br>ALASKA DOT&PF<br>4111 AVIATION AVE<br>ANCHORAGE AK 99<br>PHONE: (907) 269                          | 502                                                                                                                                                                                                                                                         | DEPARTME                                                    | IS W. TEST<br>L.S13324<br>ESSIONAL LNO<br>ESSIONAL LNO<br>ENT LOCATIC<br>S CERTIFIC. |                 |
| I HEREBY CERTIFY<br>IN THE STATE OF A<br>MY SUPERVISION.                                                             | -OF-WAY SURVEYOR'S CERTIFICATI<br>THAT I AM A PROFESSIONAL LAND<br>LASKA AND THAT THIS PLAT WAS<br>THIS PLAT WAS BASED UPON THE<br>TMENT'S LOCATIONS SURVEY FOR<br>REGISTRATION NUMBER                                                                      | SURVEYOR F<br>MADE BY ME<br>MONUMENTS                       | OR UNDE<br>RECOVER                                                                   | R               |
|                                                                                                                      |                                                                                                                                                                                                                                                             | ★:49 型                                                      | ± 🔨                                                                                  | **              |
| ROBERT M. KEINER<br>ALASKA DOT&PF<br>4111 AVIATION AVE<br>ANCHORAGE AK 99<br>PHONE: (907) 269                        | 502                                                                                                                                                                                                                                                         | DEPARTMEN                                                   | T M. KEINER<br>L.S11547<br>SSIONAL<br>KIGHT-OF-<br>CS CERTIFICA                      |                 |
|                                                                                                                      | OF TRANSPORTATION                                                                                                                                                                                                                                           |                                                             |                                                                                      |                 |
| AND PUBLIC F                                                                                                         | ACILITIES                                                                                                                                                                                                                                                   |                                                             |                                                                                      |                 |
| APPROVED                                                                                                             | , 20                                                                                                                                                                                                                                                        |                                                             |                                                                                      |                 |
| REGIONAL CHIEF RI                                                                                                    | GHT-OF-WAY AGENT                                                                                                                                                                                                                                            |                                                             |                                                                                      |                 |
| TOWNSHIP 4 NOR<br>AND<br>PROTRACTED SEC<br>SECTIONS 22, 24,<br>AND                                                   | N OF PARTIALLY SURVEYED SE(<br>TH, RANGE 1 WEST,<br>CTIONS 7, 17, 18, 20, & 21 PARTIA<br>25, 26, 27, & 36 TOWNSHIP 5 NOR<br>CTION 12 TOWNSHIP 5 NORTH, F                                                                                                    | LLY SURVEY                                                  | ′ED<br>1 WEST,                                                                       |                 |
| SEWARD RECORE                                                                                                        | DING DISTRICT                                                                                                                                                                                                                                               |                                                             |                                                                                      |                 |
|                                                                                                                      | STATE BUSINESS - NO FEE                                                                                                                                                                                                                                     |                                                             |                                                                                      |                 |

|            | // /2022                  | PROJEC      | T DESIGNATION                     | SHEET<br>NUMBER   | TOTAL<br>SHEETS  |
|------------|---------------------------|-------------|-----------------------------------|-------------------|------------------|
| C<br>'     | /4/2022                   | 0311(03     | I)/Z546590000                     |                   | R46              |
| <u>'</u>   | F                         |             | -WAY                              | 1                 | 1                |
|            | <u>-</u>                  |             |                                   | HIS PRO           | DJECT            |
| 3          | FEDERAL GOVERNMENT SURVE  | Y MONUMENT  | <b>æ</b>                          |                   |                  |
| ##         | GOVERNMENT CONTROL STATI  | ON          | $\bigtriangledown$                |                   |                  |
|            | PRIMARY MONUMENT (BRASS)  | AL CAP)     | $\oplus$                          | •                 |                  |
| ]          | MISC SECONDARY CORNER     |             | 0                                 | •                 |                  |
| #          | PRIMARY CENTERLINE MONUM  | ENT         | $\oplus$                          | ۲                 |                  |
| )          | SECONDARY CENTERLINE MON  | IUMENT      | •                                 |                   |                  |
|            | RANDOM CONTROL MONUMEN    | Г           | ()<br>RCM                         | RCM               |                  |
|            | PRIMARY GPS CONTROL POIN  | Т           | ()<br>GPS                         |                   |                  |
| ##         | HORIZONTAL CONTROL POINT  |             | CP                                |                   |                  |
| ➡ ဗိုဂ     | SECONDARY CONTROL POINT   |             | CP<br>SCP                         |                   |                  |
| *          | VERTICAL BENCHMARK        |             | <b>S</b> M                        |                   |                  |
|            | TEMPORARY BENCHMARK       |             | К                                 |                   |                  |
|            |                           |             | R3W                               | R2W               |                  |
|            | TOWNSHIP AND RANGE / SEC  | CTION LINES | T13N<br>T12N                      | ₽                 |                  |
|            | SECTION LINE              |             |                                   |                   |                  |
|            | 1/4 SECTION LINE          |             |                                   |                   |                  |
|            | 1/16 SECTION LINE         |             |                                   |                   |                  |
| _          | CORPORATE or CITY LIMITS  |             |                                   |                   | •                |
| ;          | EXISTING RIGHT-OF-WAY     |             |                                   |                   |                  |
|            | RIGHT-OF-WAY OR EASEMEN   | T REQUIRED  | <u></u>                           |                   |                  |
| 50         | PROJECT RIGHT-OF-WAY LIN  | Ξ           |                                   |                   |                  |
| 12         | EXISTING RIGHT-OF-WAY EAS | EMENT       |                                   |                   |                  |
| ×13 ►      | EXISTING PROPERTY LINE    |             |                                   |                   |                  |
| #          | CONTROLLED ACCESS LINE    |             |                                   |                   | •                |
| <u>"</u> / | EXISTING UTILITY EASEMENT |             |                                   |                   |                  |
|            | PROPOSED UTILITY EASEMENT |             |                                   |                   |                  |
|            | DESIGN CENTERLINE         |             |                                   |                   |                  |
|            | ROW PROPOSED CENTERLINE   | (DESIGN)    |                                   |                   |                  |
| _          | EXISTING CENTERLINE       |             |                                   |                   |                  |
| KIP<br>"Y  | RAILROAD CENTERLINE       |             | -+ + + + + + + + +                |                   |                  |
|            | TEMPORARY CONSTRUCTION E  |             |                                   |                   |                  |
|            | TEMPORARY CONSTRUCTION F  |             |                                   |                   |                  |
|            |                           |             | STATE OF ALASK                    |                   | N                |
|            |                           | 4           | ND PUBLIC FACILITI                | ES                |                  |
|            |                           | 031         | ALASKA PROJECT<br>1(031) / Z54659 | 0000              |                  |
| <b>~</b>   |                           | SEWA        | RD HIGHWAP MP 25.5                | - 36              |                  |
| <b>)</b>   |                           | TRAIL RIVER | TO STERLING WYE, RE               |                   | 10N<br>/a        |
|            |                           | CHECKED EPF | DATE SH                           | <sup>IEET</sup> 2 | <sup>OF</sup> 46 |